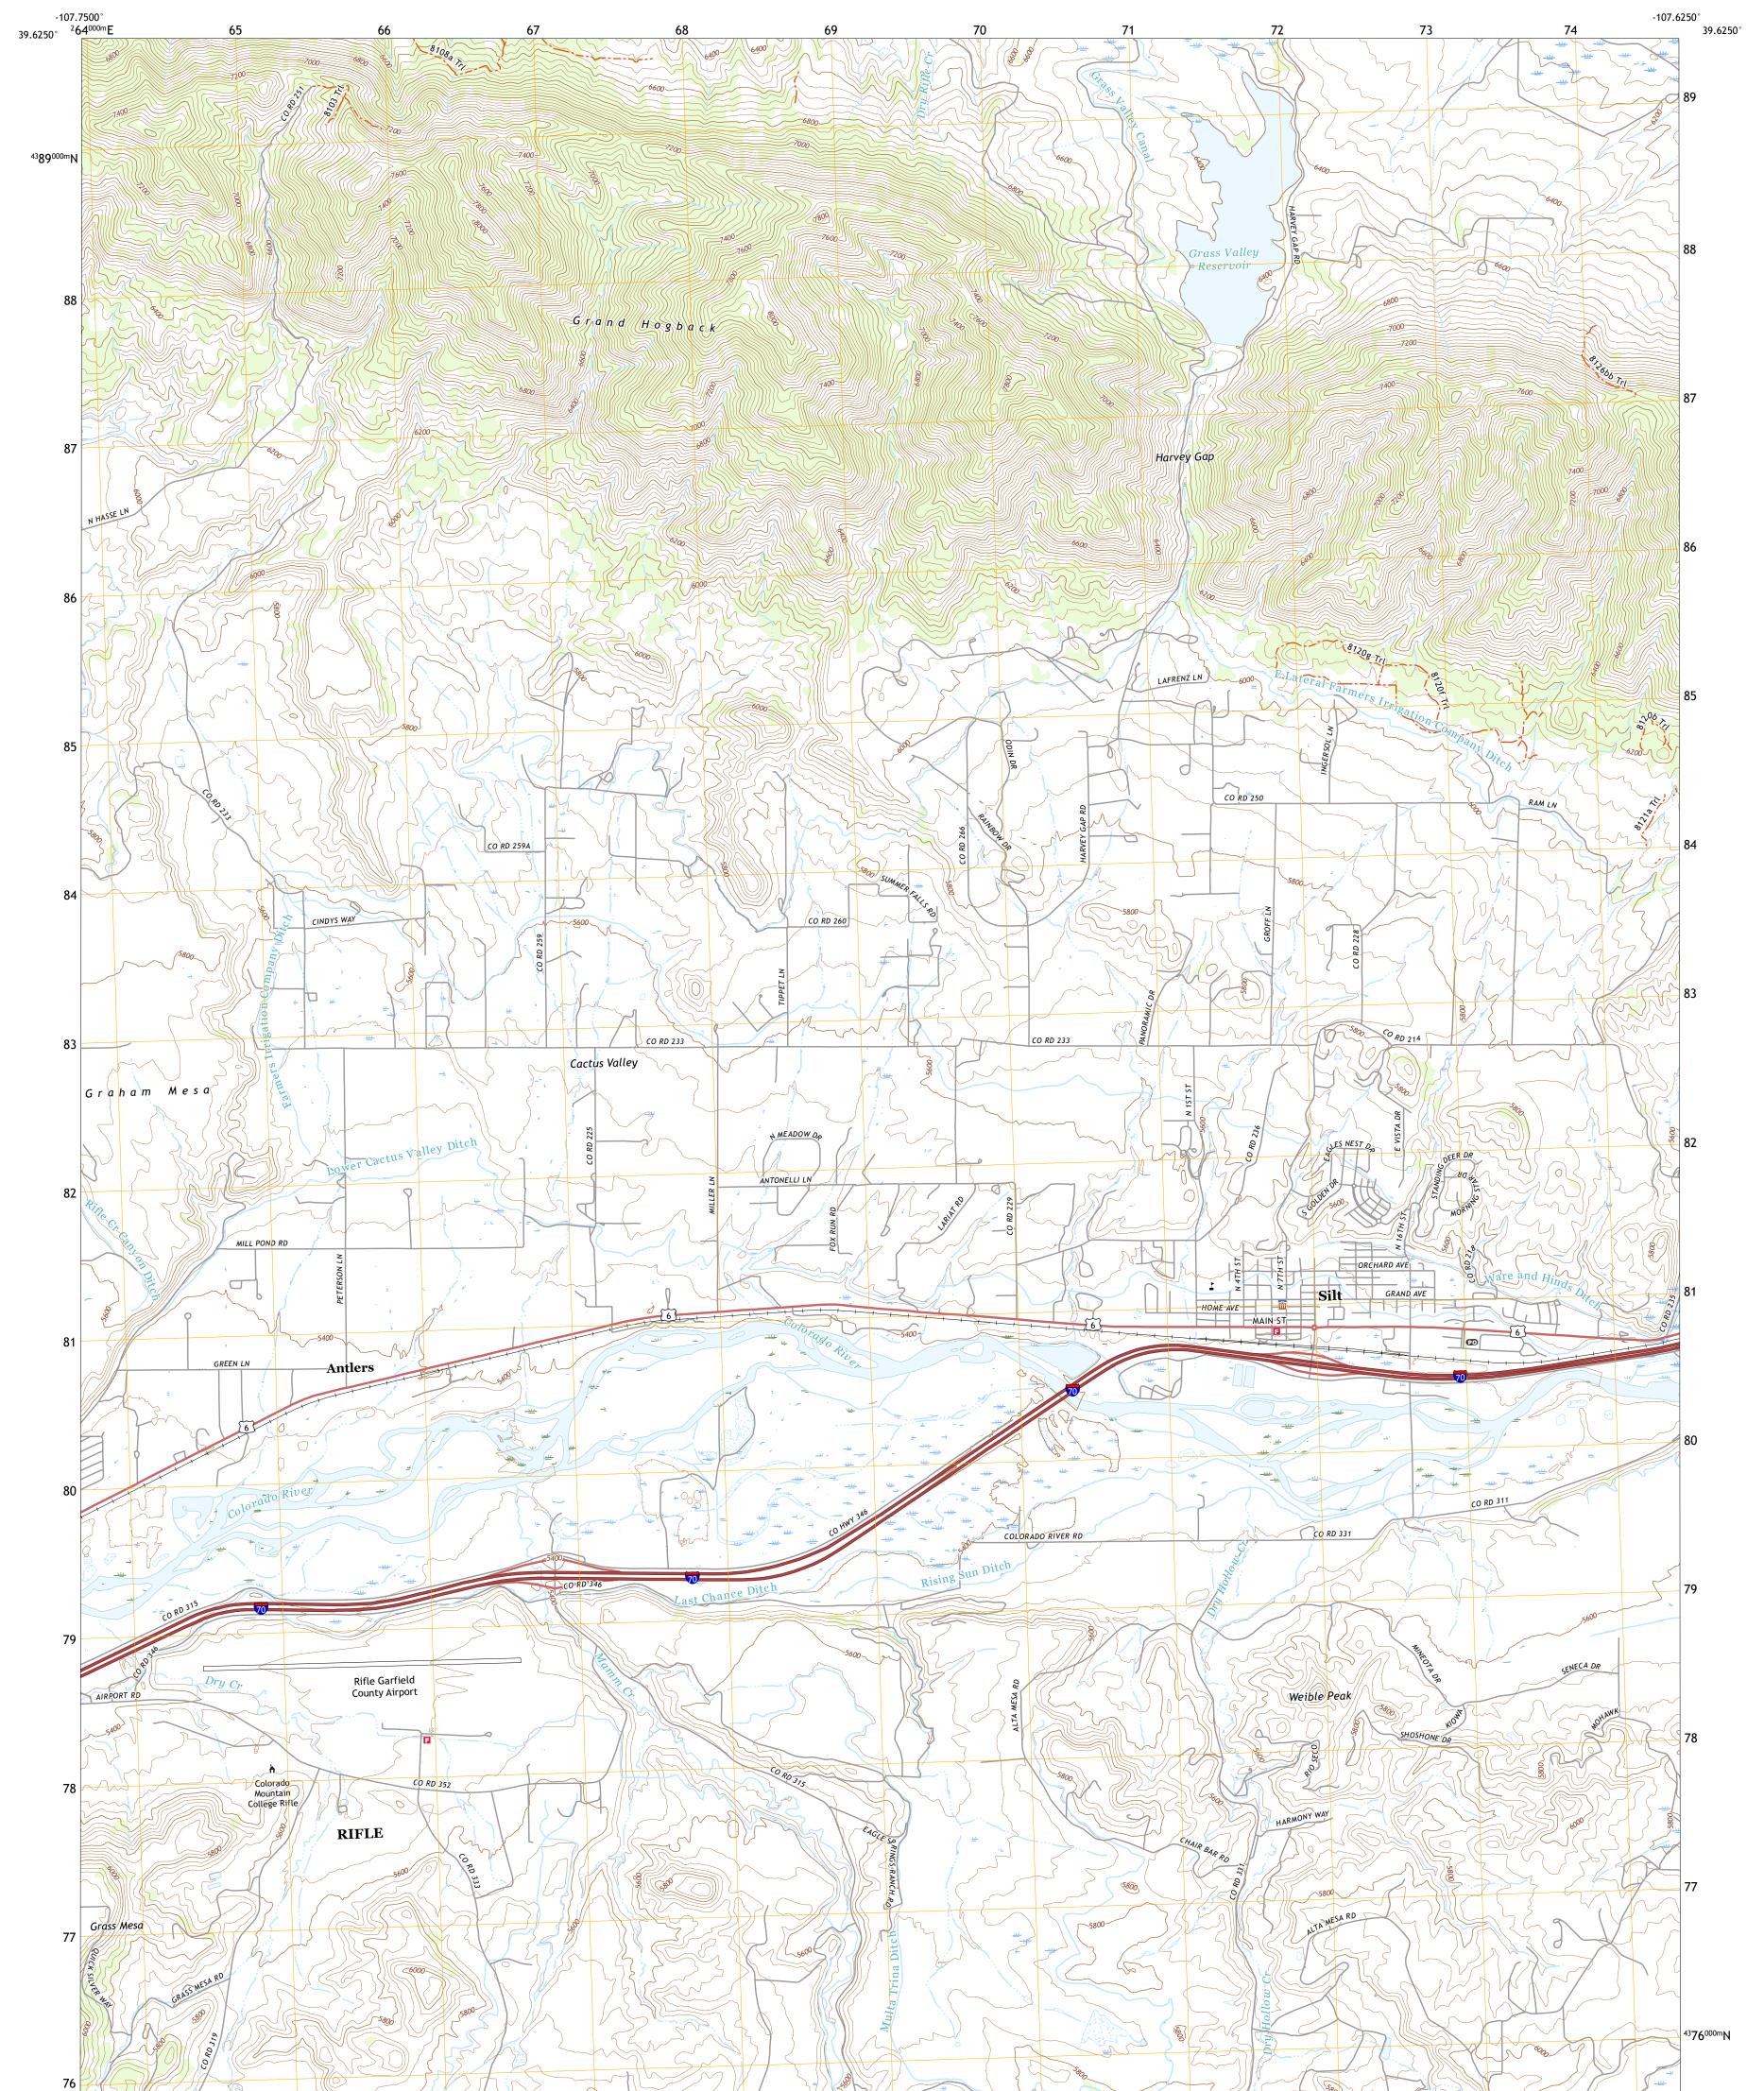

## U.S. DEPARTMENT OF THE INTERIOR U.S. GEOLOGICAL SURVEY

SILT QUADRANGLE COLORADO - GARFIELD COUNTY 7.5-MINUTE SERIES

Produced by the United States Geological Survey North American Datum of 1983 (NAD83) World Geodetic System of 1984 (WGS84). Projection and 1 000-meter grid:Universal Transverse Mercator, Zone 13S This map is not a legal document. Boundaries may be generalized for this map scale. Private lands within government reservations may not be shown. Obtain permission before entering private lands.

Imagery......NAIP, August 2017 - January 2018 Roads......GNIS, 1978 - 2021 Hydrography......GNIS, 1978 - 2021 Contours.....National Hydrography Dataset, 2002 - 2021 Contours.....National Elevation Dataset, 2018 Boundaries.....Multiple sources; see metadata file 2019 - 2021 Public Land Survey System......BLM, 2021 Wetlands......BLM, 2029