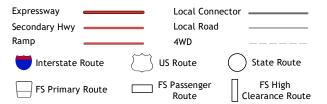

ROAD CLASSIFICATION

Check with local Forest Service unit for current travel conditions and restrictions.

SLIDE MOUNTAIN, CO

2022