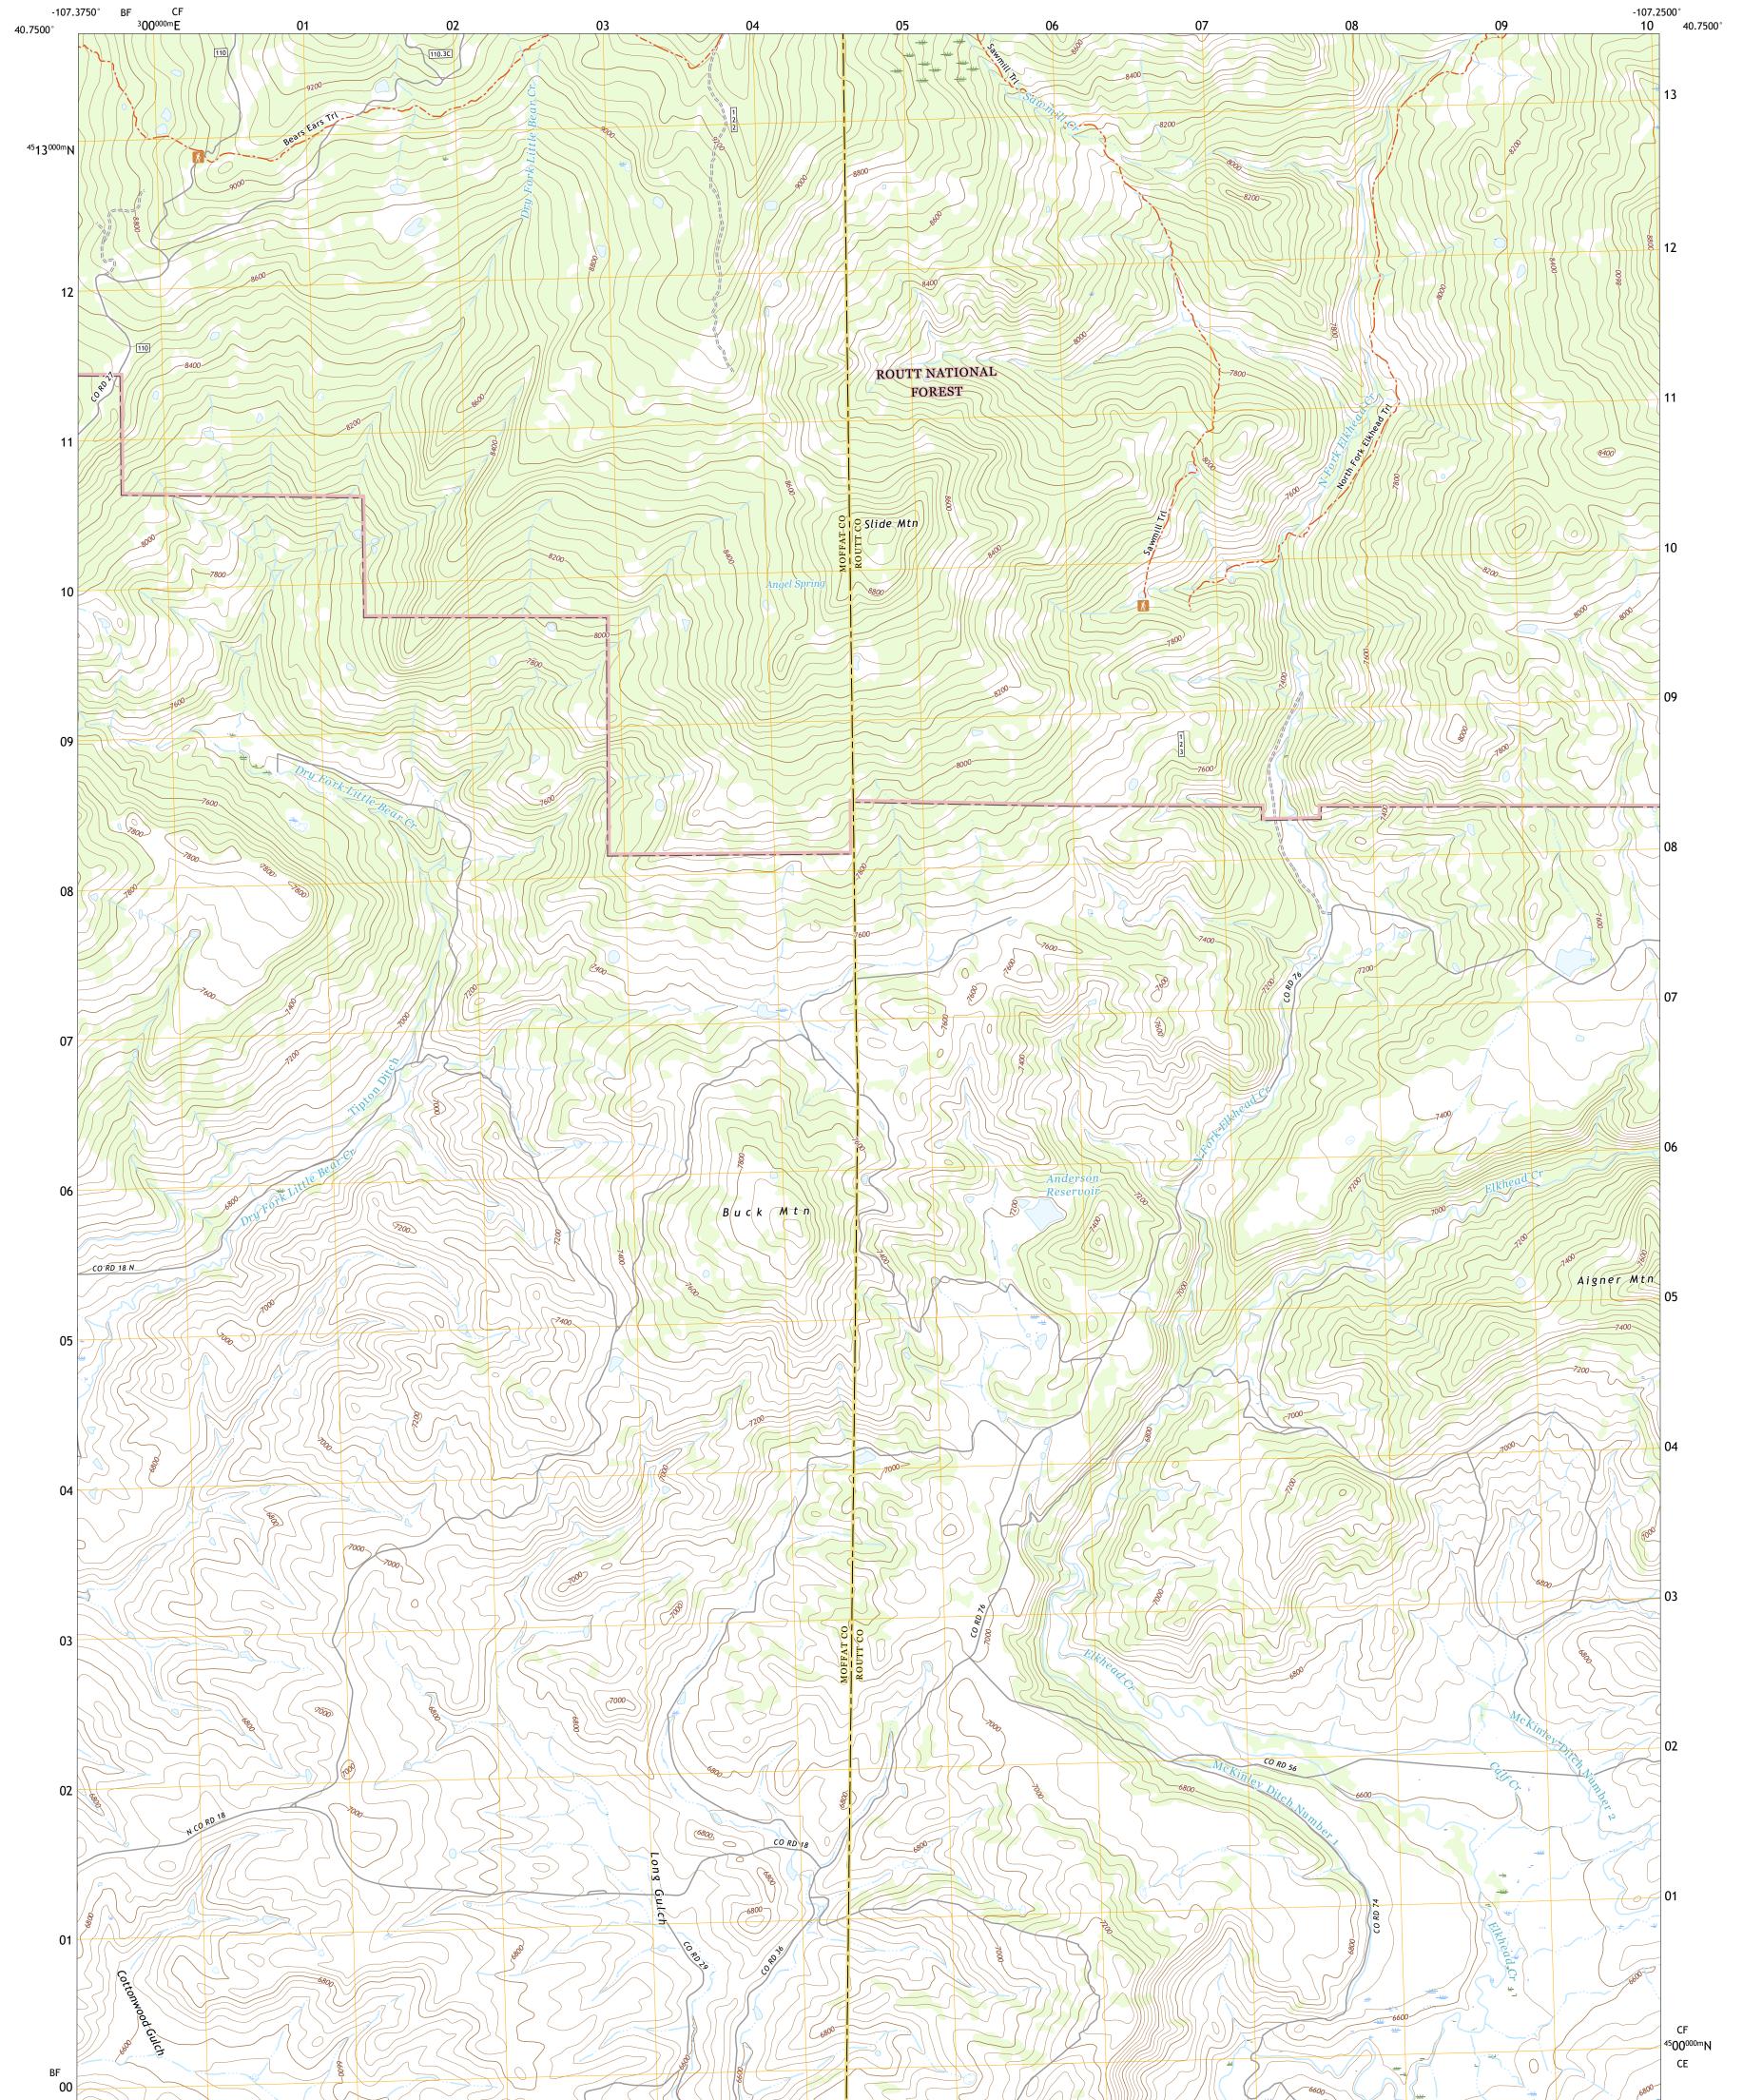

## U.S. DEPARTMENT OF THE INTERIOR U.S. GEOLOGICAL SURVEY

PUREST STARE

SLIDE MOUNTAIN QUADRANGLE COLORADO 7.5-MINUTE SERIES

Produced by the United States Geological Survey North American Datum of 1983 (NAD83) World Geodetic System of 1984 (WGS84). Projection and 1 000-meter grid:Universal Transverse Mercator, Zone 13T This map is not a legal document. Boundaries may be generalized for this map scale. Private lands within government reservations may not be shown. Obtain permission before entering private lands.

Imagery......NAIP, August 2017 - January 2018 Roads.....U.S. Census Bureau, 2016 - 2016 Roads within US Forest Service Lands......FSTopo Data with limited Forest Service updates, 2013 Names......GNIS, 1978 - 2020 Hydrography.....National Hydrography Dataset, 2003 - 2021 Contours.....Multiple sources; see metadata file 2017 - 2021 Public Land Survey System......BLM, 2021 Wetlands.....BLM, 2021

ROAD CLASSIFICATION

Check with local Forest Service unit for current travel conditions and restrictions.

SLIDE MOUNTAIN, CO

2022