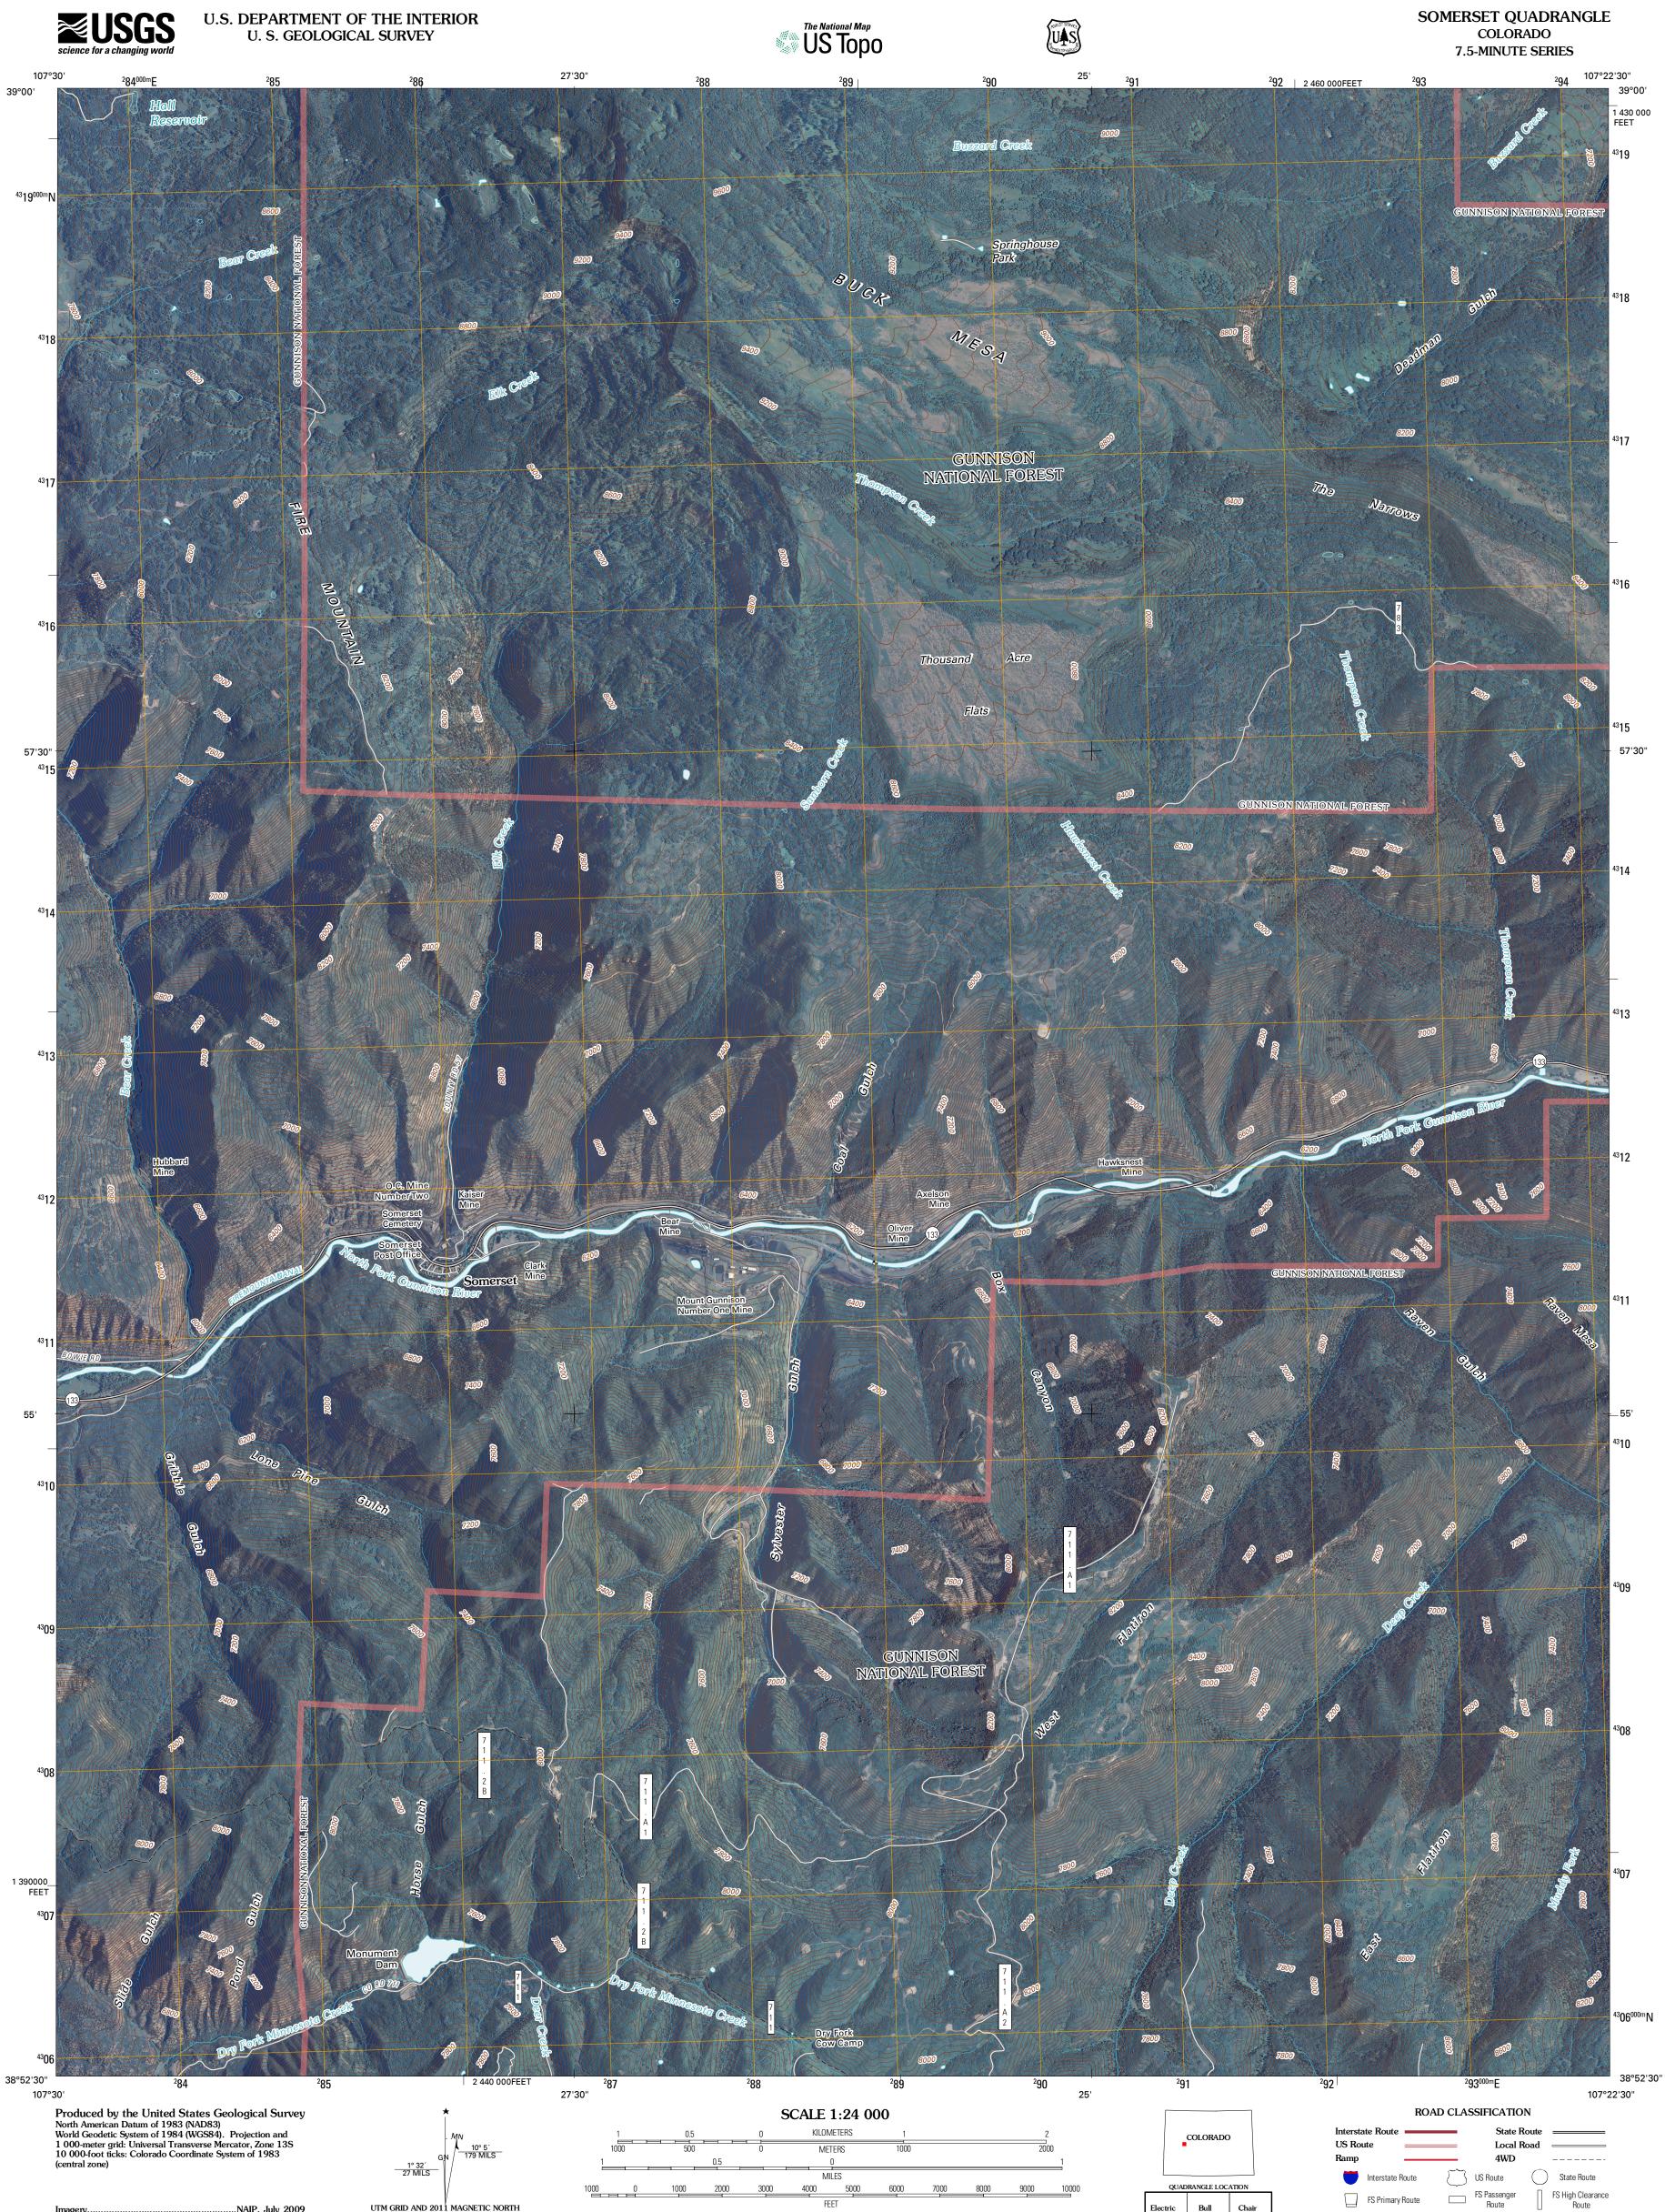

ADJOINING 7.5' QUADRANGLES

Check with local Forest Service unit for current travel conditions and restrictions.

> SOMERSET, CO 2011