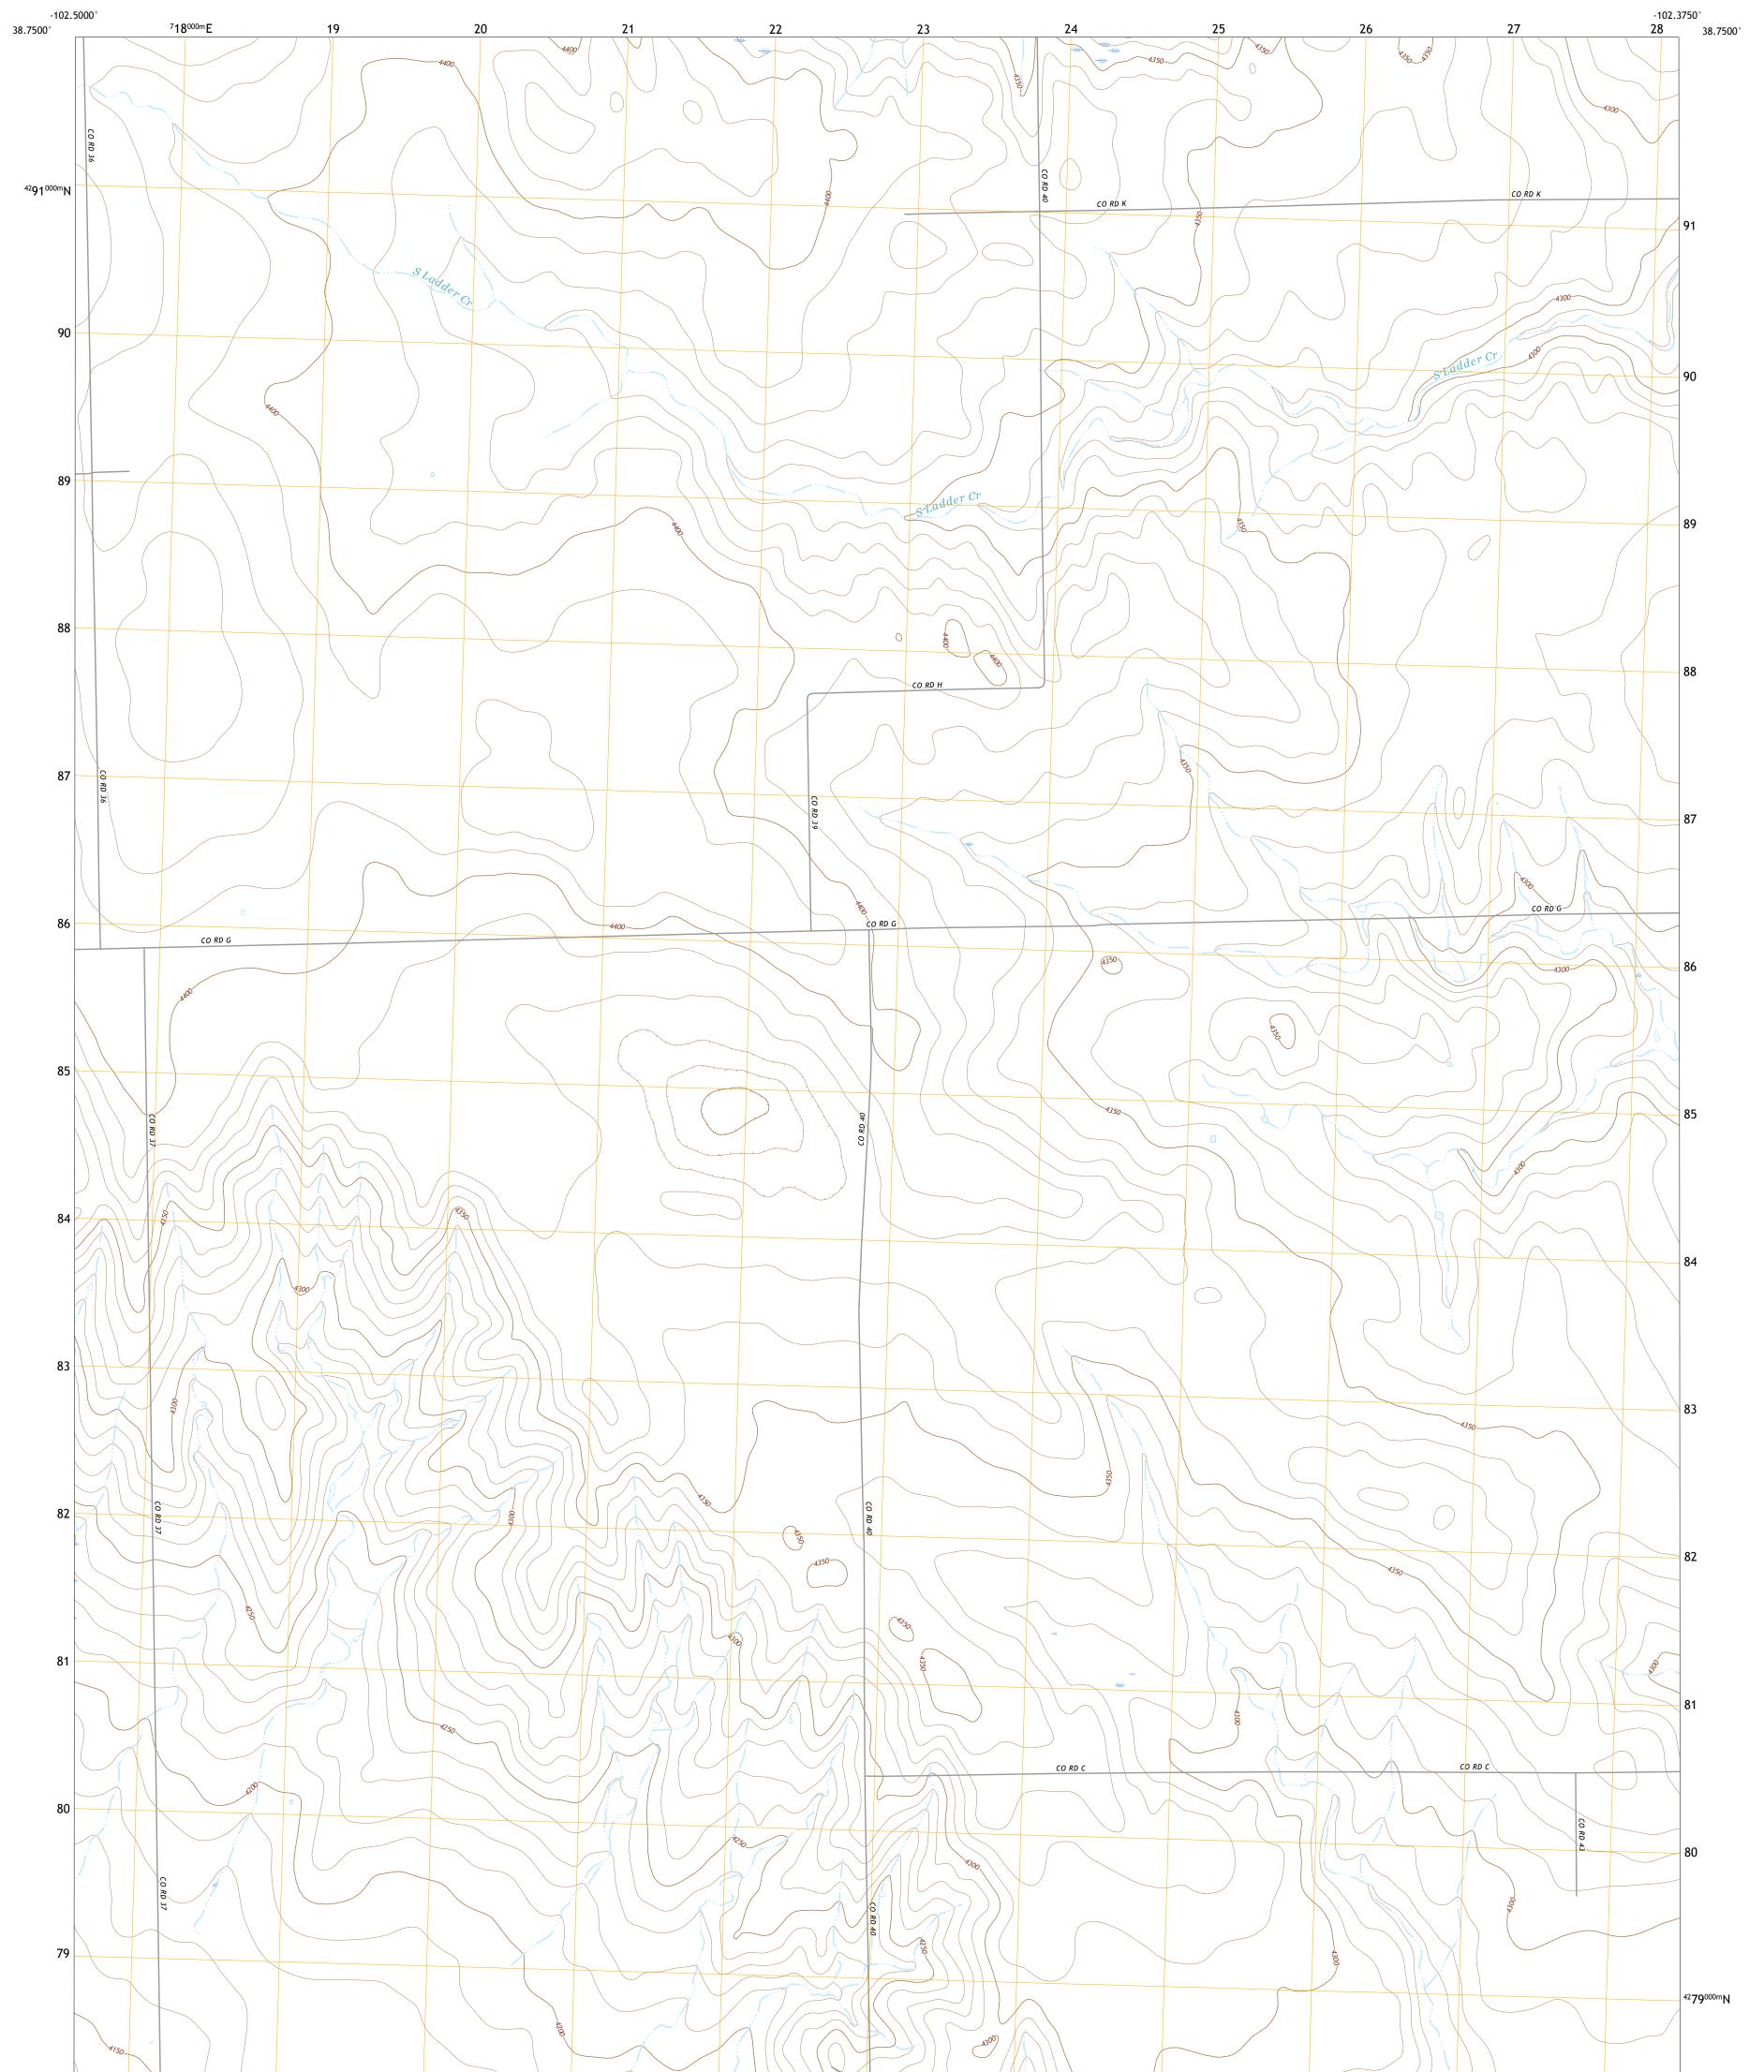

## U.S. DEPARTMENT OF THE INTERIOR U.S. GEOLOGICAL SURVEY

SOUTH LADDER CREEK QUADRANGLE COLORADO - CHEYENNE COUNTY 7.5-MINUTE SERIES

Produced by the United States Geological Survey North American Datum of 1983 (NAD83) World Geodetic System of 1984 (WGS84). Projection and 1 000-meter grid:Universal Transverse Mercator, Zone 13S This map is not a legal document. Boundaries may be generalized for this map scale. Private lands within government reservations may not be shown. Obtain permission before entering private lands.

Imagery......NAIP, August 2017 - October 2017Roads......NaiP, August 2017 - October 2017Roads.......NationalHydrography.....NationalHydrography.....NationalBureau, 2016Contours.....NationalHydrographyBoundaries......Nultiple sources; see metadata file 2017 - 2018PublicLandSurveySystem.......BLM, 2018Wetlands......FWSNationalWetlandsInventory1976