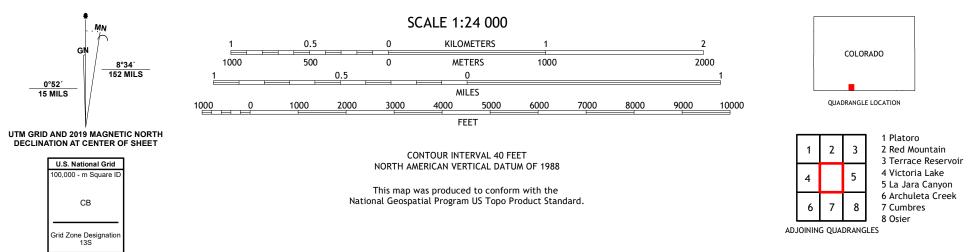

## U.S. DEPARTMENT OF THE INTERIOR U.S. GEOLOGICAL SURVEY

ULS START

SPECTACLE LAKE QUADRANGLE COLORADO - CONEJOS COUNTY 7.5-MINUTE SERIES

Produced by the United States Geological Survey North American Datum of 1983 (NAD83) World Geodetic System of 1984 (WGS84). Projection and 1 000-meter grid:Universal Transverse Mercator, Zone 13S This map is not a legal document. Boundaries may be generalized for this map scale. Private lands within government reservations may not be shown. Obtain permission before entering private lands.