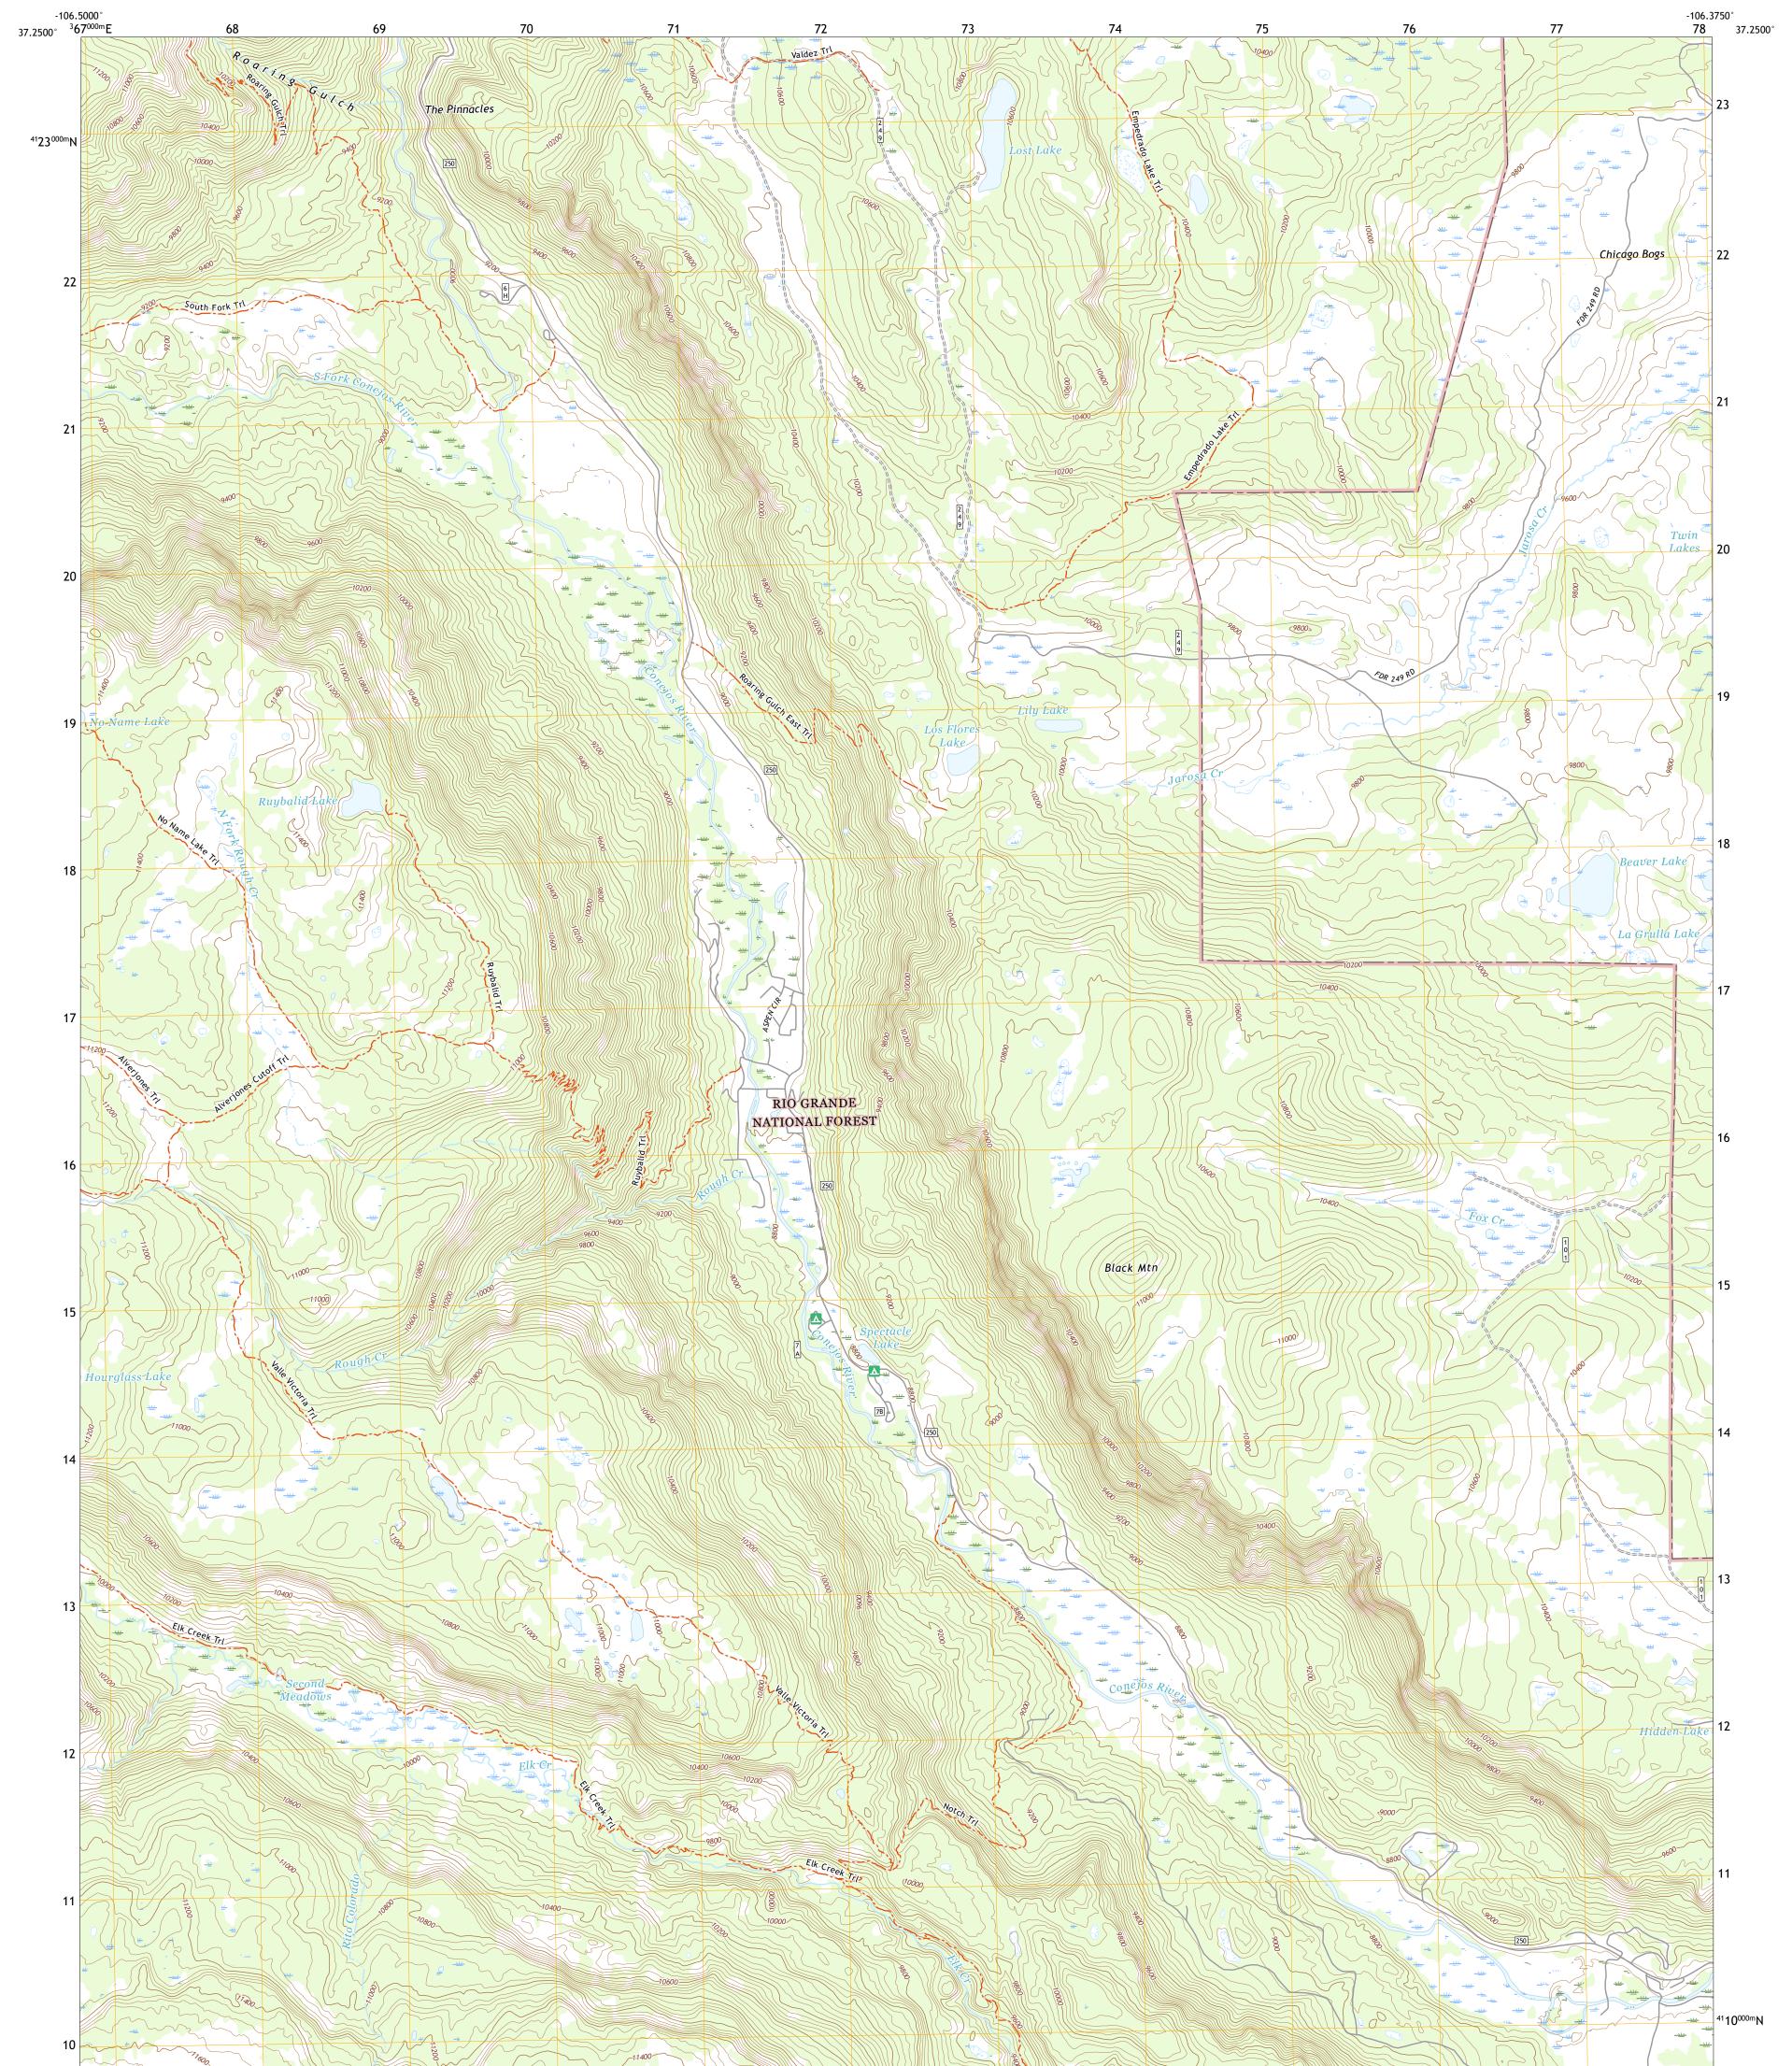

## U.S. DEPARTMENT OF THE INTERIOR U.S. GEOLOGICAL SURVEY

ULS START

SPECTACLE LAKE QUADRANGLE COLORADO - CONEJOS COUNTY 7.5-MINUTE SERIES

Produced by the United States Geological Survey North American Datum of 1983 (NAD83) World Geodetic System of 1984 (WGS84). Projection and 1 000-meter grid:Universal Transverse Mercator, Zone 13S This map is not a legal document. Boundaries may be generalized for this map scale. Private lands within government reservations may not be shown. Obtain permission before entering private lands.

Check with local Forest Service unit for current travel conditions and restrictions.

SPECTACLE LAKE, CO

2022