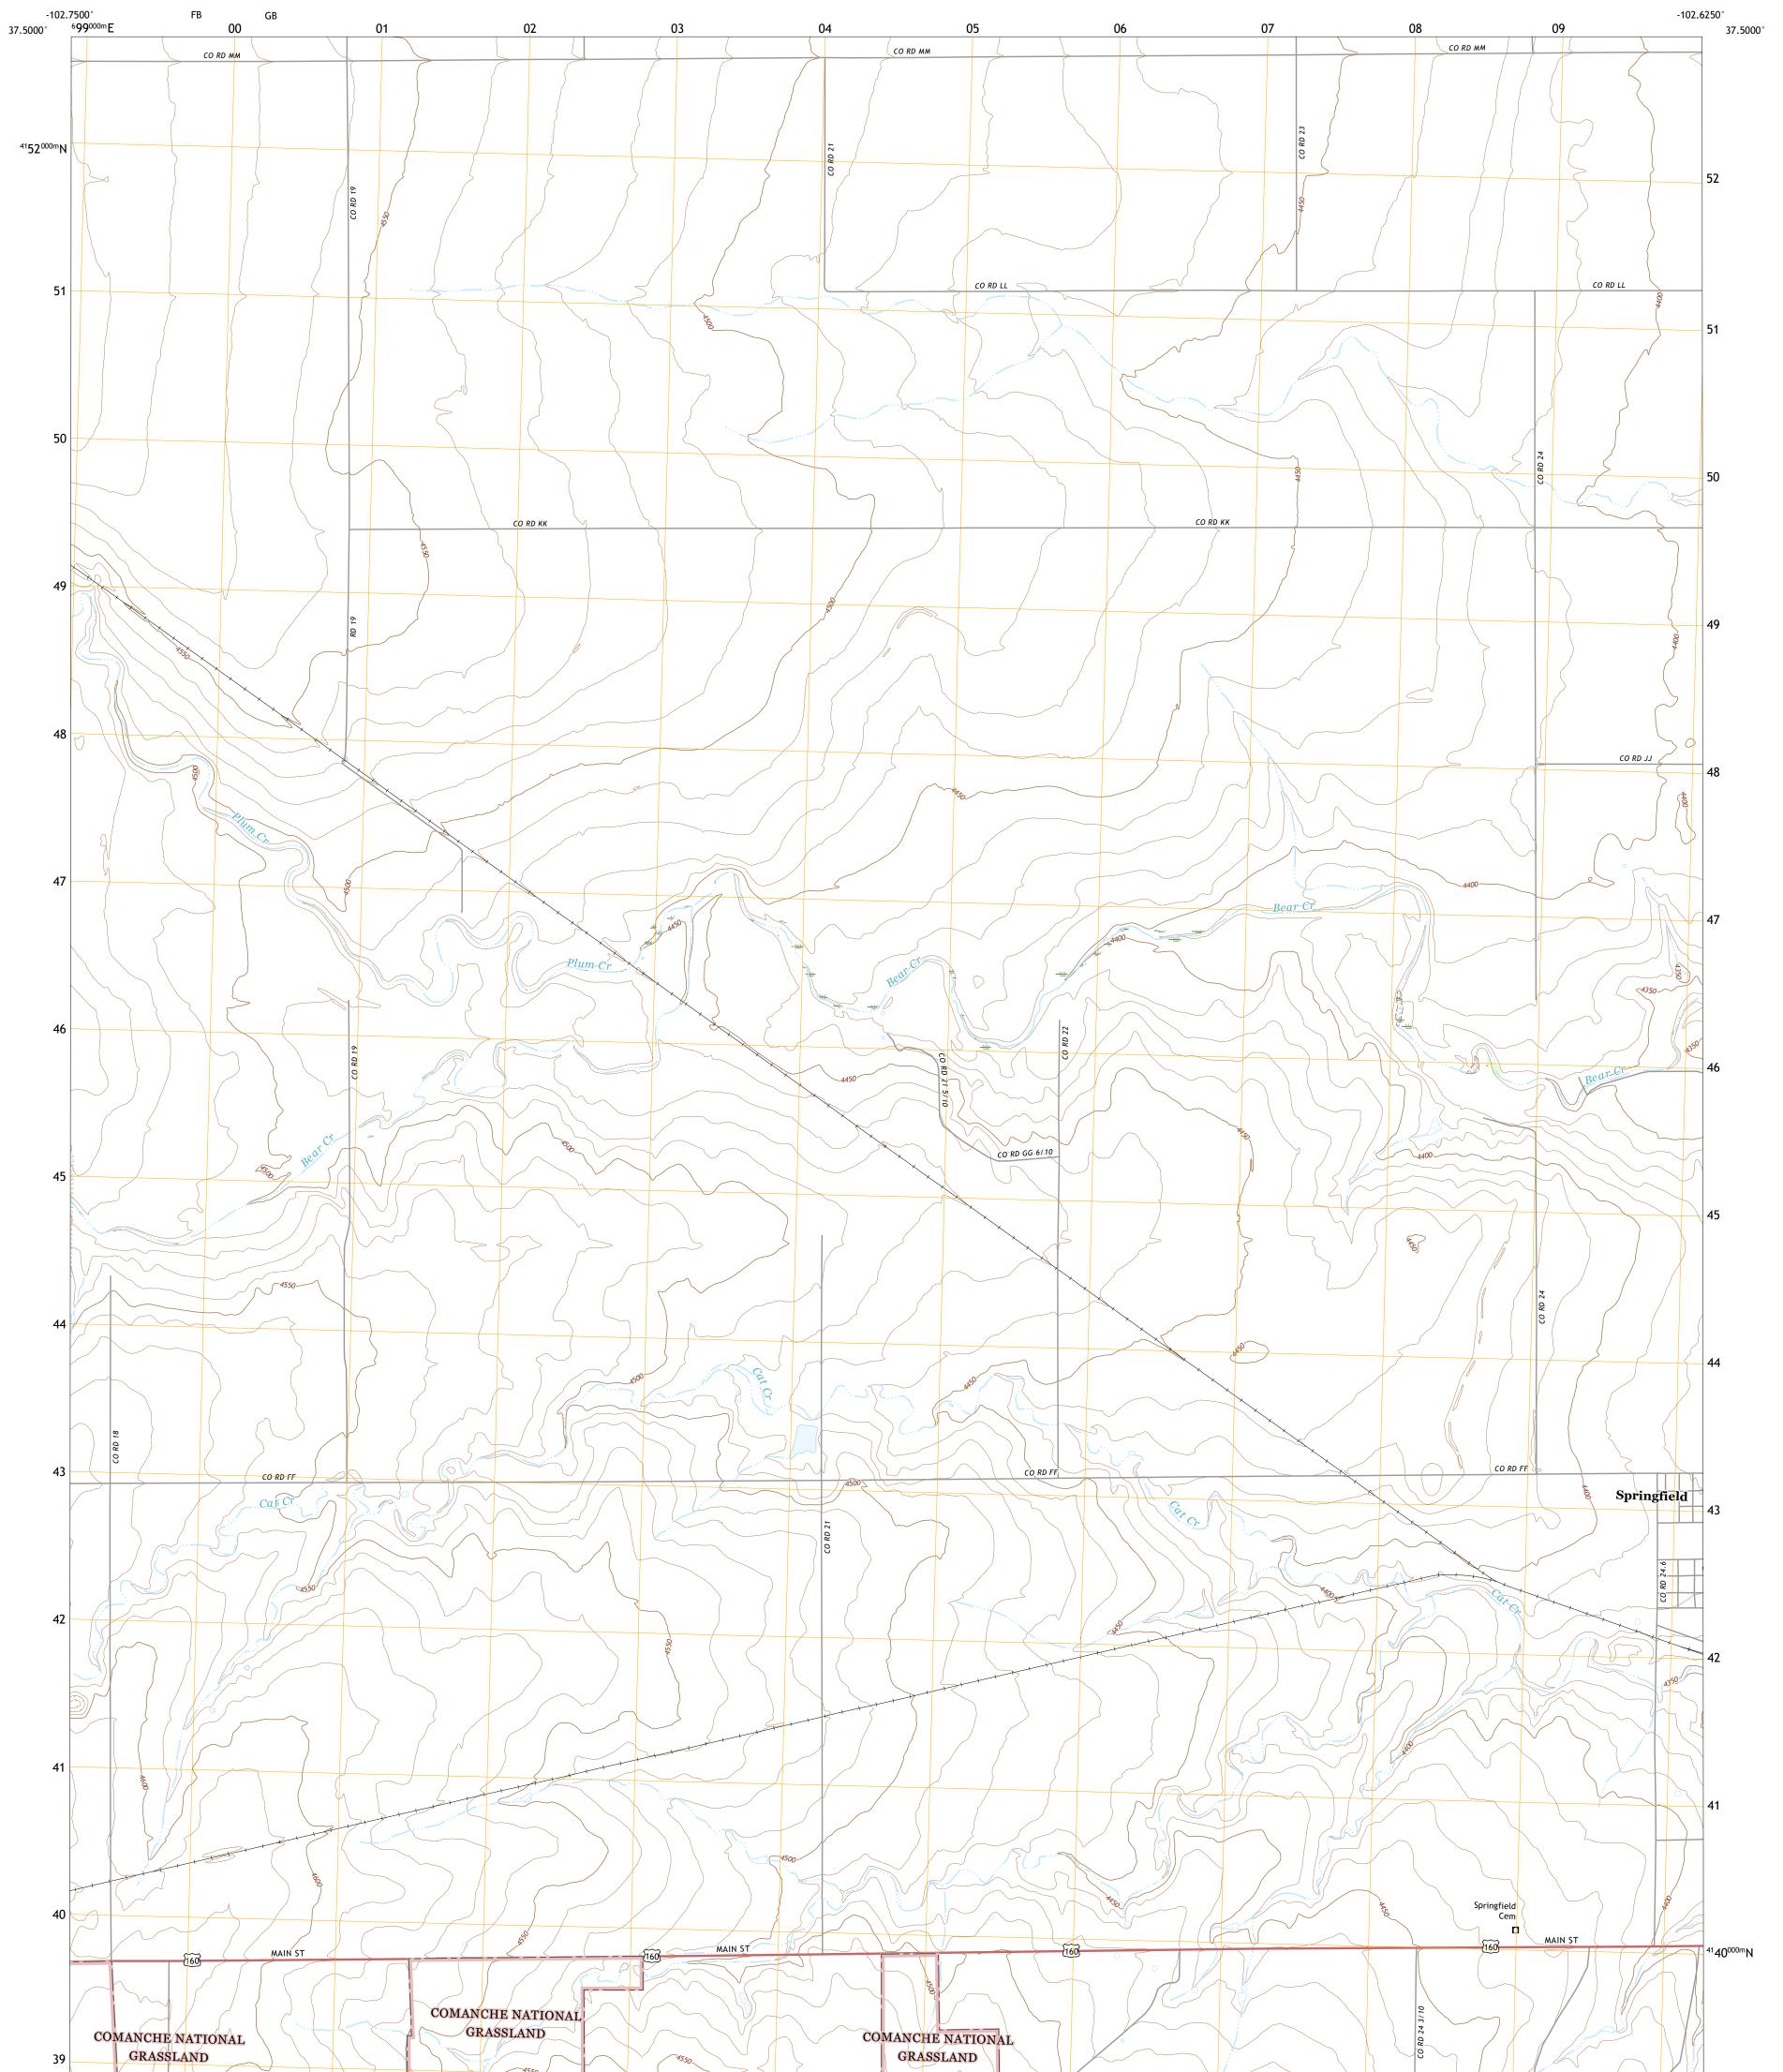

The National Map US Topo

SPRINGFIELD WEST QUADRANGLE COLORADO - BACA COUNTY 7.5-MINUTE SERIES

Produced by the United States Geological Survey North American Datum of 1983 (NAD83) World Geodetic System of 1984 (WGS84). Projection and 1 000-meter grid:Universal Transverse Mercator, Zone 13S This map is not a legal document. Boundaries may be generalized for this map scale. Private lands within government reservations may not be shown. Obtain permission before entering private lands.