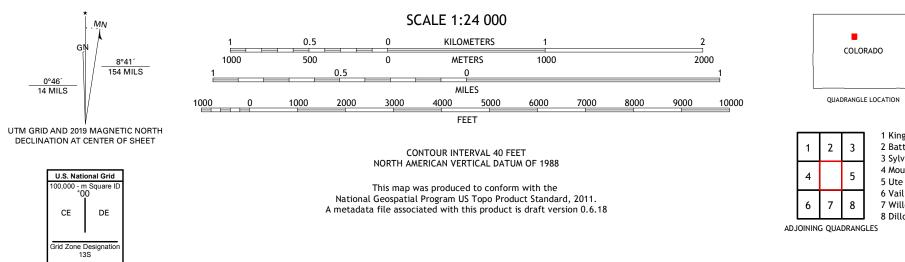

UTS STREET

SQUAW CREEK QUADRANGLE COLORADO 7.5-MINUTE SERIES

Produced by the United States Geological Survey North American Datum of 1983 (NAD83) World Geodetic System of 1984 (WGS84). Projection and 1 000-meter grid:Universal Transverse Mercator, Zone 13S This map is not a legal document. Boundaries may be generalized for this map scale. Private lands within government reservations may not be shown. Obtain permission before entering private lands.

.....NAIP, September 2017 - January 2018 Imagery... Roads..... Public Land Survey System...... Wetlands......FWS Nationa National Wetlands 1983 Inventory

0°46′ 14 MILS

CE

5 Ute Peak

6 Vail East

8 Dillon

7 Willow Lakes