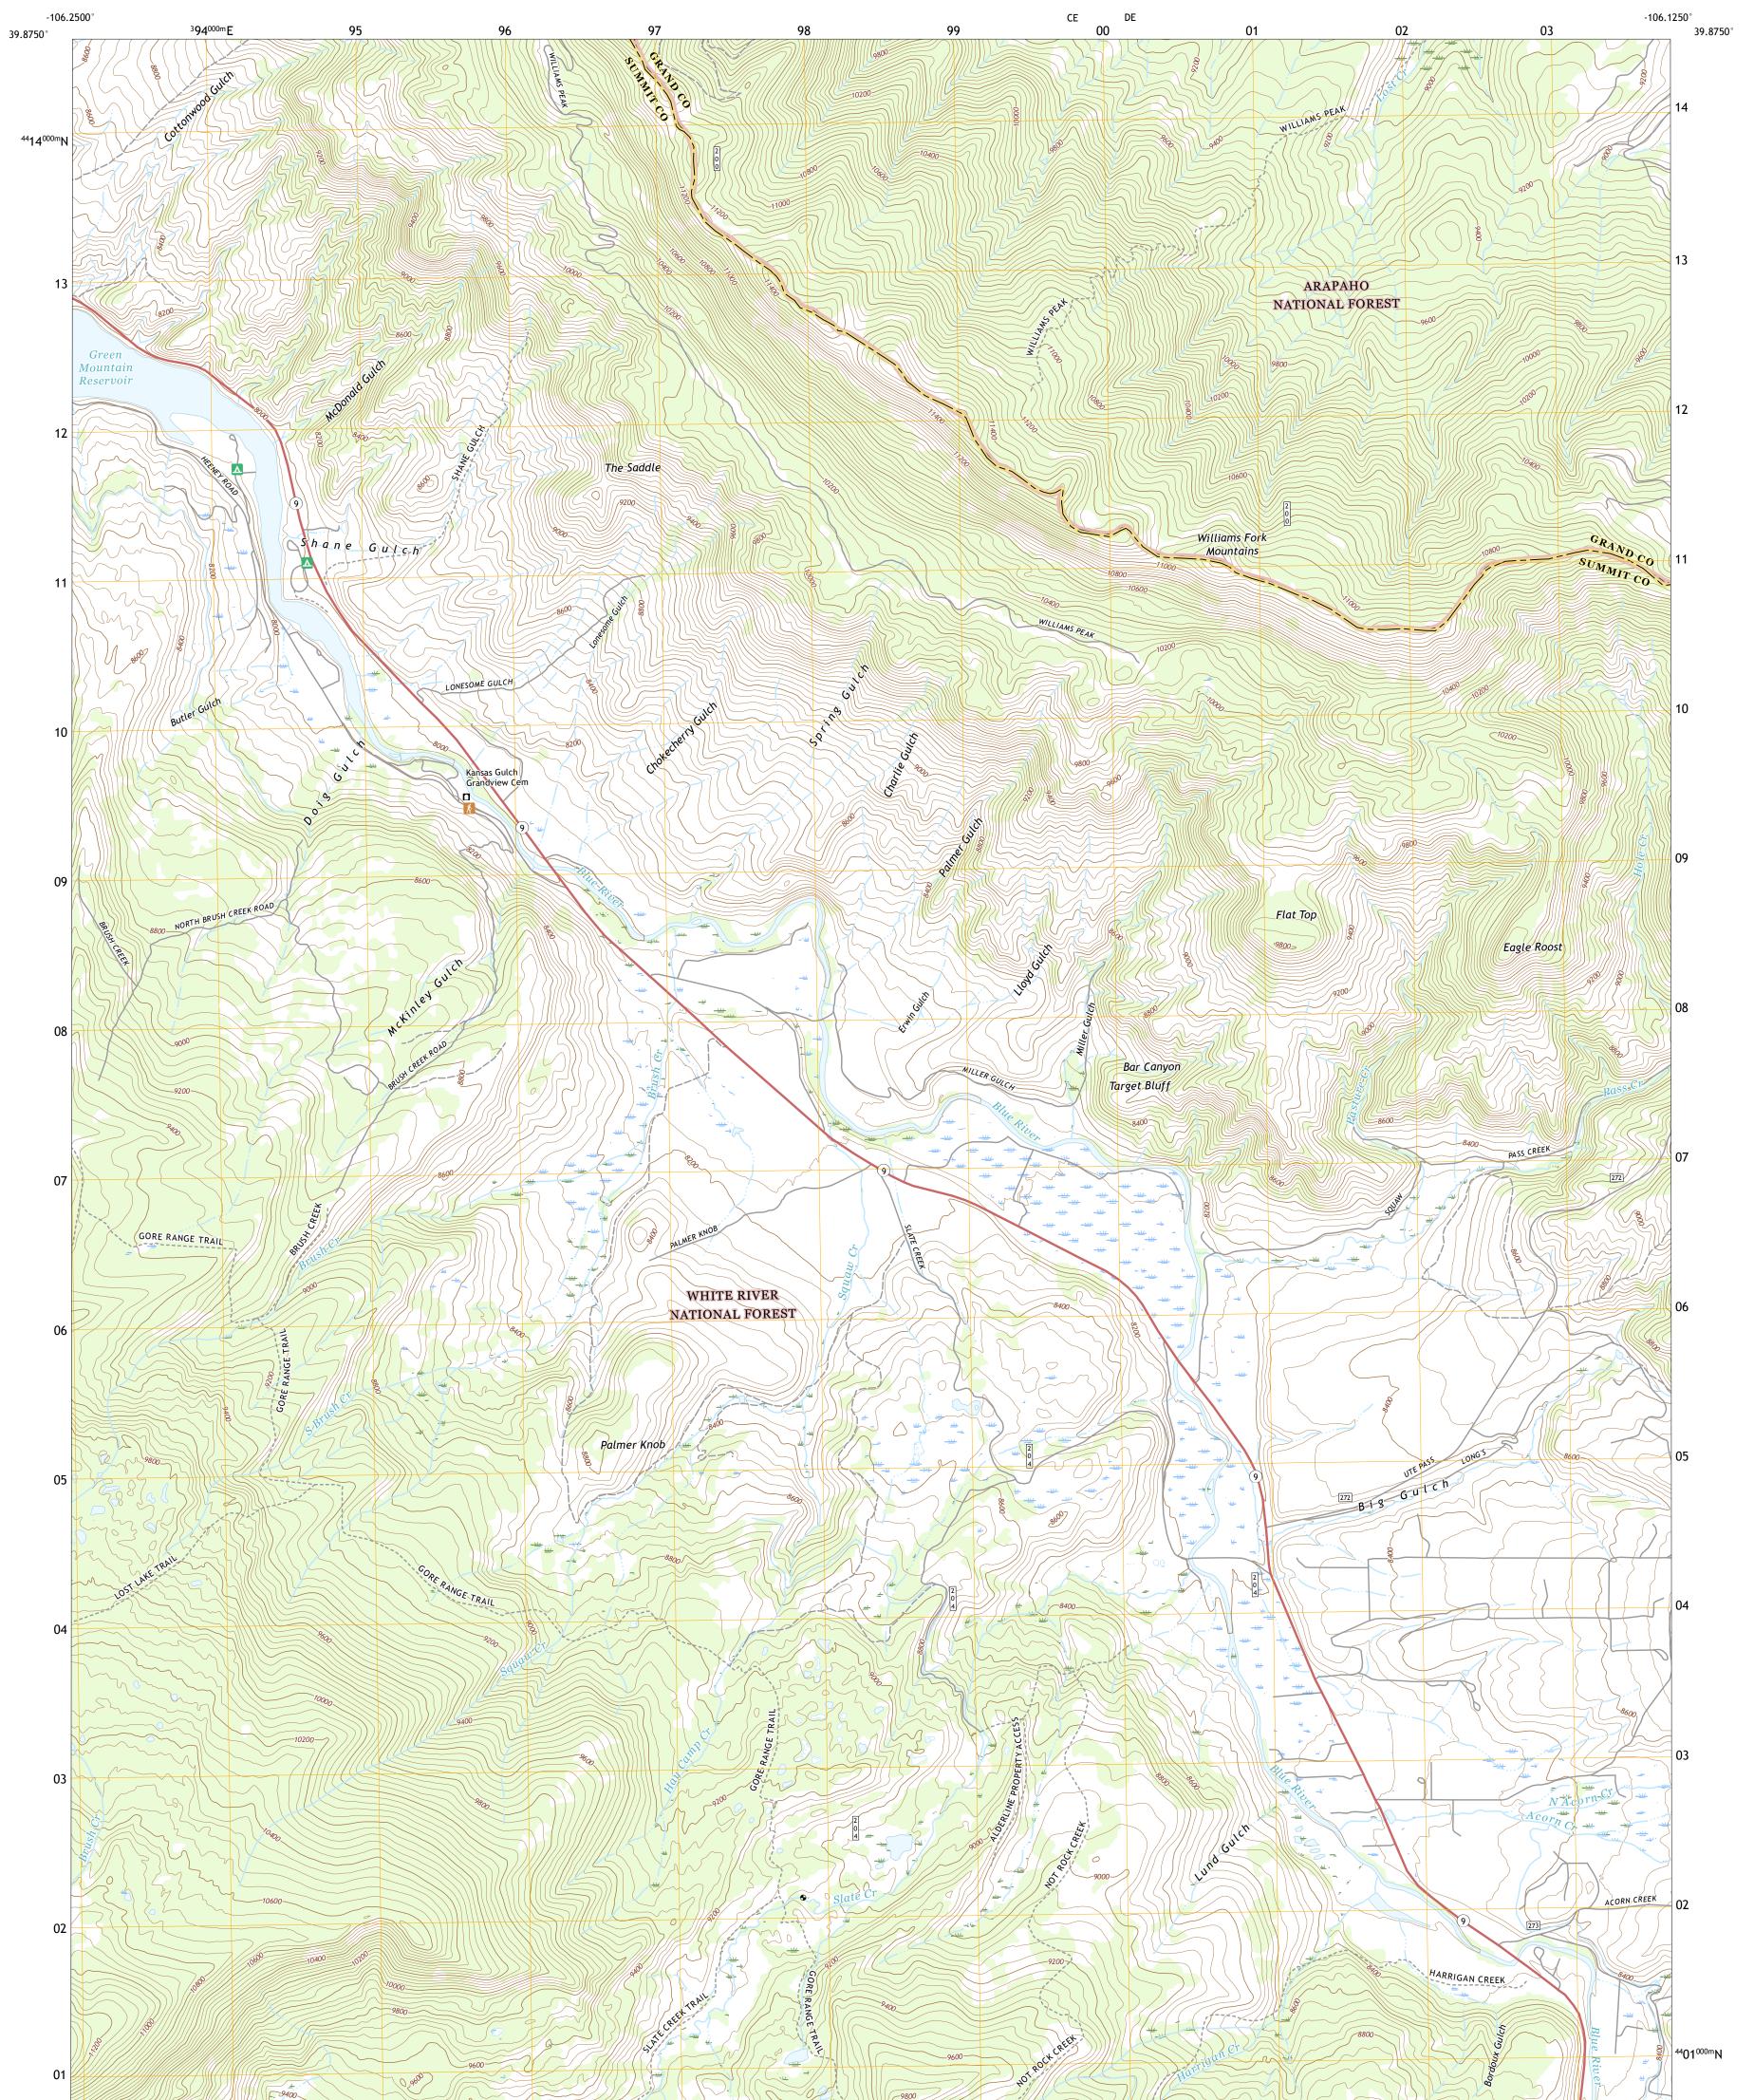

UTS STREET

SQUAW CREEK QUADRANGLE COLORADO 7.5-MINUTE SERIES

Produced by the United States Geological Survey North American Datum of 1983 (NAD83) World Geodetic System of 1984 (WGS84). Projection and 1 000-meter grid:Universal Transverse Mercator, Zone 13S This map is not a legal document. Boundaries may be generalized for this map scale. Private lands within government reservations may not be shown. Obtain permission before entering private lands.