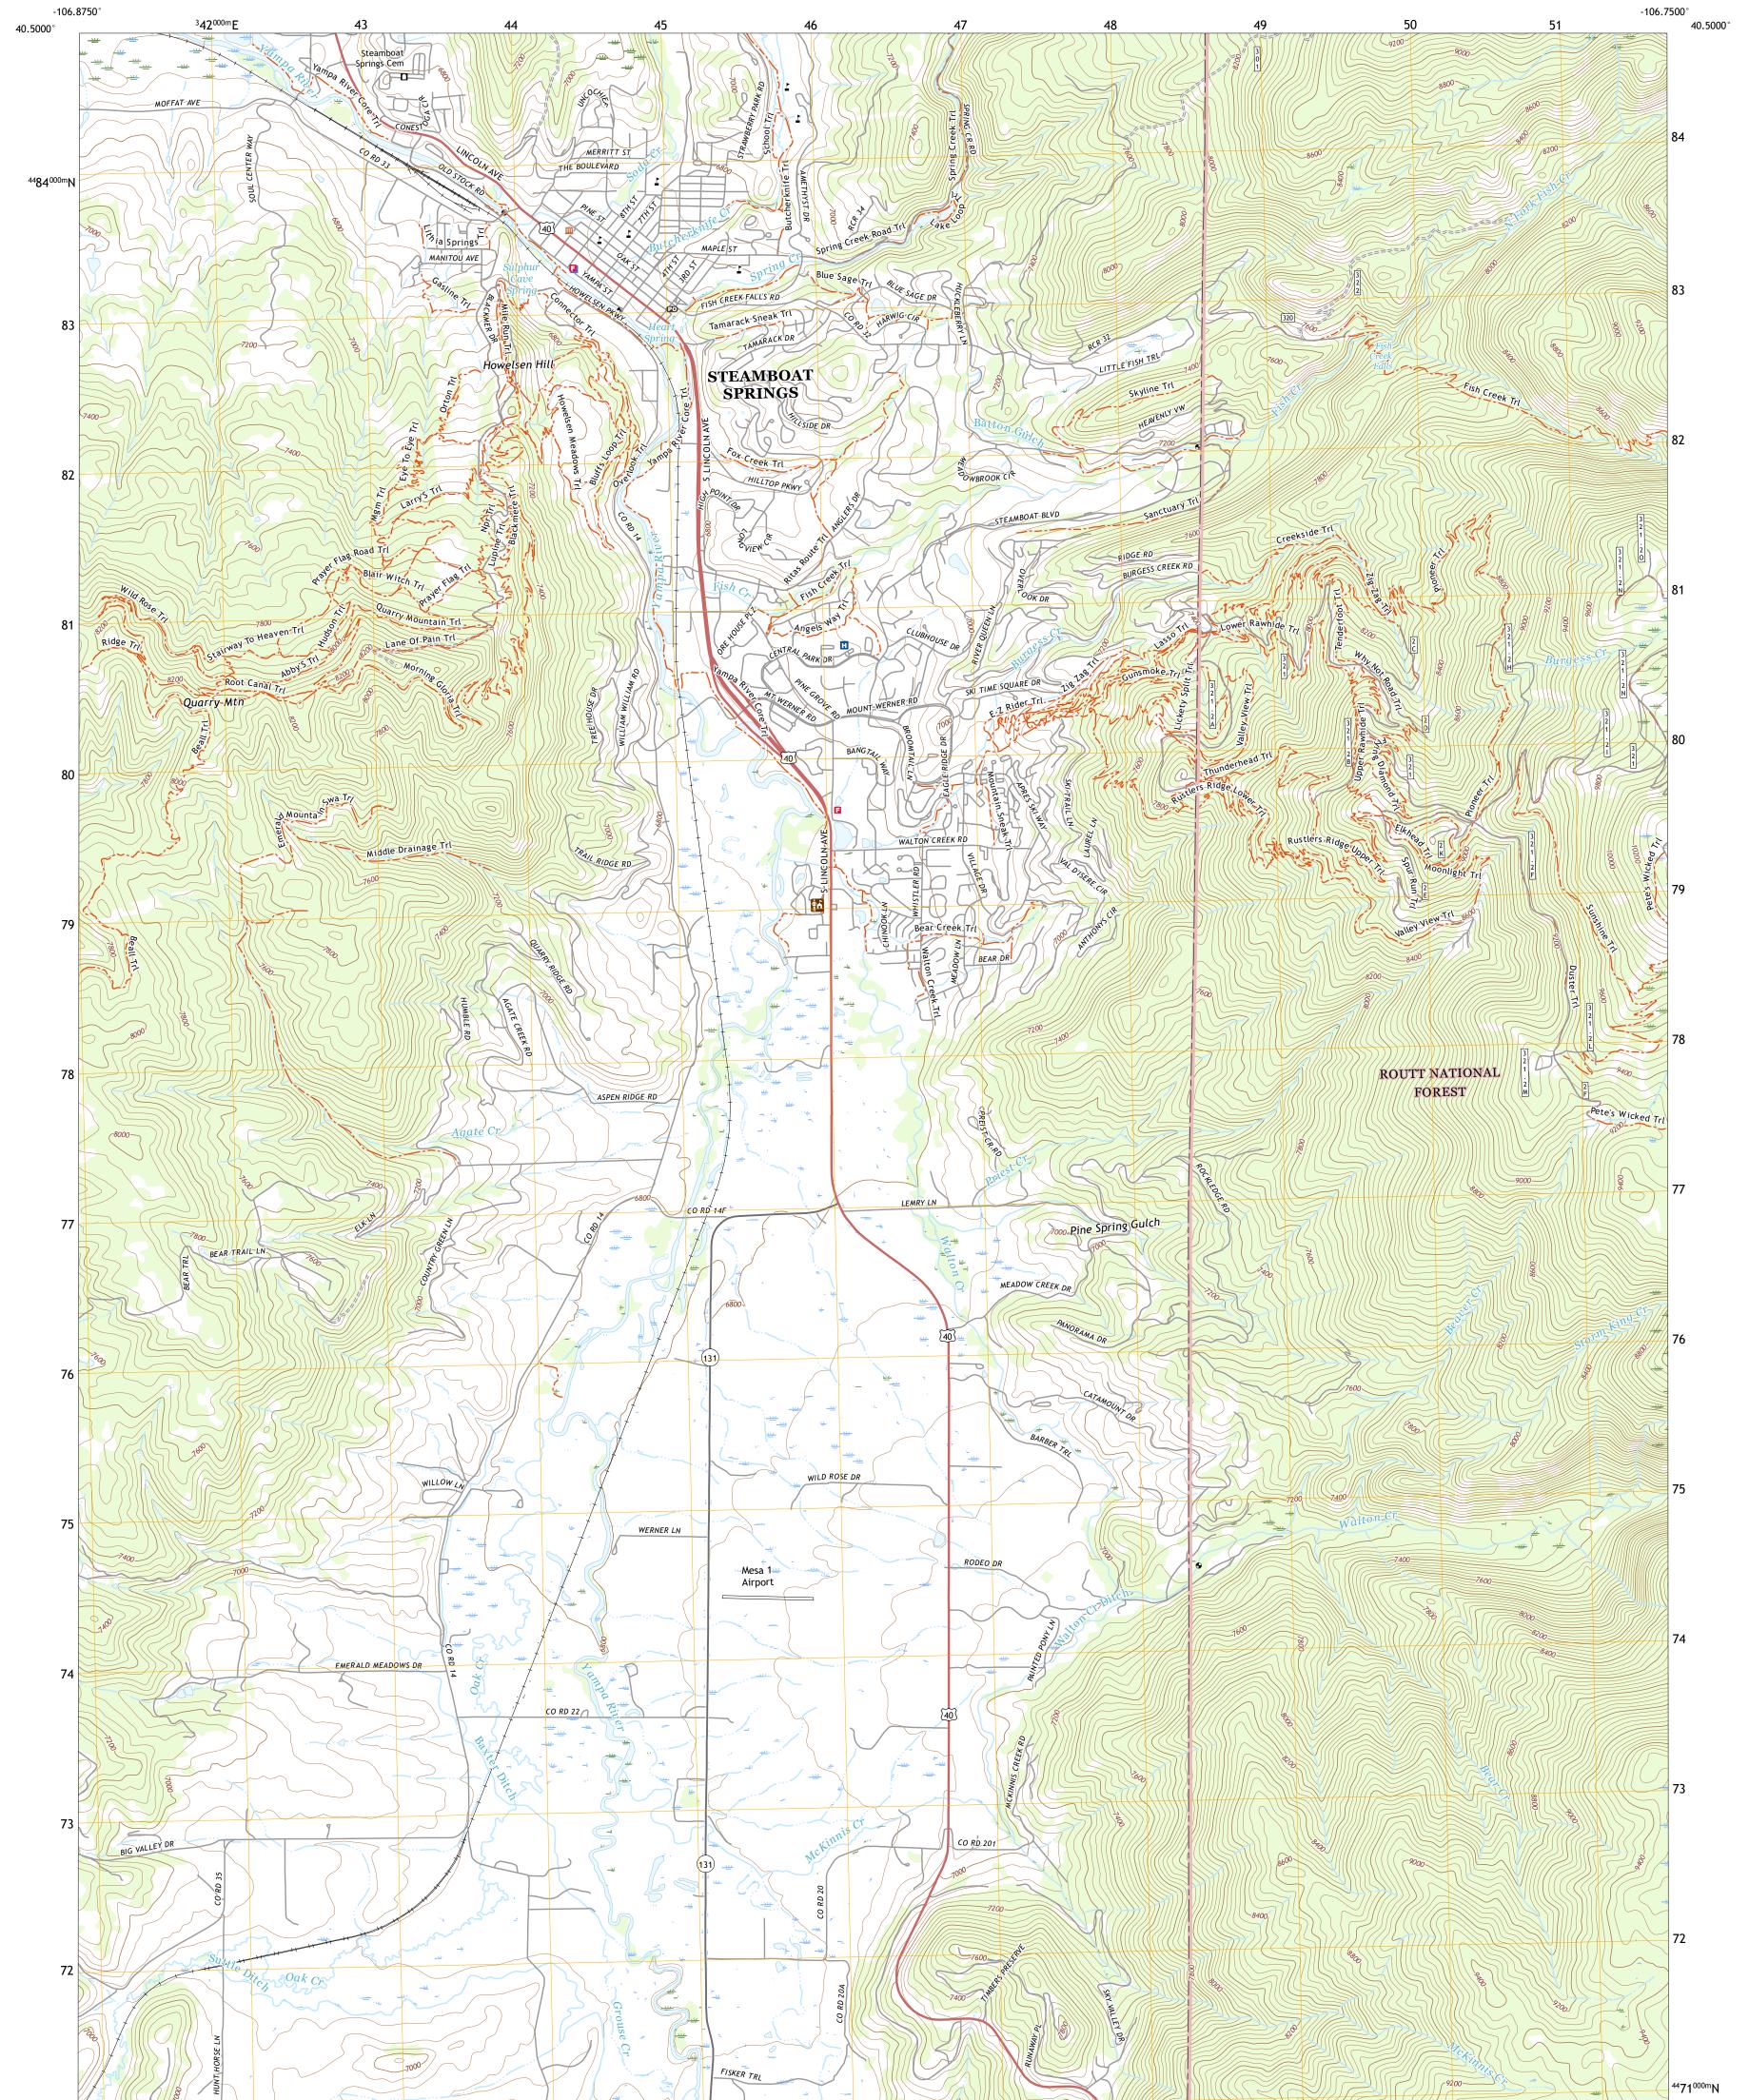

PORTST STATUS

STEAMBOAT SPRINGS QUADRANGLE COLORADO - ROUTT COUNTY 7.5-MINUTE SERIES

Produced by the United States Geological Survey North American Datum of 1983 (NAD83) World Geodetic System of 1984 (WGS84). Projection and 1 000-meter grid:Universal Transverse Mercator, Zone 13T This map is not a legal document. Boundaries may be generalized for this map scale. Private lands within government reservations may not be shown. Obtain permission before entering private lands.

 Expressway
 Local Connector

 Secondary Hwy
 Local Road

 Ramp
 4WD

 Interstate Route
 US Route

 FS Primary Route
 FS Passenger Route

Check with local Forest Service unit for current travel conditions and restrictions. STEAMBOAT SPRINGS, CO 2022

## ROAD CLASSIFICATION