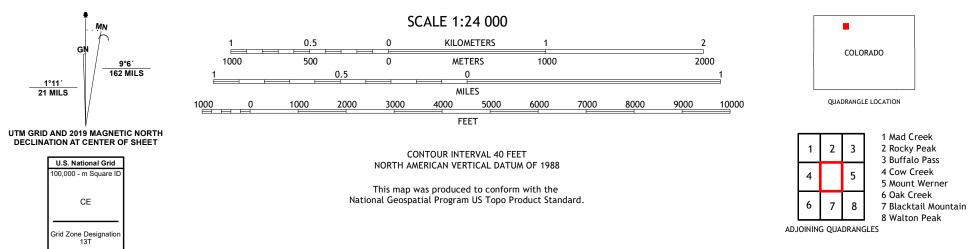

PORTST STATUS

STEAMBOAT SPRINGS QUADRANGLE COLORADO - ROUTT COUNTY 7.5-MINUTE SERIES

Produced by the United States Geological Survey North American Datum of 1983 (NAD83) World Geodetic System of 1984 (WGS84). Projection and 1 000-meter grid:Universal Transverse Mercator, Zone 13T This map is not a legal document. Boundaries may be generalized for this map scale. Private lands within government reservations may not be shown. Obtain permission before entering private lands.