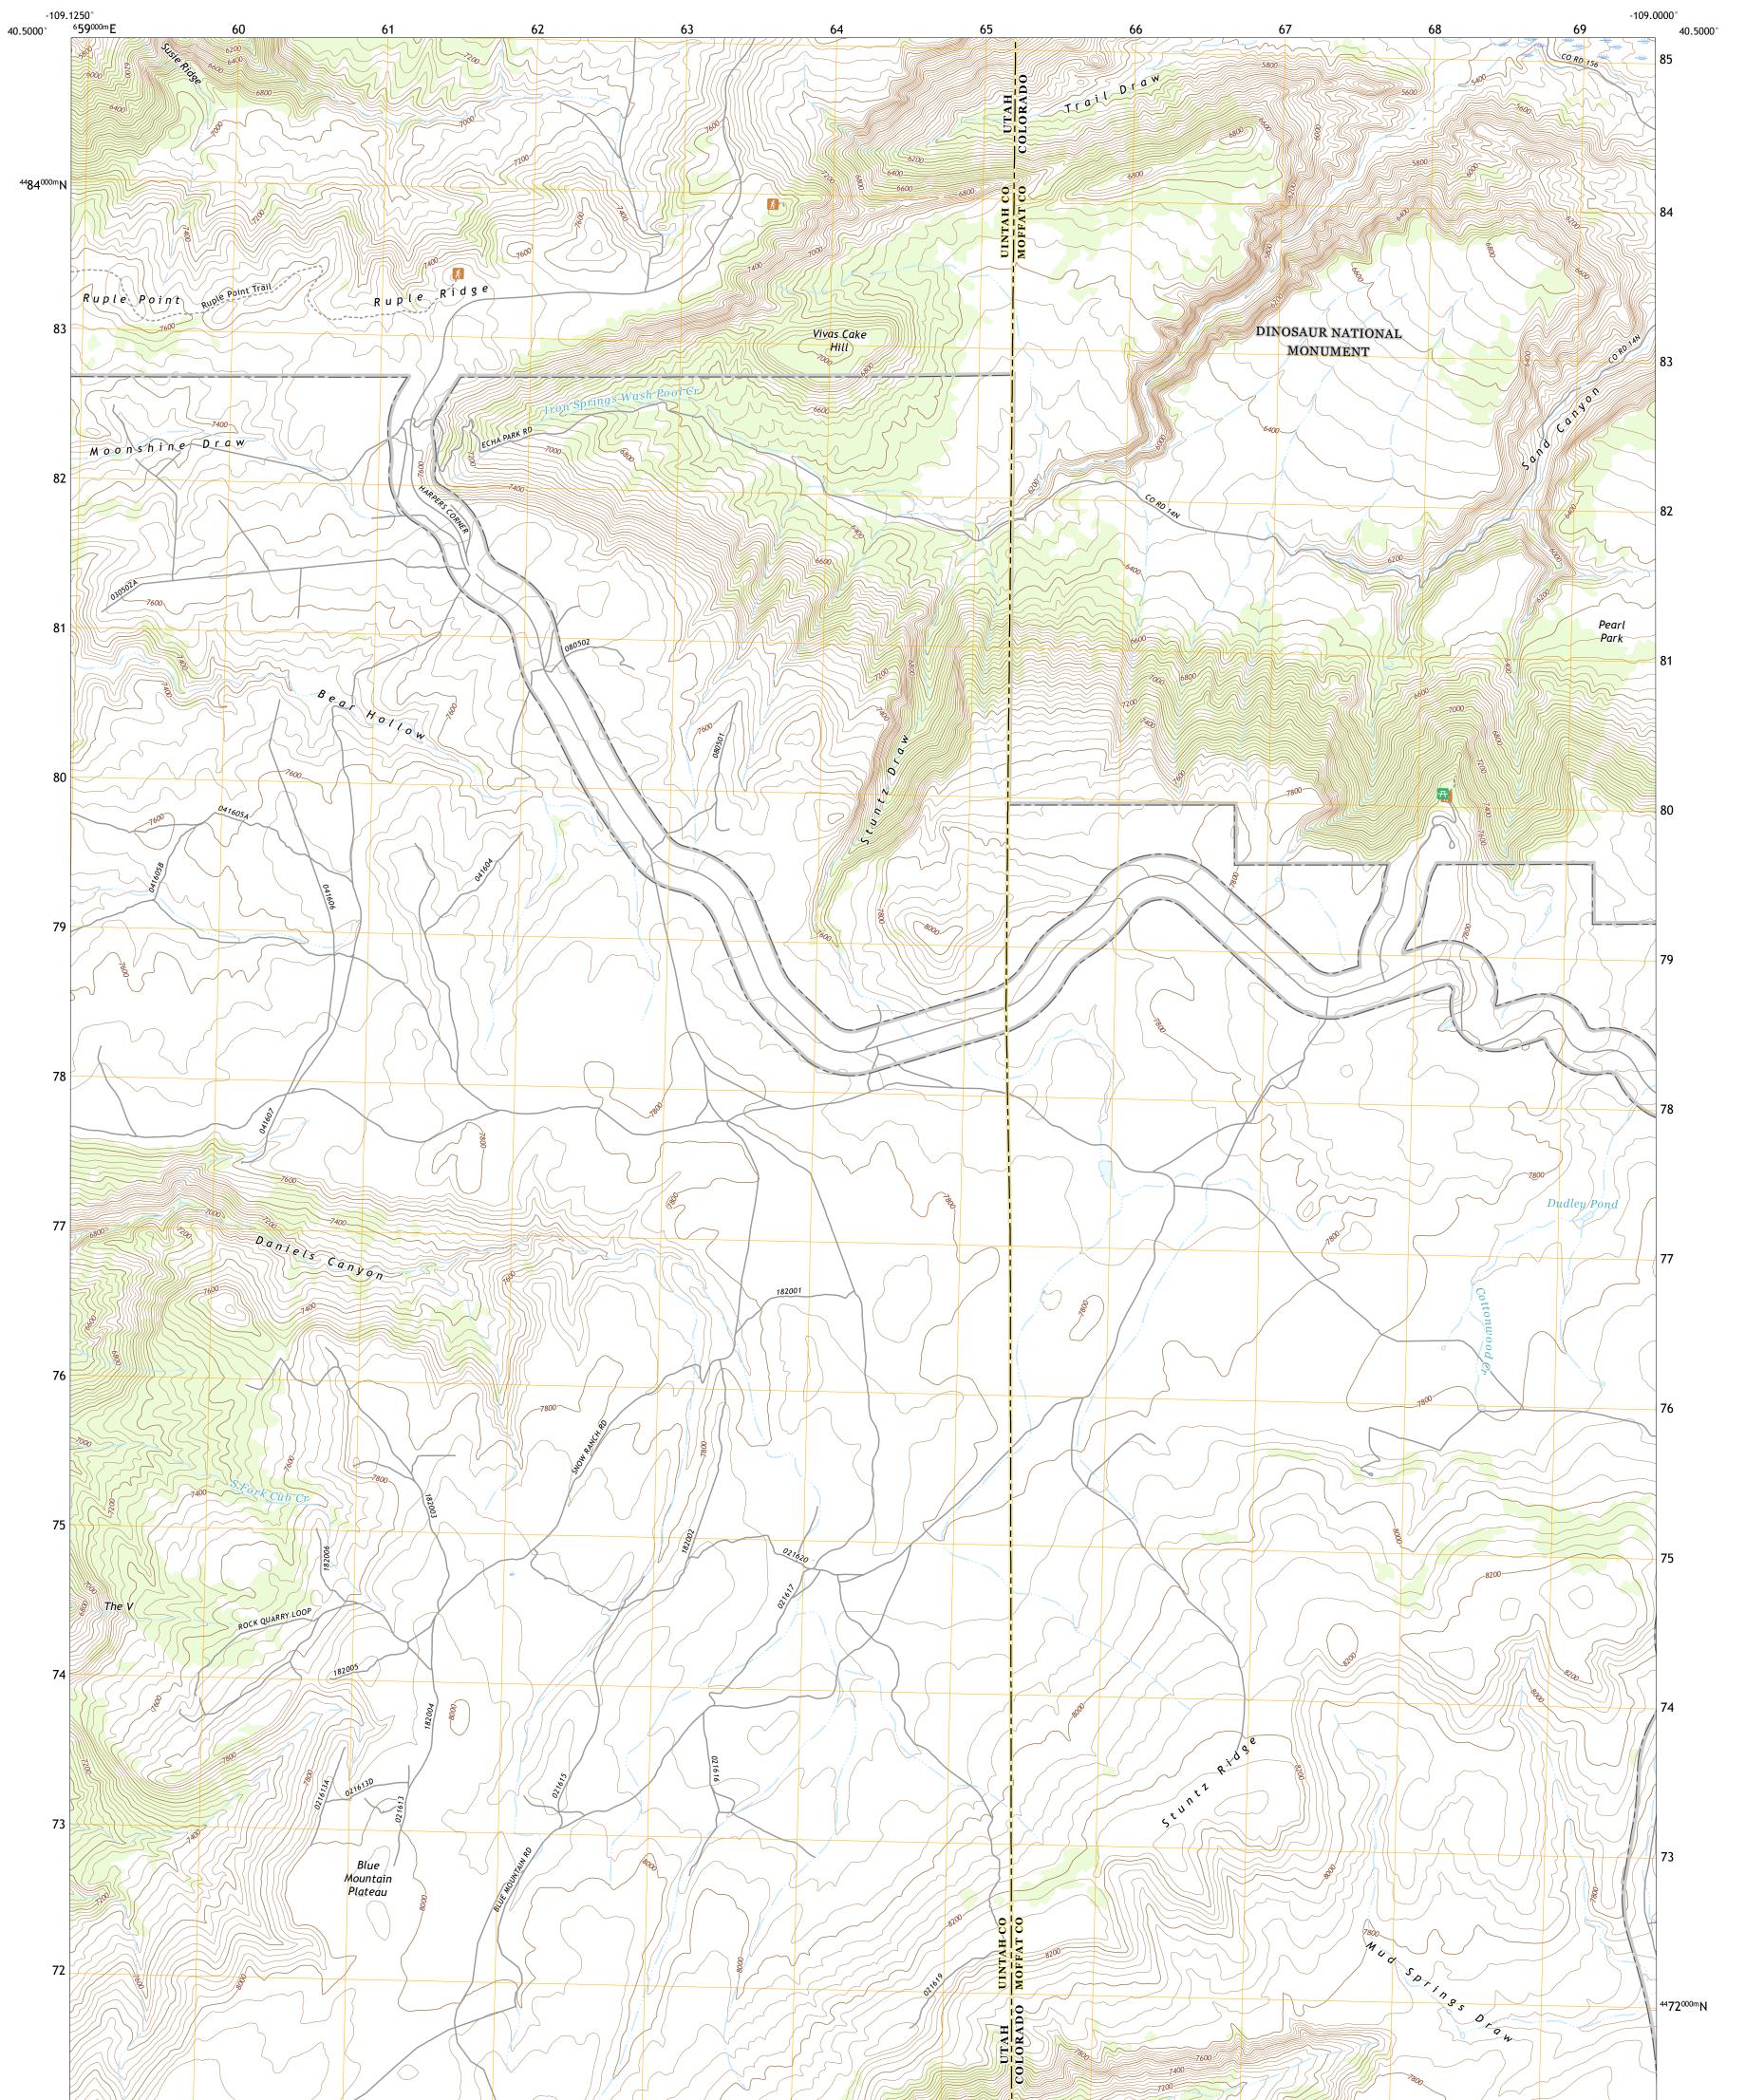

## U.S. DEPARTMENT OF THE INTERIOR U.S. GEOLOGICAL SURVEY

STUNTZ RESERVOIR QUADRANGLE COLORADO - UTAH 7.5-MINUTE SERIES

Produced by the United States Geological Survey North American Datum of 1983 (NAD83) World Geodetic System of 1984 (WGS84). Projection and 1 000-meter grid:Universal Transverse Mercator, Zone 12T This map is not a legal document. Boundaries may be generalized for this map scale. Private lands within government reservations may not be shown. Obtain permission before entering private lands.

Imagery......NAIP, June 2016 - January 2018Roads......U.S. Census Bureau, 2016Names......GNIS, 1978 - 2018Hydrography.....National Hydrography Dataset, 2002 - 2019Contours.....National Elevation Dataset, 2003Boundaries.....Multiple sources; see metadata file 2017 - 2018Public Land Survey System......BLM, 2016 - 2018Wetlands.....FWS National Wetlands Inventory 1982