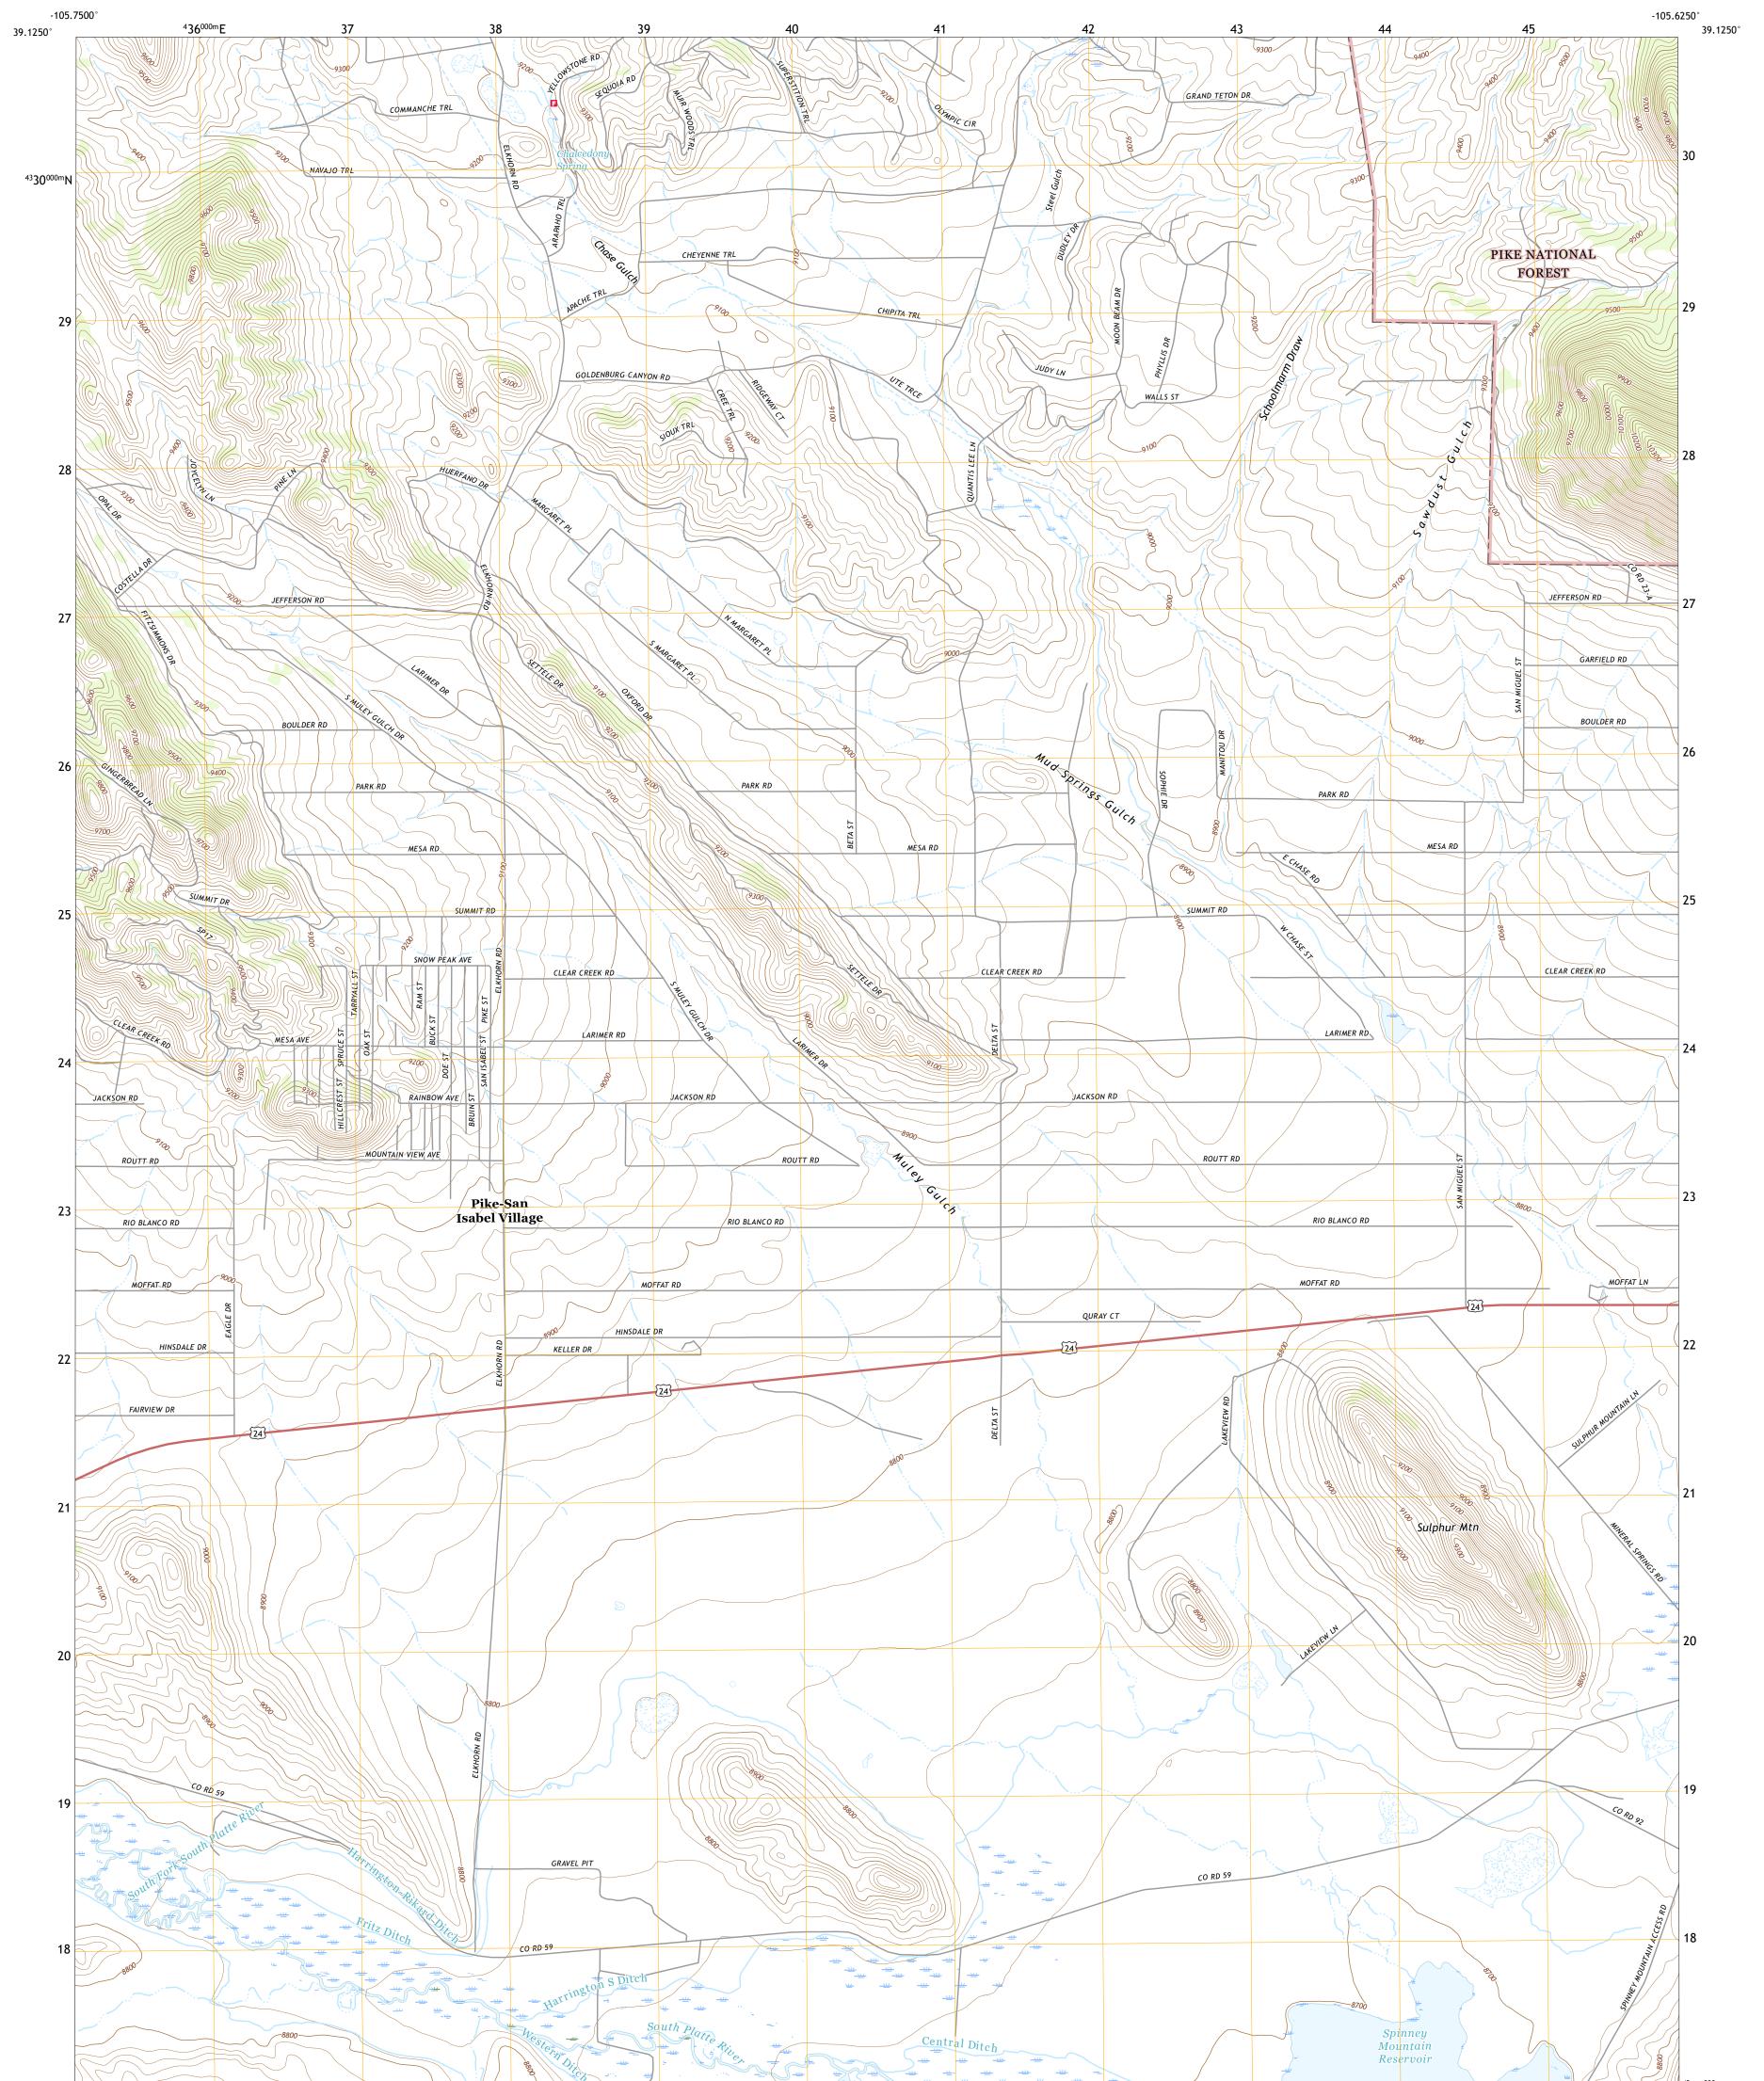

## U.S. DEPARTMENT OF THE INTERIOR U.S. GEOLOGICAL SURVEY

TORIST SERVICE USS WITHING WINGS SULPHUR MOUNTAIN QUADRANGLE COLORADO - PARK COUNTY 7.5-MINUTE SERIES

Produced by the United States Geological Survey North American Datum of 1983 (NAD83) World Geodetic System of 1984 (WGS84). Projection and 1 000-meter grid:Universal Transverse Mercator, Zone 13S This map is not a legal document. Boundaries may be generalized for this map scale. Private lands within government reservations may not be shown. Obtain permission before entering private lands.

Imagery......NAIP, September 2017 - January 2018 Roads......U.S. Census Bureau, 2016 - 2016 Roads within US Forest Service Lands........FSTopo Data with limited Forest Service updates, 2013 Names.......GNIS, 1978 - 2018 Hydrography......Solits, 1978 - 2018 Hydrography......National Hydrography Dataset, 2004 - 2020 Contours.....National Elevation Dataset, 2002 Boundaries......Multiple sources; see metadata file 2017 - 2021 Public Land Survey System.......BLM, 2021 Wetlands......BLM, 2021

ROAD CLASSIFICATION

Check with local Forest Service unit for current travel conditions and restrictions.

2022