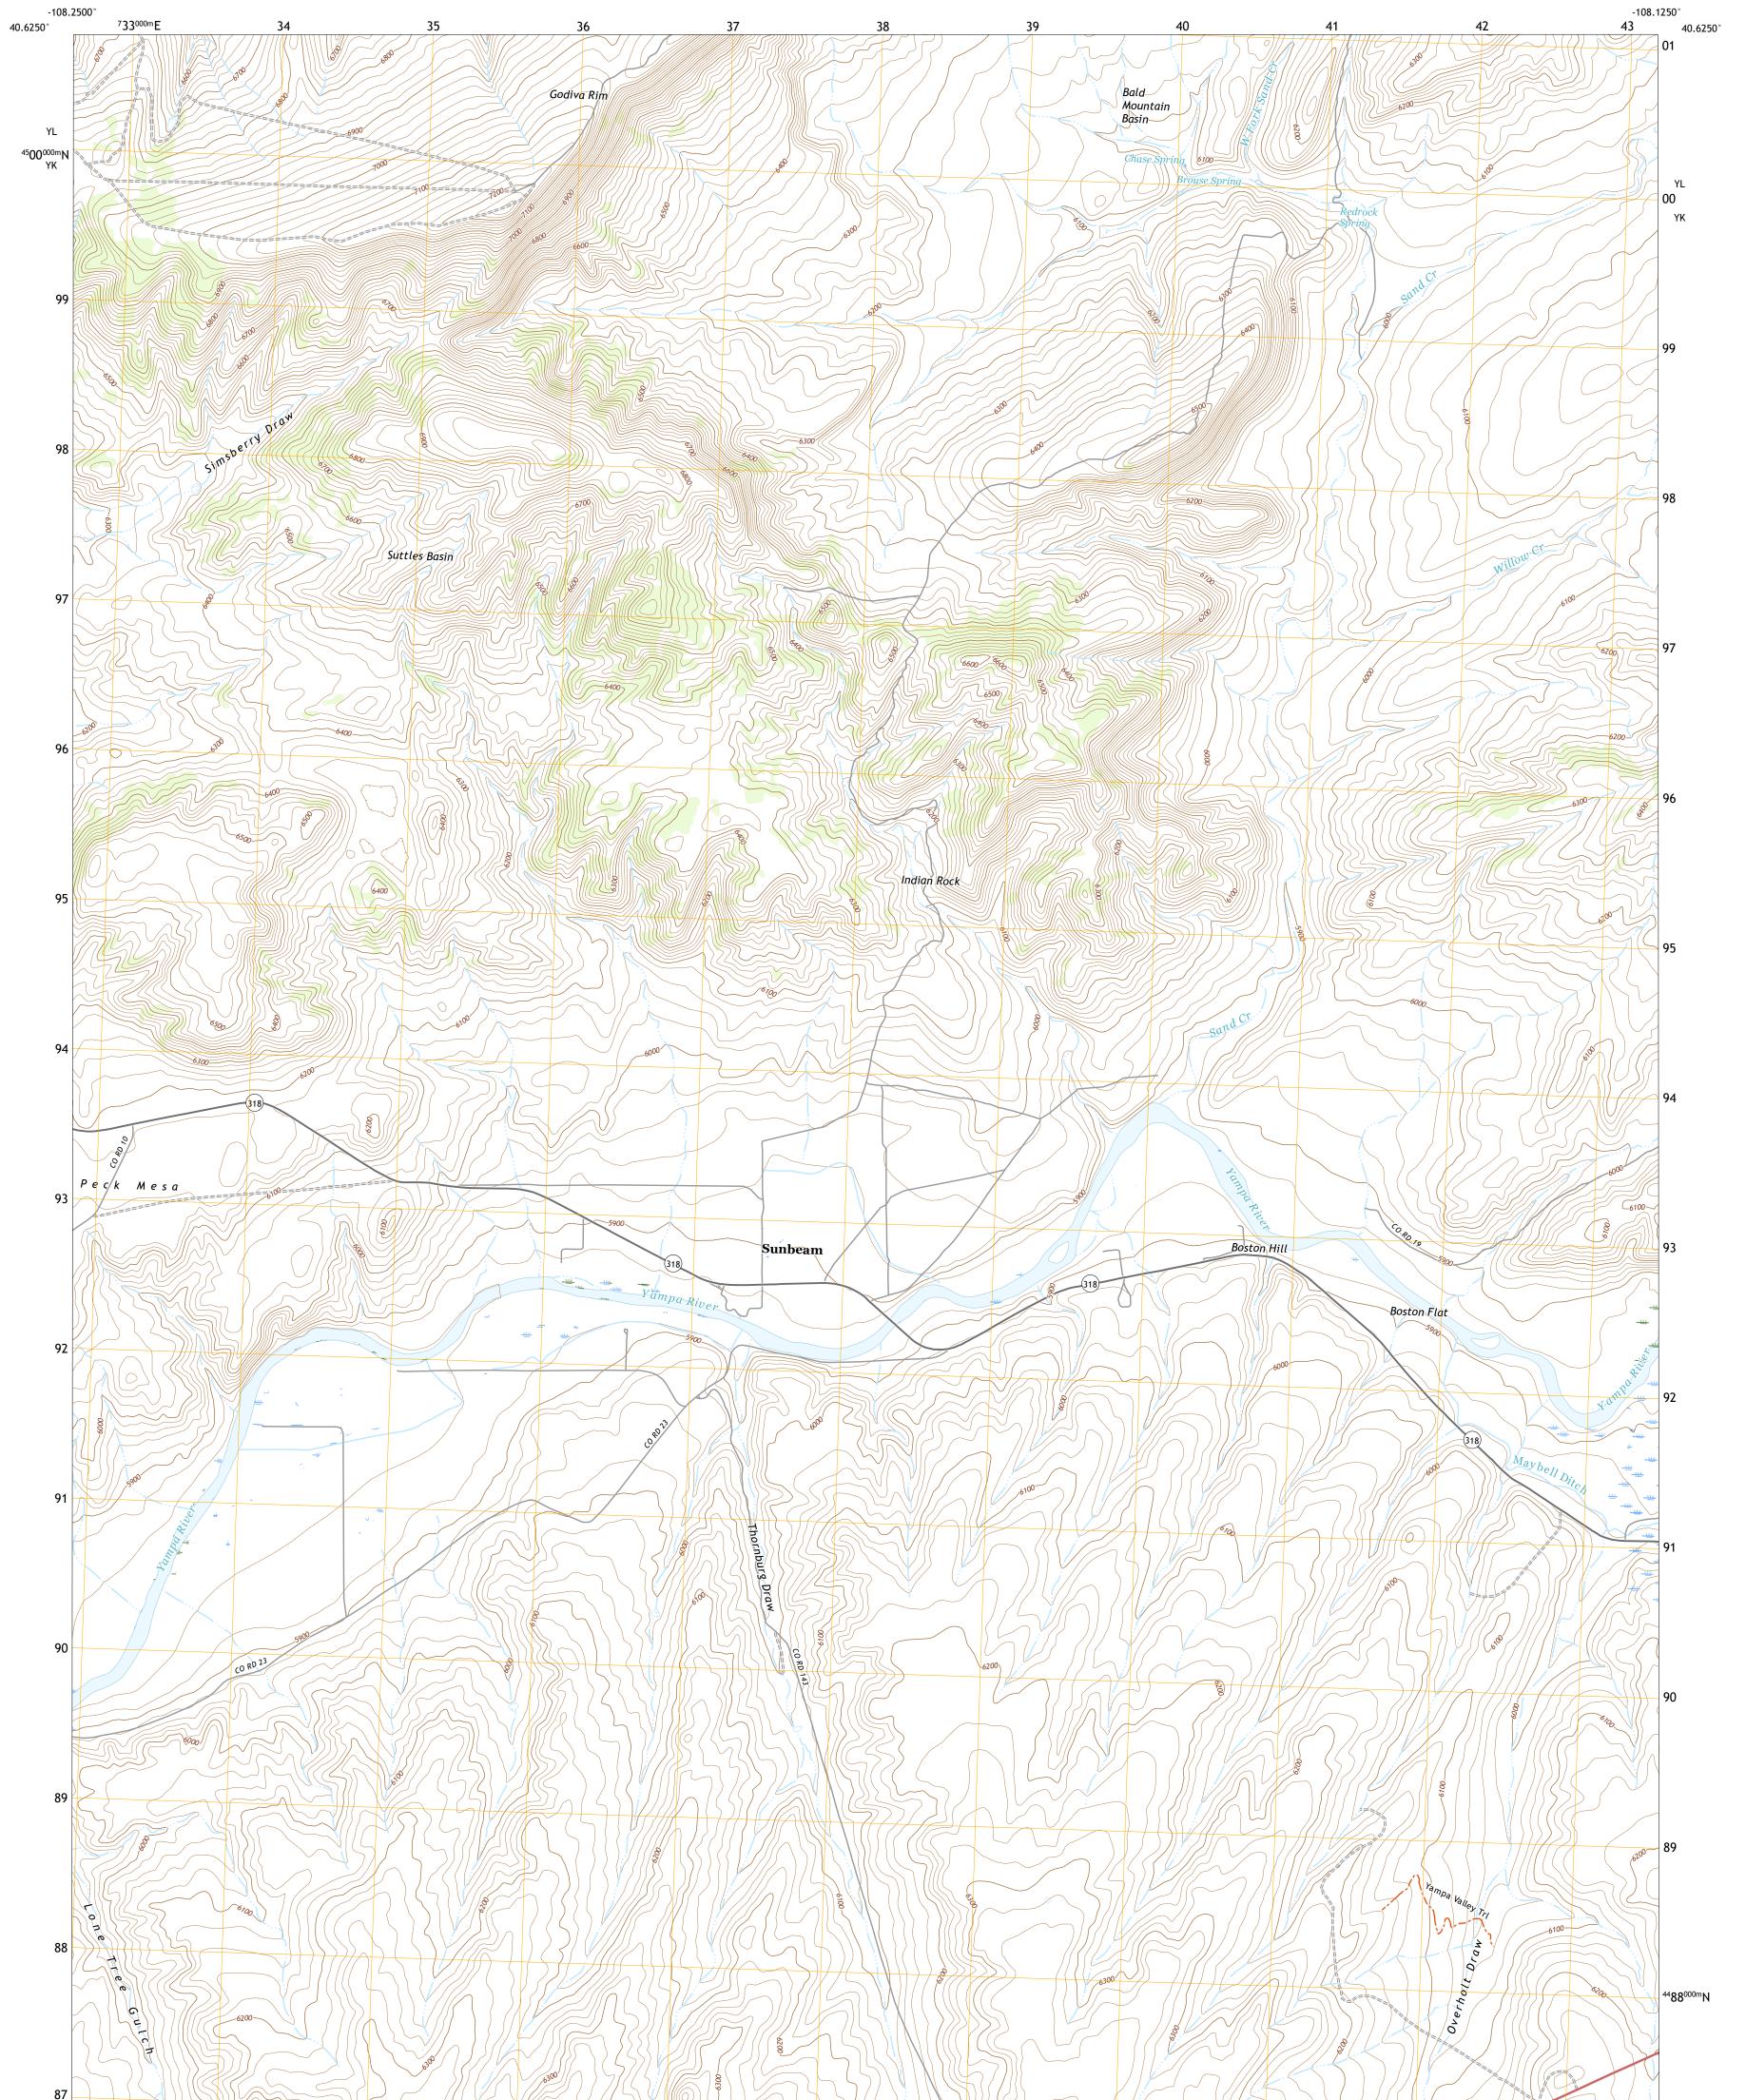

## U.S. DEPARTMENT OF THE INTERIOR U.S. GEOLOGICAL SURVEY

SUNBEAM QUADRANGLE COLORADO - MOFFAT COUNTY 7.5-MINUTE SERIES

**Produced by the United States Geological Survey** North American Datum of 1983 (NAD83) World Geodetic System of 1984 (WGS84). Projection and 1 000-meter grid:Universal Transverse Mercator, Zone 12T This map is not a legal document. Boundaries may be generalized for this map scale. Private lands within government reservations may not be shown. Obtain permission before entering private lands.

Imagery......NAIP, August 2017 - January 2018 Roads......U.S. Census Bureau, 2016 - 2016 Names......GNIS, 1978 - 2021 Hydrography......GNIS, 1978 - 2021 Contours.....National Hydrography Dataset, 2003 - 2021 Contours.....National Elevation Dataset, 2004 Boundaries.....Multiple sources; see metadata file 2019 - 2021 Public Land Survey System......BLM, 2021 Wetlands......BKS National Wetlands Inventory 1982

NGA REF NO.U S G S X 2 4 K 4 3 7 9 3