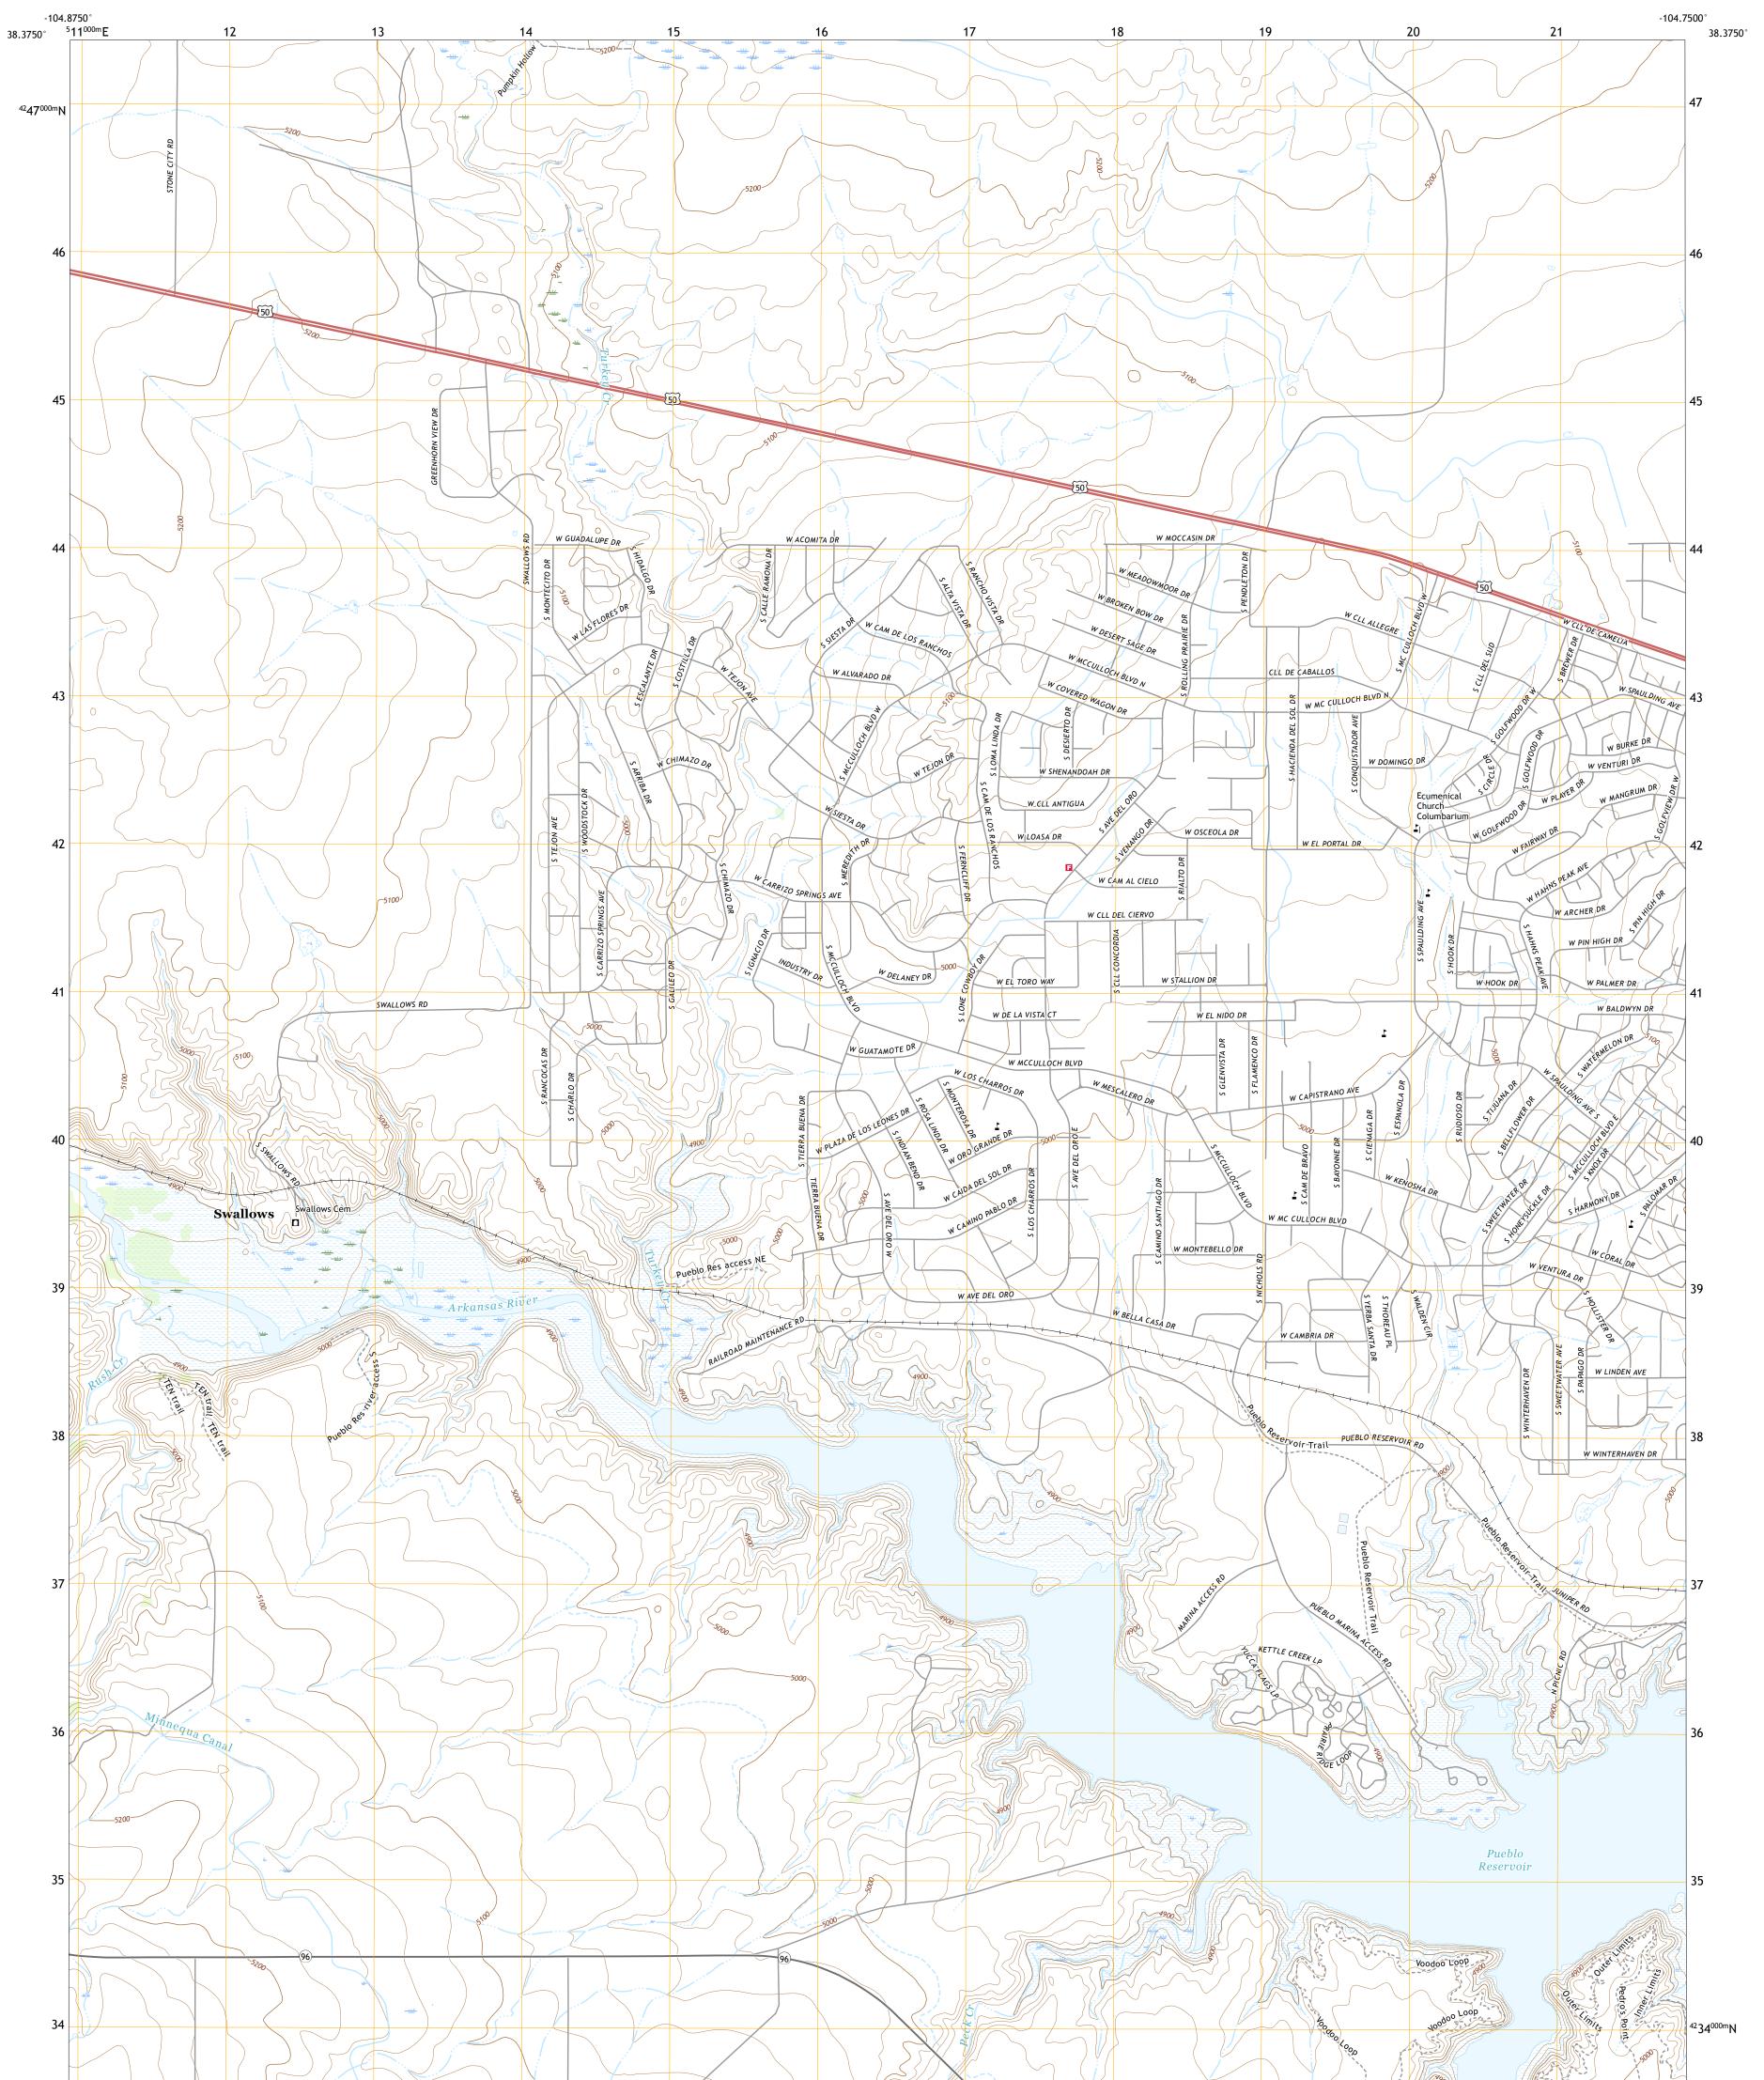

## U.S. DEPARTMENT OF THE INTERIOR U.S. GEOLOGICAL SURVEY

SWALLOWS QUADRANGLE COLORADO - PUEBLO COUNTY 7.5-MINUTE SERIES

Produced by the United States Geological Survey North American Datum of 1983 (NAD83) World Geodetic System of 1984 (WGS84). Projection and 1 000-meter grid:Universal Transverse Mercator, Zone 13S This map is not a legal document. Boundaries may be generalized for this map scale. Private lands within government reservations may not be shown. Obtain permission before entering private lands.