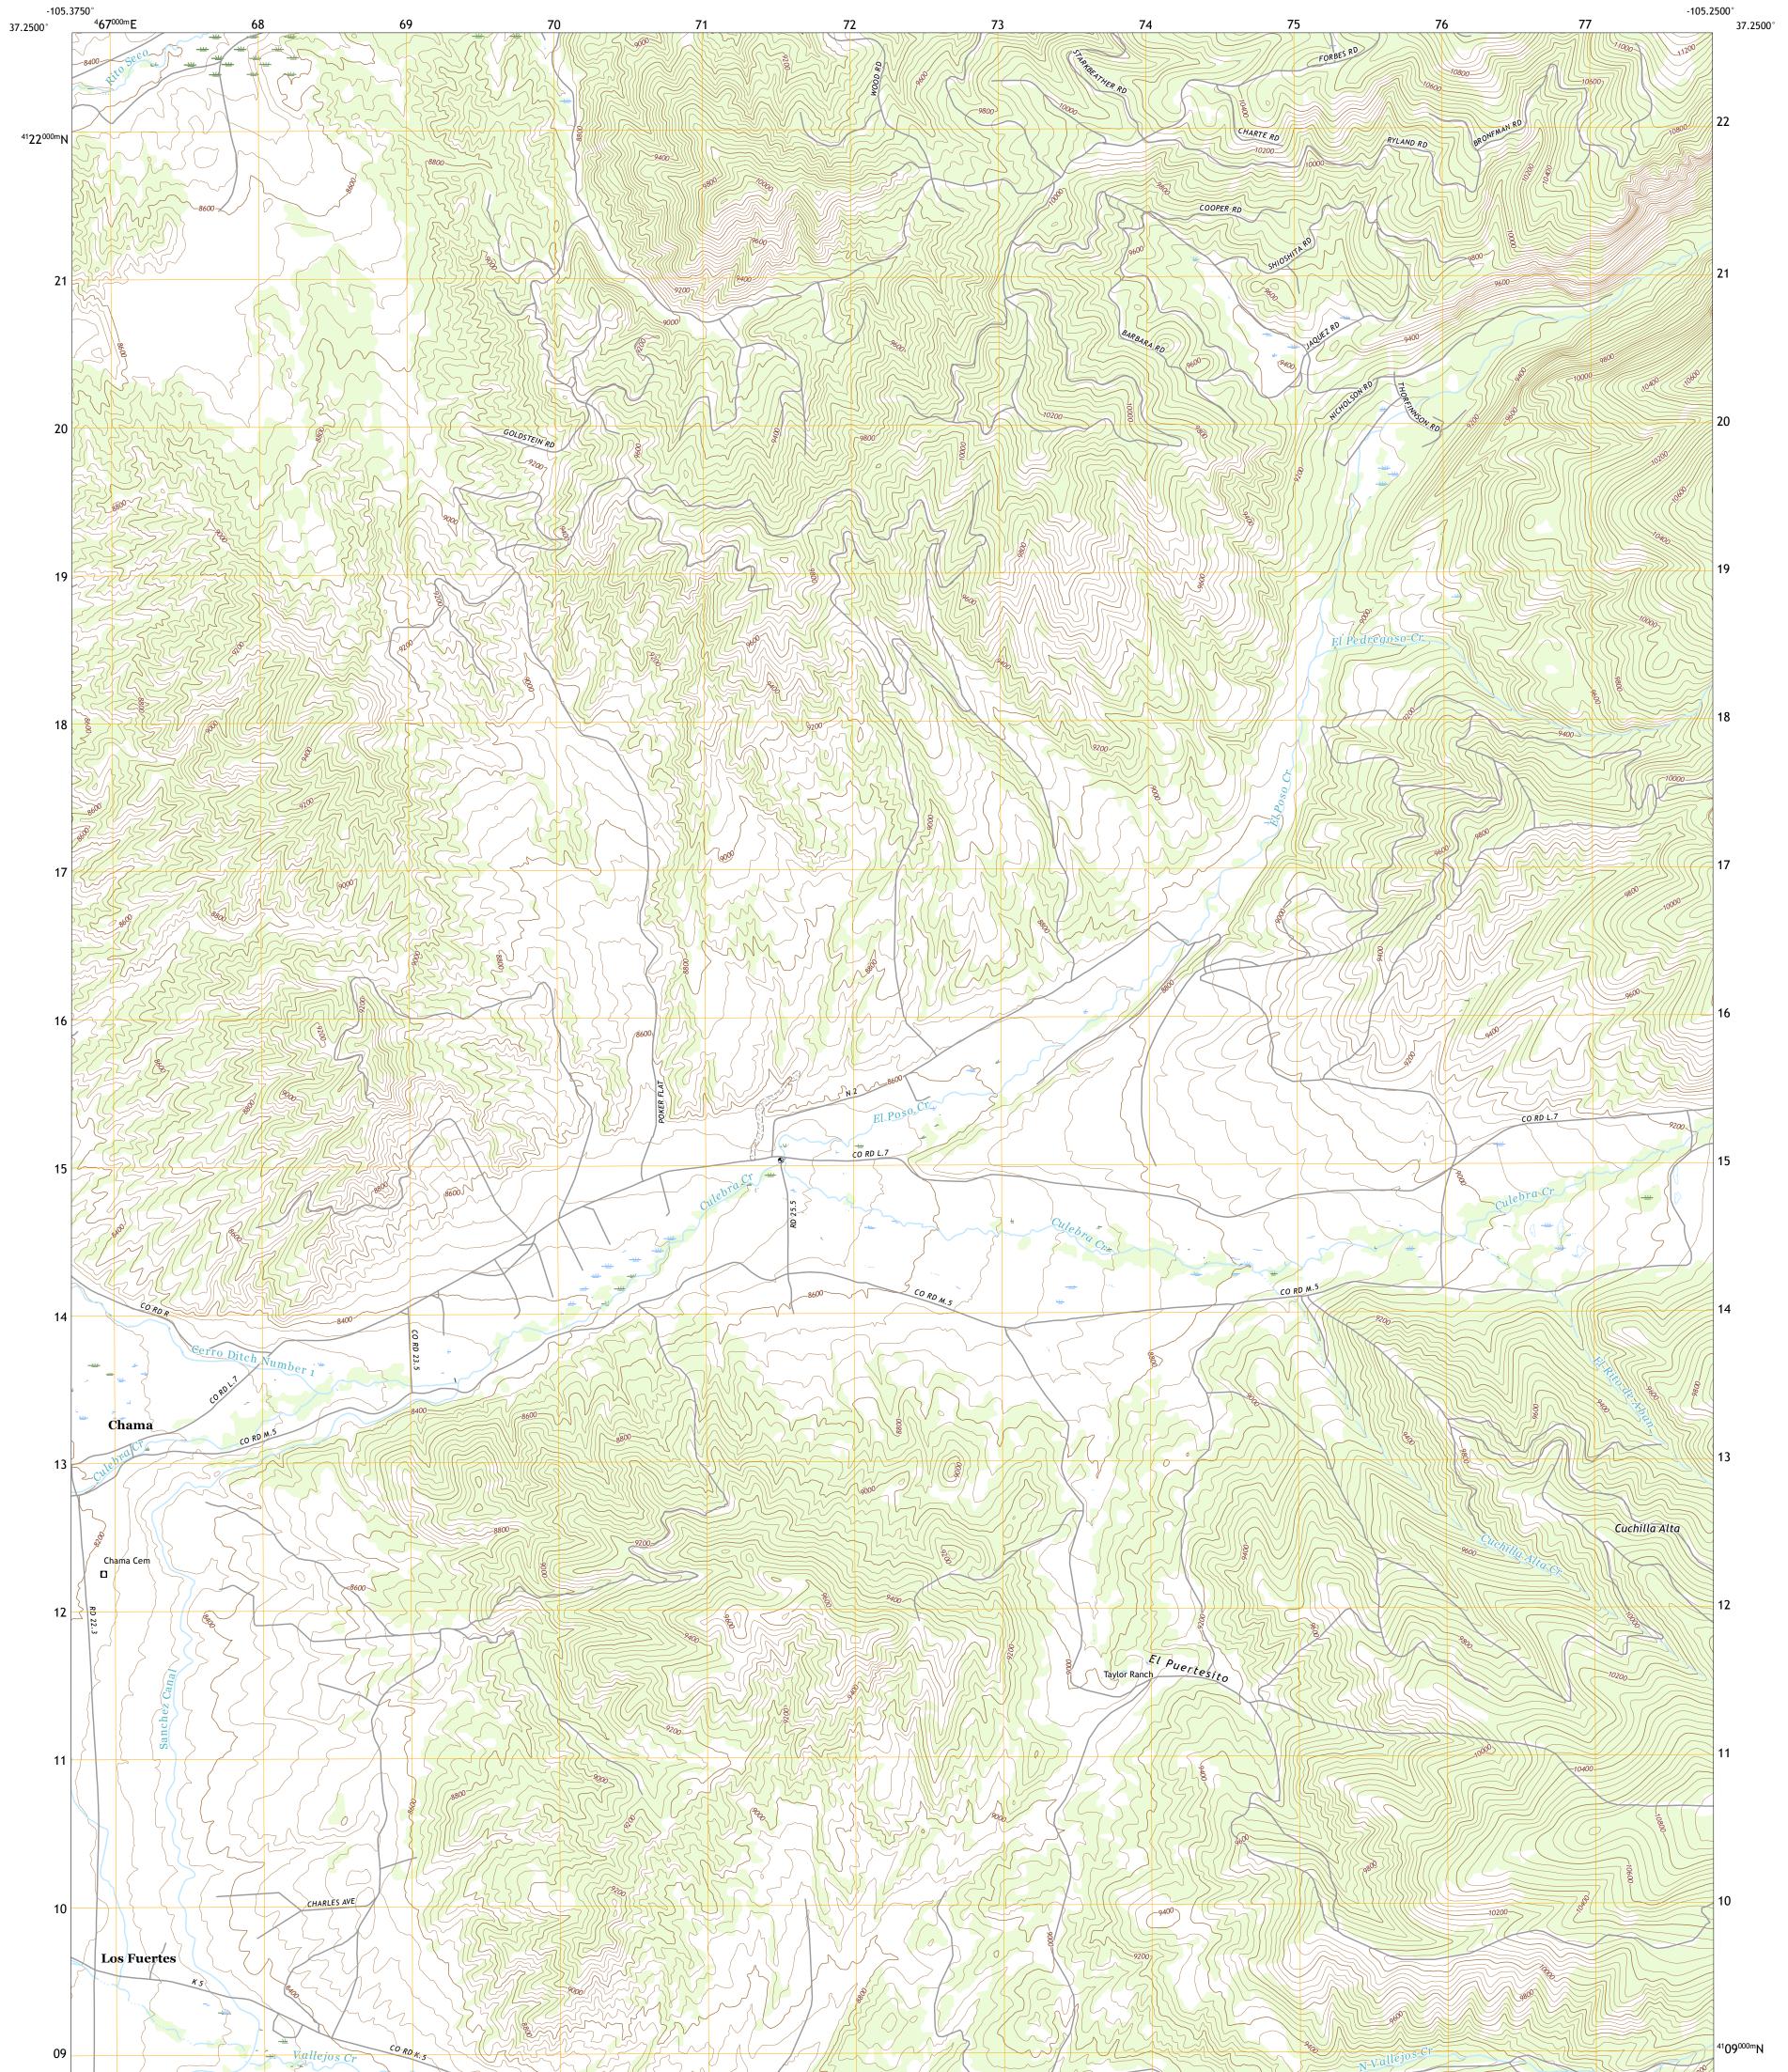

U.S. DEPARTMENT OF THE INTERIOR U.S. GEOLOGICAL SURVEY

TAYLOR RANCH QUADRANGLE COLORADO - COSTILLA COUNTY 7.5-MINUTE SERIES

Produced by the United States Geological Survey North American Datum of 1983 (NAD83) World Geodetic System of 1984 (WGS84). Projection and 1 000-meter grid:Universal Transverse Mercator, Zone 135 This map is not a legal document. Boundaries may be generalized for this map scale. Private lands within government reservations may not be shown. Obtain permission before entering private lands.

 Imagery......NAIP, October 2017 - November 2017

 Roads.......U.S.
 Census Bureau, 2016

 Names.......GNIS, 1978 - 2018

 Hydrography.....National
 Hydrography Dataset, 2005

 Contours.....National
 Elevation Dataset, 2001 - 2012

 Boundaries......Multiple
 sources; see metadata file 2017 - 2018

 Wetlands......FWS
 National
 Wetlands