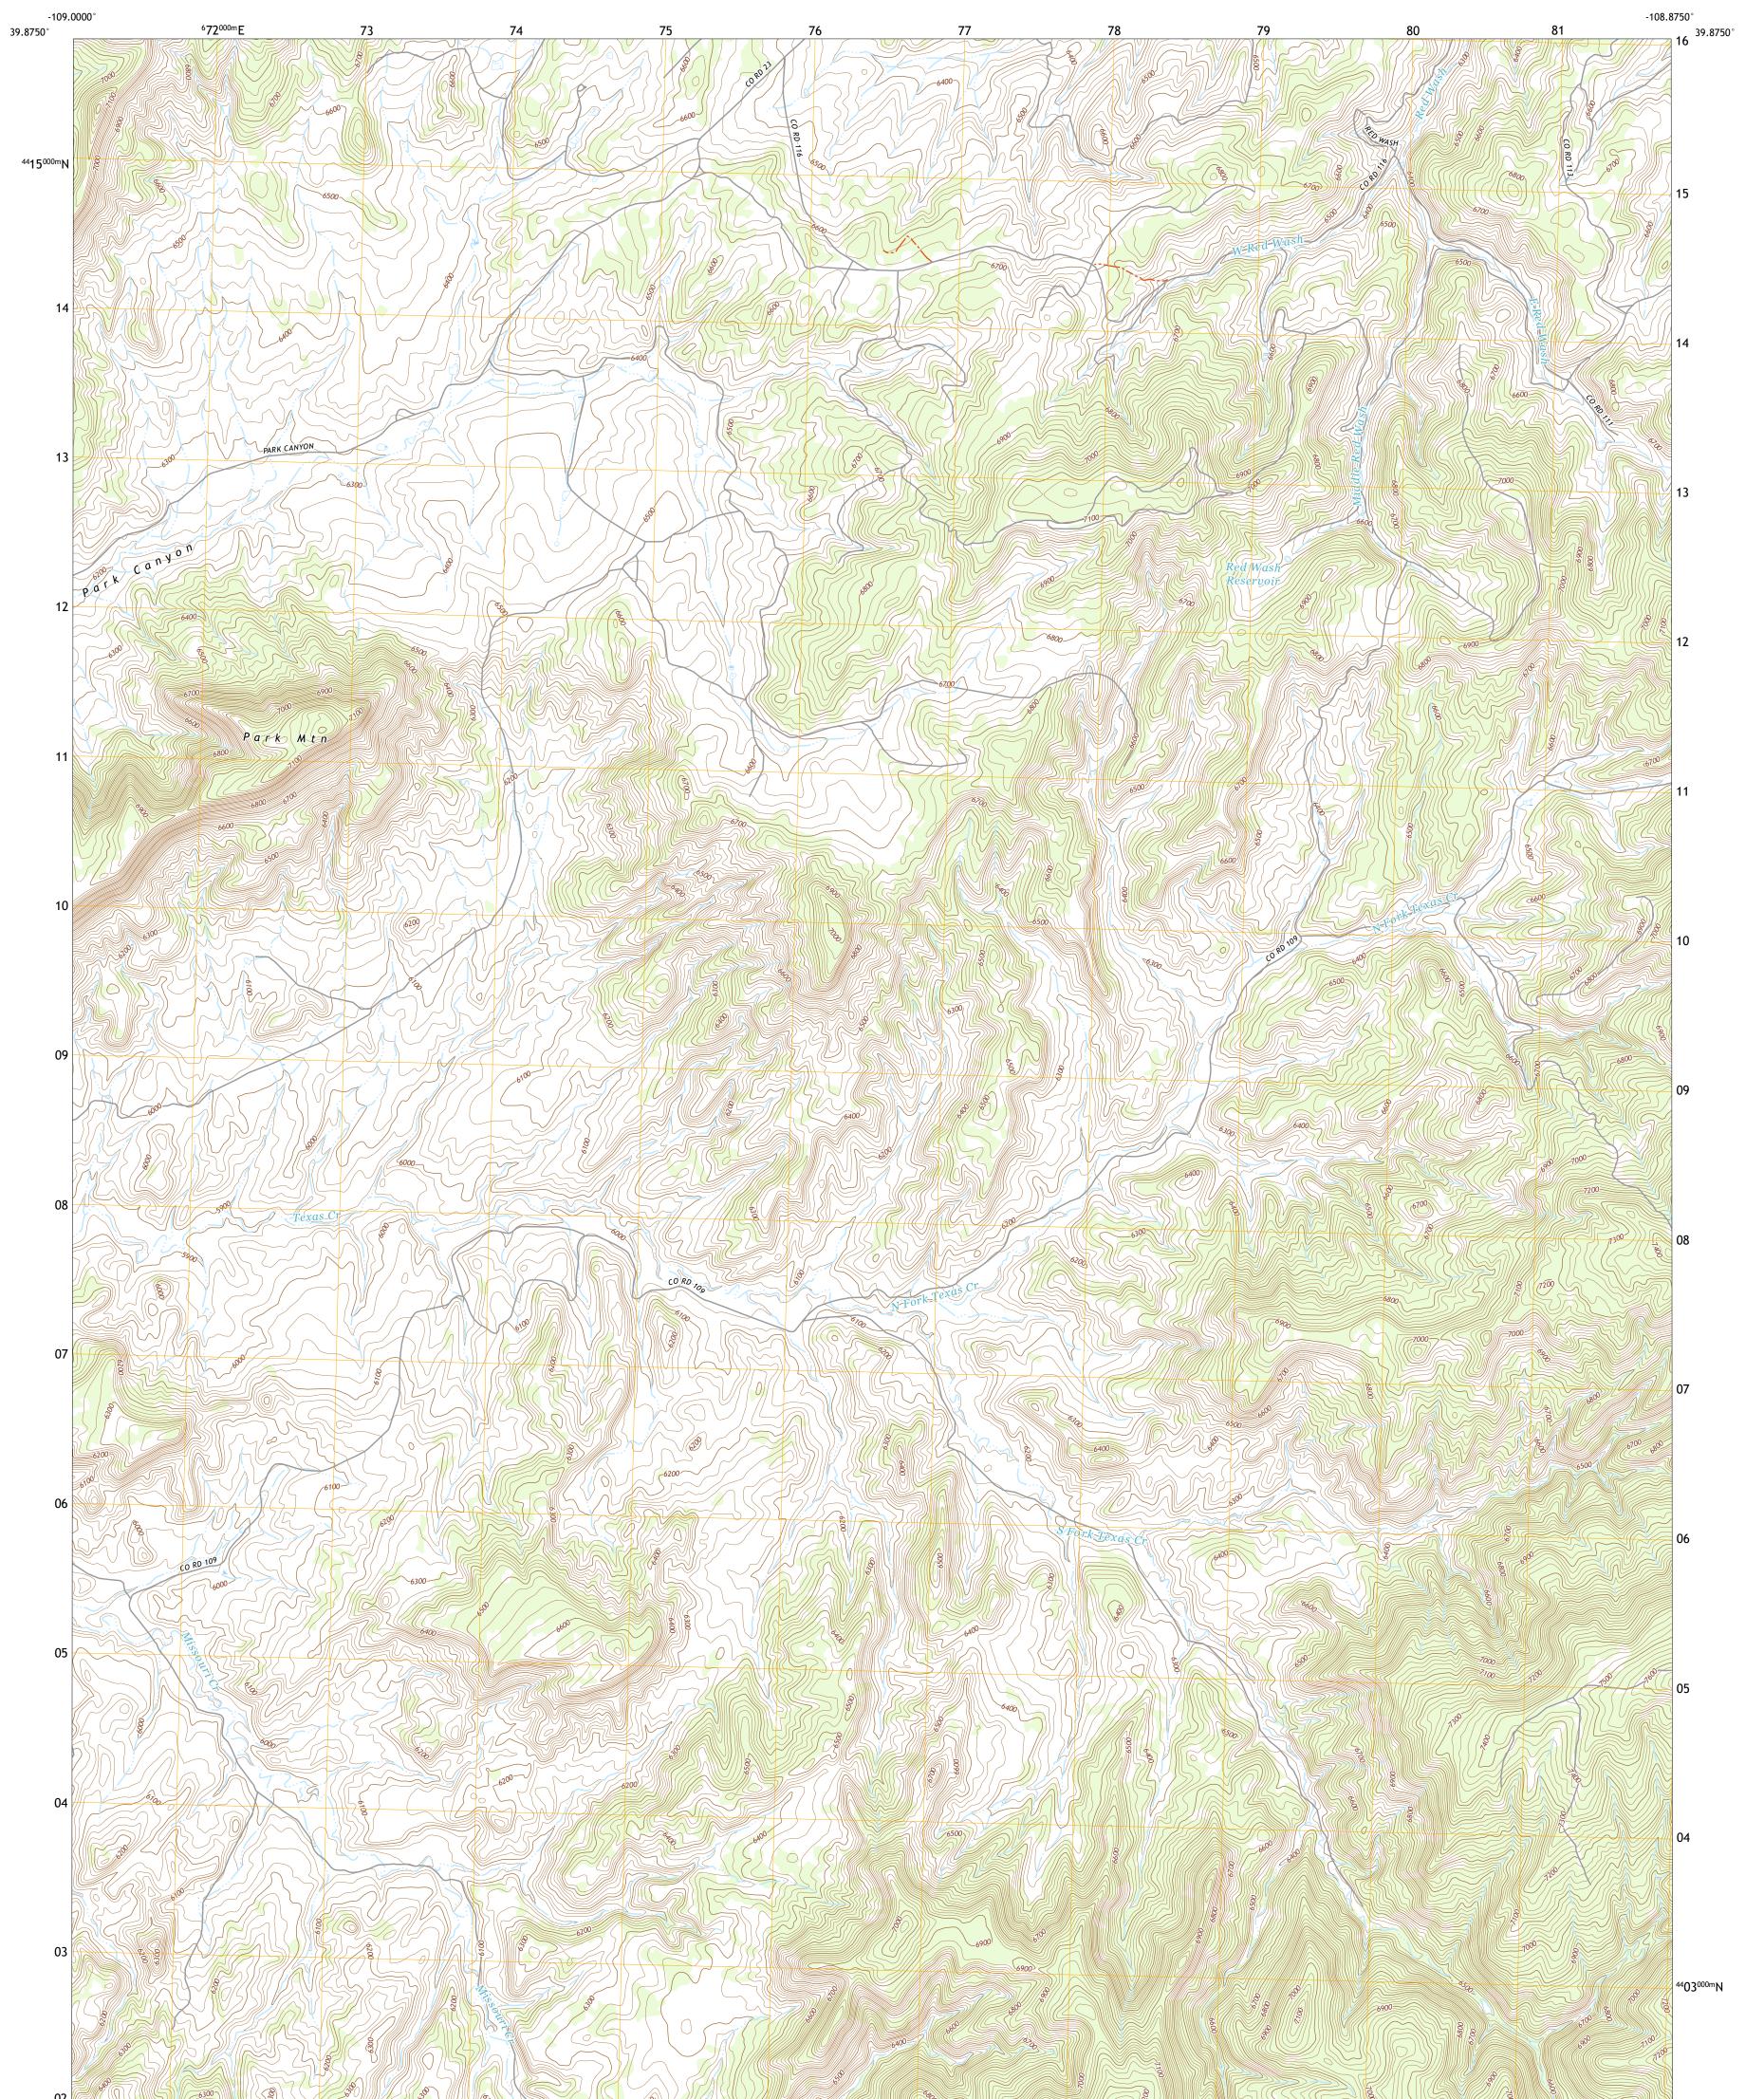

## U.S. DEPARTMENT OF THE INTERIOR U.S. GEOLOGICAL SURVEY

TEXAS CREEK QUADRANGLE COLORADO - RIO BLANCO COUNTY 7.5-MINUTE SERIES

Produced by the United States Geological Survey North American Datum of 1983 (NAD83) World Geodetic System of 1984 (WGS84). Projection and 1 000-meter grid:Universal Transverse Mercator, Zone 12S This map is not a legal document. Boundaries may be generalized for this map scale. Private lands within government reservations may not be shown. Obtain permission before entering private lands.

Imagery......NAIP, October 2017 - January 2018 Roads......Q016 Names......GNIS, 2017 - 2020 Hydrography......Sational Hydrography Dataset, 2003 - 2019 Contours.....National Elevation Dataset, 2006 Boundaries......Multiple sources; see metadata file 2019 - 2021 Public Land Survey System......BLM, 2021 Wetlands......BLWS National Wetlands Inventory 2009