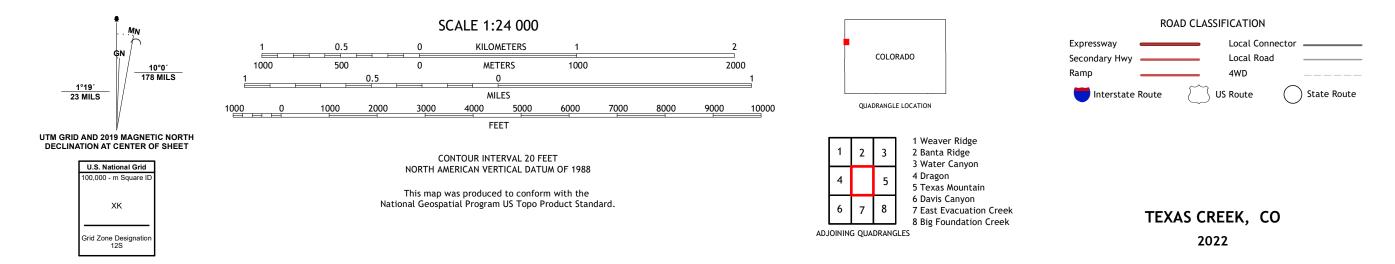

## U.S. DEPARTMENT OF THE INTERIOR U.S. GEOLOGICAL SURVEY

TEXAS CREEK QUADRANGLE COLORADO - RIO BLANCO COUNTY 7.5-MINUTE SERIES

Produced by the United States Geological Survey North American Datum of 1983 (NAD83) World Geodetic System of 1984 (WGS84). Projection and 1 000-meter grid:Universal Transverse Mercator, Zone 12S This map is not a legal document. Boundaries may be generalized for this map scale. Private lands within government reservations may not be shown. Obtain permission before entering private lands.