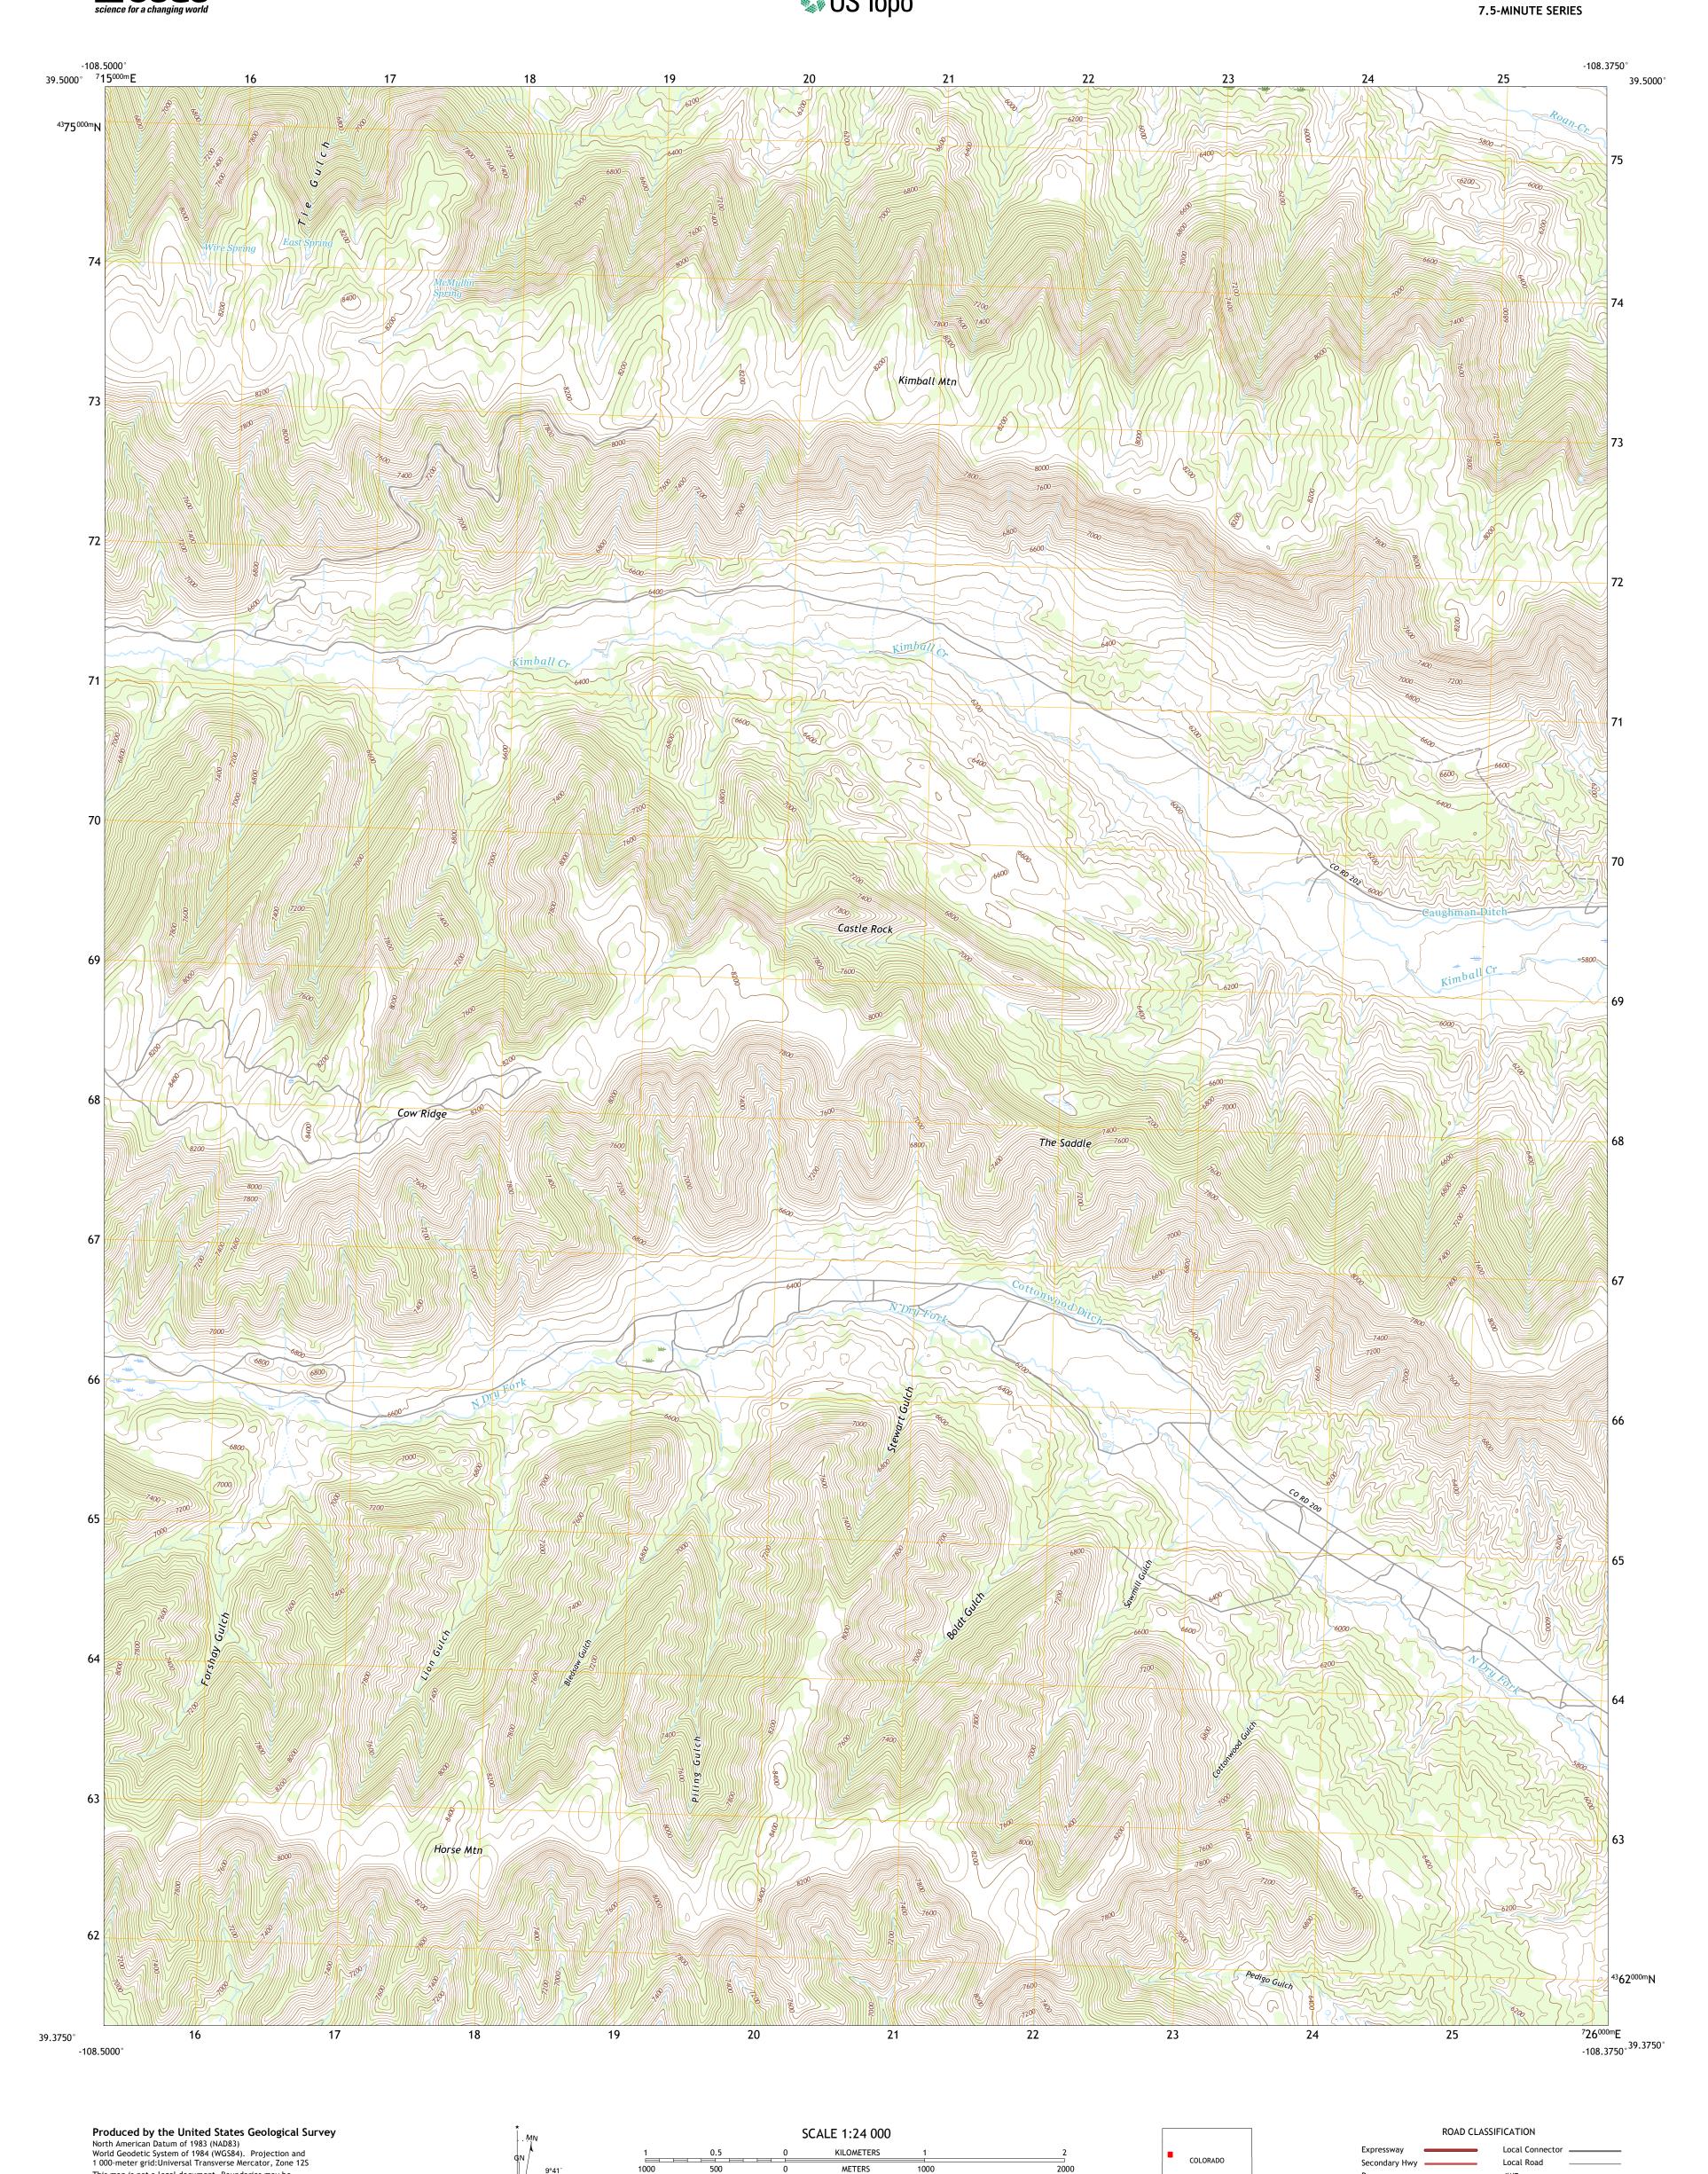

This map is not a legal document. Boundaries may be generalized for this map scale. Private lands within government reservations may not be shown. Obtain permission before

UTM GRID AND 2019 MAGNETIC NORTH DECLINATION AT CENTER OF SHEET

> U.S. National Grid 100,000 - m Square ID

> > YJ

Grid Zone Designation 12S

entering private lands.

MILES

4000 5000

FEET

CONTOUR INTERVAL 40 FEET NORTH AMERICAN VERTICAL DATUM OF 1988

This map was produced to conform with the National Geospatial Program US Topo Product Standard, 2011. A metadata file associated with this product is draft version 0.6.18

4WD

State Route

US Route

THE SADDLE, CO

2019

Interstate Route

QUADRANGLE LOCATION

ADJOINING QUADRANGLES

1 Henderson Ridge 2 Desert Gulch 3 Mount Blaine

4 Middle Dry Fork
5 Long Point
6 Corcoran Peak
7 Winter Flats
8 Wagon Track Ridge