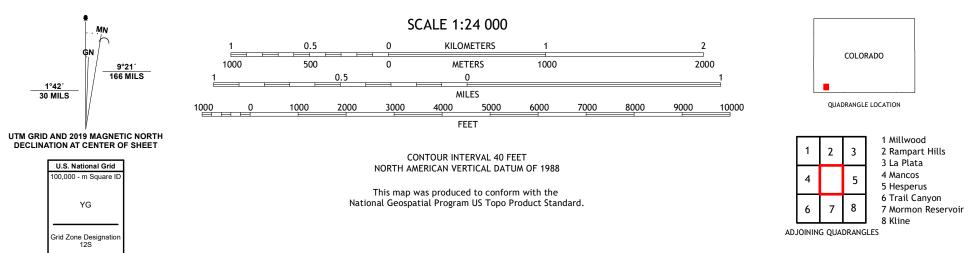

## U.S. DEPARTMENT OF THE INTERIOR U.S. GEOLOGICAL SURVEY

TUTEST STATE

THOMPSON PARK QUADRANGLE COLORADO 7.5-MINUTE SERIES

Produced by the United States Geological Survey North American Datum of 1983 (NAD83) World Geodetic System of 1984 (WGS84). Projection and 1 000-meter grid:Universal Transverse Mercator, Zone 12S This map is not a legal document. Boundaries may be generalized for this map scale. Private lands within government reservations may not be shown. Obtain permission before entering private lands.