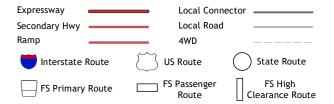

ROAD CLASSIFICATION

Check with local Forest Service unit for current travel conditions and restrictions.

2022