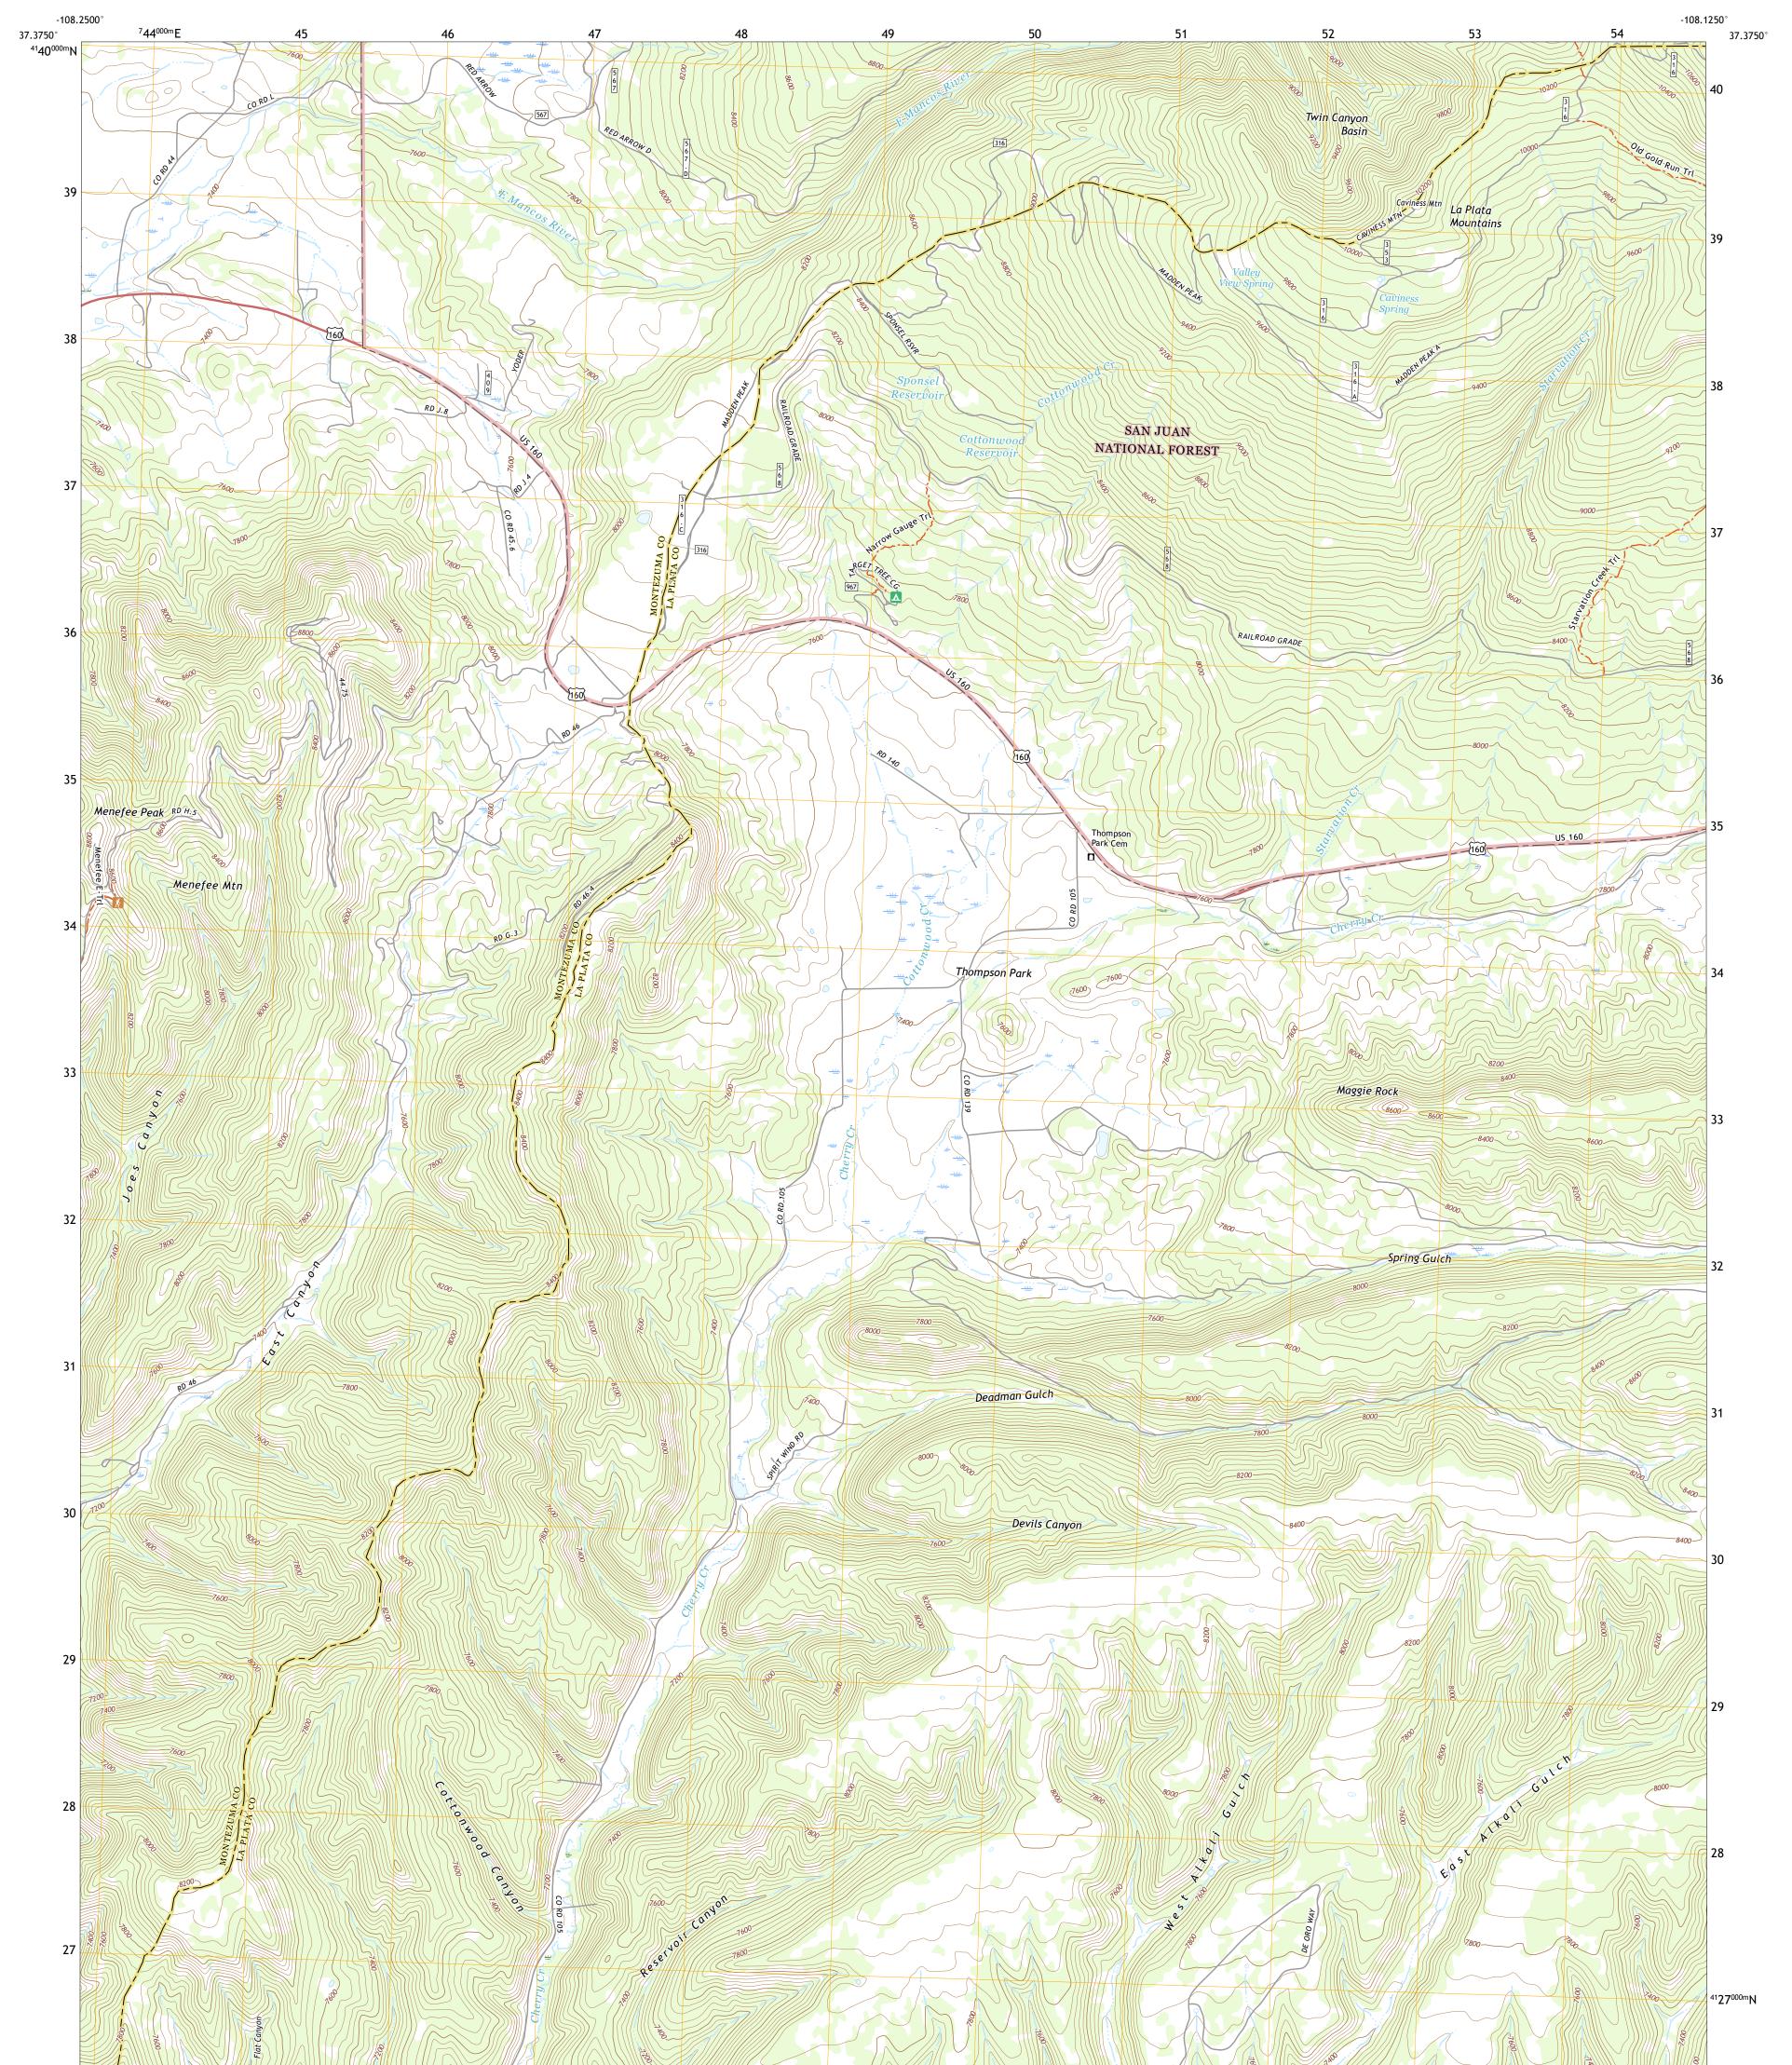

## U.S. DEPARTMENT OF THE INTERIOR U.S. GEOLOGICAL SURVEY

TUTEST STATE

THOMPSON PARK QUADRANGLE COLORADO 7.5-MINUTE SERIES

Produced by the United States Geological Survey North American Datum of 1983 (NAD83) World Geodetic System of 1984 (WGS84). Projection and 1 000-meter grid:Universal Transverse Mercator, Zone 12S This map is not a legal document. Boundaries may be generalized for this map scale. Private lands within government reservations may not be shown. Obtain permission before entering private lands.