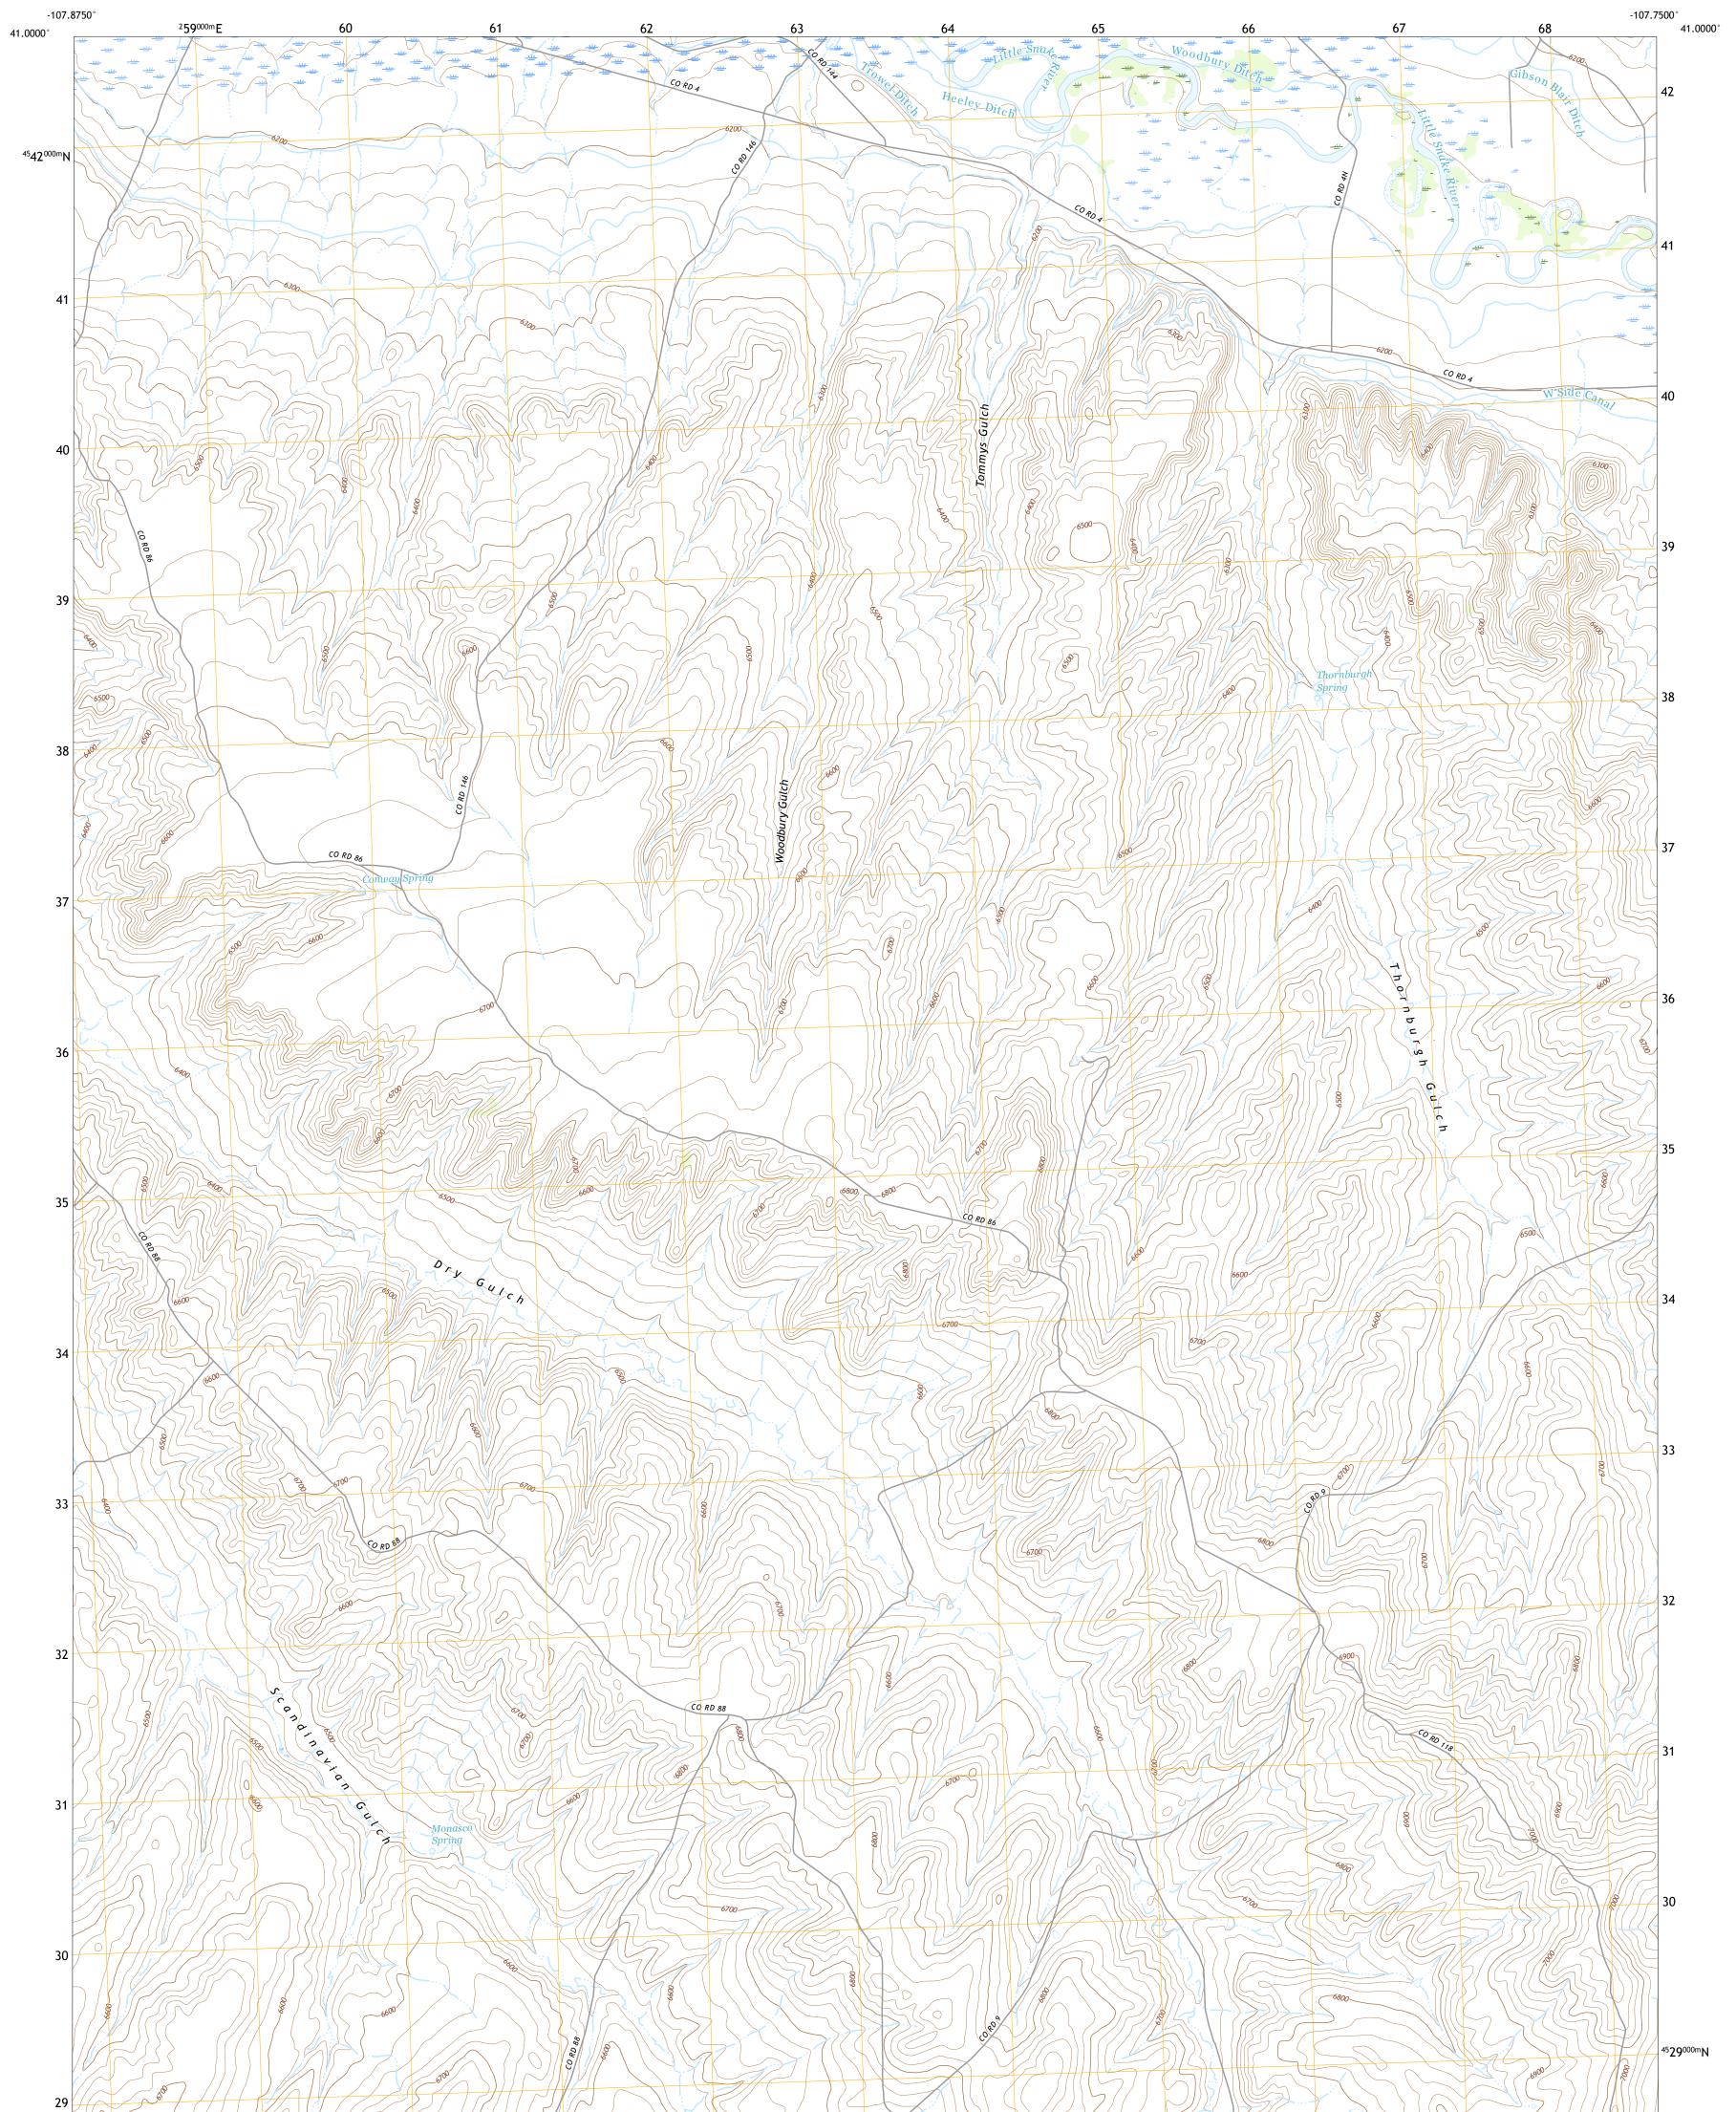

## U.S. DEPARTMENT OF THE INTERIOR U.S. GEOLOGICAL SURVEY

THORNBURGH GULCH QUADRANGLE COLORADO - MOFFAT COUNTY 7.5-MINUTE SERIES

Produced by the United States Geological Survey North American Datum of 1983 (NAD83) World Geodetic System of 1984 (WGS84). Projection and 1 000-meter grid:Universal Transverse Mercator, Zone 13T This map is not a legal document. Boundaries may be generalized for this map scale. Private lands within government reservations may not be shown. Obtain permission before entering private lands.

Imagery......NAIP, August 2017 - January 2018 Roads......ORIS, 1978 - 2018 Names......GNIS, 1978 - 2018 Hydrography......GNIS, 1978 - 2019 Contours.....National Hydrography Dataset, 1899 - 2019 Contours.....National Elevation Dataset, 2004 - 2008 Boundaries.....Multiple sources; see metadata file 2017 - 2018 Public Land Survey System......BLM, 2018 Wetlands......BLM, 2018