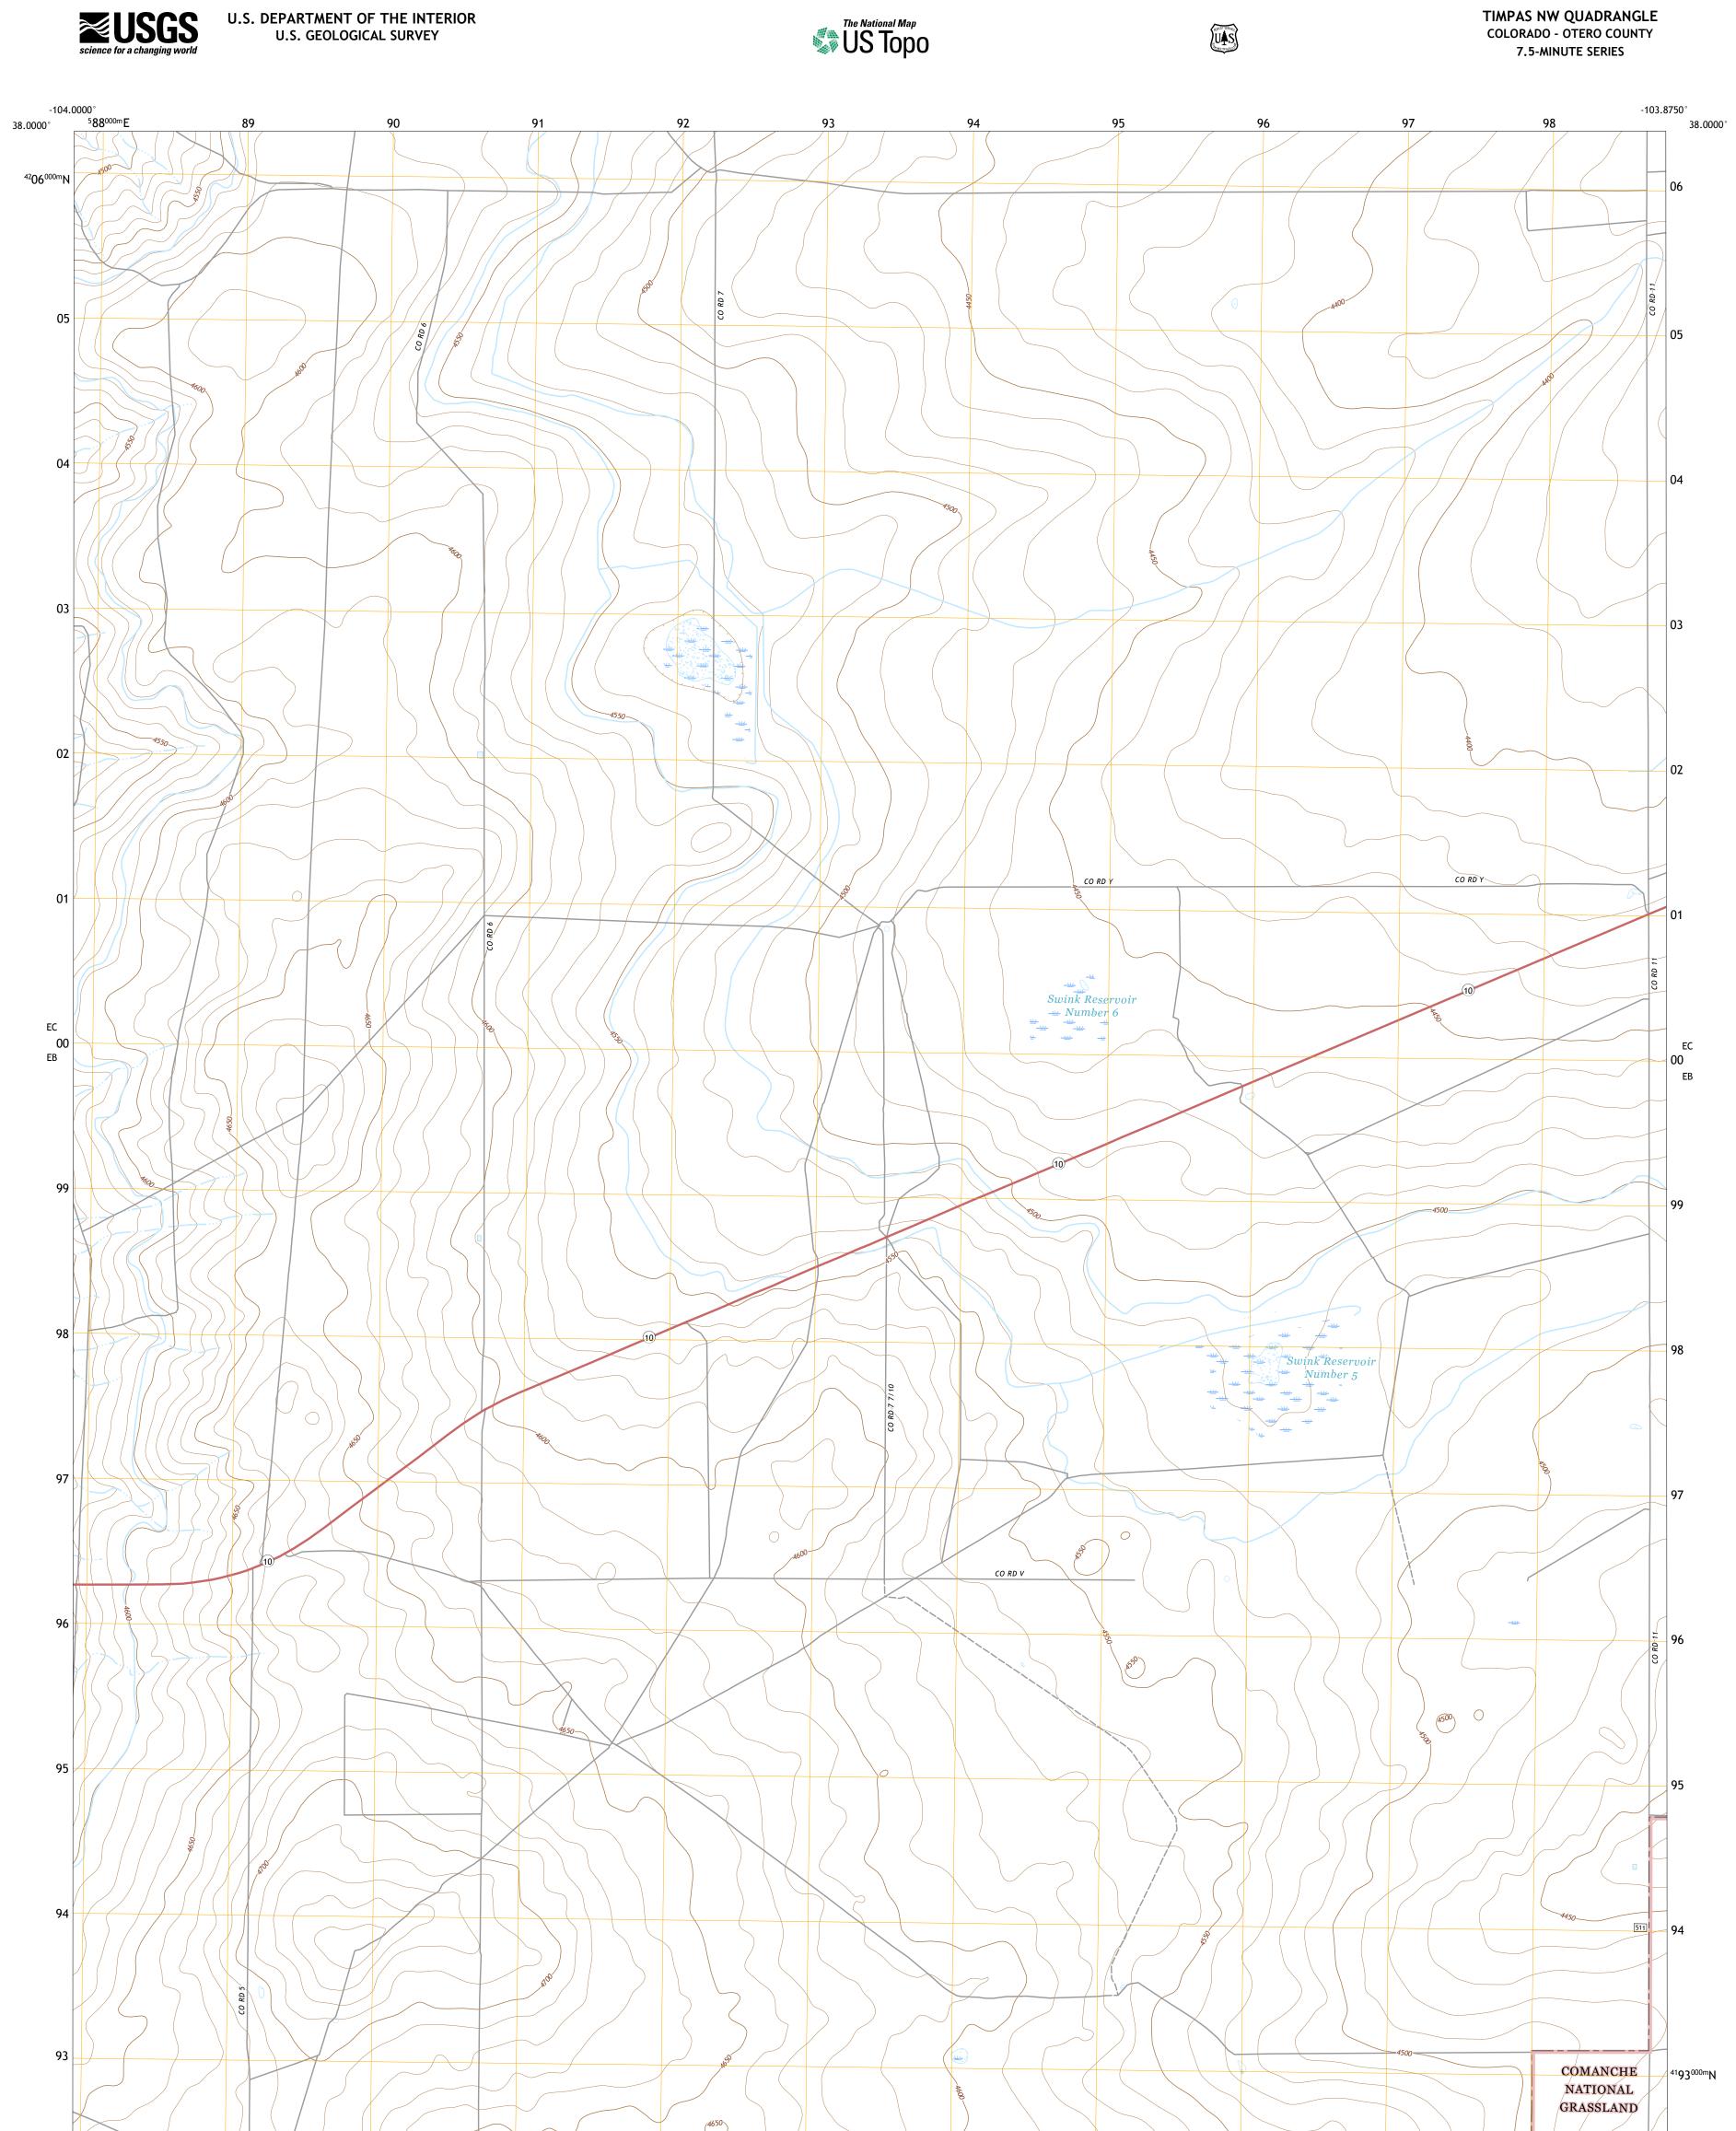

Produced by the United States Geological Survey North American Datum of 1983 (NAD83) World Geodetic System of 1984 (WGS84). Projection and 1 000-meter grid:Universal Transverse Mercator, Zone 13S This map is not a legal document. Boundaries may be generalized for this map scale. Private lands within government reservations may not be shown. Obtain permission before entering private lands.

GNIS, Not Available Hydrography......GNIS, Not Available Contours......National Hydrography Dataset, 2004 - 2018 Contours......Multiple sources; see metadata file 2017 - 2018 Public Land Survey System.......BLM, 2018 Wetlands......BLM, 2018

0°39′ 12 MILS





3 Manzanola

## NSN. 7 6 4 3 0 1 6 3 5 9 9 0 8 NGA REF NO. US GS X 2 4 K 4 5 1 7 0