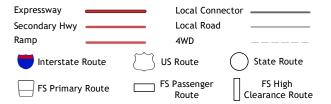

ROAD CLASSIFICATION

Check with local Forest Service unit for current travel conditions and restrictions.

2022