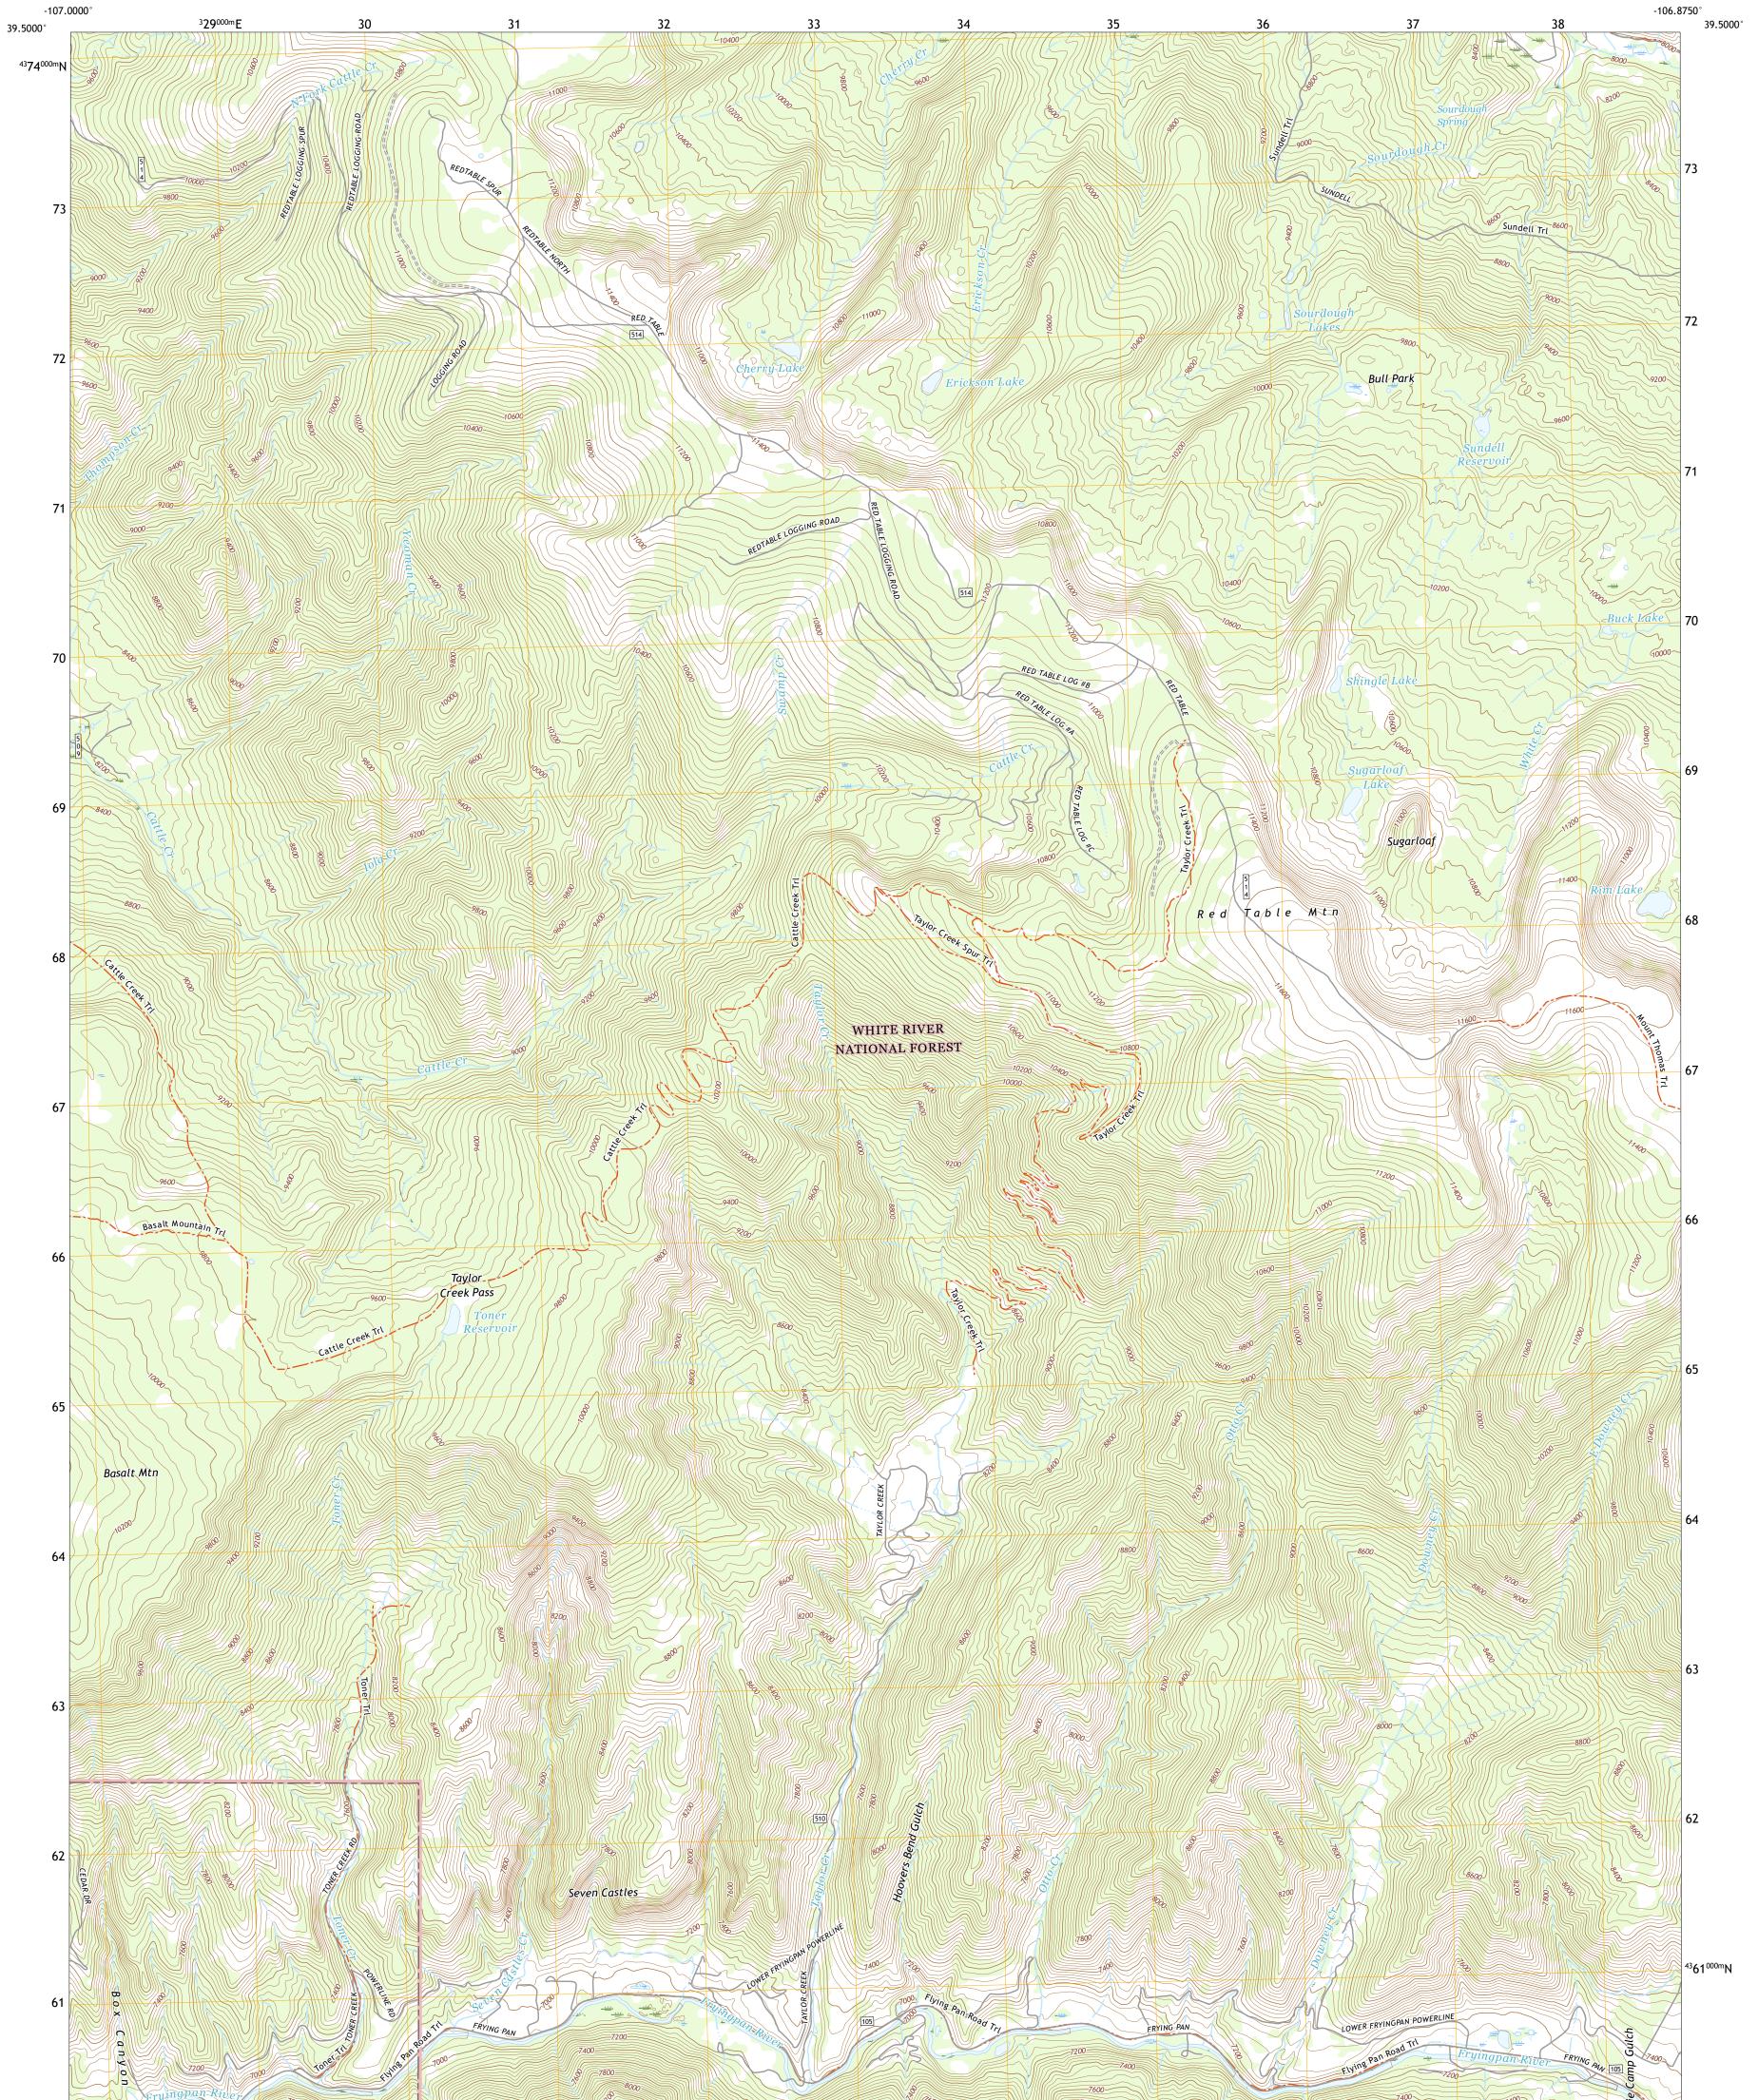

PORTST SERVICE

TONER RESERVOIR QUADRANGLE COLORADO - EAGLE COUNTY 7.5-MINUTE SERIES

Produced by the United States Geological Survey North American Datum of 1983 (NAD83) World Geodetic System of 1984 (WGS84). Projection and 1 000-meter grid:Universal Transverse Mercator, Zone 13S This map is not a legal document. Boundaries may be generalized for this map scale. Private lands within government reservations may not be shown. Obtain permission before entering private lands.