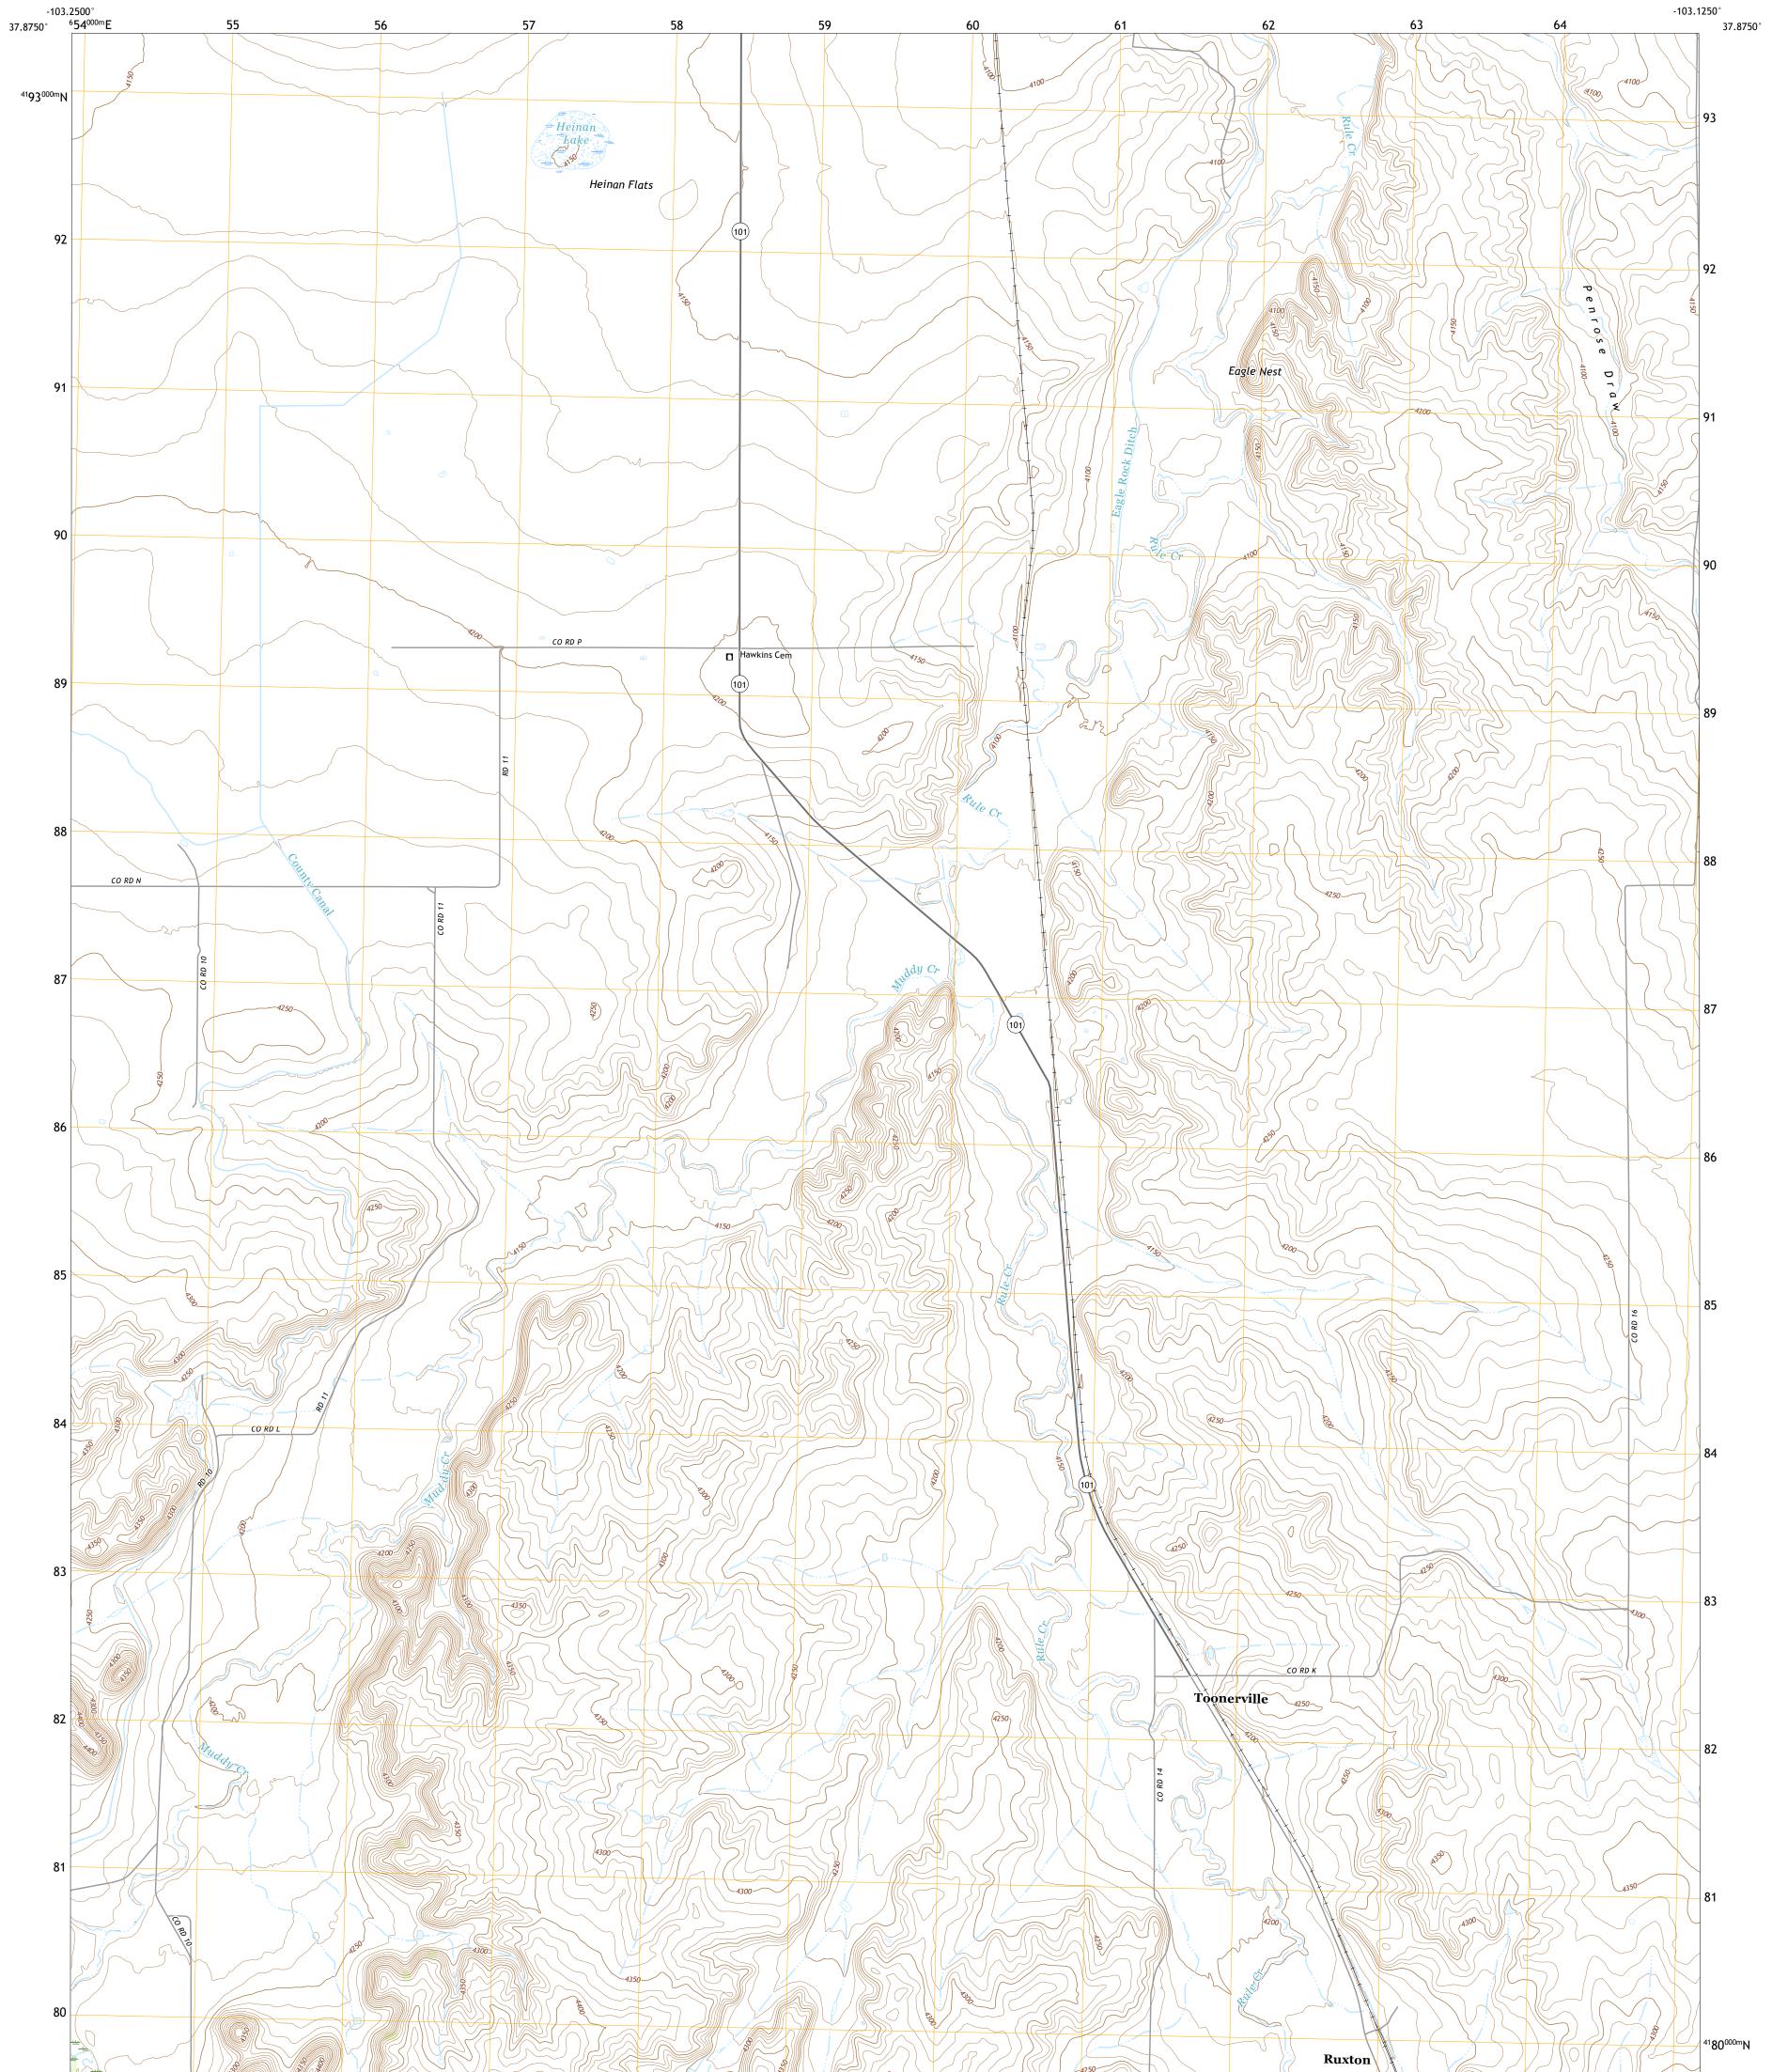

Produced by the United States Geological Survey North American Datum of 1983 (NAD83) World Geodetic System of 1984 (WGS84). Projection and 1 000-meter grid:Universal Transverse Mercator, Zone 13S This map is not a legal document. Boundaries may be generalized for this map scale. Private lands within government reservations may not be shown. Obtain permission before entering private lands.

Imagery......NAIP, August 2017 - October 2017 Roads......U.S. Census Bureau, 2016 Names......GNIS, 1978 - 2020 Hydrography......GNIS, 1978 - 2020 Contours.....National Hydrography Dataset, 2002 - 2020 Contours.....National Elevation Dataset, 2021 Boundaries.....Multiple sources; see metadata file 2019 - 2021 Public Land Survey System......BLM, 2021 Wetlands......BLM, 2021