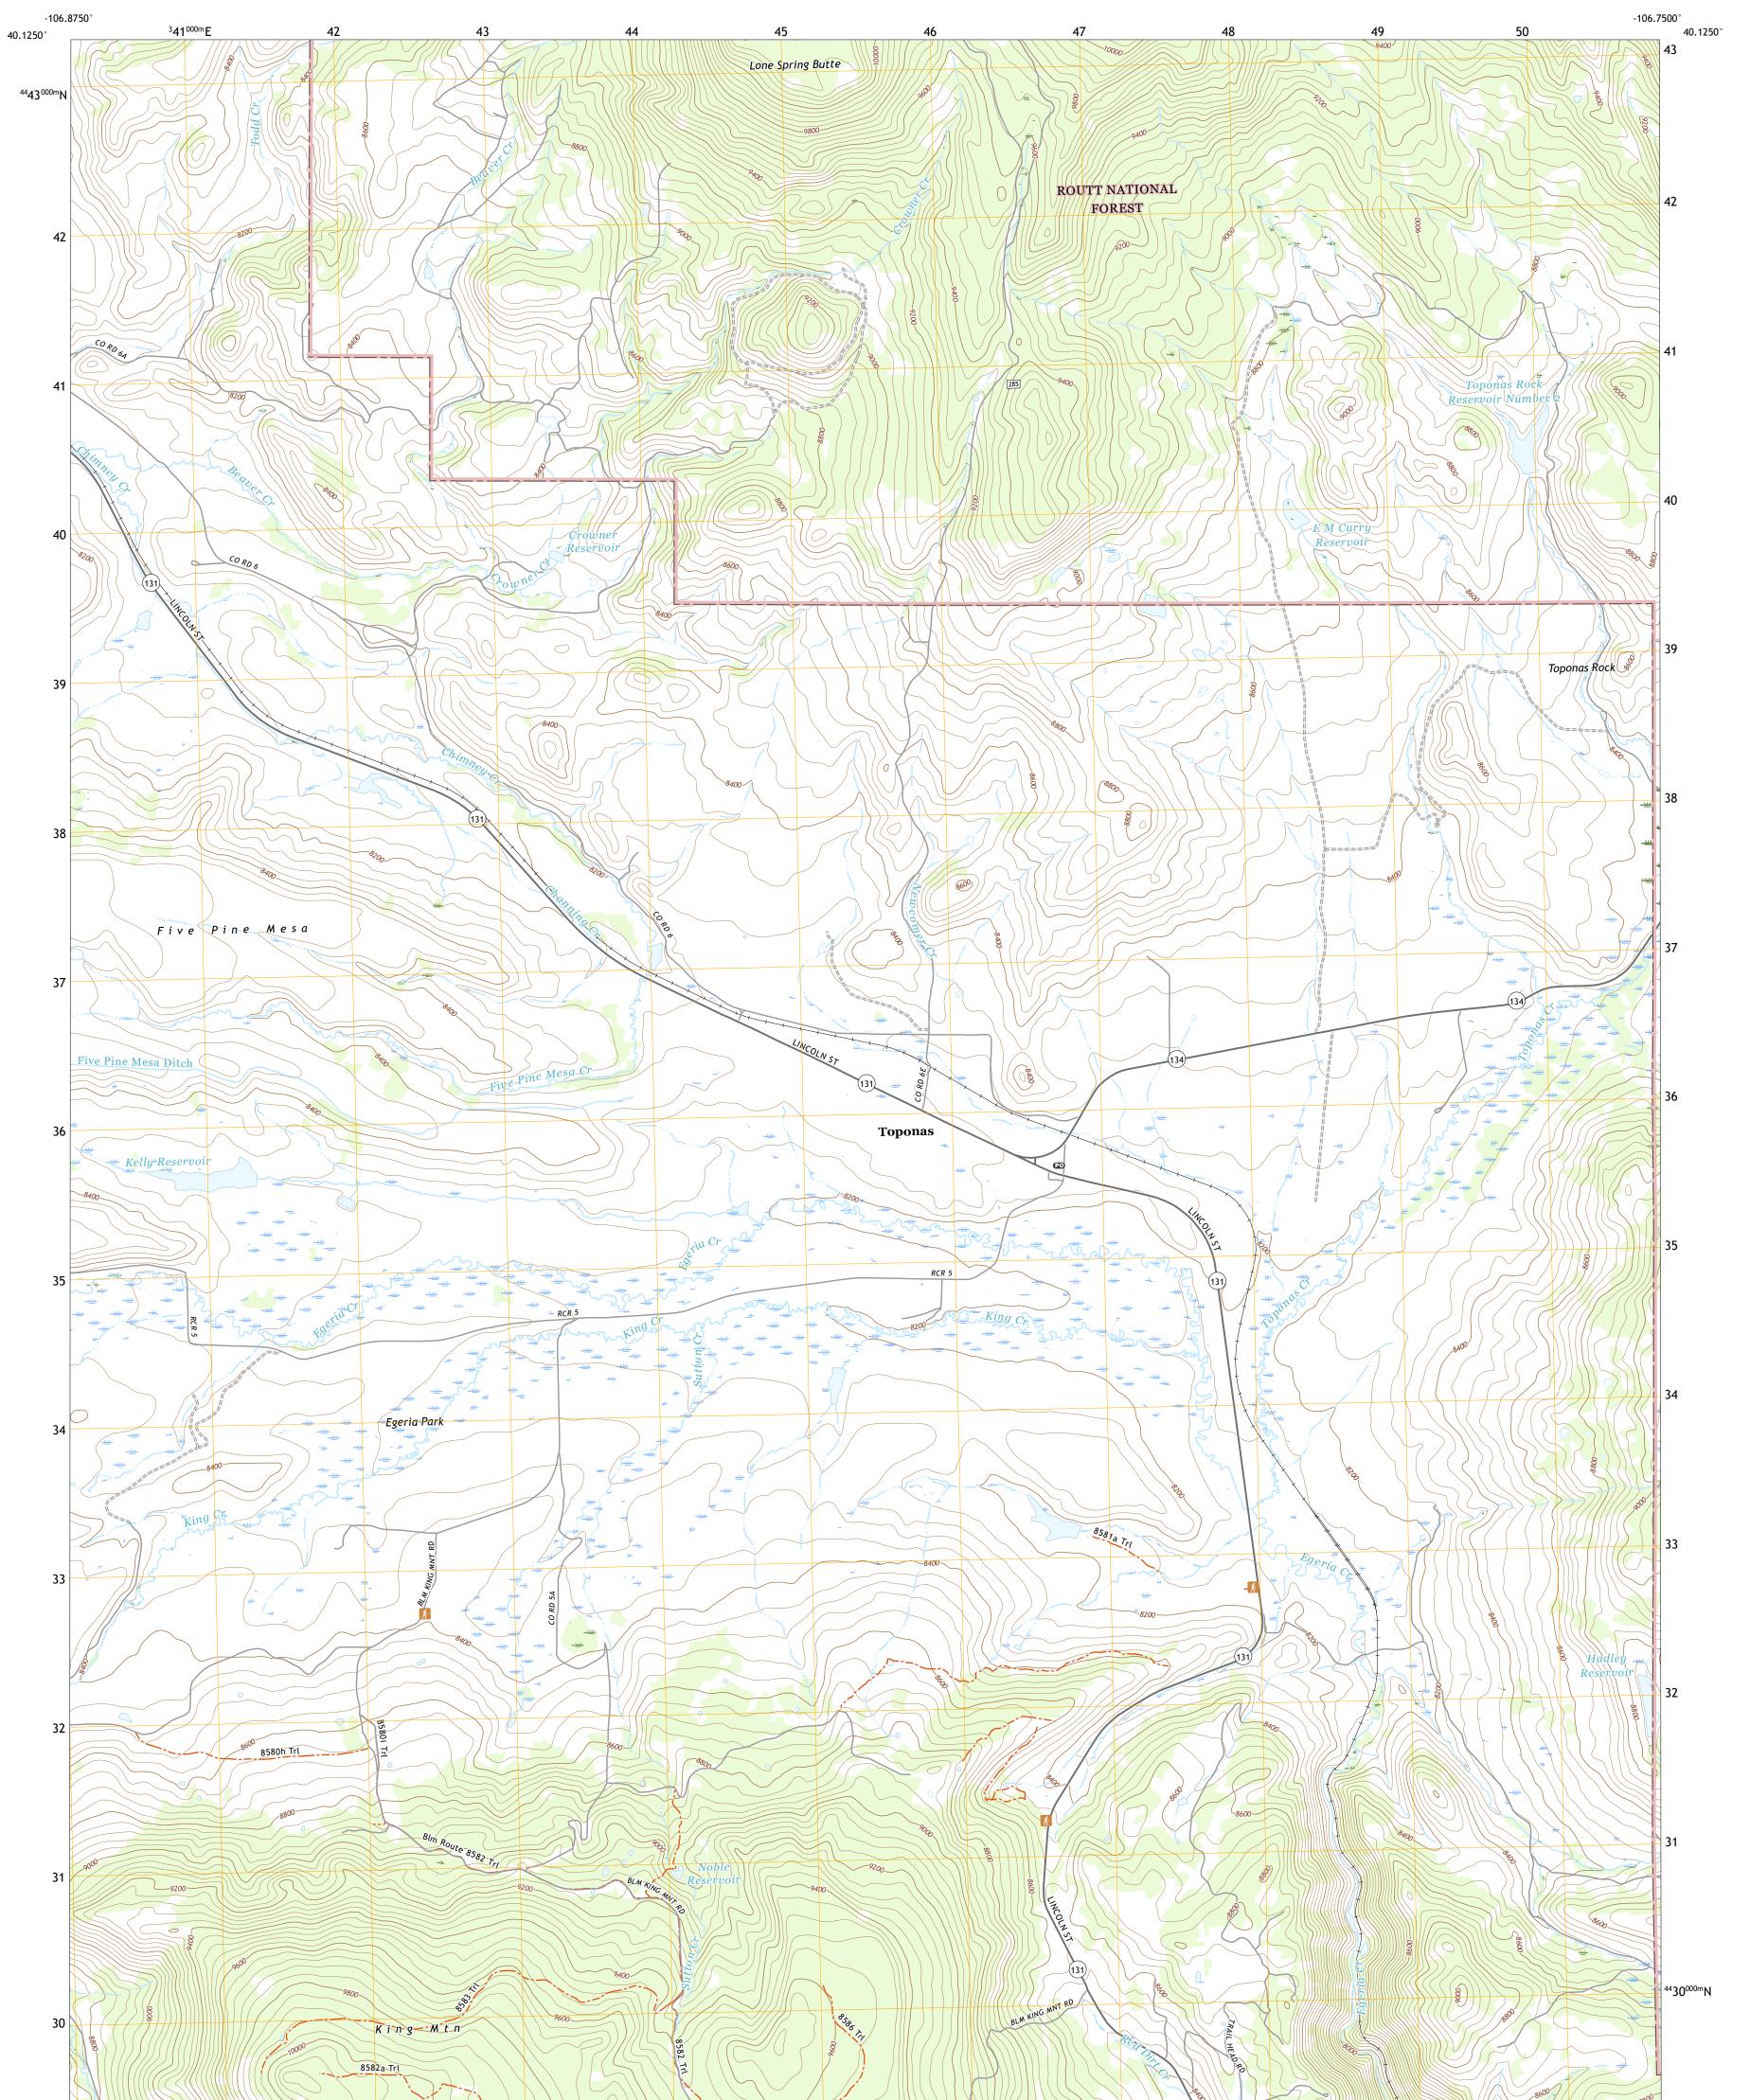

## U.S. DEPARTMENT OF THE INTERIOR U.S. GEOLOGICAL SURVEY

USEST SEPARCE USEST SEPARCE

TOPONAS QUADRANGLE COLORADO - ROUTT COUNTY 7.5-MINUTE SERIES

Produced by the United States Geological Survey North American Datum of 1983 (NAD83) World Geodetic System of 1984 (WGS84). Projection and 1 000-meter grid:Universal Transverse Mercator, Zone 13T\13S This map is not a legal document. Boundaries may be generalized for this map scale. Private lands within government reservations may not be shown. Obtain permission before entering private lands.