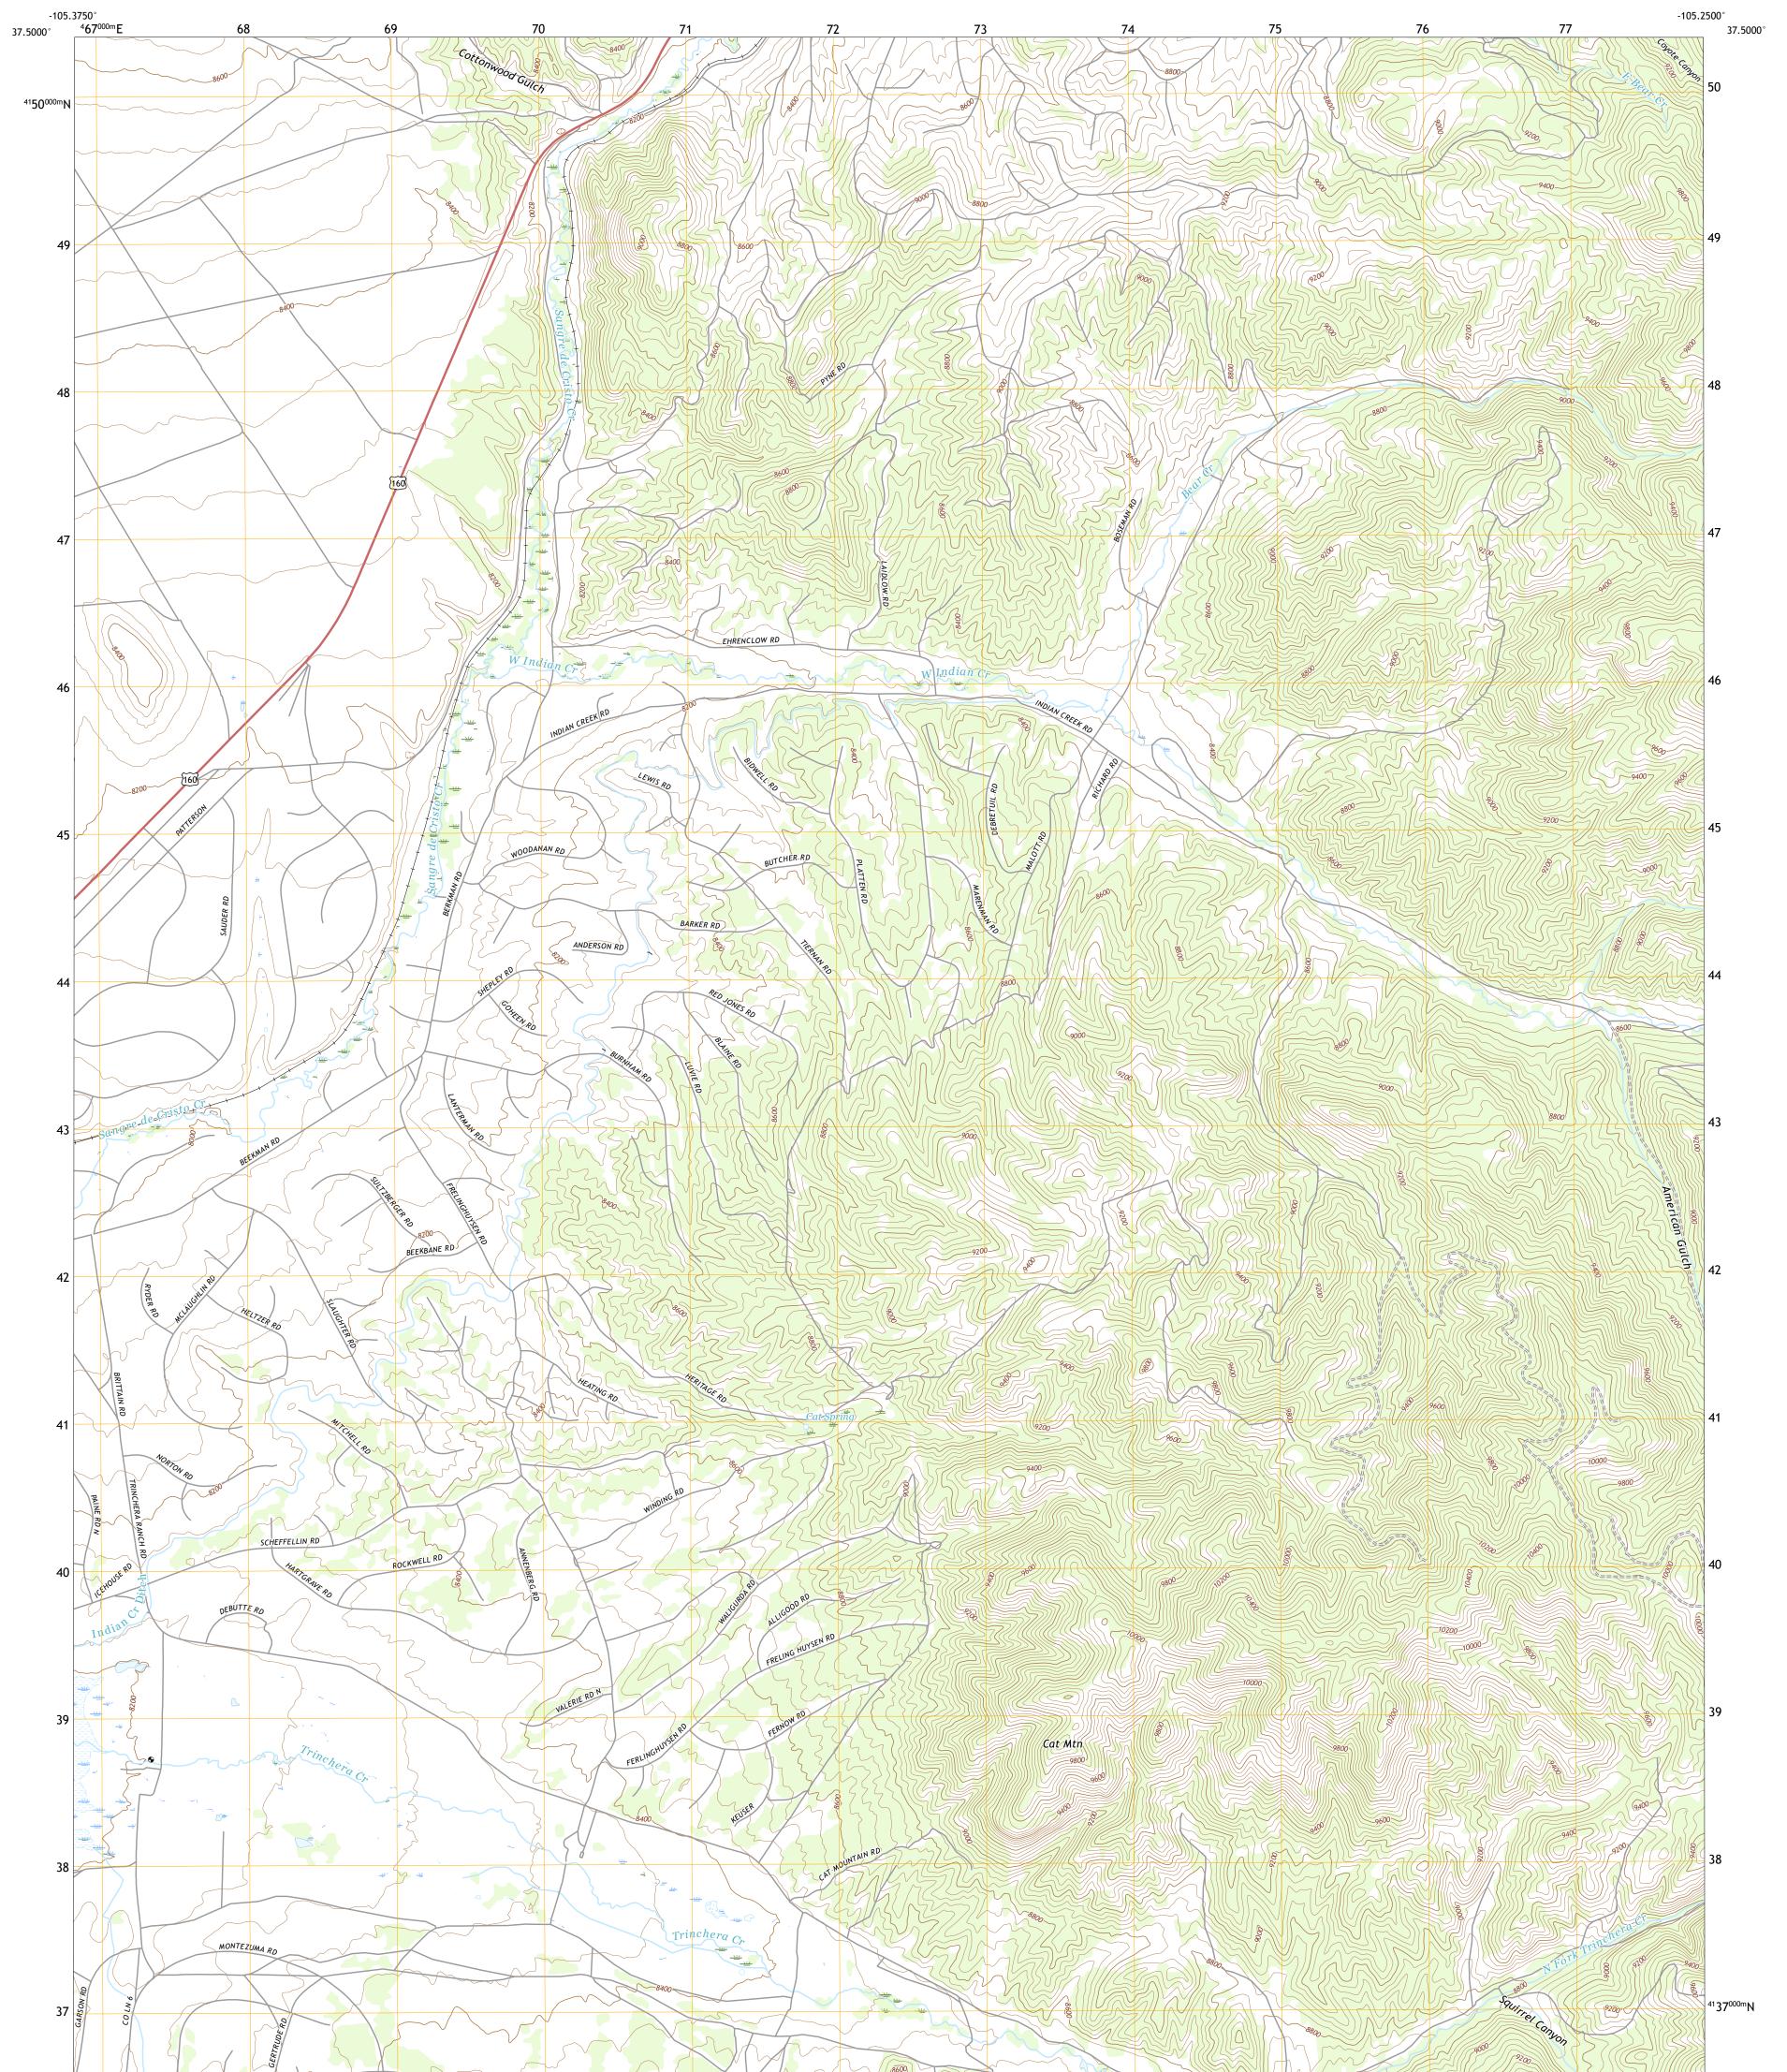

## U.S. DEPARTMENT OF THE INTERIOR U.S. GEOLOGICAL SURVEY

TRINCHERA RANCH QUADRANGLE COLORADO - COSTILLA COUNTY 7.5-MINUTE SERIES

Produced by the United States Geological Survey North American Datum of 1983 (NAD83) World Geodetic System of 1984 (WGS84). Projection and 1 000-meter grid:Universal Transverse Mercator, Zone 13S This map is not a legal document. Boundaries may be generalized for this map scale. Private lands within government reservations may not be shown. Obtain permission before entering private lands.