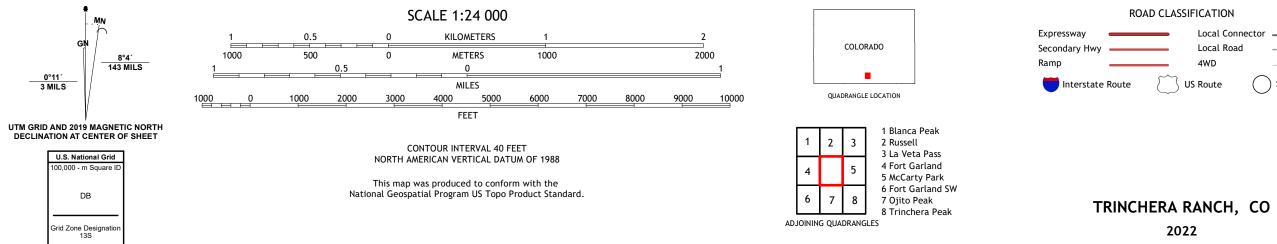

## U.S. DEPARTMENT OF THE INTERIOR U.S. GEOLOGICAL SURVEY

TRINCHERA RANCH QUADRANGLE COLORADO - COSTILLA COUNTY 7.5-MINUTE SERIES

Produced by the United States Geological Survey North American Datum of 1983 (NAD83) World Geodetic System of 1984 (WGS84). Projection and 1 000-meter grid:Universal Transverse Mercator, Zone 13S This map is not a legal document. Boundaries may be generalized for this map scale. Private lands within government reservations may not be shown. Obtain permission before entering private lands.

ROAD CLASSIFICATION Local Connector 🛛 🗕 Local Road \_\_\_\_\_ 4WD \_\_\_\_\_ US Route State Route

2022