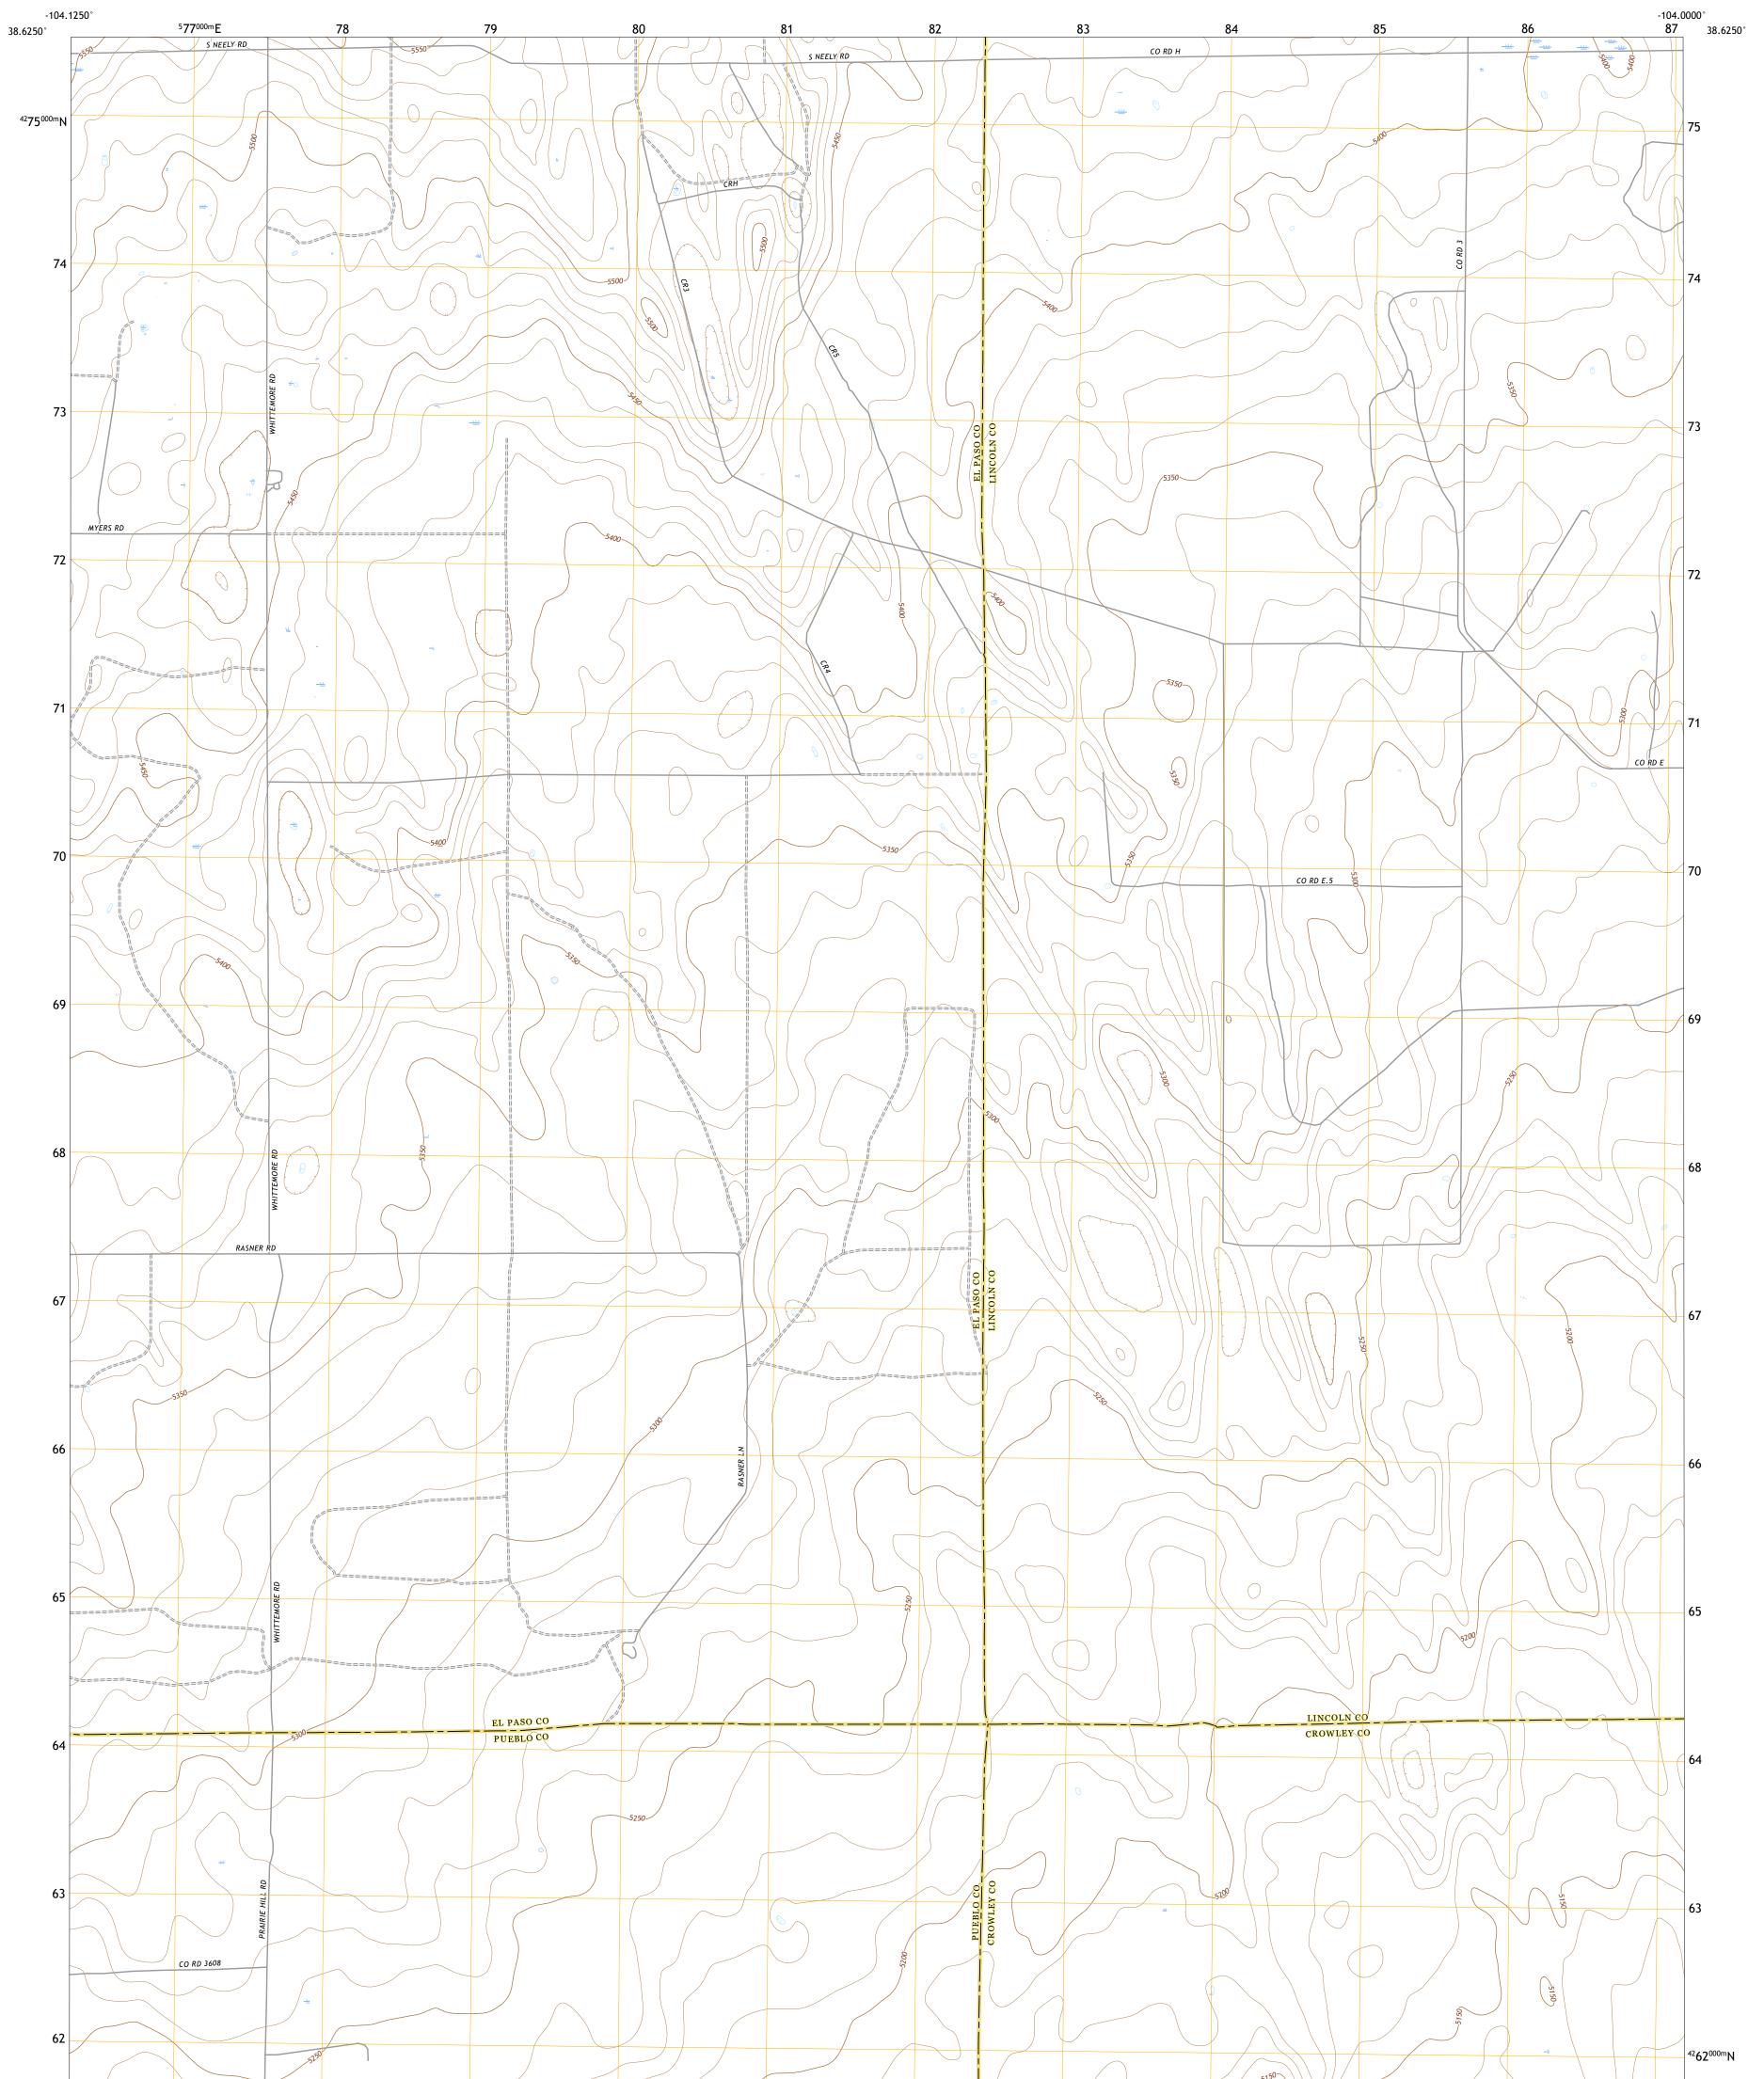

## U.S. DEPARTMENT OF THE INTERIOR U.S. GEOLOGICAL SURVEY

TRUCKTON SE QUADRANGLE COLORADO 7.5-MINUTE SERIES

Produced by the United States Geological Survey North American Datum of 1983 (NAD83) World Geodetic System of 1984 (WGS84). Projection and 1 000-meter grid:Universal Transverse Mercator, Zone 135 This map is not a legal document. Boundaries may be generalized for this map scale. Private lands within government reservations may not be shown. Obtain permission before entering private lands.

Imagery..... Roads..... Names..... .....NAIP, August 2017 - January 2018 U.S. Census Bureau, 2016 .....GNIS, Not Available 