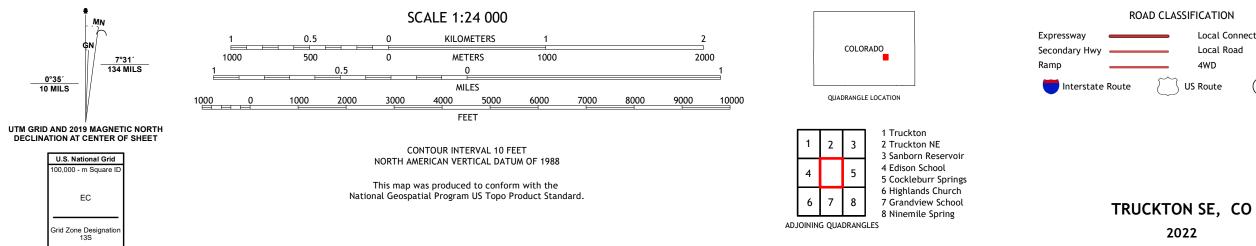

## U.S. DEPARTMENT OF THE INTERIOR U.S. GEOLOGICAL SURVEY

TRUCKTON SE QUADRANGLE COLORADO 7.5-MINUTE SERIES

Produced by the United States Geological Survey North American Datum of 1983 (NAD83) World Geodetic System of 1984 (WGS84). Projection and 1 000-meter grid:Universal Transverse Mercator, Zone 135 This map is not a legal document. Boundaries may be generalized for this map scale. Private lands within government reservations may not be shown. Obtain permission before entering private lands.