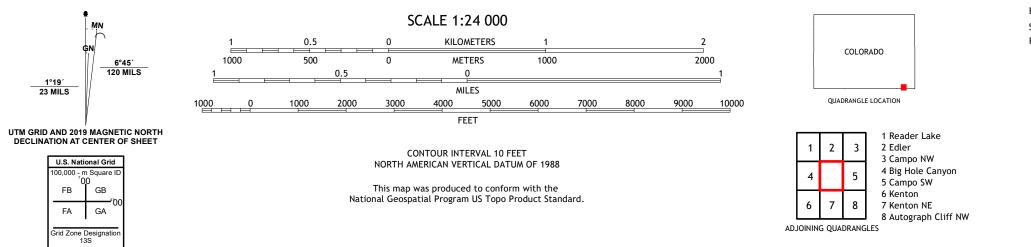

## U.S. DEPARTMENT OF THE INTERIOR U.S. GEOLOGICAL SURVEY

TUBS SPRINGS QUADRANGLE COLORADO - BACA COUNTY 7.5-MINUTE SERIES

Produced by the United States Geological Survey North American Datum of 1983 (NAD83) World Geodetic System of 1984 (WGS84). Projection and 1 000-meter grid:Universal Transverse Mercator, Zone 13S This map is not a legal document. Boundaries may be generalized for this map scale. Private lands within government reservations may not be shown. Obtain permission before entering private lands.