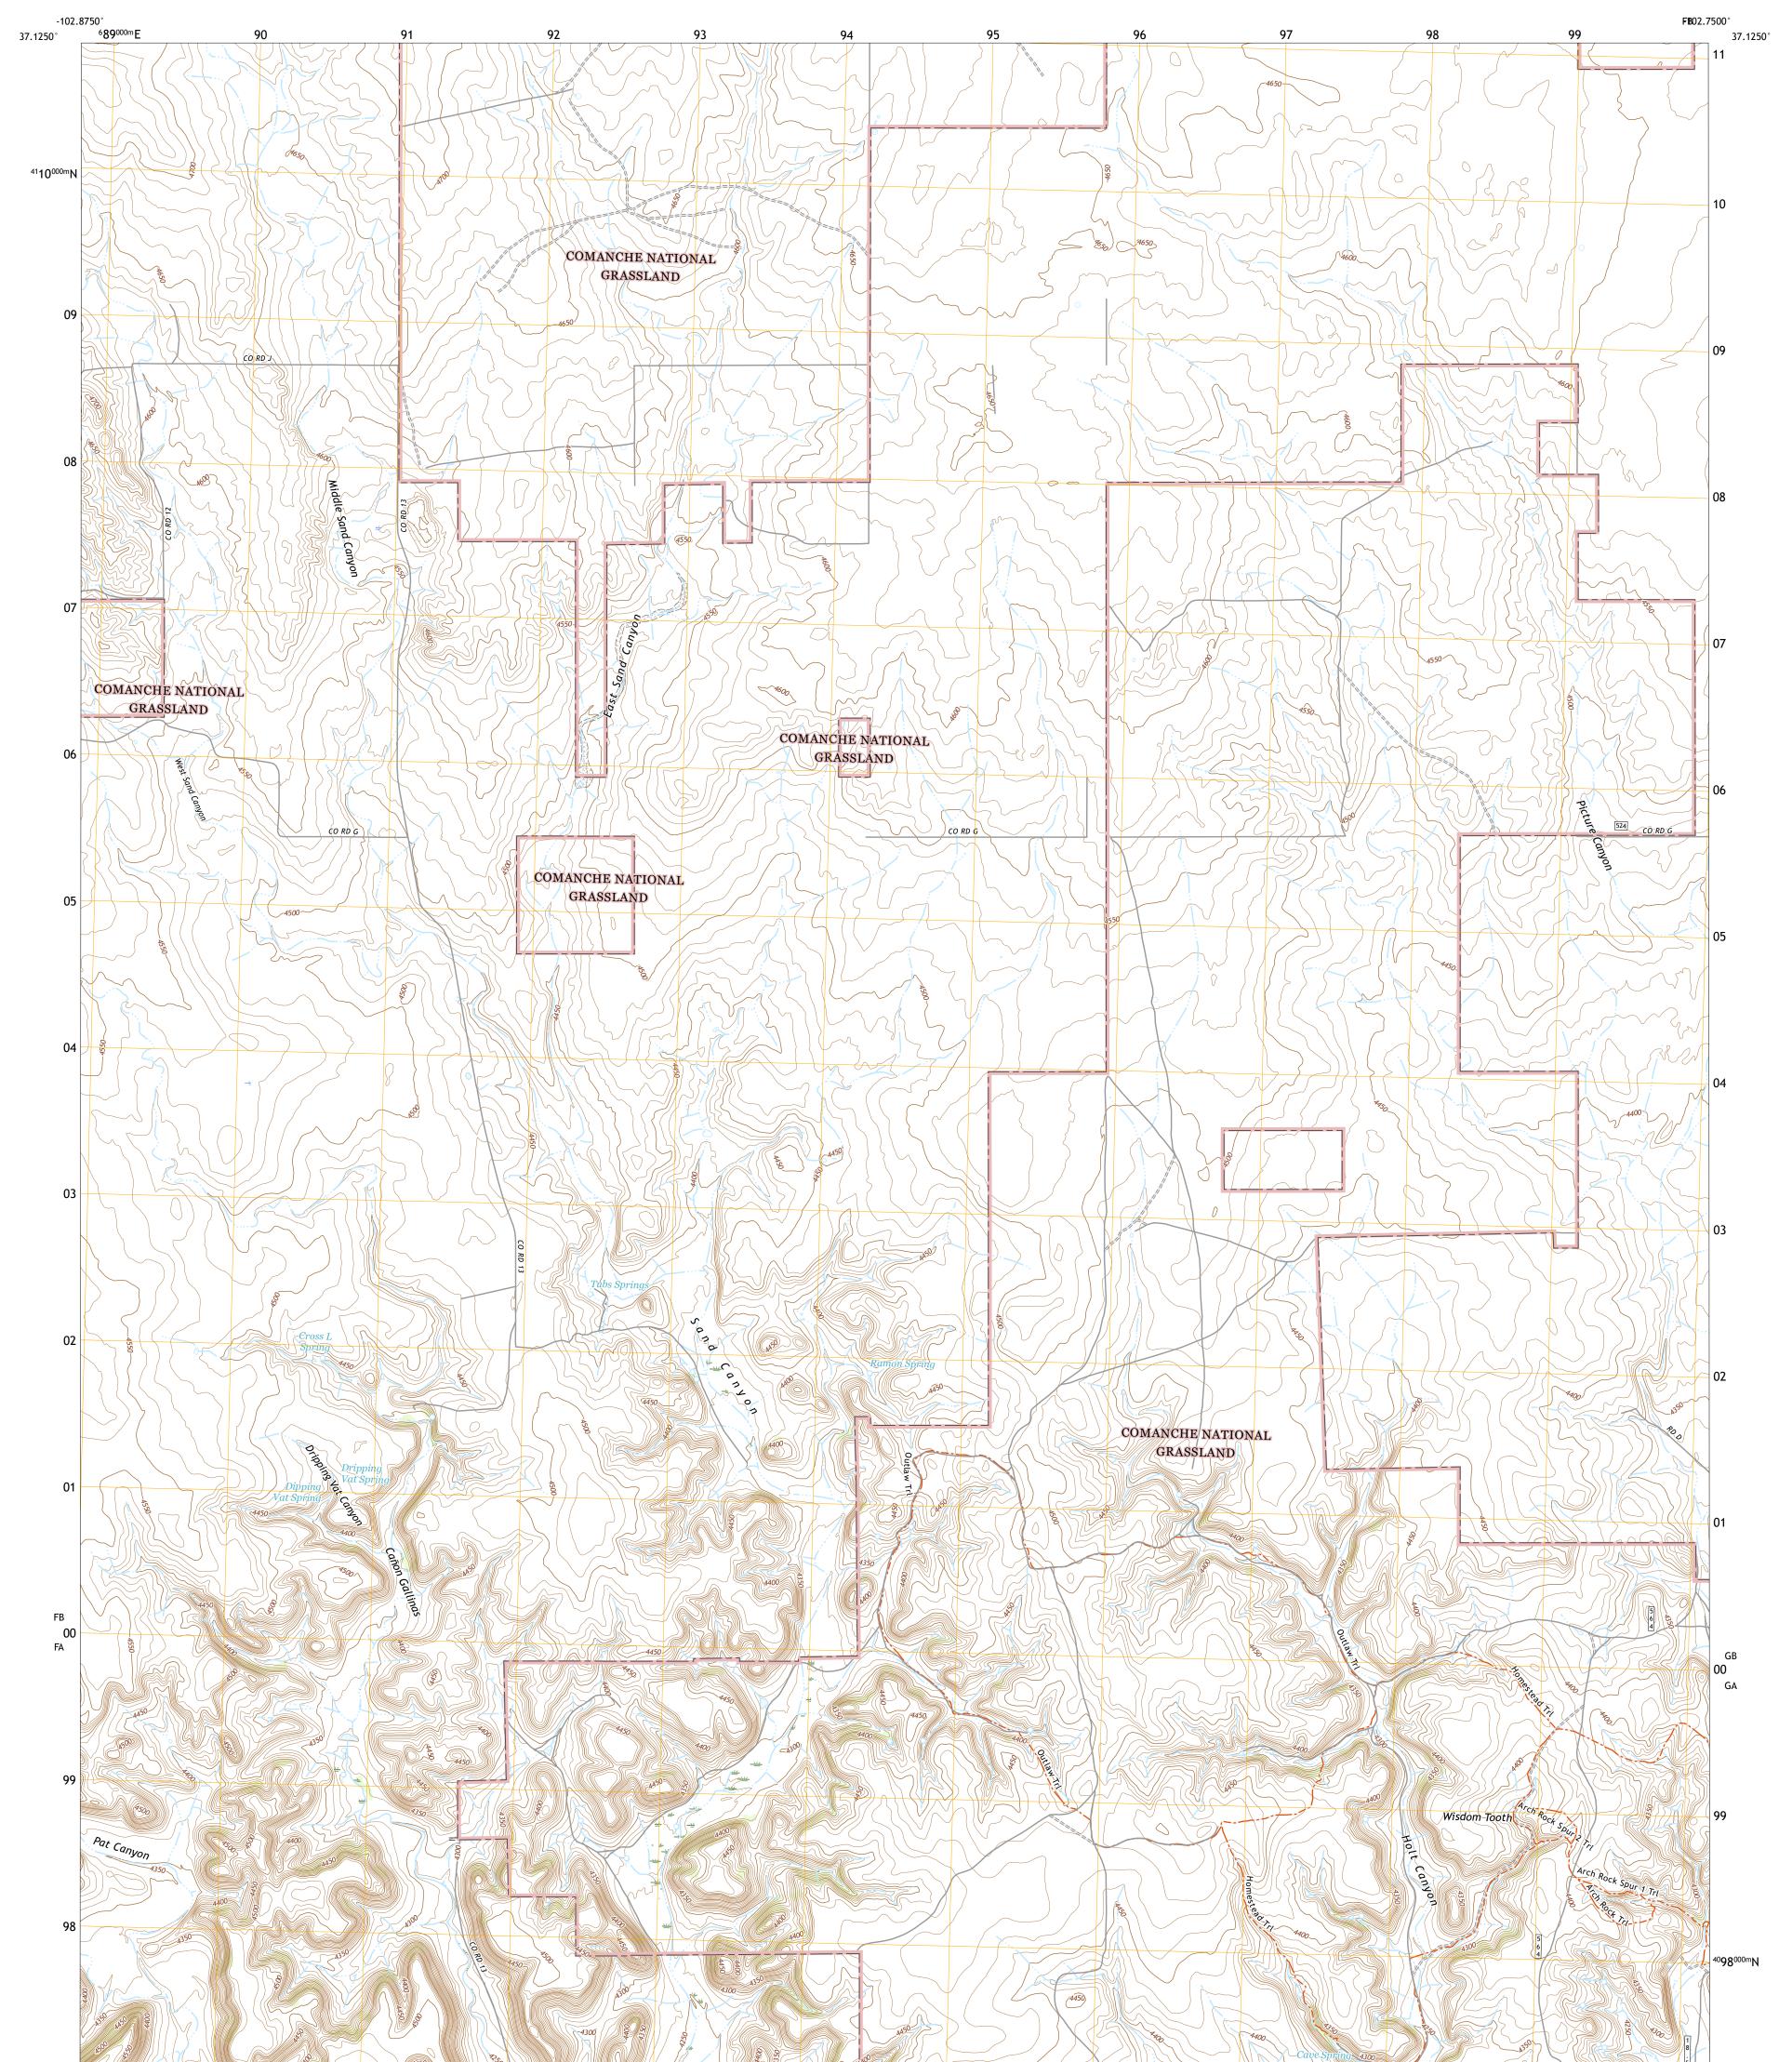

## U.S. DEPARTMENT OF THE INTERIOR U.S. GEOLOGICAL SURVEY

TUBS SPRINGS QUADRANGLE COLORADO - BACA COUNTY 7.5-MINUTE SERIES

Produced by the United States Geological Survey North American Datum of 1983 (NAD83) World Geodetic System of 1984 (WGS84). Projection and 1 000-meter grid:Universal Transverse Mercator, Zone 13S This map is not a legal document. Boundaries may be generalized for this map scale. Private lands within government reservations may not be shown. Obtain permission before entering private lands.

Imagery.NAIP, May 2017 - October 2017Roads.U.S. Census Bureau, 2016Roads within US Forest Service Lands.FSTopo Datawith limited Forest Service updates, 2013Names.GNIS, 1978 - 2021Hydrography.National Hydrography Dataset, 2005 - 2018Contours.National Elevation Dataset, 2021Boundaries.Multiple sources; see metadata file 2017 - 2021Public Land Survey SystemBLM, 2021 - 2021Wetlands.FWS National Wetlands Inventory 1975