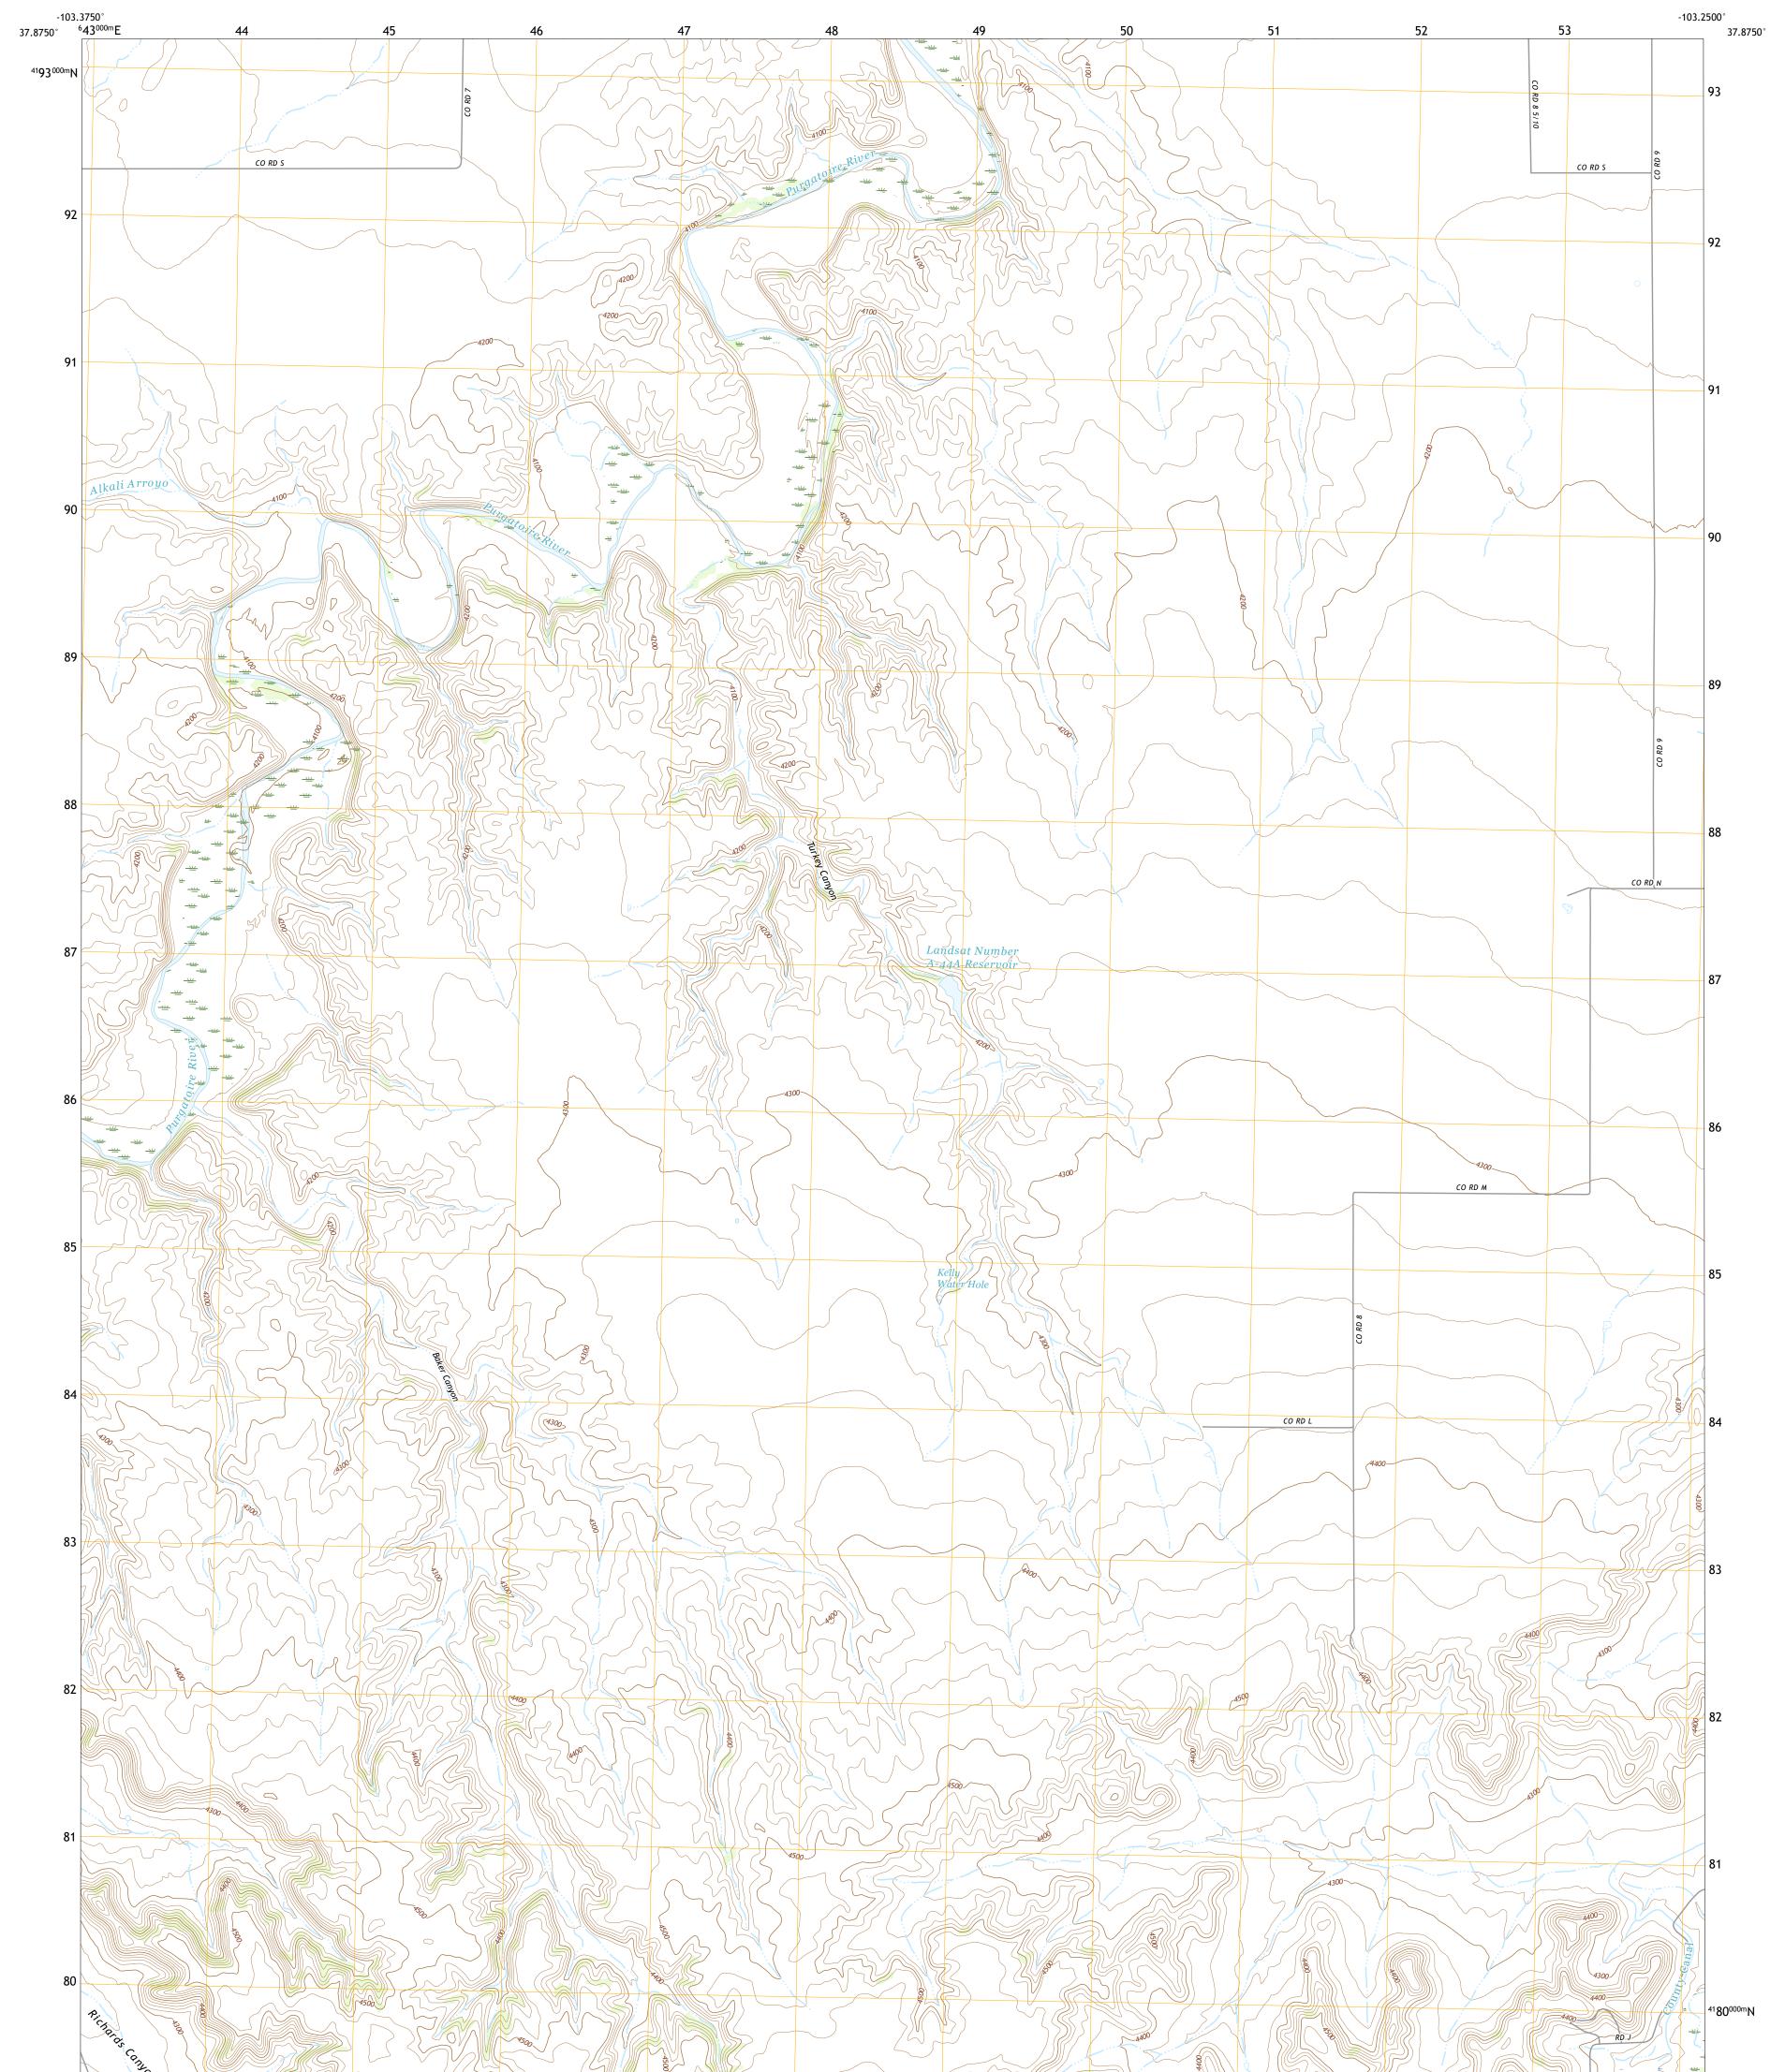

**Produced by the United States Geological Survey** North American Datum of 1983 (NAD83) World Geodetic System of 1984 (WG584). Projection and 1 000-meter grid:Universal Transverse Mercator, Zone 13S This map is not a legal document. Boundaries may be generalized for this map scale. Private lands within government reservations may not be shown. Obtain permission before entering private lands.

Imagery......NAIP, August 2017 - October 2017 Roads......U.S. Census Bureau, 2016 Names......GNIS, 1978 - 2018 Hydrography......GNIS, 1978 - 2020 Contours.....National Hydrography Dataset, 2002 - 2020 Contours.....National Elevation Dataset, 2021 Boundaries......Multiple sources; see metadata file 2019 - 2021 Public Land Survey System......BLM, 2021 Wetlands......BKS National Wetlands Inventory 1975