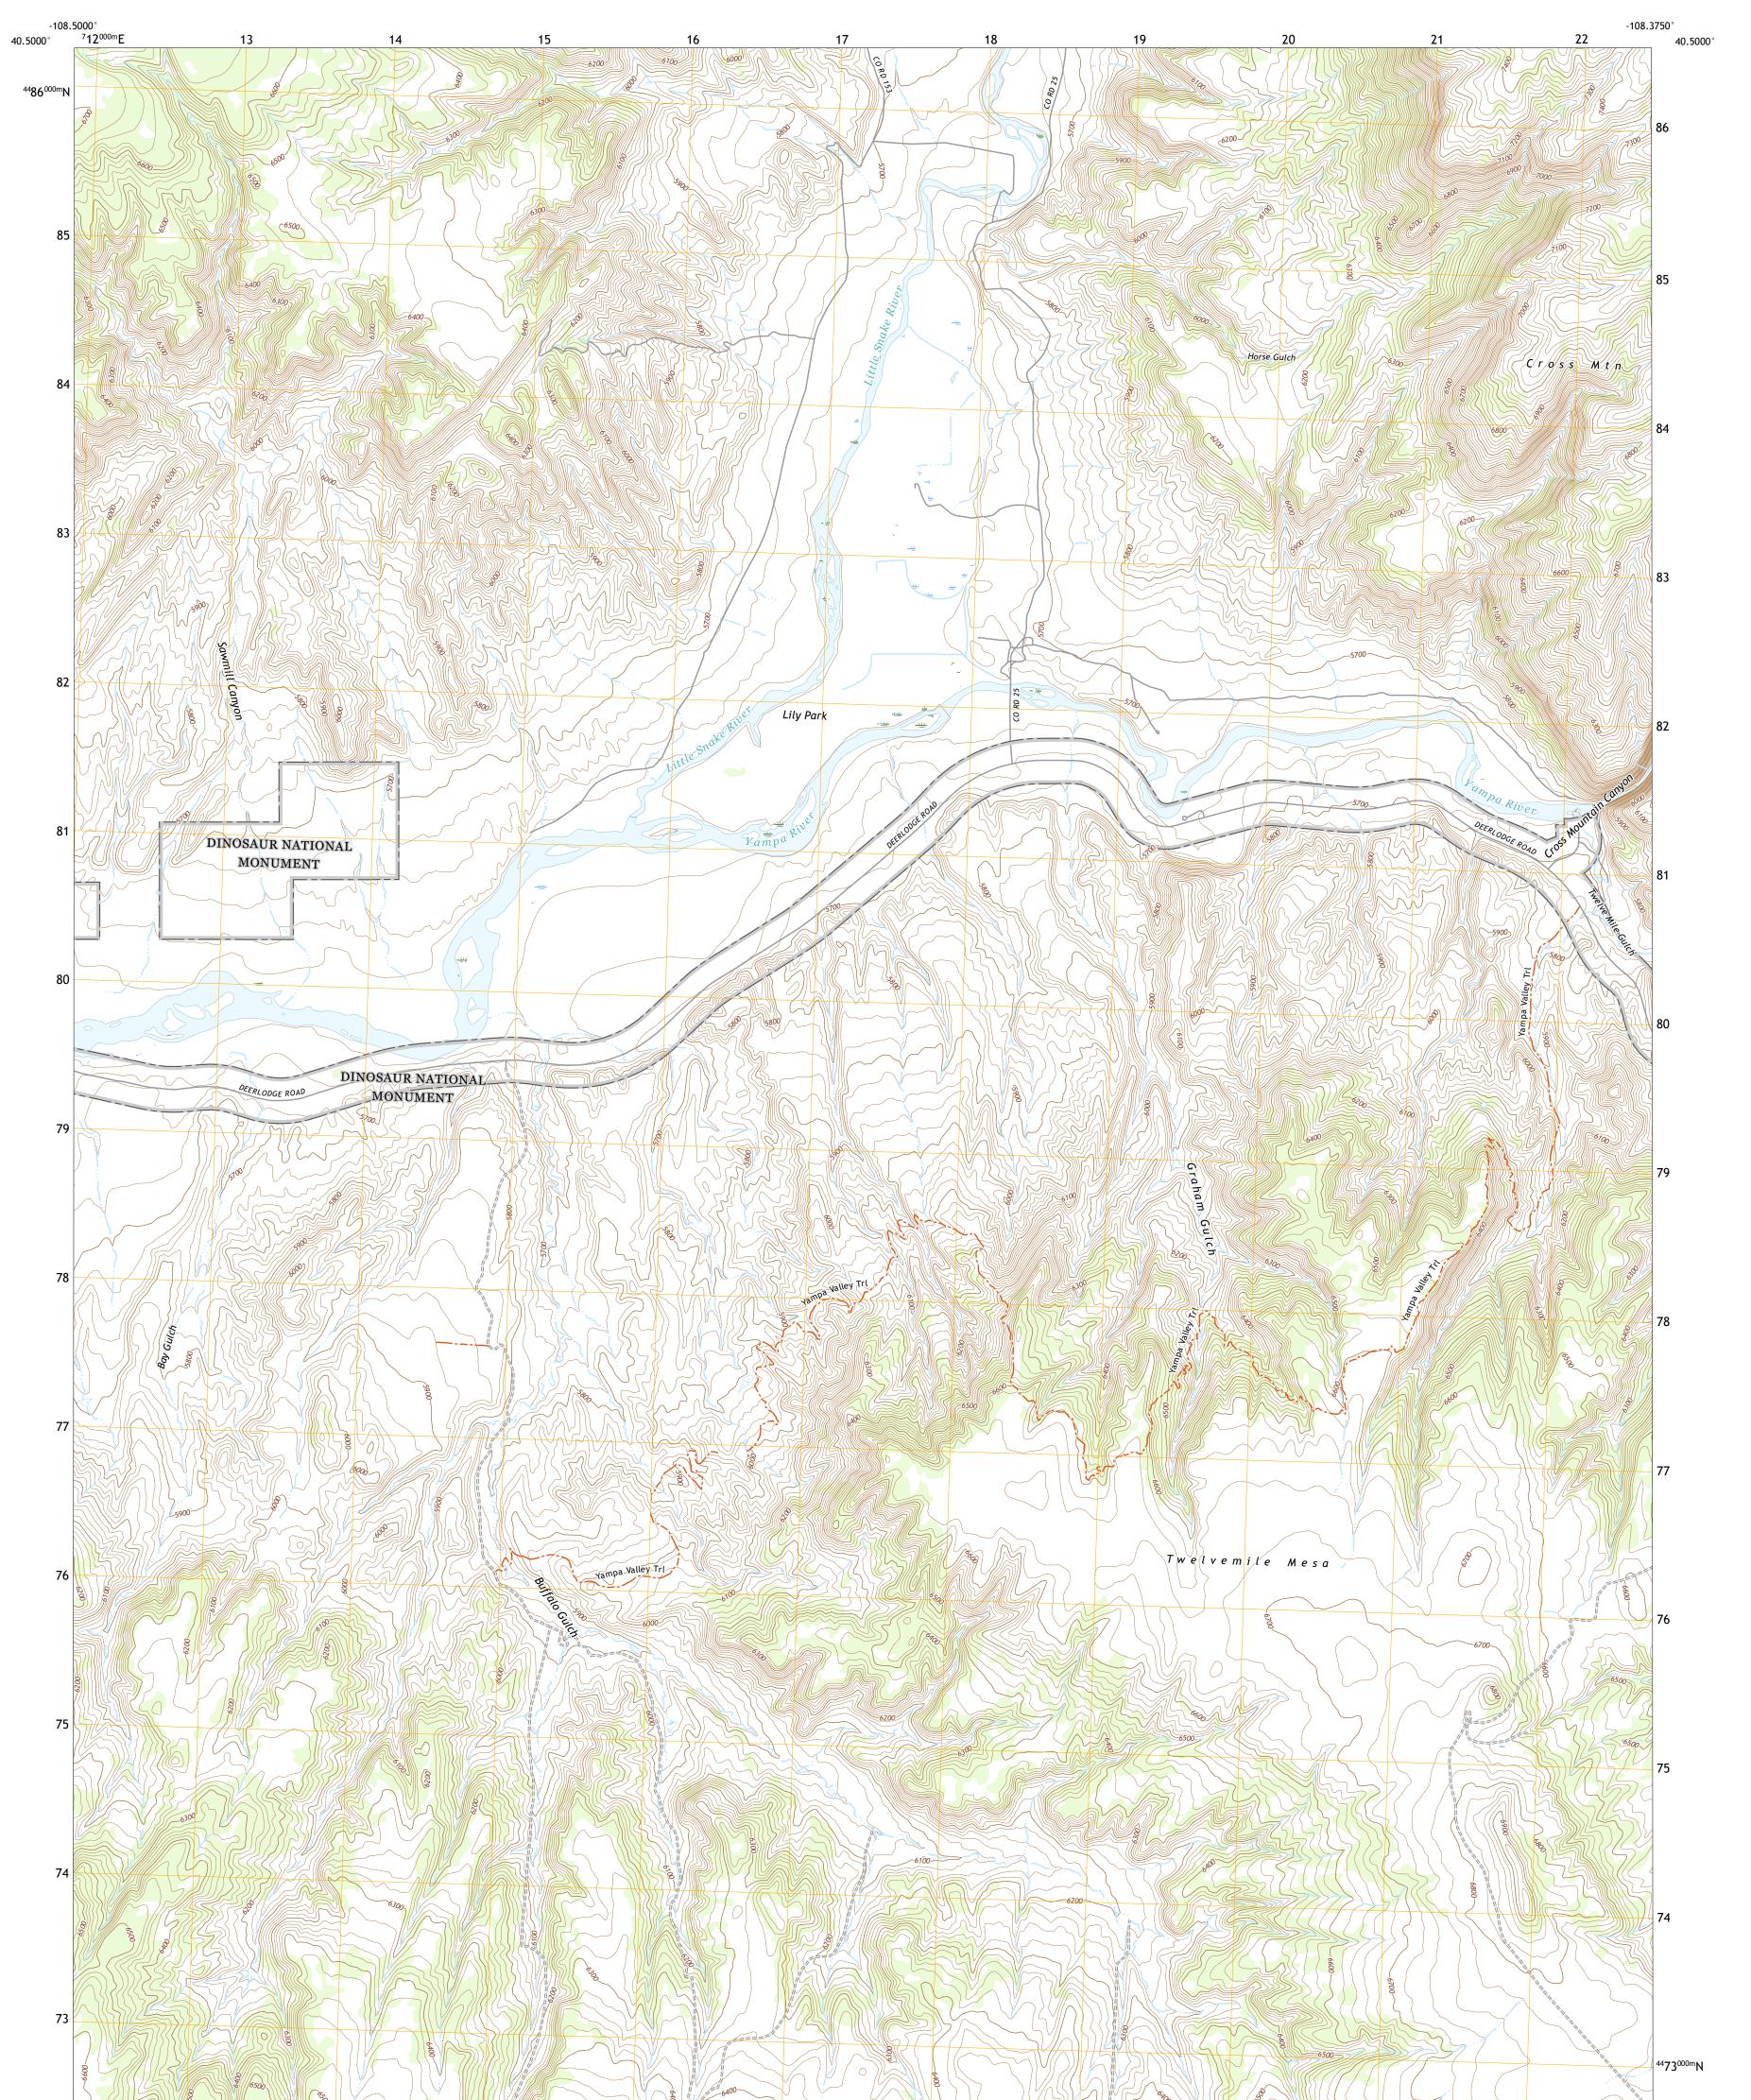

## U.S. DEPARTMENT OF THE INTERIOR U.S. GEOLOGICAL SURVEY

TWELVEMILE MESA QUADRANGLE COLORADO - MOFFAT COUNTY 7.5-MINUTE SERIES

Produced by the United States Geological Survey North American Datum of 1983 (NAD83) World Geodetic System of 1984 (WGS84). Projection and 1 000-meter grid:Universal Transverse Mercator, Zone 12T This map is not a legal document. Boundaries may be generalized for this map scale. Private lands within government reservations may not be shown. Obtain permission before entering private lands.

Imagery......NAIP, August 2017 - January 2018 Roads.....U.S. Census Bureau, 2016 - 2019 Names......GNIS, 1978 - 2018 Hydrography......GNIS, 1978 - 2018 Contours.....National Hydrography Dataset, 2003 - 2021 Contours.....National Elevation Dataset, 2000 - 2004 Boundaries......Multiple sources; see metadata file 2019 - 2021 Public Land Survey System......BLM, 2021 Wetlands......BLM, 2021