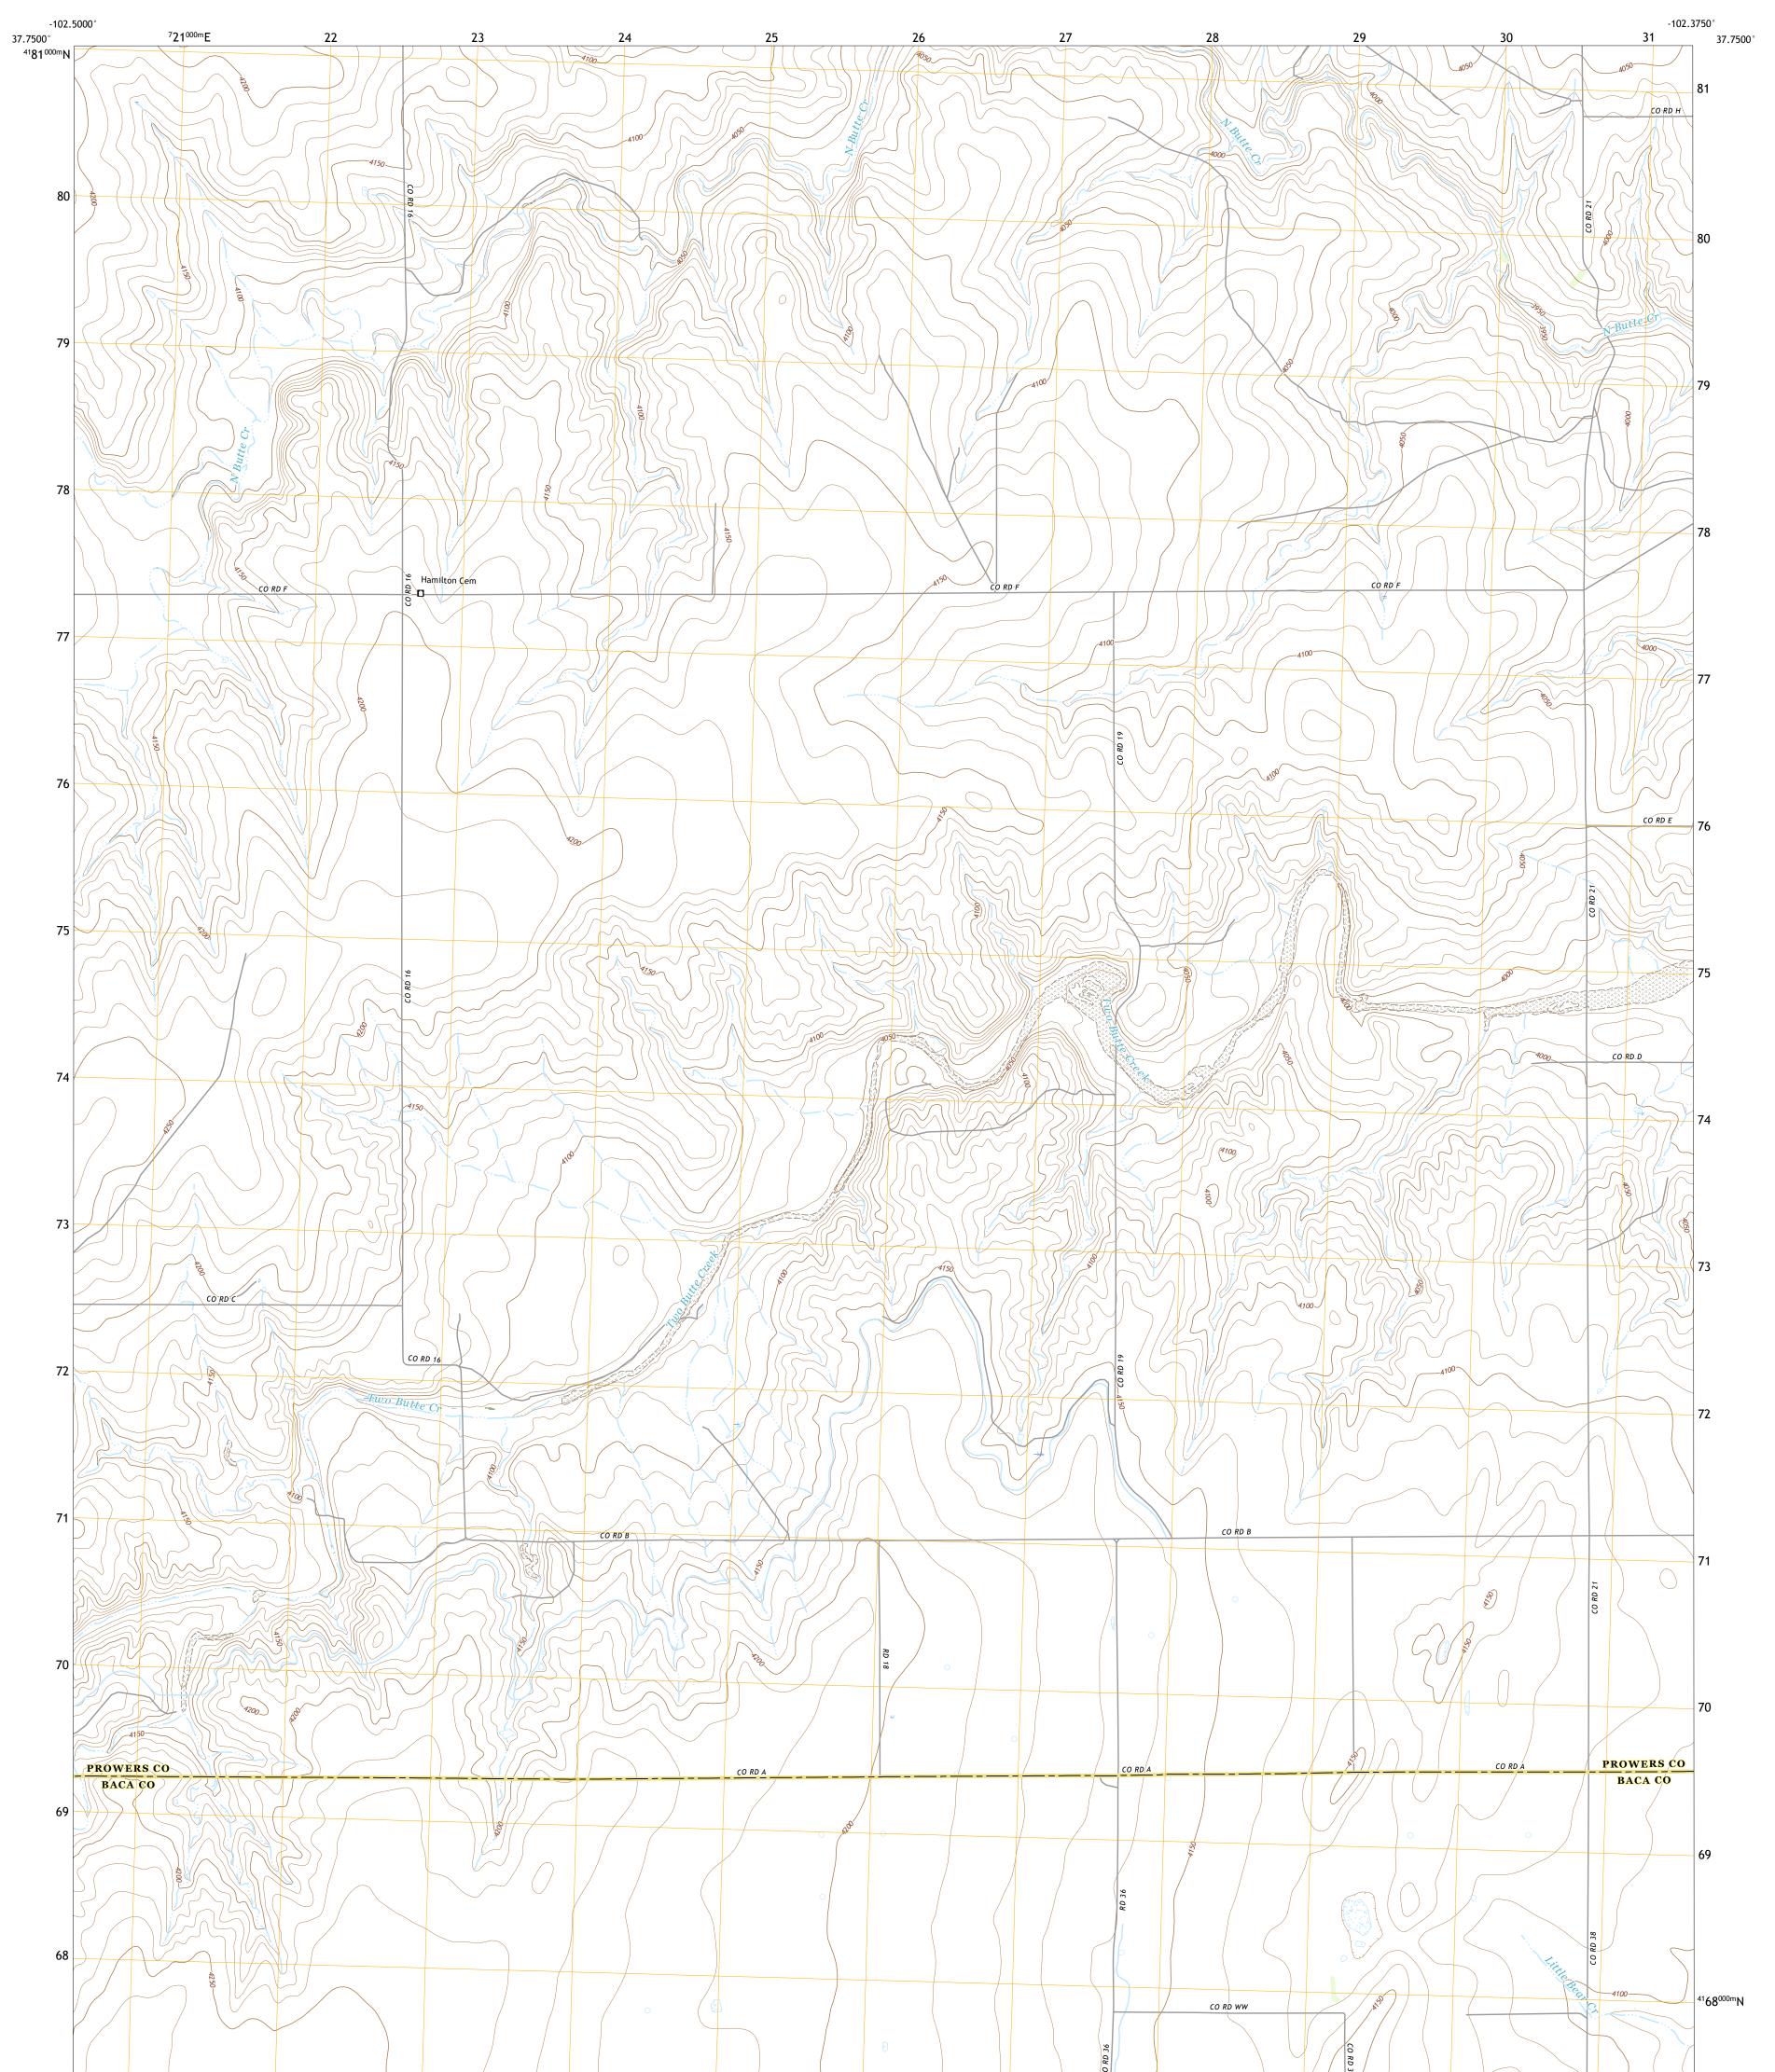

## U.S. DEPARTMENT OF THE INTERIOR U.S. GEOLOGICAL SURVEY

TWO BUTTES NW QUADRANGLE COLORADO 7.5-MINUTE SERIES

Produced by the United States Geological Survey North American Datum of 1983 (NAD83) World Geodetic System of 1984 (WGS84). Projection and 1 000-meter grid:Universal Transverse Mercator, Zone 135 This map is not a legal document. Boundaries may be generalized for this map scale. Private lands within government reservations may not be shown. Obtain permission before entering private lands.

Imagery.......NAIP, September 2017 - October 2017Roads......U.S.CensusNames......GNIS, 2014 - 2016Hydrography.....NationalHydrography Dataset, 2004 - 2018Contours.....NationalElevationBoundaries.....Multiplesources; seePublicLandSurveySystem......BLM, 2018Wetlands......FWSNationalWetlandsInventory1975

## NSN. 7 6 4 3 0 1 6 3 5 9 9 5 7 NGA REF NO. US GSX24 K 4 6 1 6 6