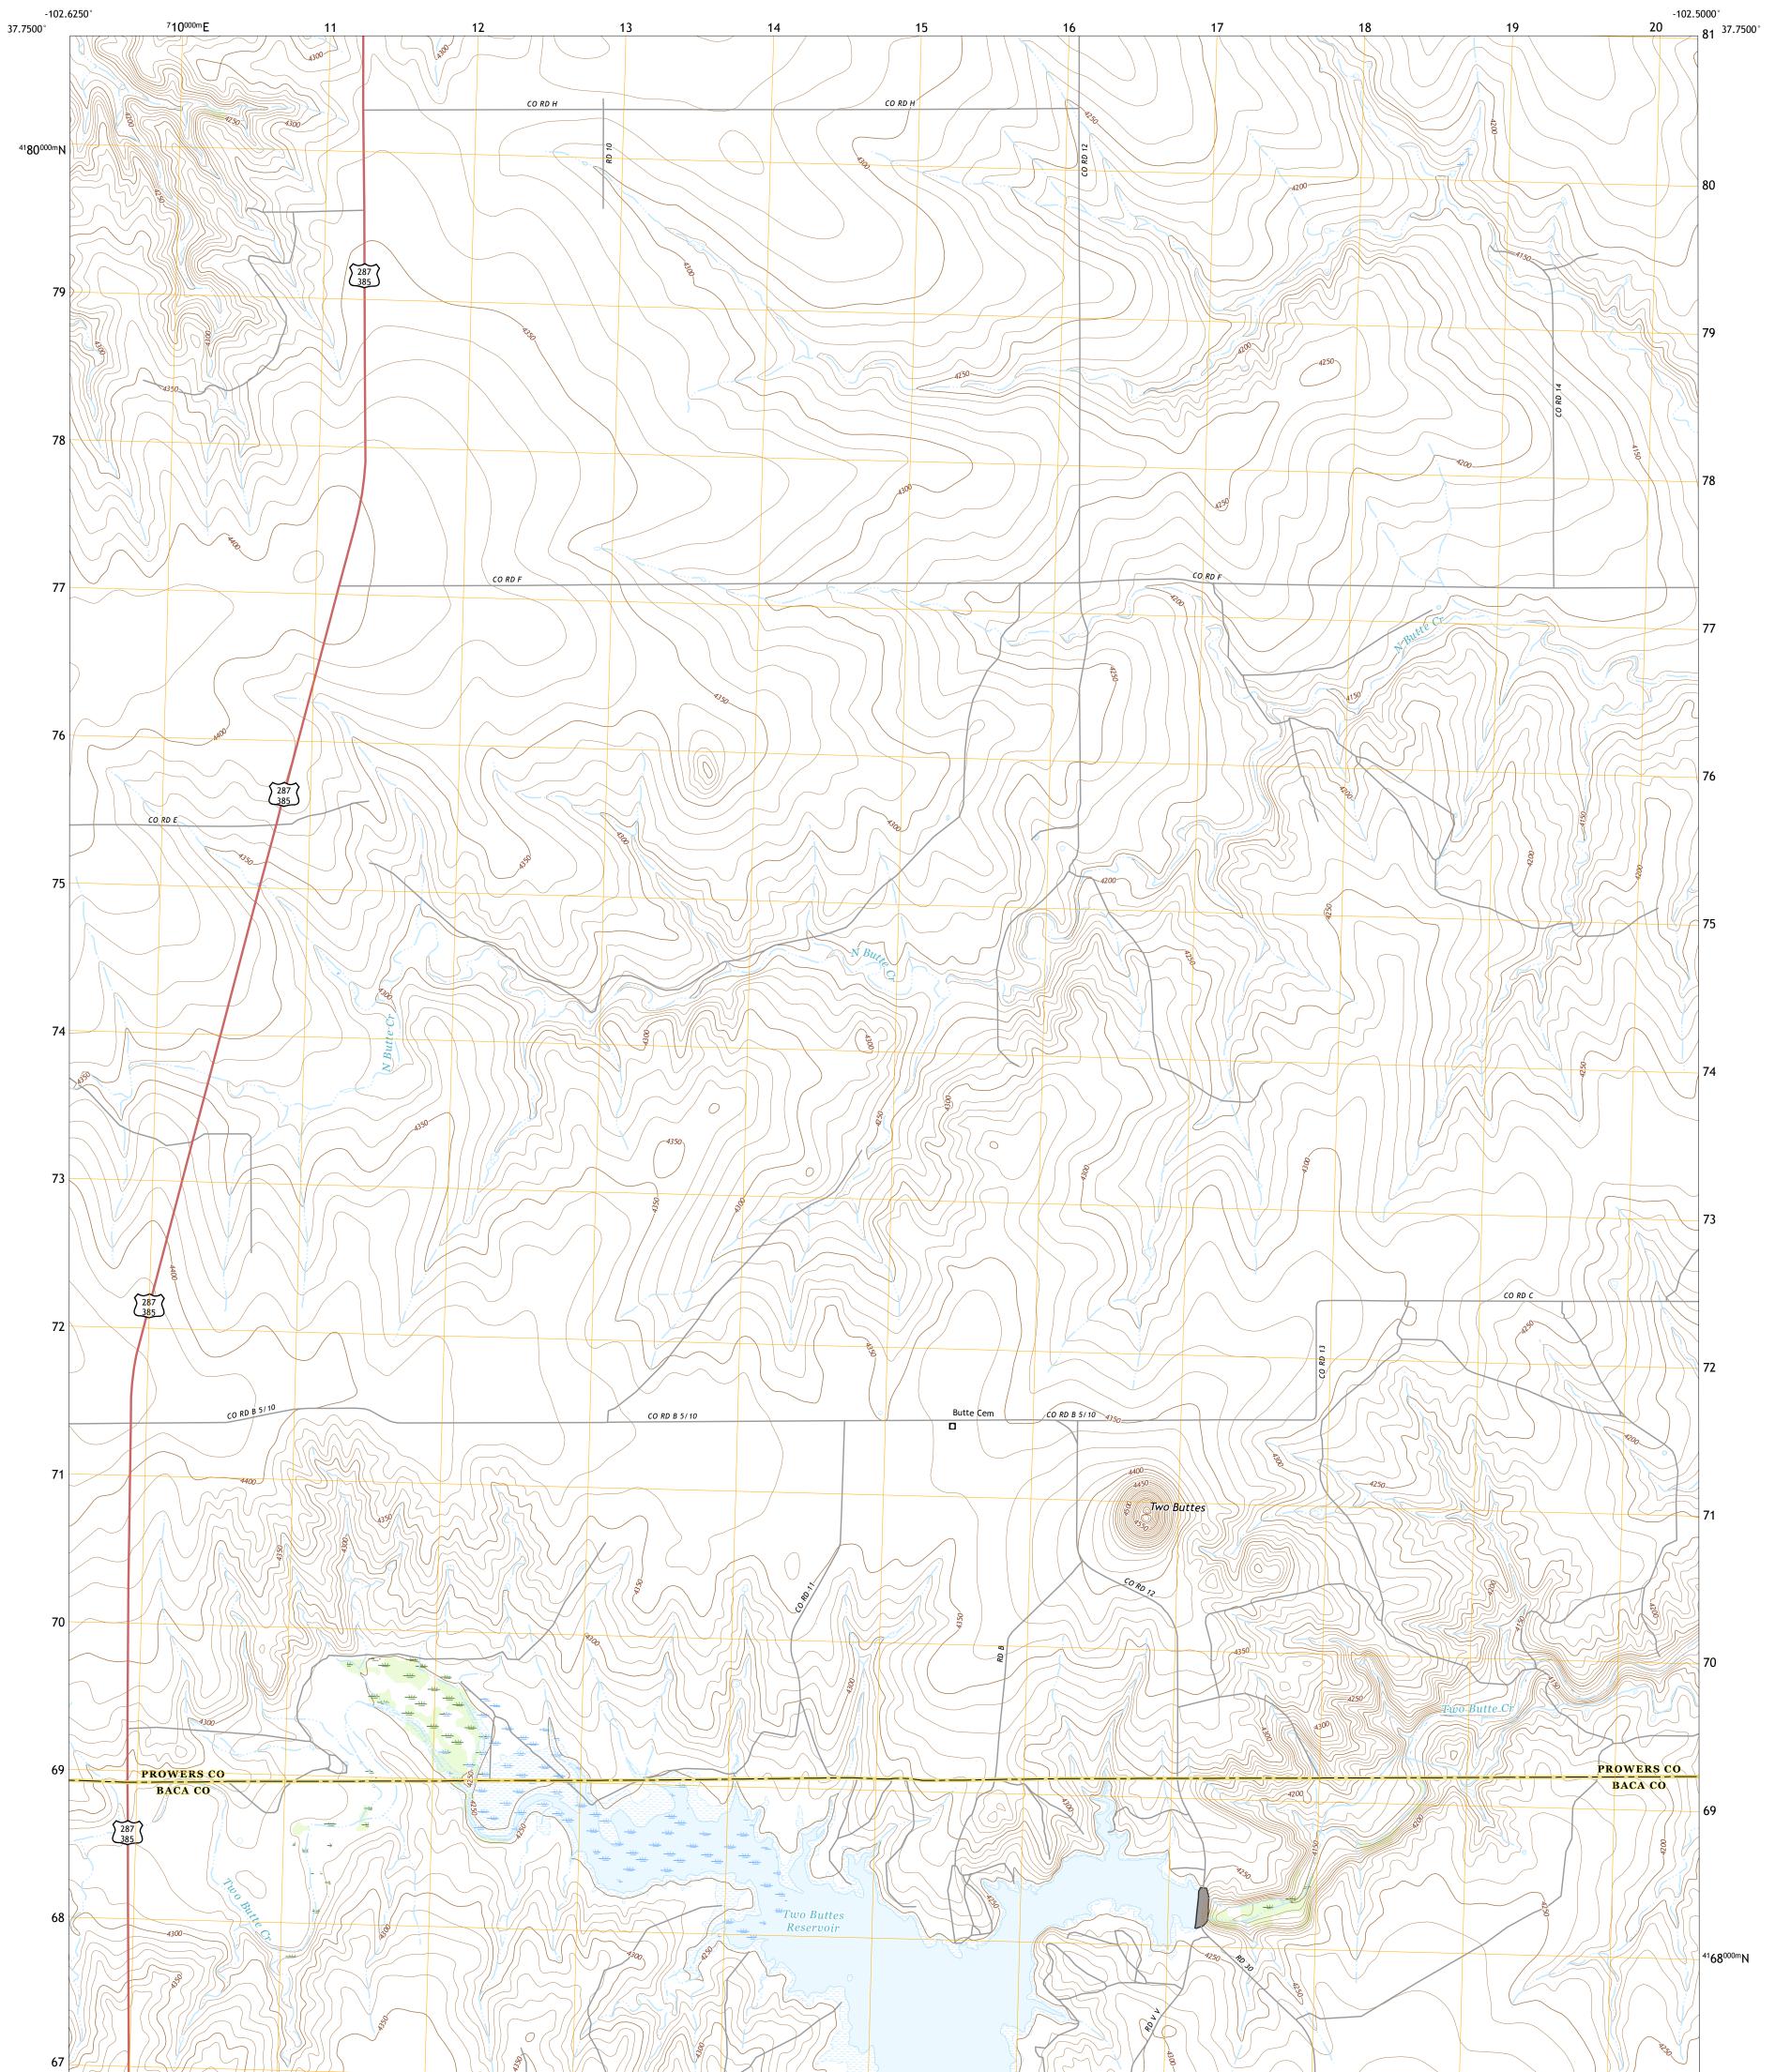

## U.S. DEPARTMENT OF THE INTERIOR U.S. GEOLOGICAL SURVEY

TWO BUTTES RESERVOIR QUADRANGLE COLORADO 7.5-MINUTE SERIES

Produced by the United States Geological Survey North American Datum of 1983 (NAD83) World Geodetic System of 1984 (WGS84). Projection and 1 000-meter grid:Universal Transverse Mercator, Zone 13S This map is not a legal document. Boundaries may be generalized for this map scale. Private lands within government reservations may not be shown. Obtain permission before entering private lands.

Imagery.NAIP, September 2017 - October 2017Roads.U.S.CensusBureau,2016Names....GNIS, 1978 - 2016Hydrography.NationalHydrography Dataset,2002 - 2018Contours....NationalElevationDataset,2007Boundaries....Multiple sources; seemetadata file2017 - 2018PublicLandSurveySystem....BLM,2018Wetlands....FWSNationalWetlandsInventory1975