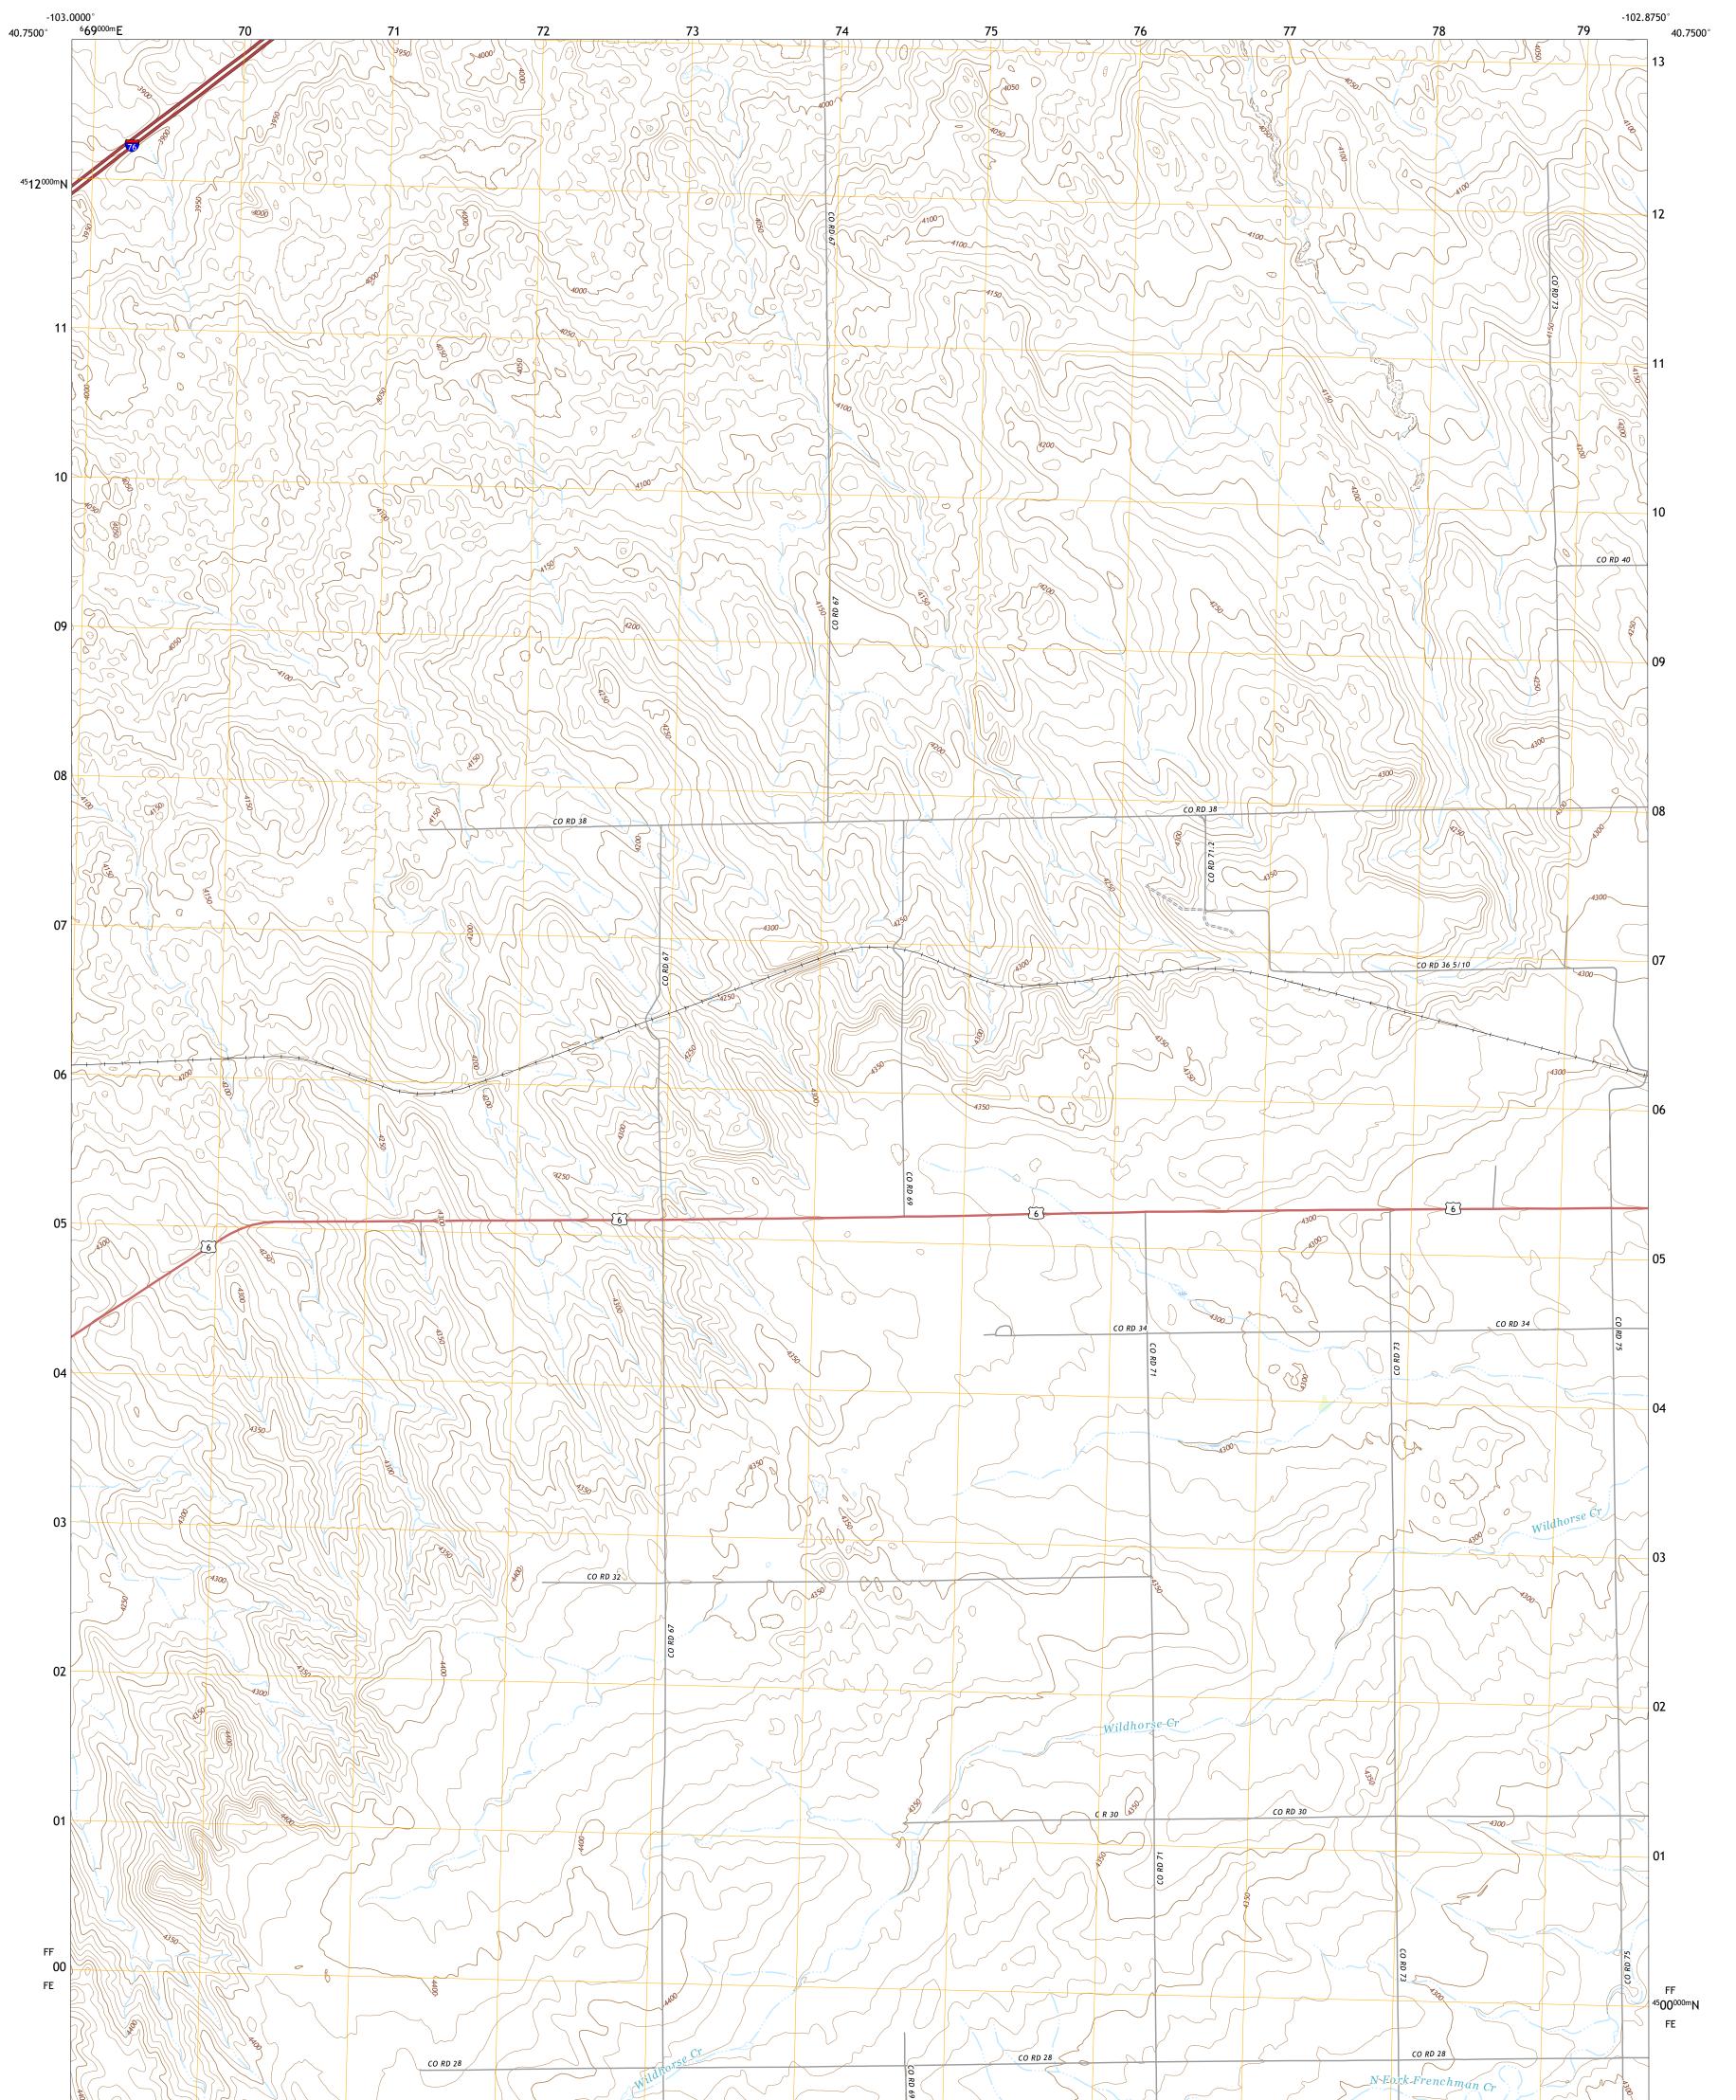

## U.S. DEPARTMENT OF THE INTERIOR U.S. GEOLOGICAL SURVEY

UHLER RANCH QUADRANGLE COLORADO - LOGAN COUNTY 7.5-MINUTE SERIES

Produced by the United States Geological Survey North American Datum of 1983 (NAD83) World Geodetic System of 1984 (WGS84). Projection and 1 000-meter grid:Universal Transverse Mercator, Zone 13T This map is not a legal document. Boundaries may be generalized for this map scale. Private lands within government reservations may not be shown. Obtain permission before entering private lands.

Imagery..... Roads..... Names..... U.S. Census Bureau, 2016 U.S. Census Bureau, 2016 GNIS, Not Available . . . . . 