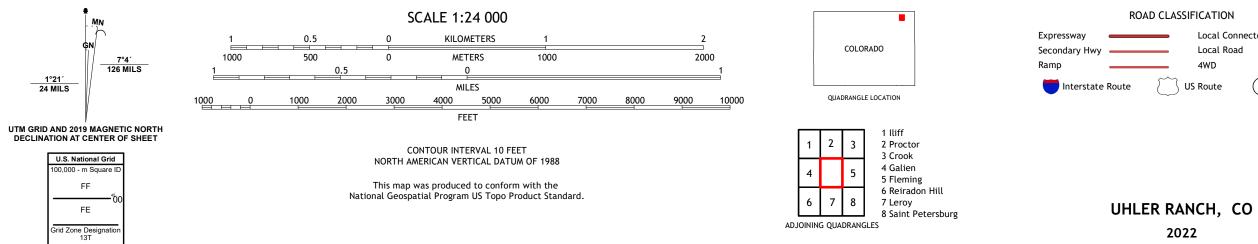

## U.S. DEPARTMENT OF THE INTERIOR U.S. GEOLOGICAL SURVEY

UHLER RANCH QUADRANGLE COLORADO - LOGAN COUNTY 7.5-MINUTE SERIES

Produced by the United States Geological Survey North American Datum of 1983 (NAD83) World Geodetic System of 1984 (WGS84). Projection and 1 000-meter grid:Universal Transverse Mercator, Zone 13T This map is not a legal document. Boundaries may be generalized for this map scale. Private lands within government reservations may not be shown. Obtain permission before entering private lands.