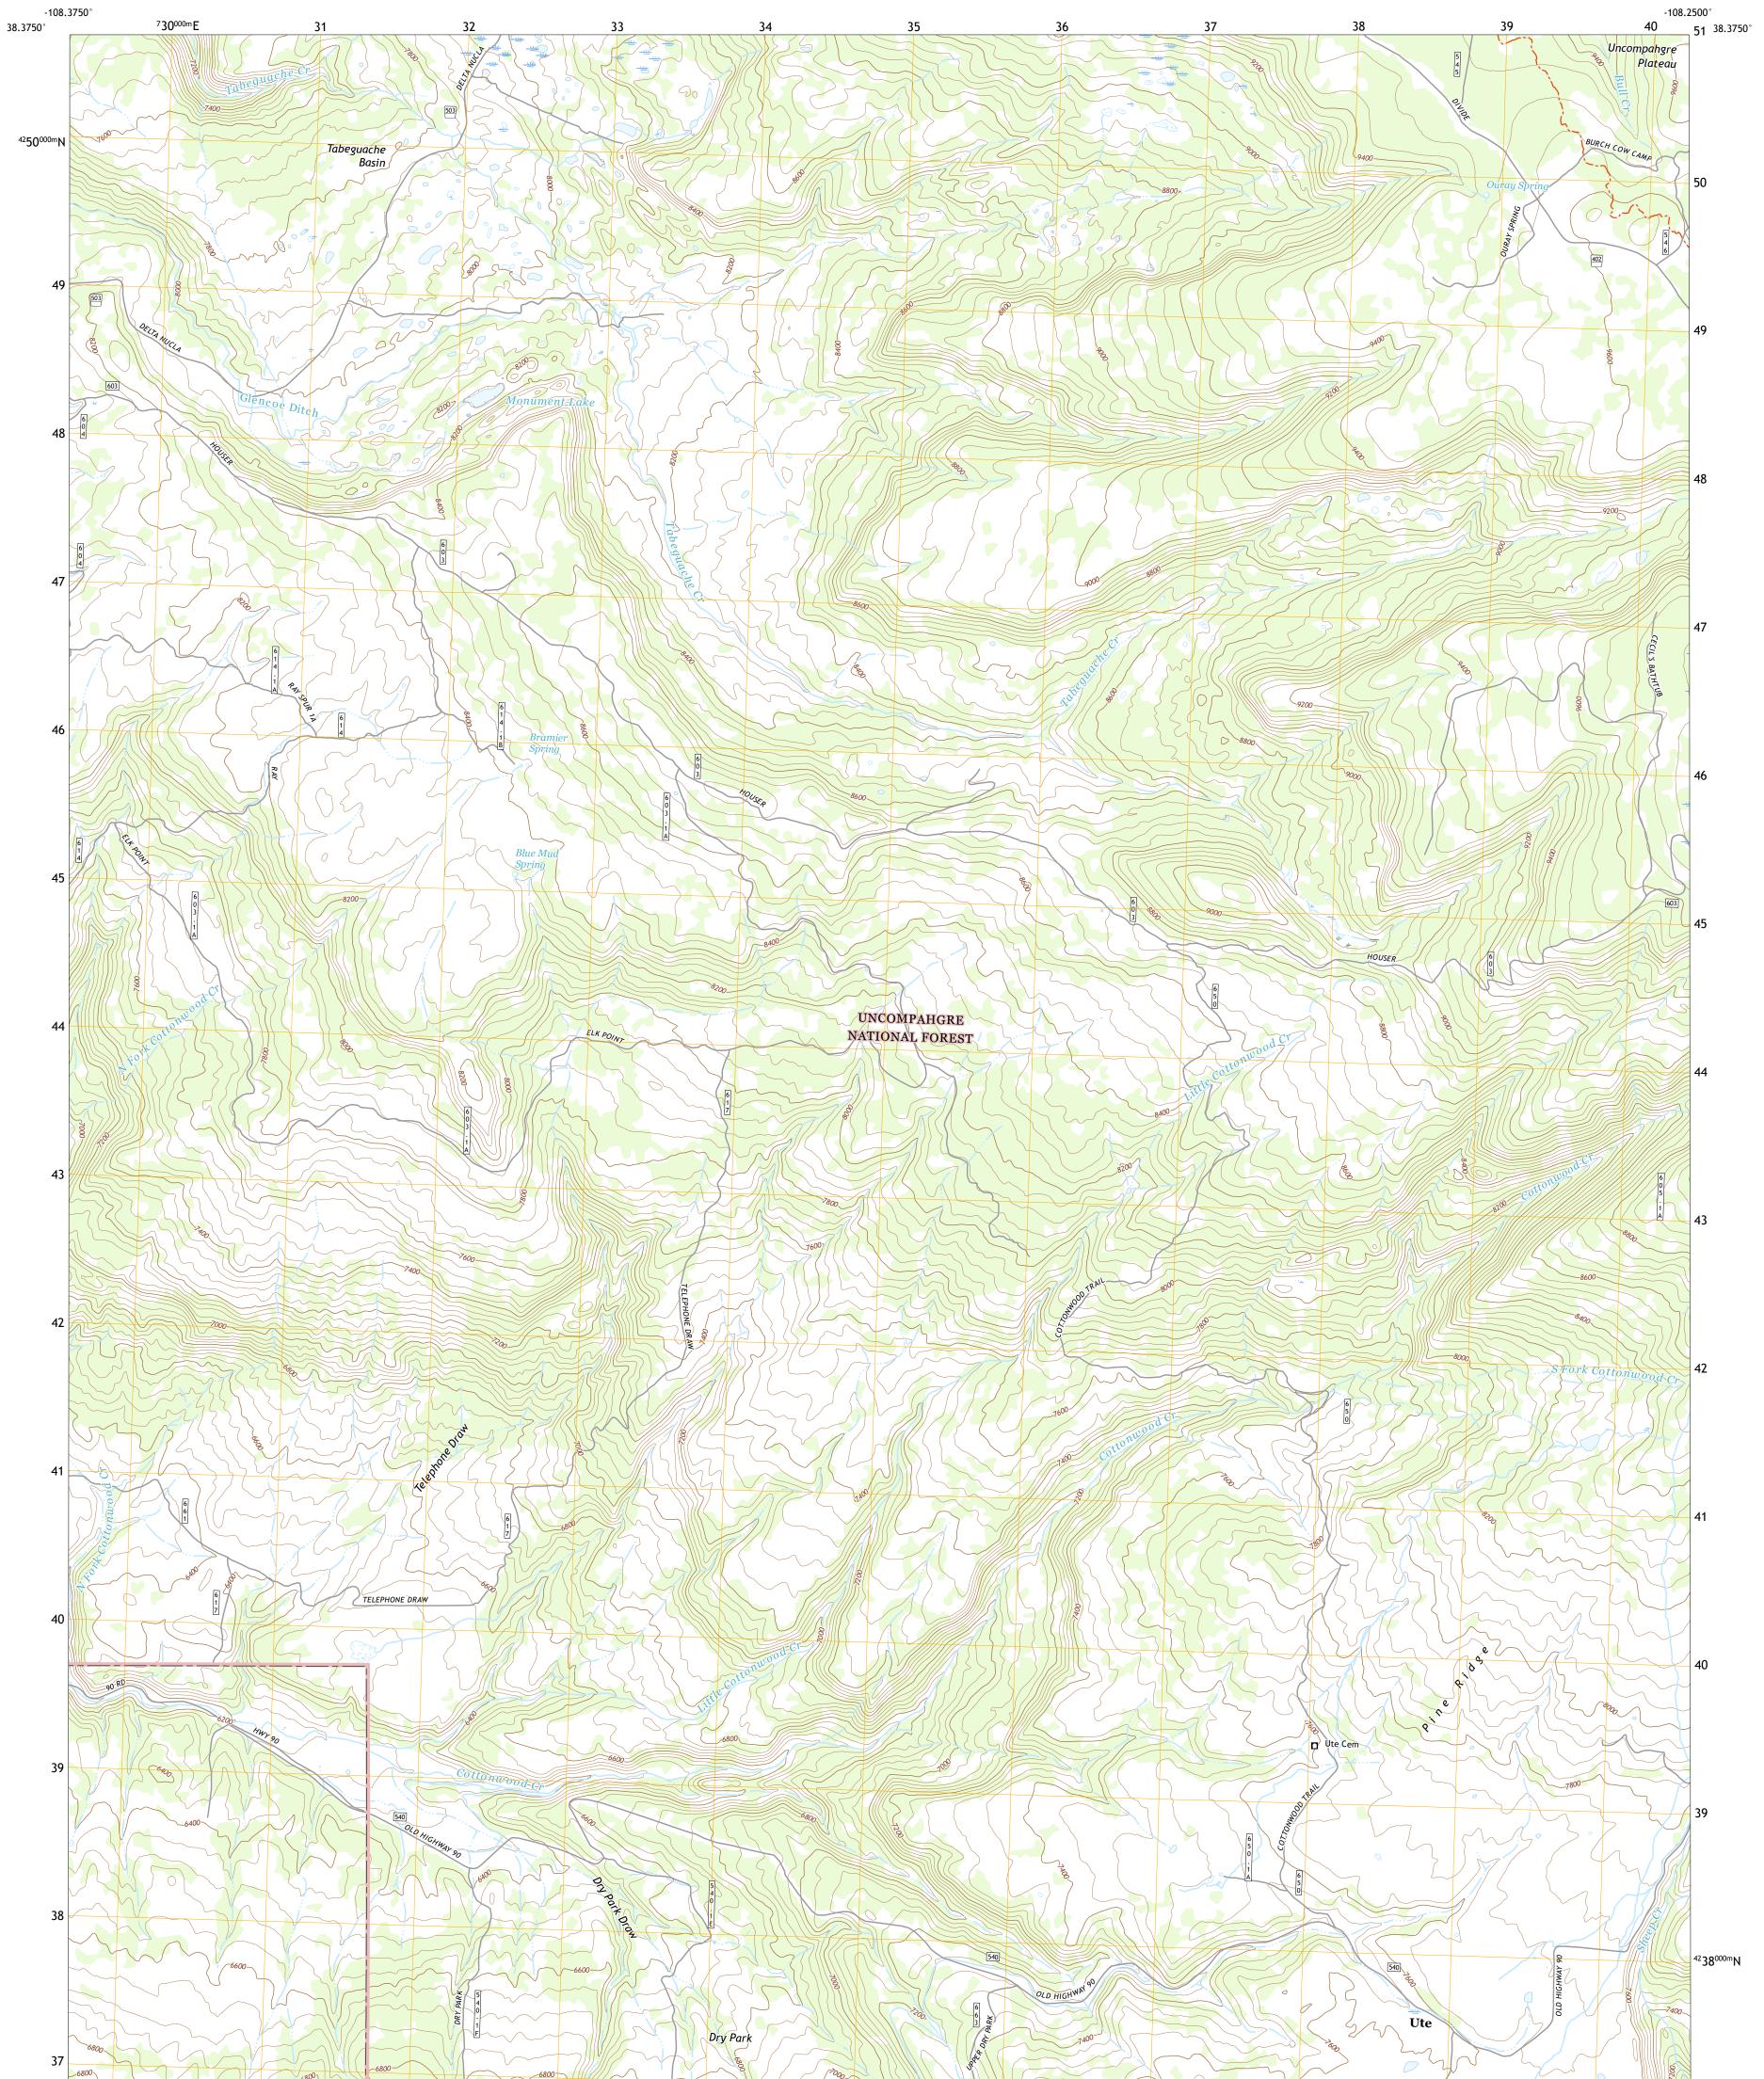

The National Map US Topo

POREST SERVICE

UTE QUADRANGLE COLORADO - MONTROSE COUNTY 7.5-MINUTE SERIES

Produced by the United States Geological Survey North American Datum of 1983 (NAD83) World Geodetic System of 1984 (WGS84). Projection and 1 000-meter grid:Universal Transverse Mercator, Zone 12S This map is not a legal document. Boundaries may be generalized for this map scale. Private lands within government reservations may not be shown. Obtain permission before entering private lands.