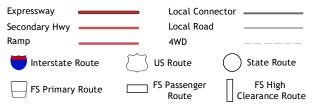

ROAD CLASSIFICATION

Check with local Forest Service unit for current travel conditions and restrictions.

UTE, CO

2022