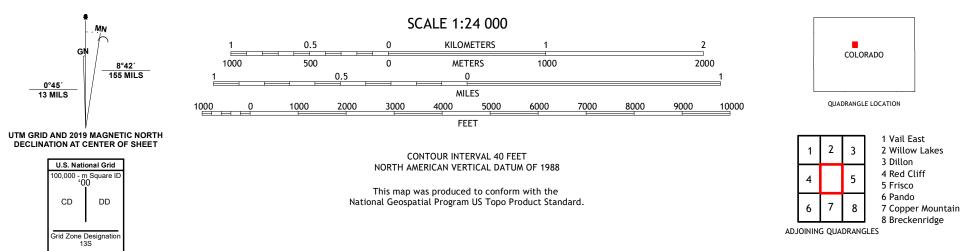

The National Map US Topo

PORTST STATE

VAIL PASS QUADRANGLE COLORADO 7.5-MINUTE SERIES

Produced by the United States Geological Survey North American Datum of 1983 (NAD83) World Geodetic System of 1984 (WGS84). Projection and 1 000-meter grid:Universal Transverse Mercator, Zone 13S This map is not a legal document. Boundaries may be generalized for this map scale. Private lands within government reservations may not be shown. Obtain permission before entering private lands.