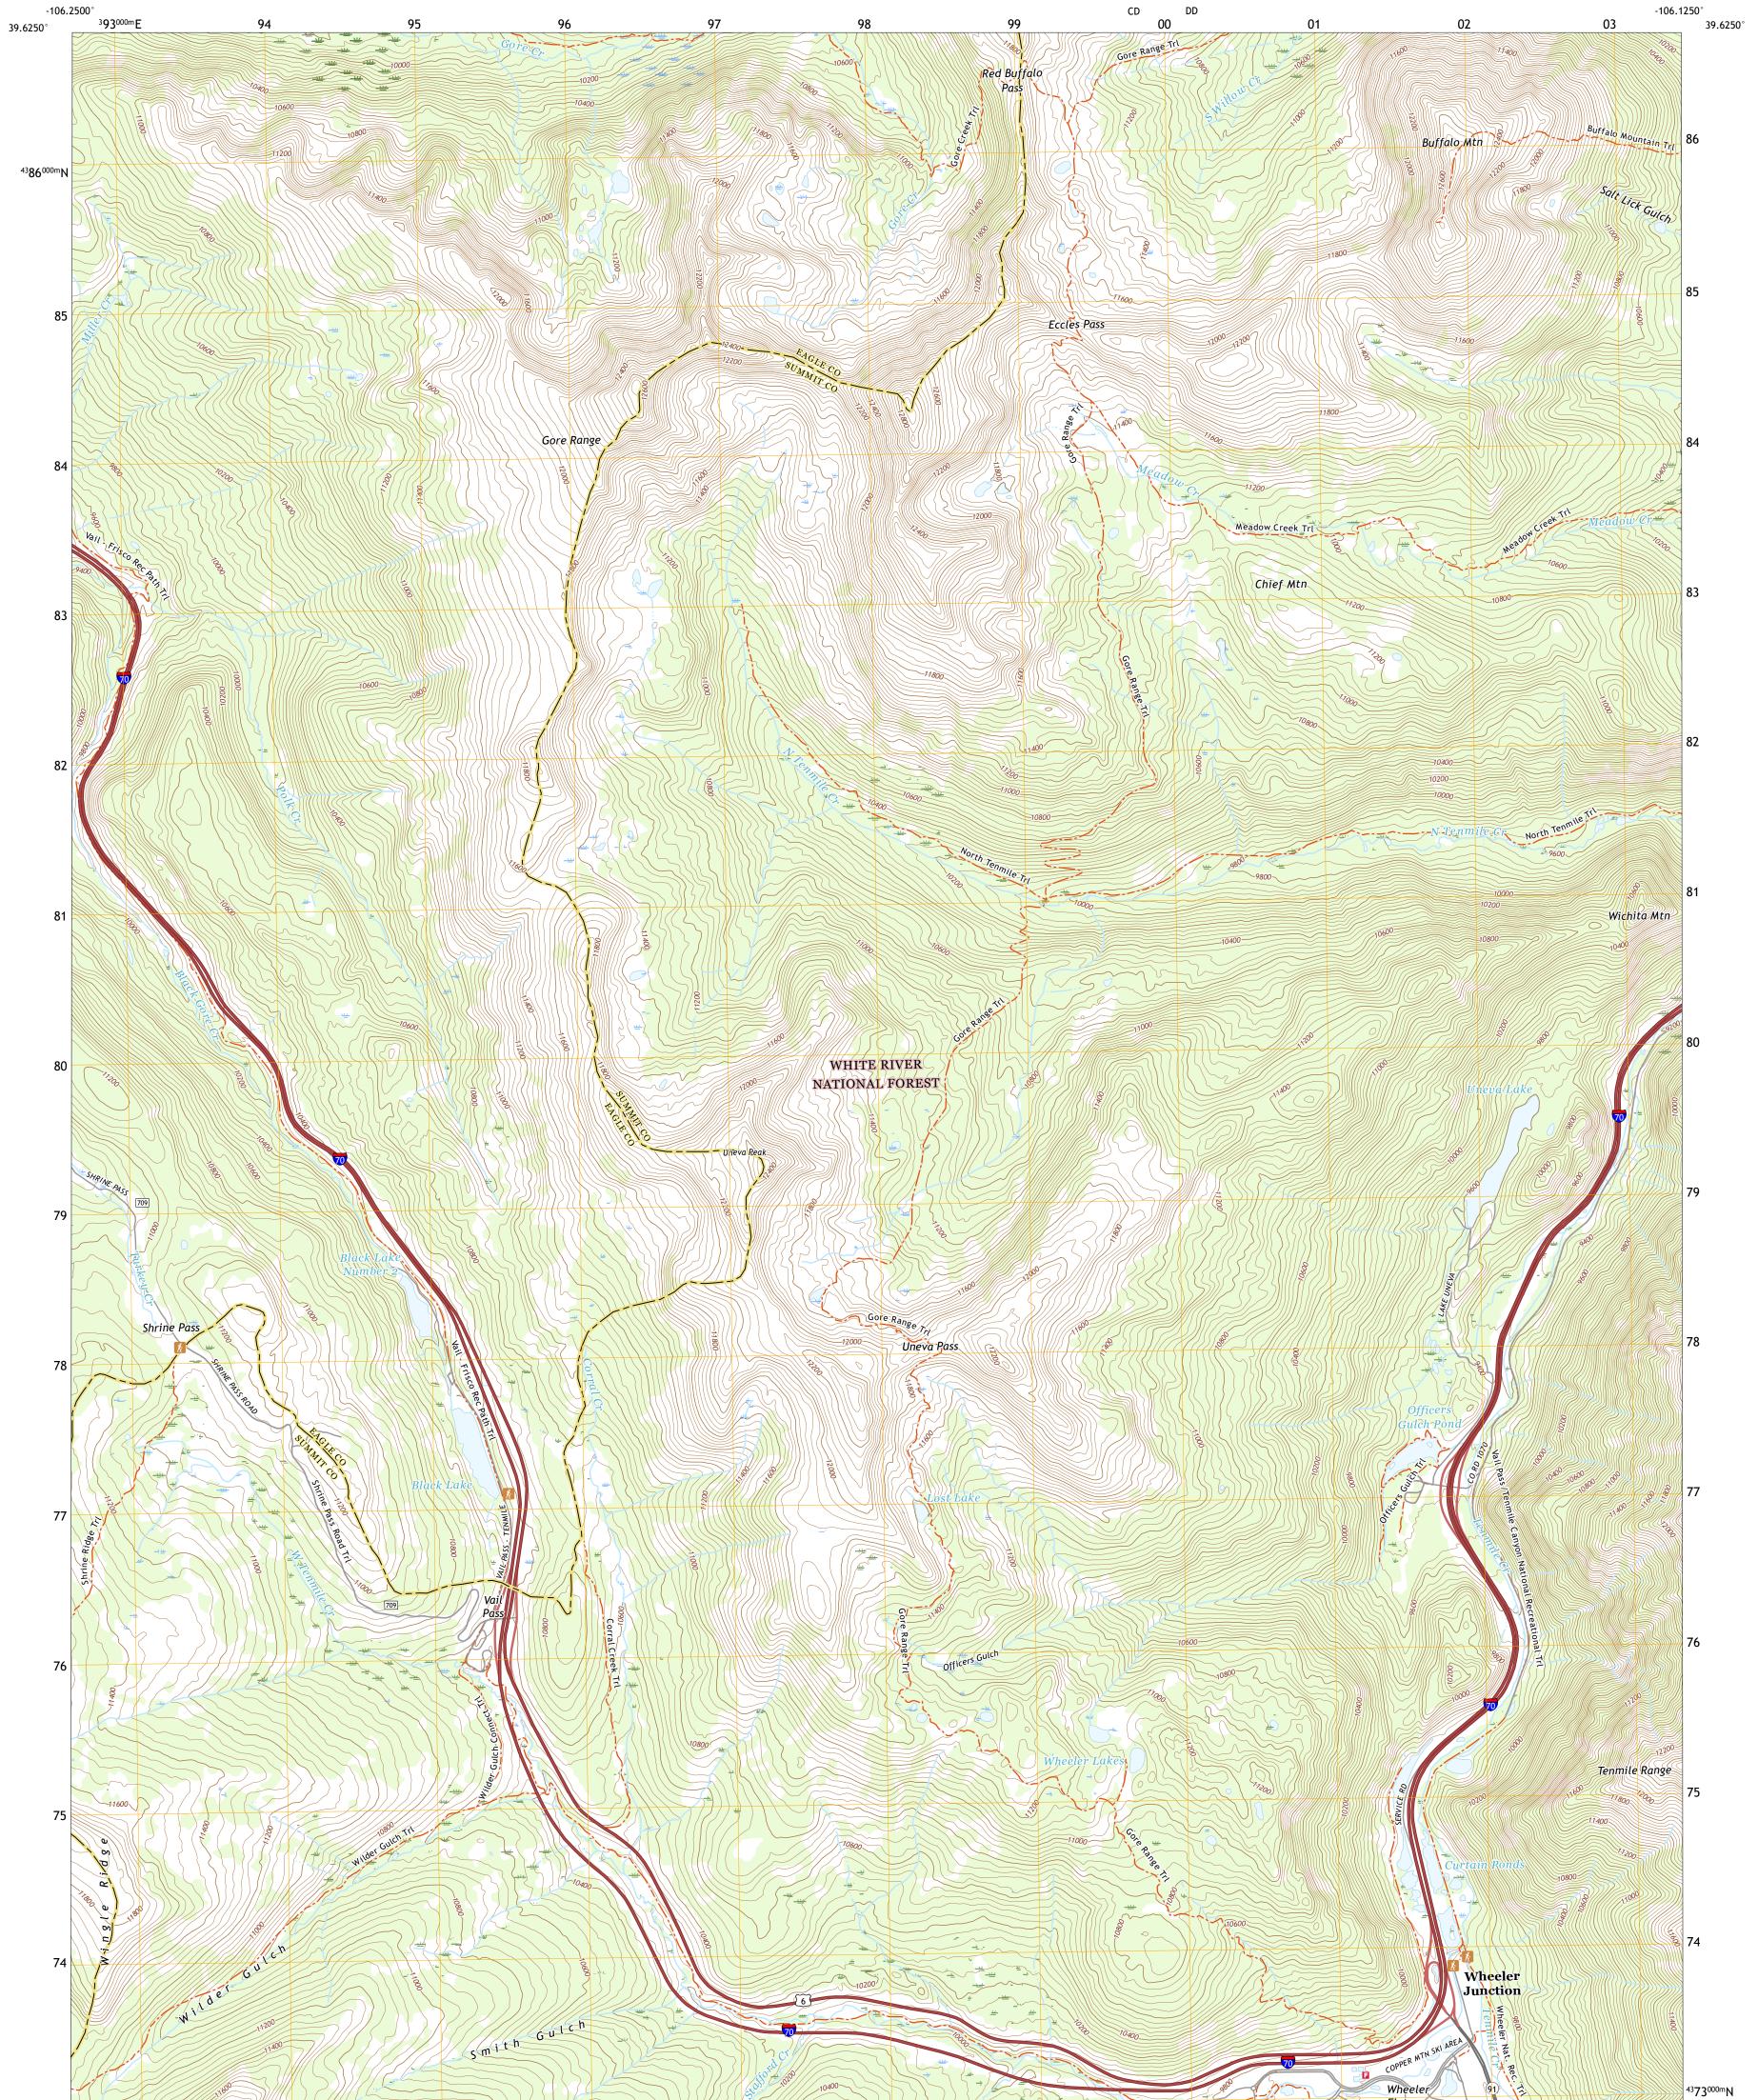

The National Map US Topo

PORTST STATE

VAIL PASS QUADRANGLE COLORADO 7.5-MINUTE SERIES

Produced by the United States Geological Survey North American Datum of 1983 (NAD83) World Geodetic System of 1984 (WGS84). Projection and 1 000-meter grid:Universal Transverse Mercator, Zone 13S This map is not a legal document. Boundaries may be generalized for this map scale. Private lands within government reservations may not be shown. Obtain permission before entering private lands.