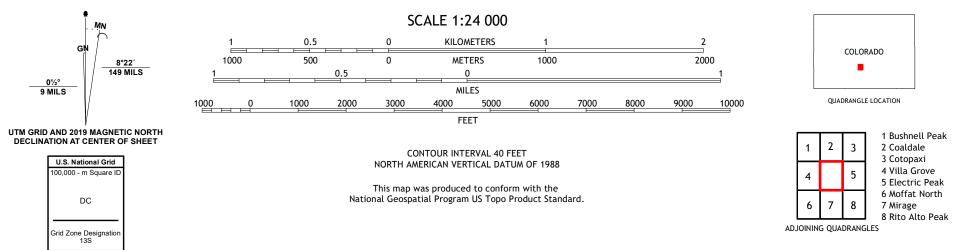

ULS SENTE ULS SE VALLEY VIEW HOT SPRINGS QUADRANGLE COLORADO 7.5-MINUTE SERIES

Produced by the United States Geological Survey North American Datum of 1983 (NAD83) World Geodetic System of 1984 (WGS84). Projection and 1 000-meter grid:Universal Transverse Mercator, Zone 13S This map is not a legal document. Boundaries may be generalized for this map scale. Private lands within government reservations may not be shown. Obtain permission before entering private lands.