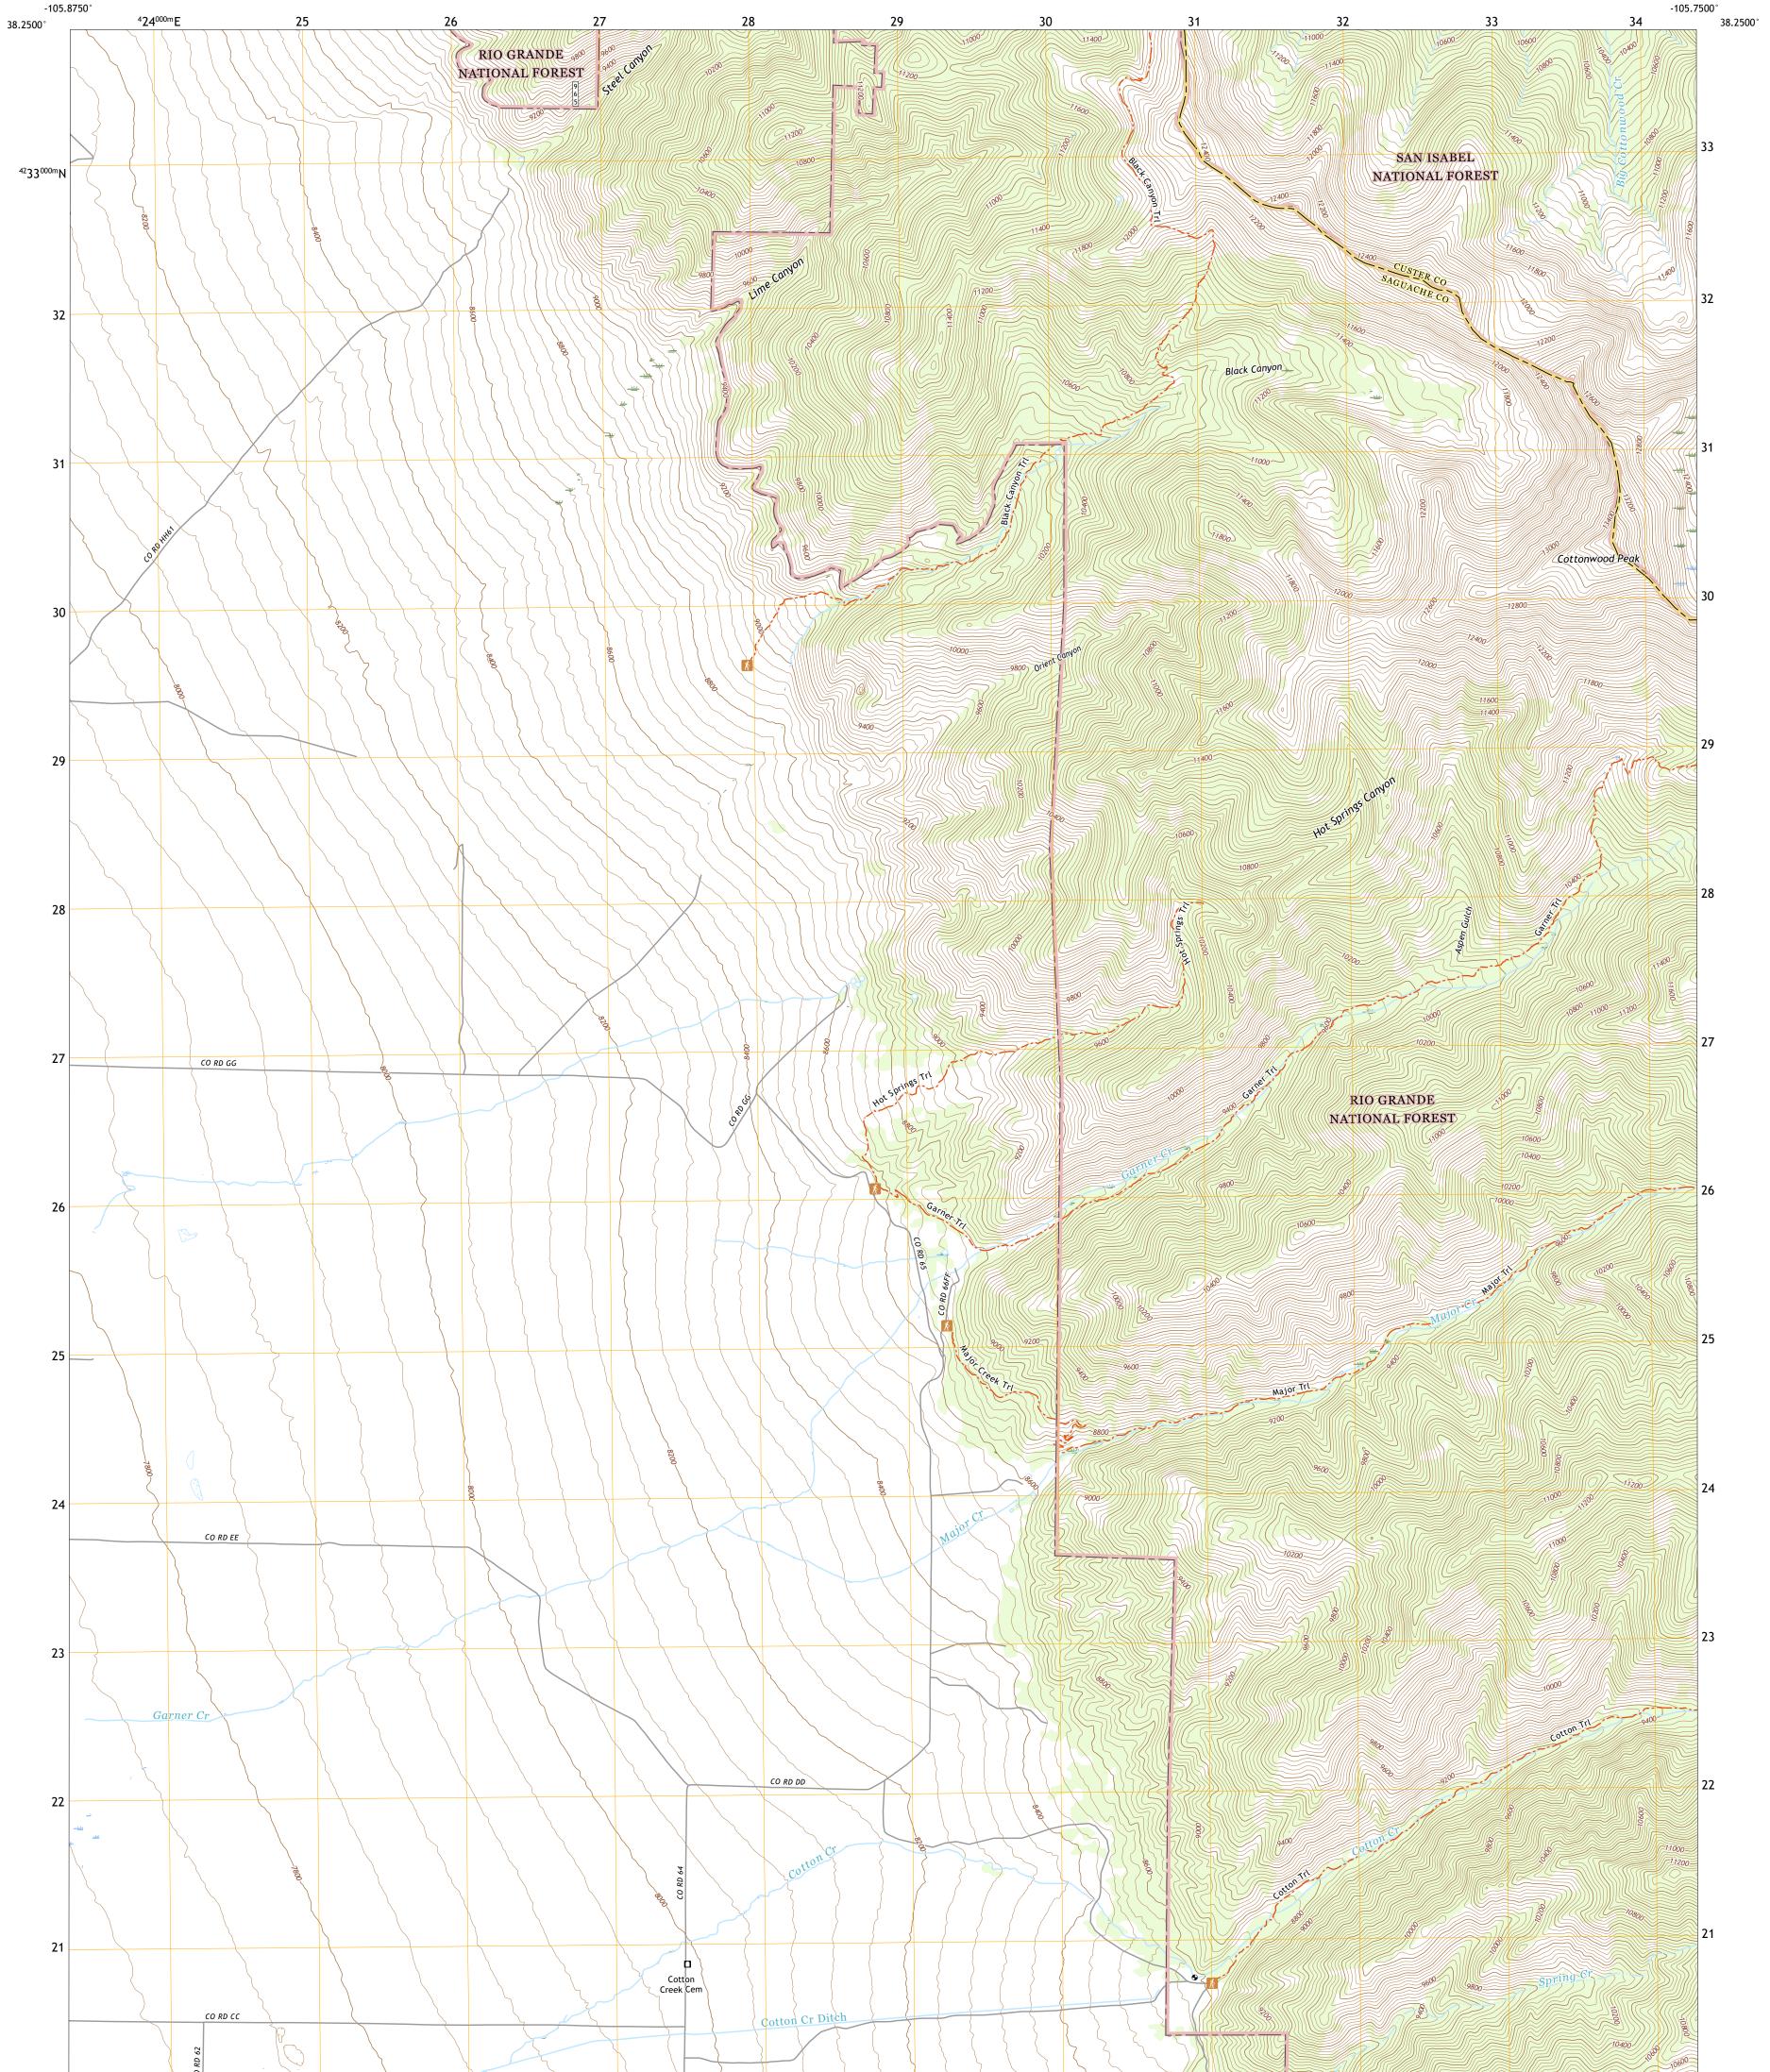

ULS SENTE ULS SE VALLEY VIEW HOT SPRINGS QUADRANGLE COLORADO 7.5-MINUTE SERIES

Produced by the United States Geological Survey North American Datum of 1983 (NAD83) World Geodetic System of 1984 (WGS84). Projection and 1 000-meter grid:Universal Transverse Mercator, Zone 13S This map is not a legal document. Boundaries may be generalized for this map scale. Private lands within government reservations may not be shown. Obtain permission before entering private lands.