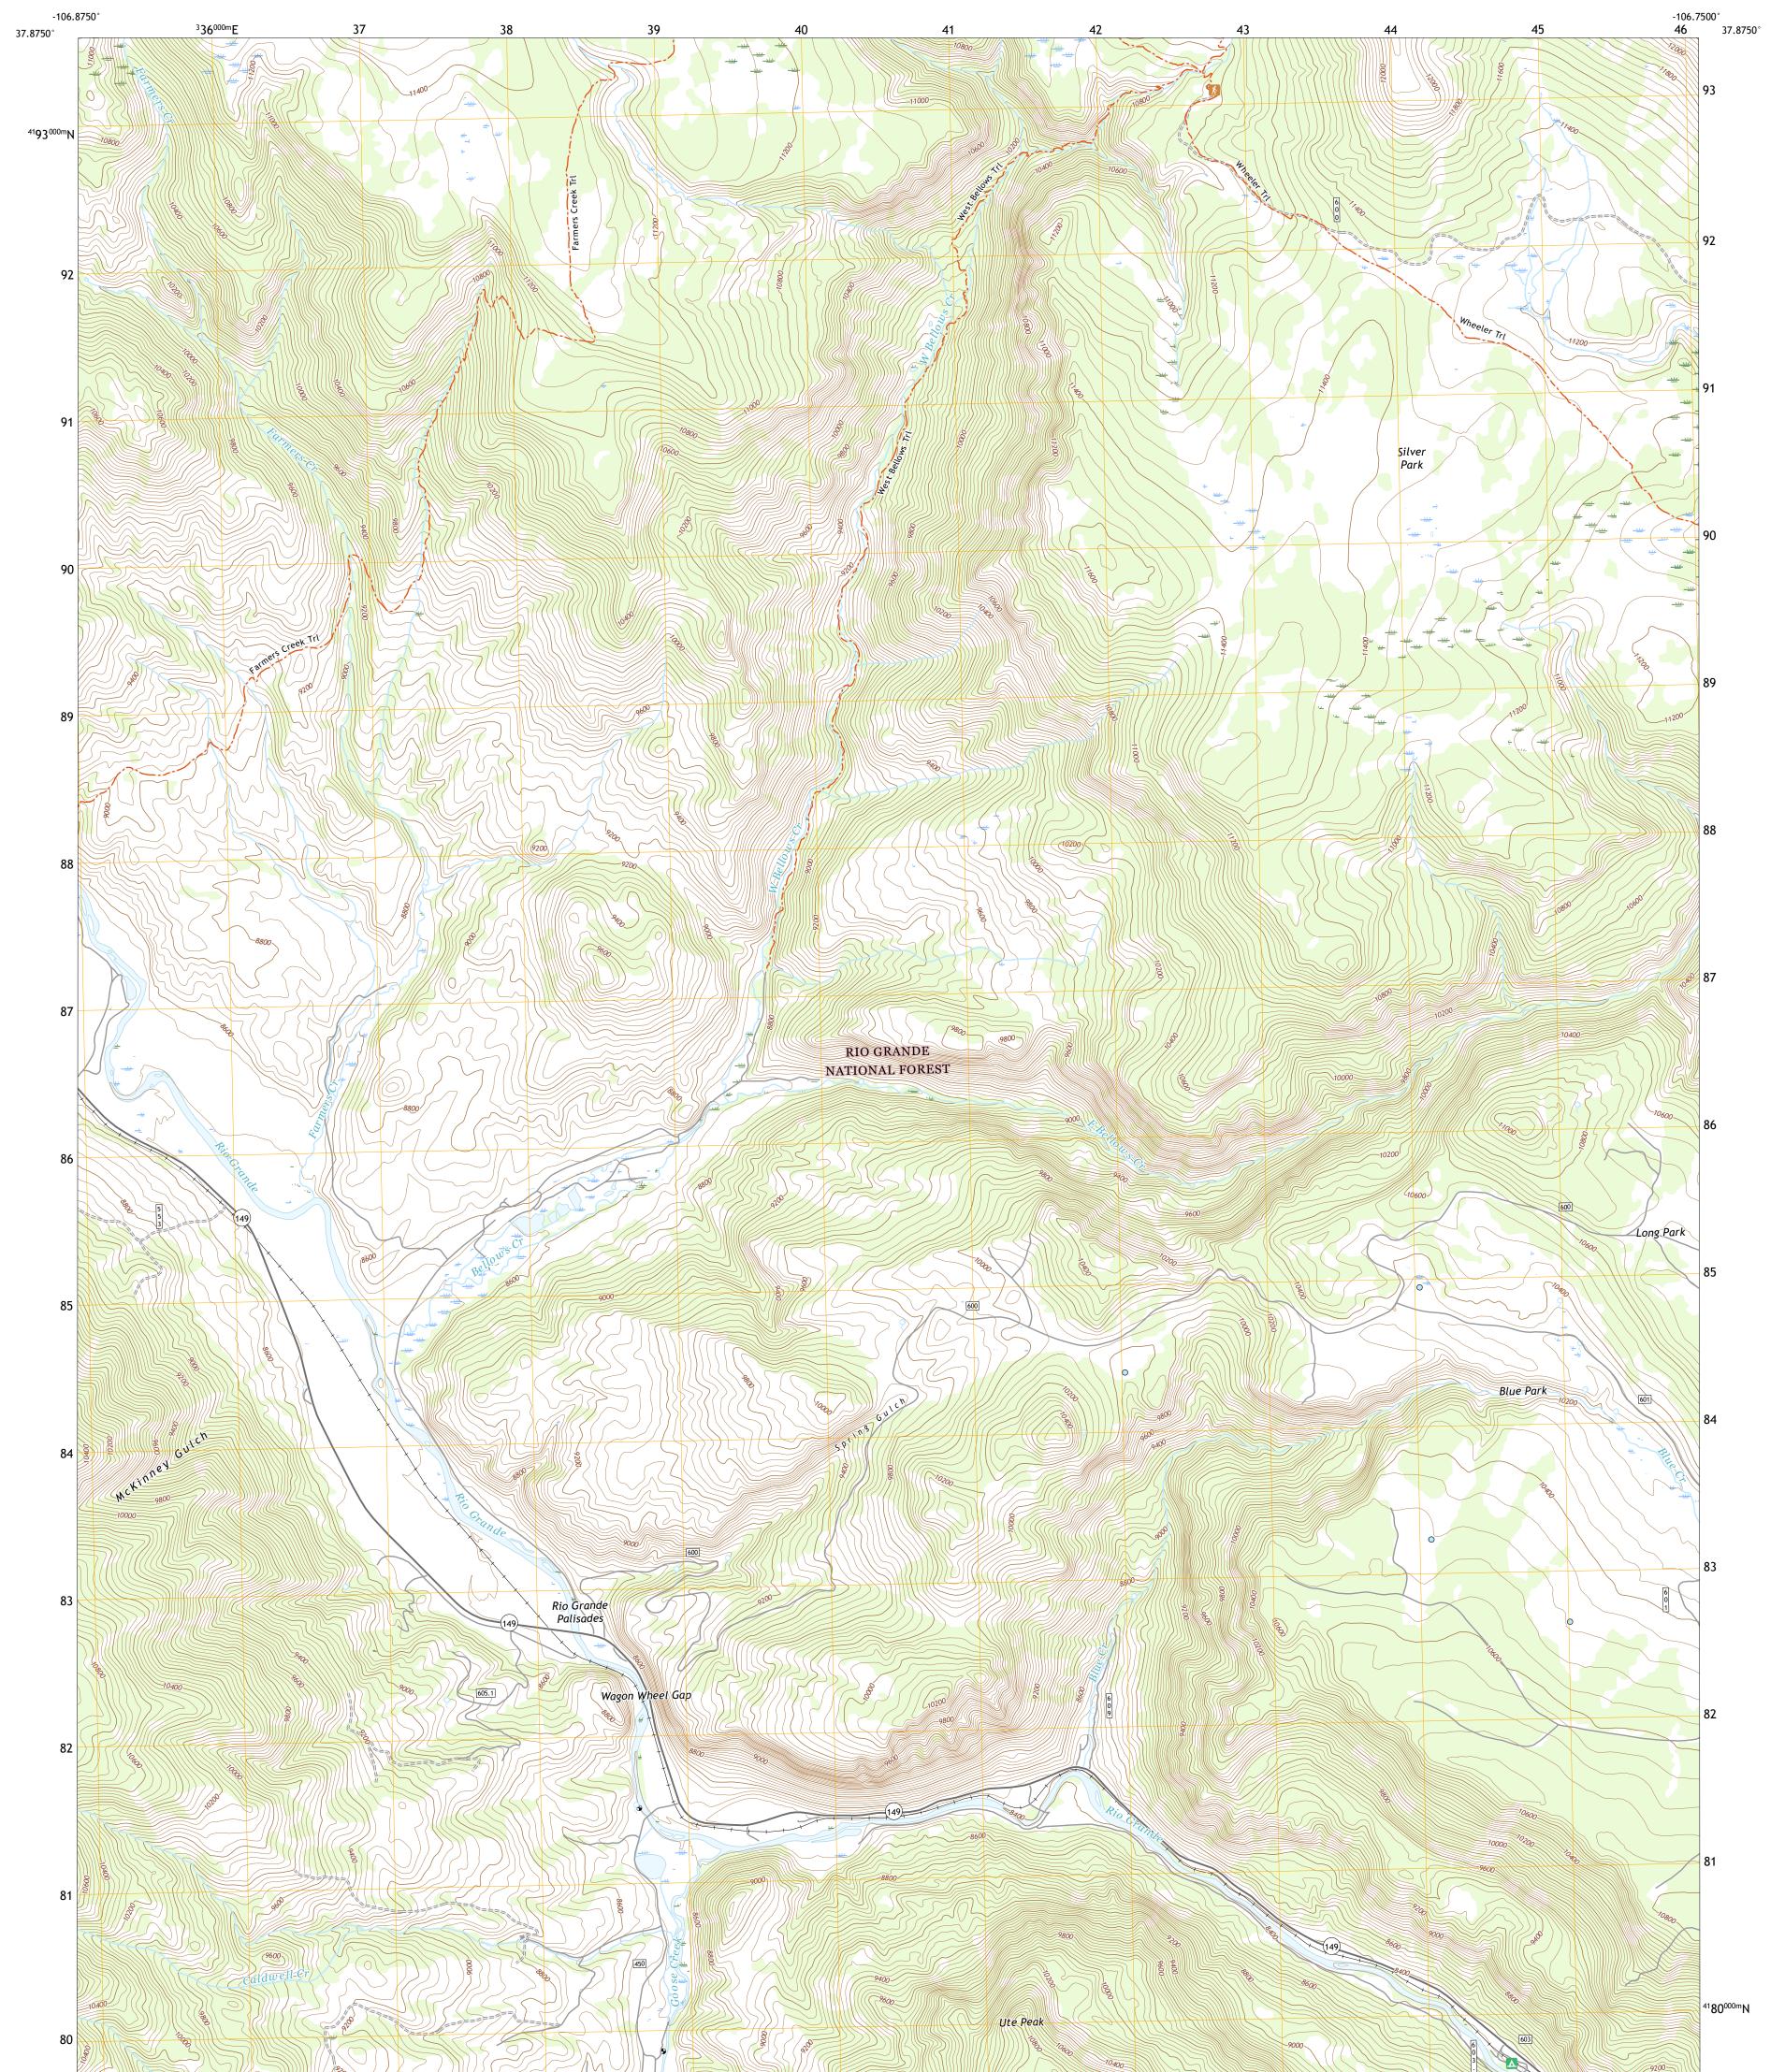

DUTS STATE

WAGON WHEEL GAP QUADRANGLE COLORADO - MINERAL COUNTY 7.5-MINUTE SERIES

Produced by the United States Geological Survey North American Datum of 1983 (NAD83) World Geodetic System of 1984 (WGS84). Projection and 1 000-meter grid:Universal Transverse Mercator, Zone 13S This map is not a legal document. Boundaries may be generalized for this map scale. Private lands within government reservations may not be shown. Obtain permission before entering private lands.