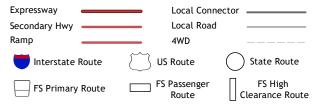

ROAD CLASSIFICATION

Check with local Forest Service unit for current travel conditions and restrictions.

WAGON WHEEL GAP, CO

2022