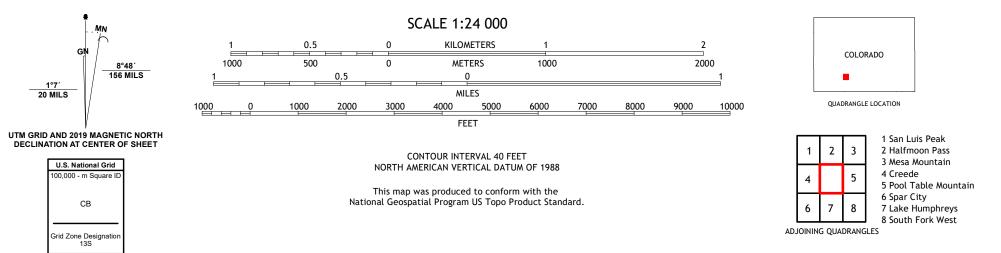

DUTS STATE

WAGON WHEEL GAP QUADRANGLE COLORADO - MINERAL COUNTY 7.5-MINUTE SERIES

Produced by the United States Geological Survey North American Datum of 1983 (NAD83) World Geodetic System of 1984 (WGS84). Projection and 1 000-meter grid:Universal Transverse Mercator, Zone 13S This map is not a legal document. Boundaries may be generalized for this map scale. Private lands within government reservations may not be shown. Obtain permission before entering private lands.