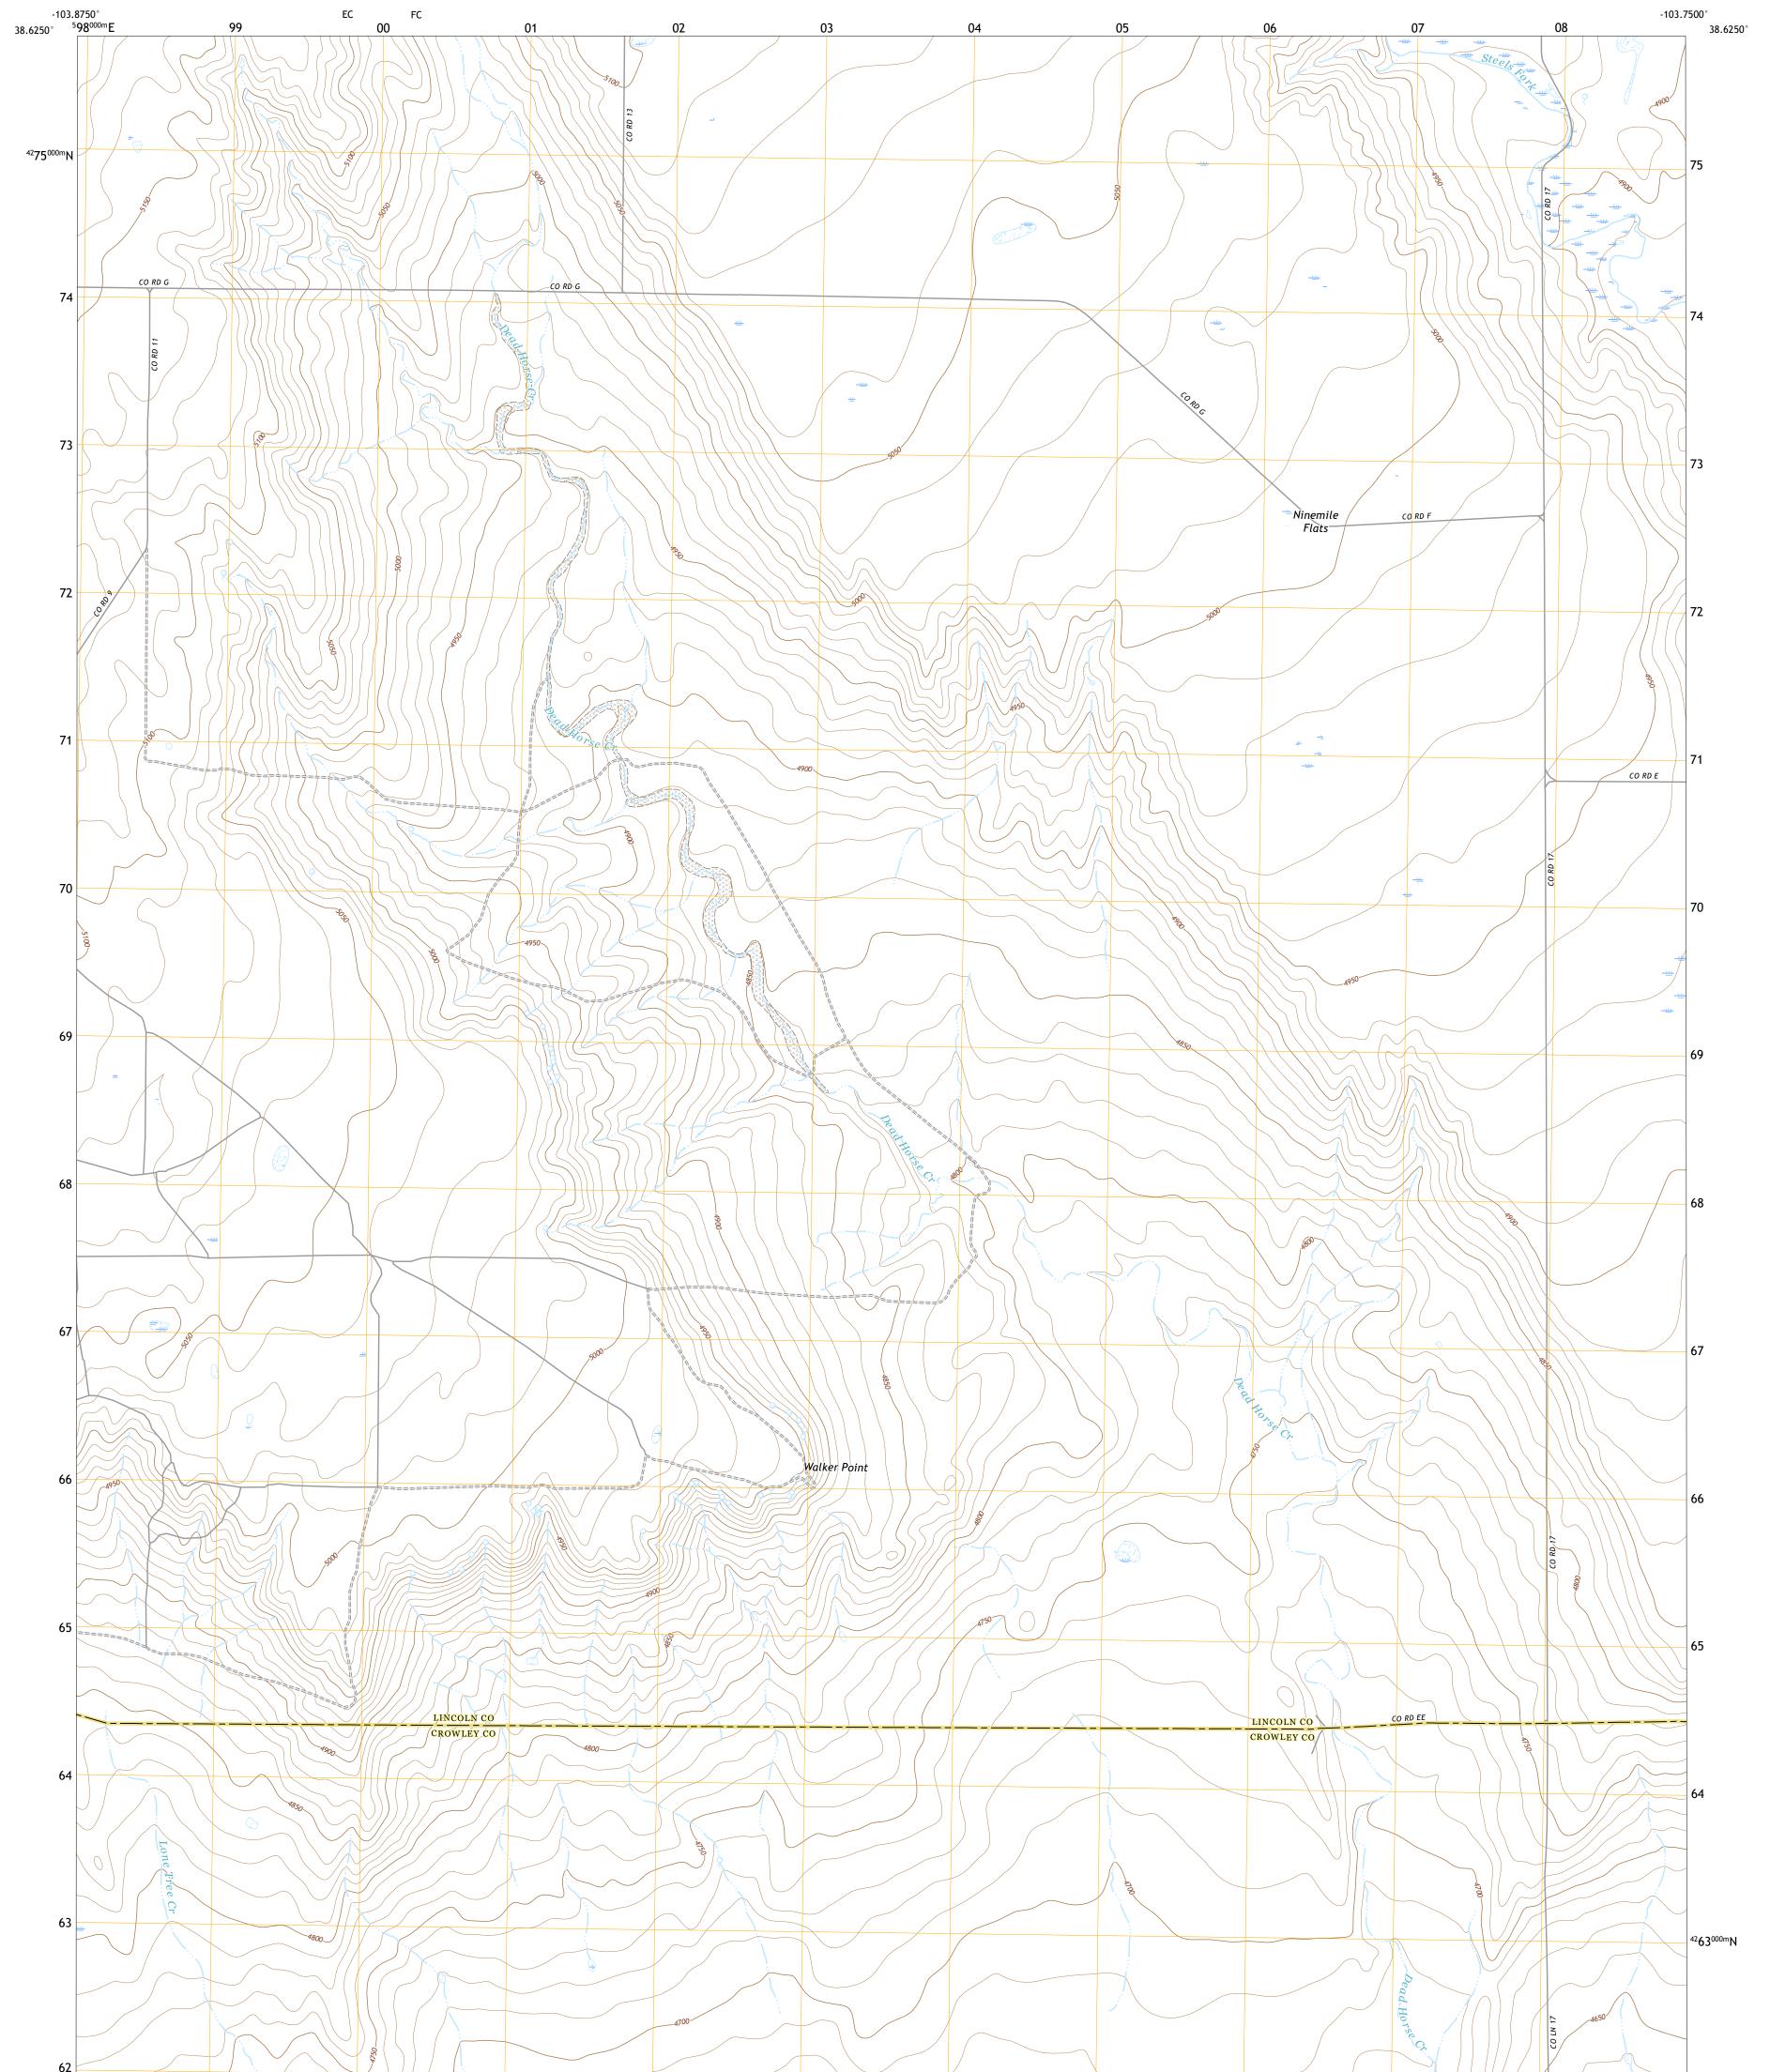

**Produced by the United States Geological Survey** North American Datum of 1983 (NAD83) World Geodetic System of 1984 (WGS84). Projection and 1 000-meter grid:Universal Transverse Mercator, Zone 13S This map is not a legal document. Boundaries may be generalized for this map scale. Private lands within government reservations may not be shown. Obtain permission before entering private lands.

Imagery......NAIP, August 2017 - November 2017 Roads......GNIS, 1978 Hydrography.....National Hydrography Dataset, 2002 - 2018 Contours.....Multiple sources; see metadata file 2019 - 2021 Public Land Survey System.....BLM, 2021 Wetlands......BLM, 2021