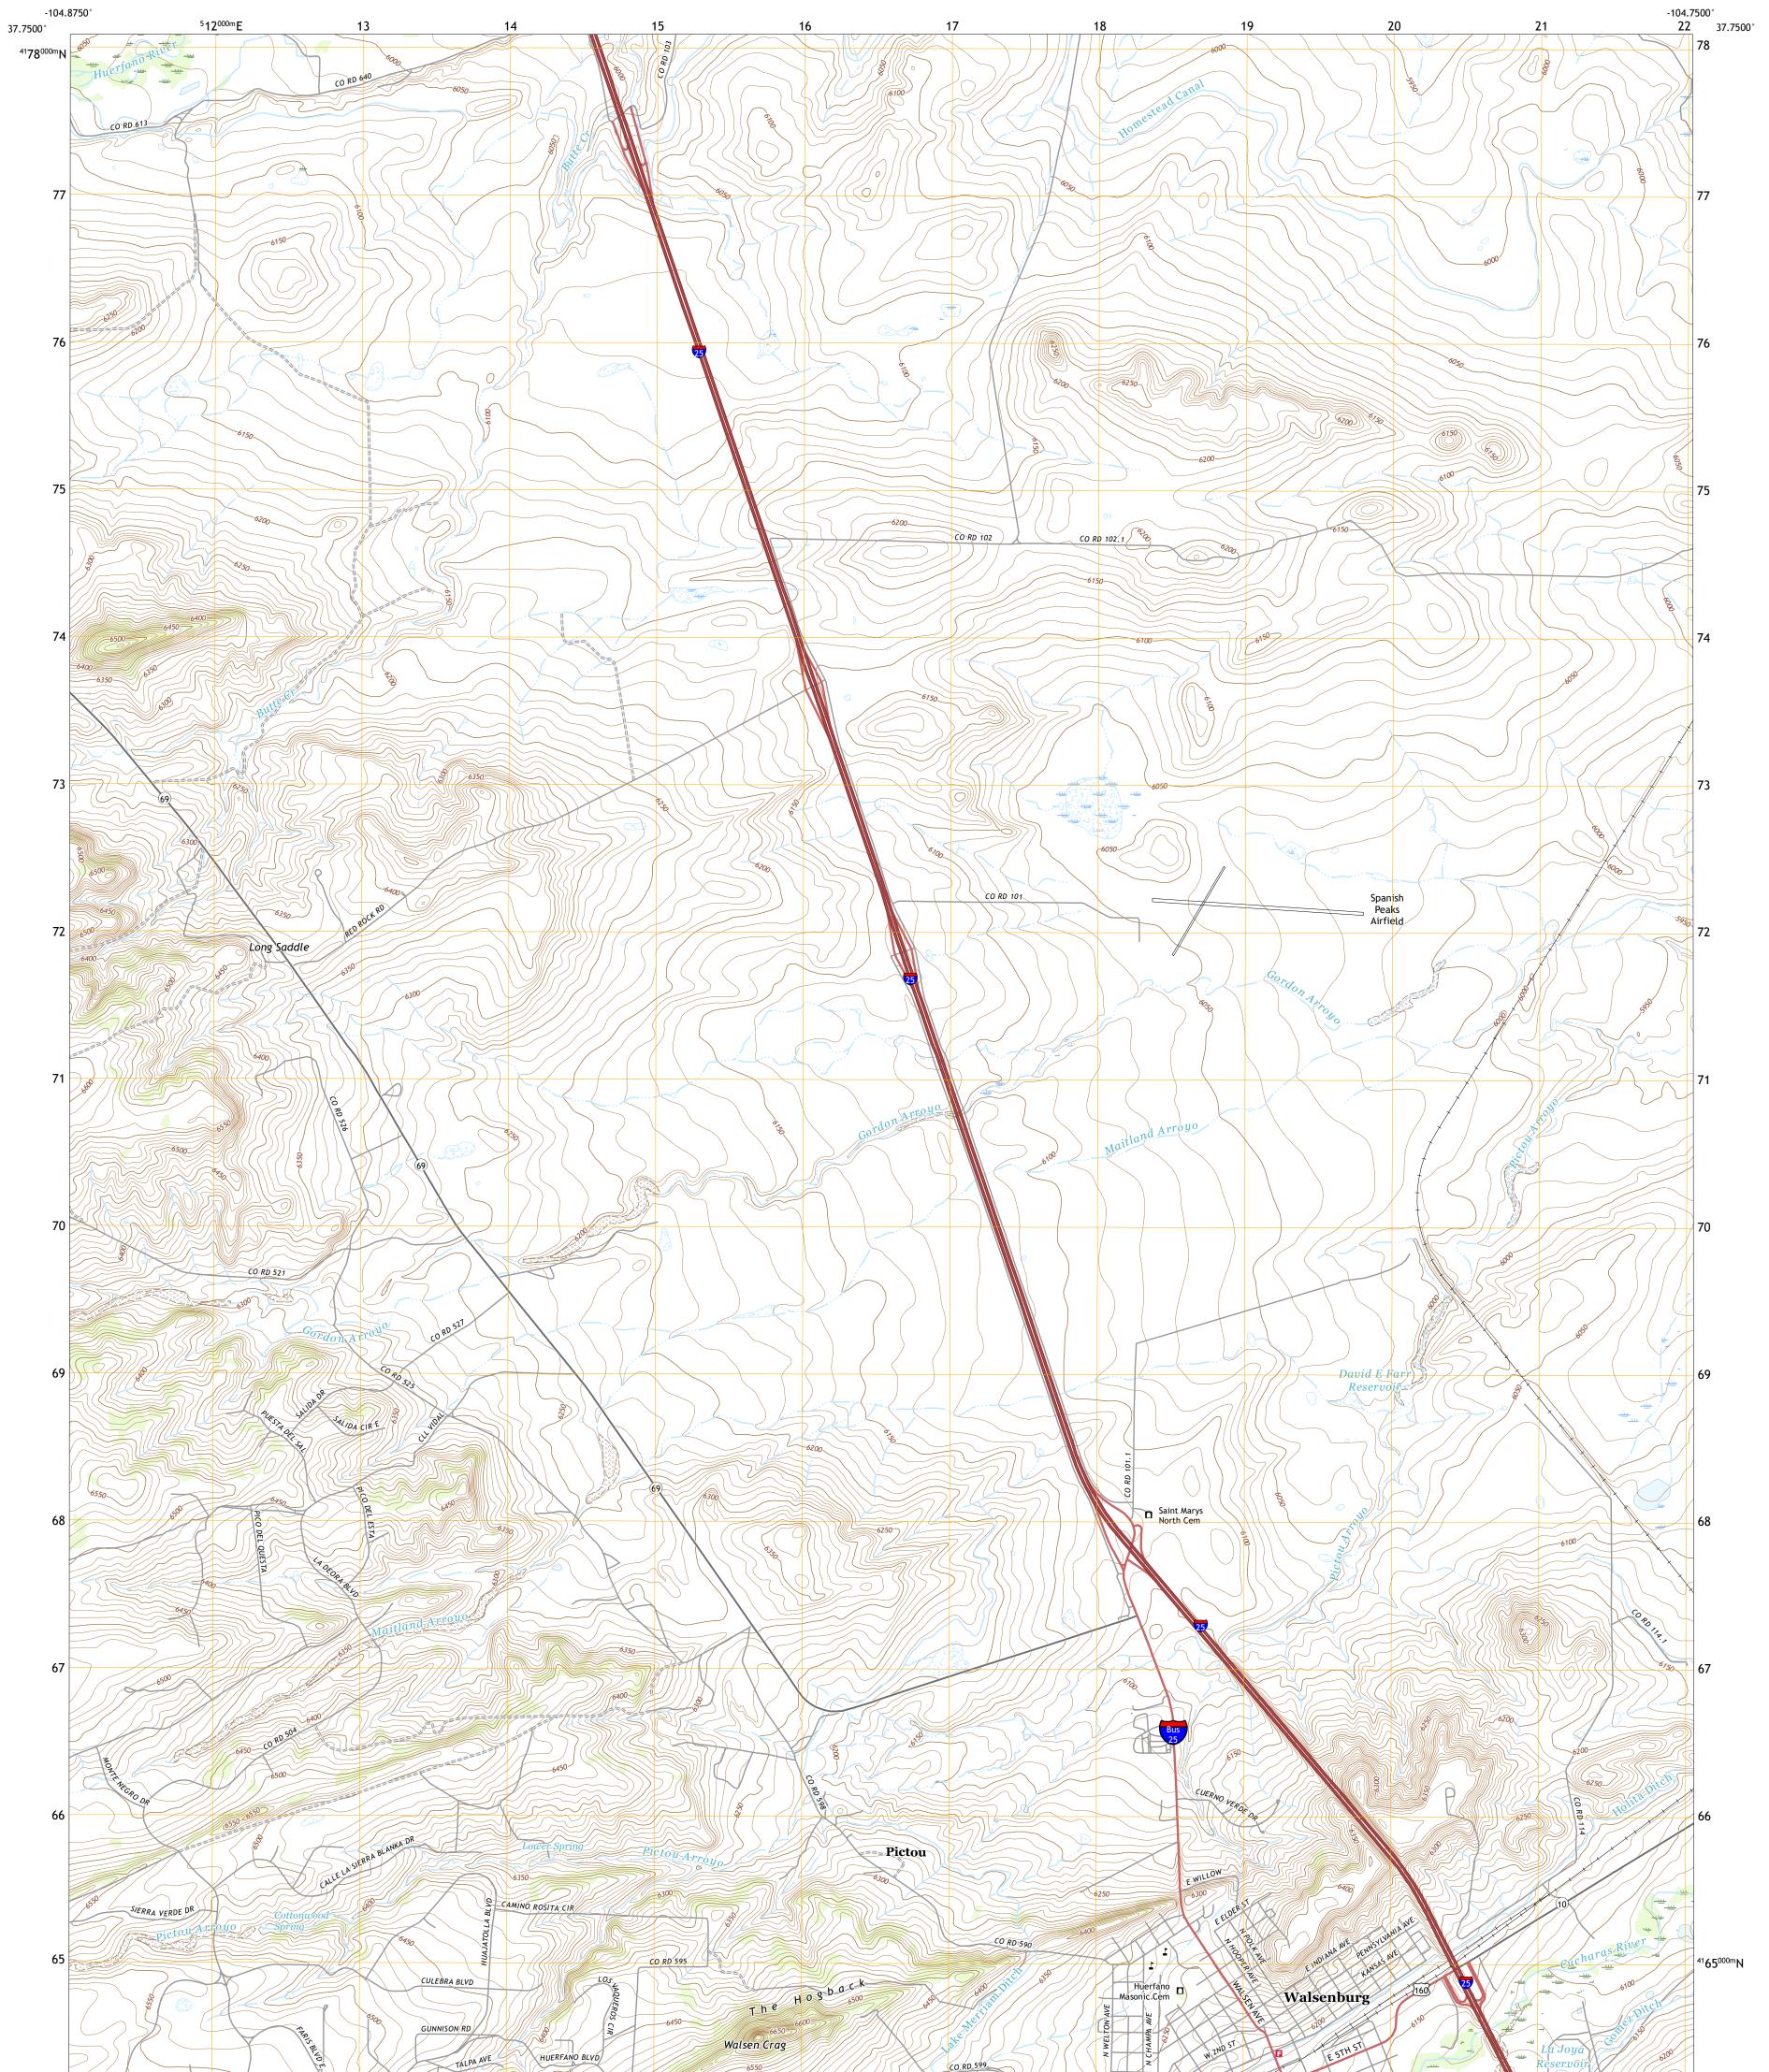

## U.S. DEPARTMENT OF THE INTERIOR U.S. GEOLOGICAL SURVEY

WALSENBURG NORTH QUADRANGLE COLORADO - HUERFANO COUNTY 7.5-MINUTE SERIES

Produced by the United States Geological Survey North American Datum of 1983 (NAD83) World Geodetic System of 1984 (WGS84). Projection and 1 000-meter grid:Universal Transverse Mercator, Zone 135 This map is not a legal document. Boundaries may be generalized for this map scale. Private lands within government reservations may not be shown. Obtain permission before entering private lands.

Imagery......NAIP, October 2017 - January 2018 Roads.......GNIS, 1978 - 2021 Hydrography......GNIS, 1978 - 2021 Hydrography......National Hydrography Dataset, 2004 - 2018 Contours.....National Elevation Dataset, 2007 Boundaries.....Multiple sources; see metadata file 2019 - 2021 Public Land Survey System......BLM, 2021 Wetlands......BLM, 2021