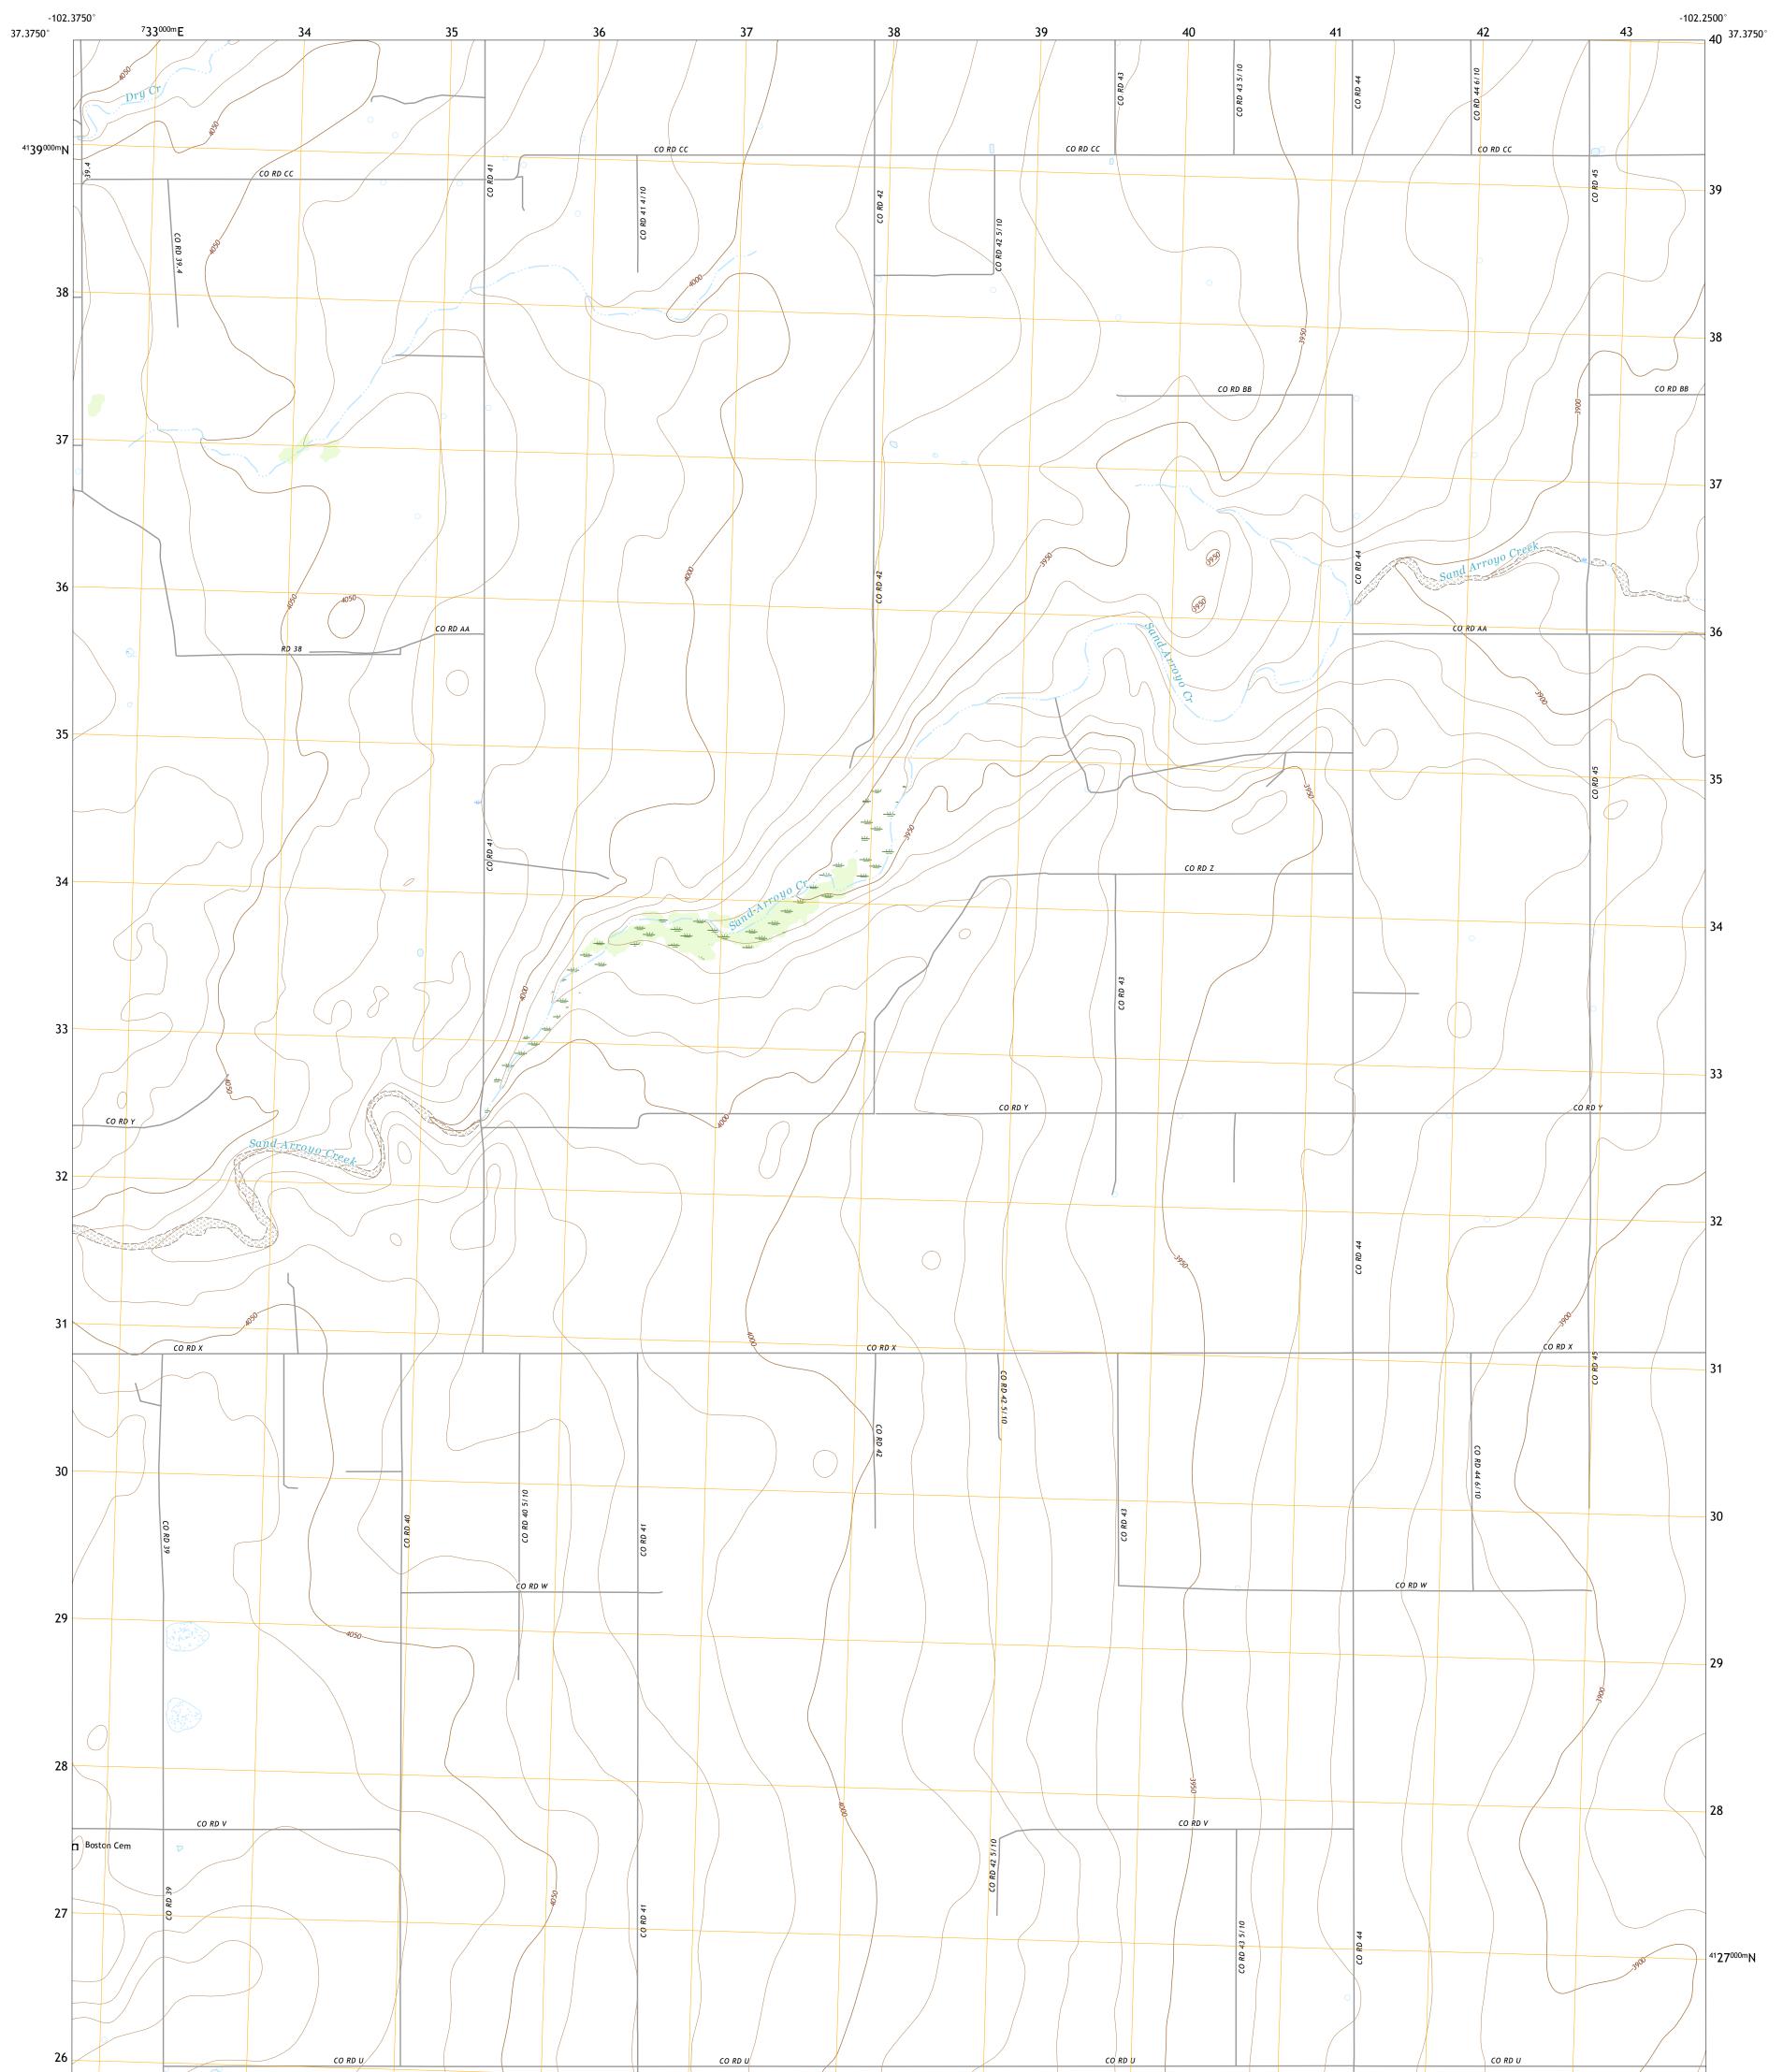

## U.S. DEPARTMENT OF THE INTERIOR U.S. GEOLOGICAL SURVEY

WALSH SE QUADRANGLE COLORADO - BACA COUNTY 7.5-MINUTE SERIES

Produced by the United States Geological Survey North American Datum of 1983 (NAD83) World Geodetic System of 1984 (WGS84). Projection and 1 000-meter grid:Universal Transverse Mercator, Zone 135 This map is not a legal document. Boundaries may be generalized for this map scale. Private lands within government reservations may not be shown. Obtain permission before entering private lands.