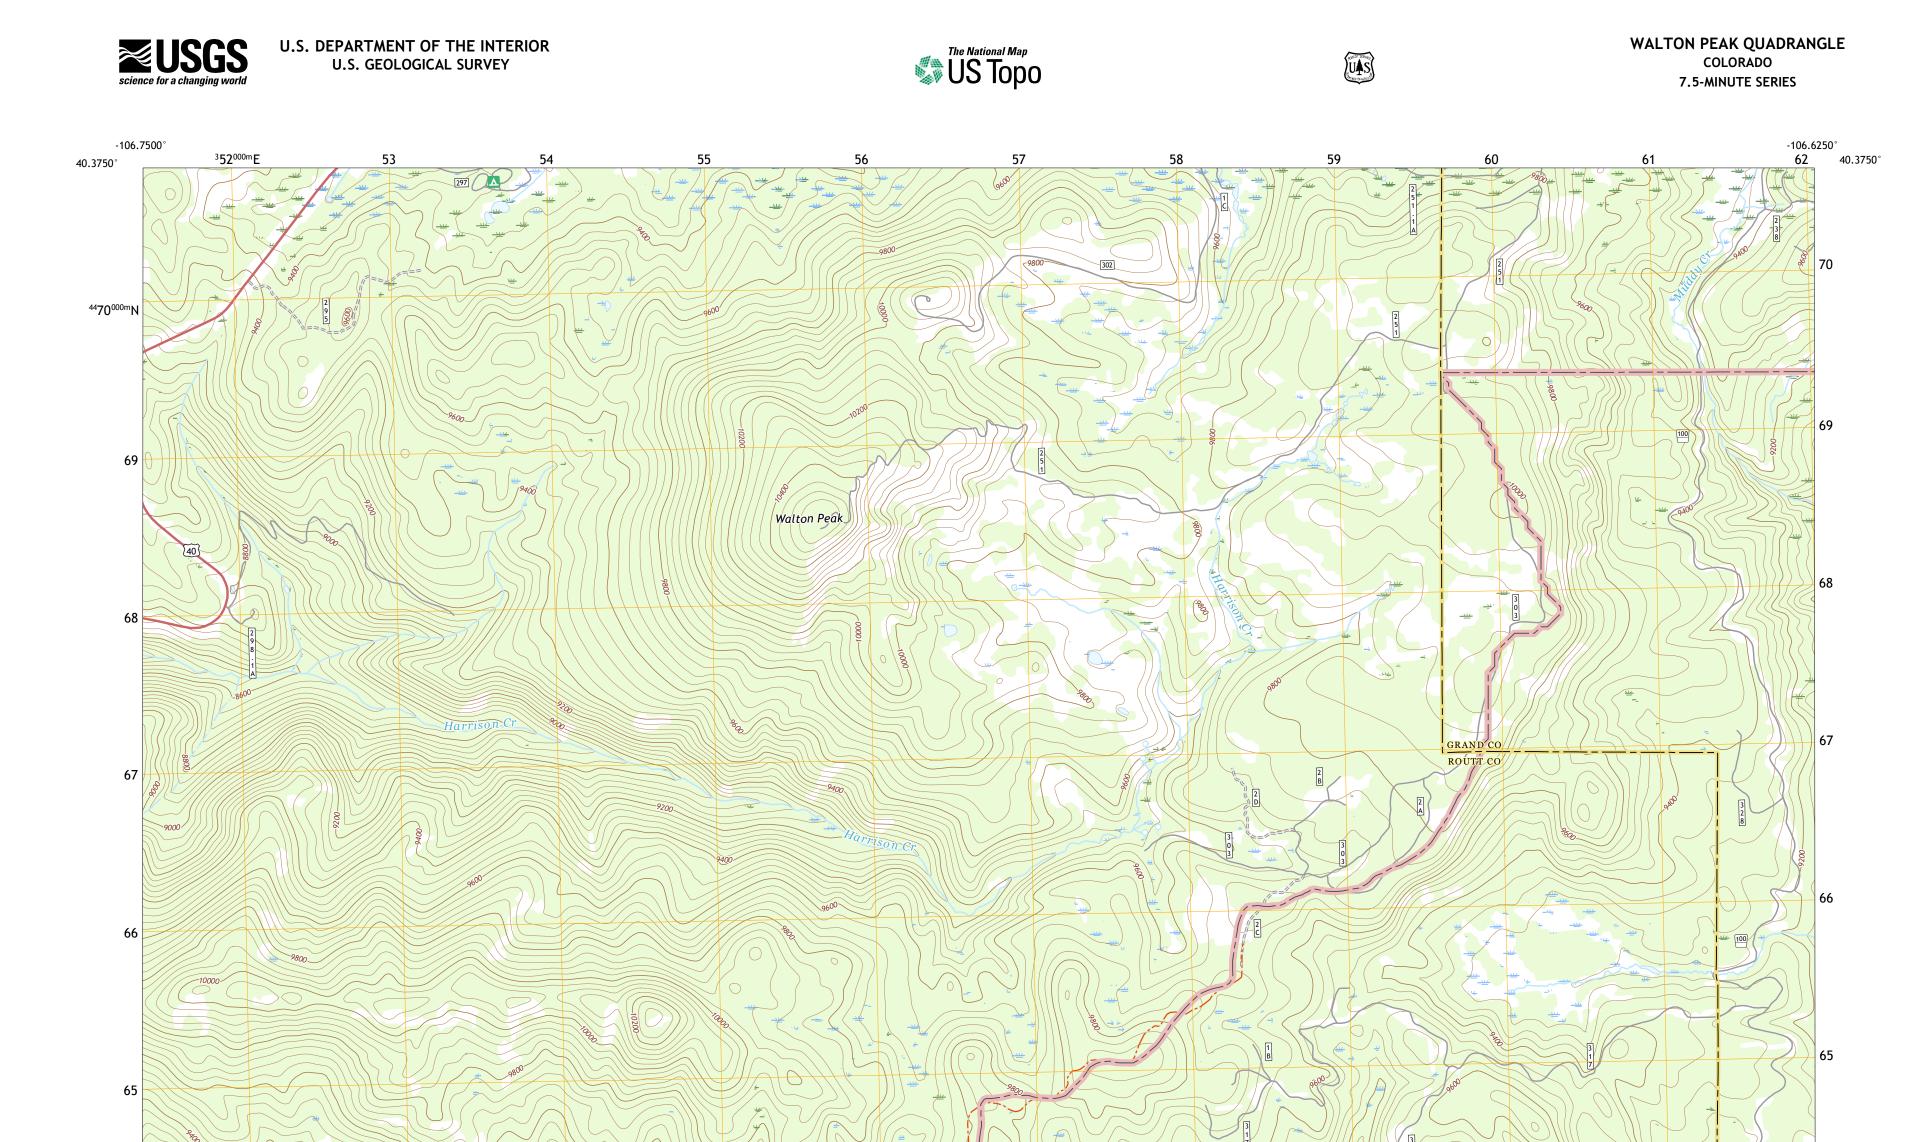

Produced by the United States Geological Survey North American Datum of 1983 (NAD83) World Geodetic System of 1984 (WGS84). Projection and 1 000-meter grid:Universal Transverse Mercator, Zone 13T This map is not a legal document. Boundaries may be generalized for this map scale. Private lands within government reservations may not be shown. Obtain permission before entering private lands.

Imagery......NAIP, August 2017 - January 2018 Roads.....U.S. Census Bureau, Not Available Roads within US Forest Service Lands......FSTopo Data with limited Forest Service updates, 2013 Names......GNIS, 1978 - 2020 Hydrography.....National Hydrography Dataset, 2003 - 2020 Contours.....Multiple sources; see metadata file 2017 - 2021 Public Land Survey System......BLM, 2021 Wetlands......BLM, 2021