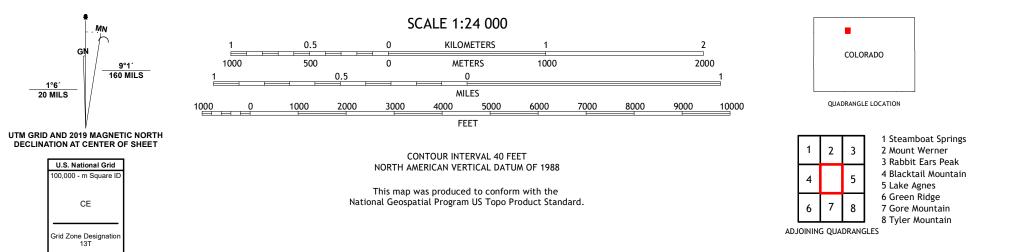

Produced by the United States Geological Survey North American Datum of 1983 (NAD83) World Geodetic System of 1984 (WGS84). Projection and 1 000-meter grid:Universal Transverse Mercator, Zone 13T This map is not a legal document. Boundaries may be generalized for this map scale. Private lands within government reservations may not be shown. Obtain permission before entering private lands.

Imagery......NAIP, August 2017 - January 2018 Roads.....U.S. Census Bureau, Not Available Roads within US Forest Service Lands......FSTopo Data with limited Forest Service updates, 2013 Names......GNIS, 1978 - 2020 Hydrography.....National Hydrography Dataset, 2003 - 2020 Contours.....Multiple sources; see metadata file 2017 - 2021 Public Land Survey System......BLM, 2021 Wetlands......BLM, 2021