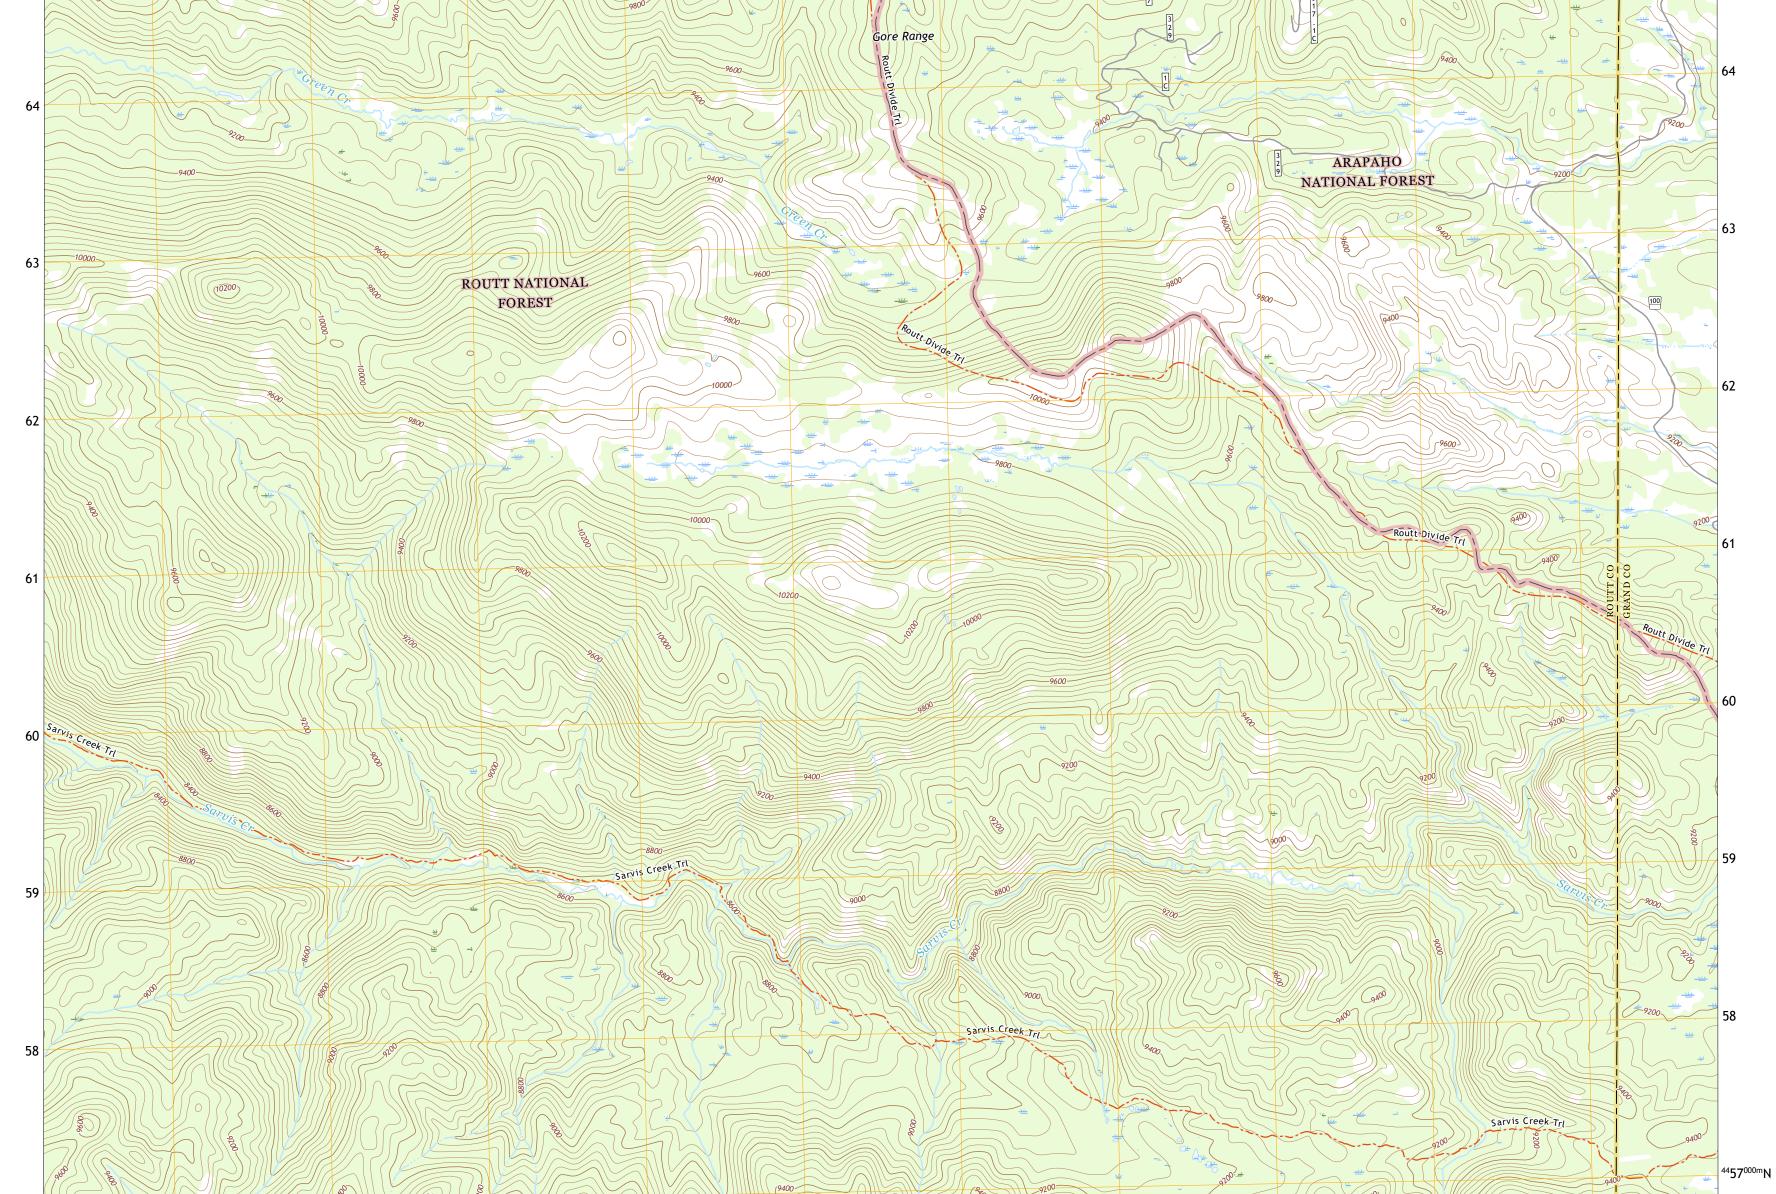

Produced by the United States Geological Survey North American Datum of 1983 (NAD83) World Geodetic System of 1984 (WGS84). Projection and 1 000-meter grid:Universal Transverse Mercator, Zone 13T This map is not a legal document. Boundaries may be generalized for this map scale. Private lands within government reservations may not be shown. Obtain permission before entering private lands.

Imagery......NAIP, August 2017 - January 2018 Roads.....U.S. Census Bureau, Not Available Roads within US Forest Service Lands......FSTopo Data with limited Forest Service updates, 2013 Names......GNIS, 1978 - 2020 Hydrography.....National Hydrography Dataset, 2003 - 2020 Contours.....Multiple sources; see metadata file 2017 - 2021 Public Land Survey System......BLM, 2021 Wetlands......BLM, 2021



R