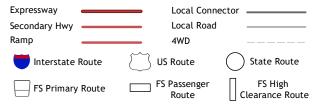

United States Geological Survey North American Datum of 1983 (NAD83) World Geodetic System of 1984 (WGS84). Projection and 1 000-meter grid:Universal Transverse Mercator, Zone 13T This map is not a legal document. Boundaries may be generalized for this map scale. Private lands within government reservations may not be shown. Obtain permission before entering private lands.

Imagery......NAIP, August 2017 - January 2018 Roads.....U.S. Census Bureau, Not Available Roads within US Forest Service Lands......FSTopo Data with limited Forest Service updates, 2013 Names......GNIS, 1978 - 2020 Hydrography.....National Hydrography Dataset, 2003 - 2020 Contours.....Multiple sources; see metadata file 2017 - 2021 Public Land Survey System......BLM, 2021 Wetlands......BLM, 2021



ROAD CLASSIFICATION







2022