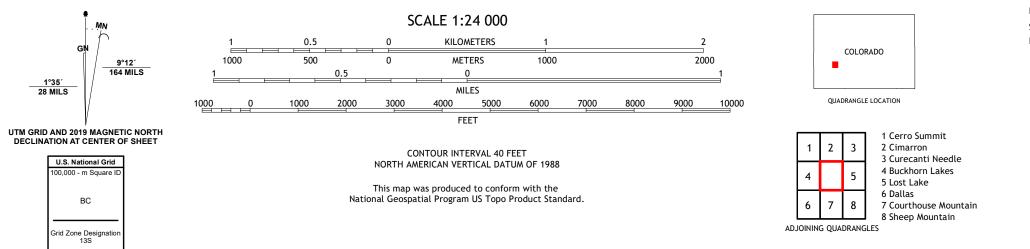

Produced by the United States Geological Survey North American Datum of 1983 (NAD83) World Geodetic System of 1984 (WGS84). Projection and 1 000-meter grid:Universal Transverse Mercator, Zone 13S This map is not a legal document. Boundaries may be generalized for this map scale. Private lands within government reservations may not be shown. Obtain permission before entering private lands.