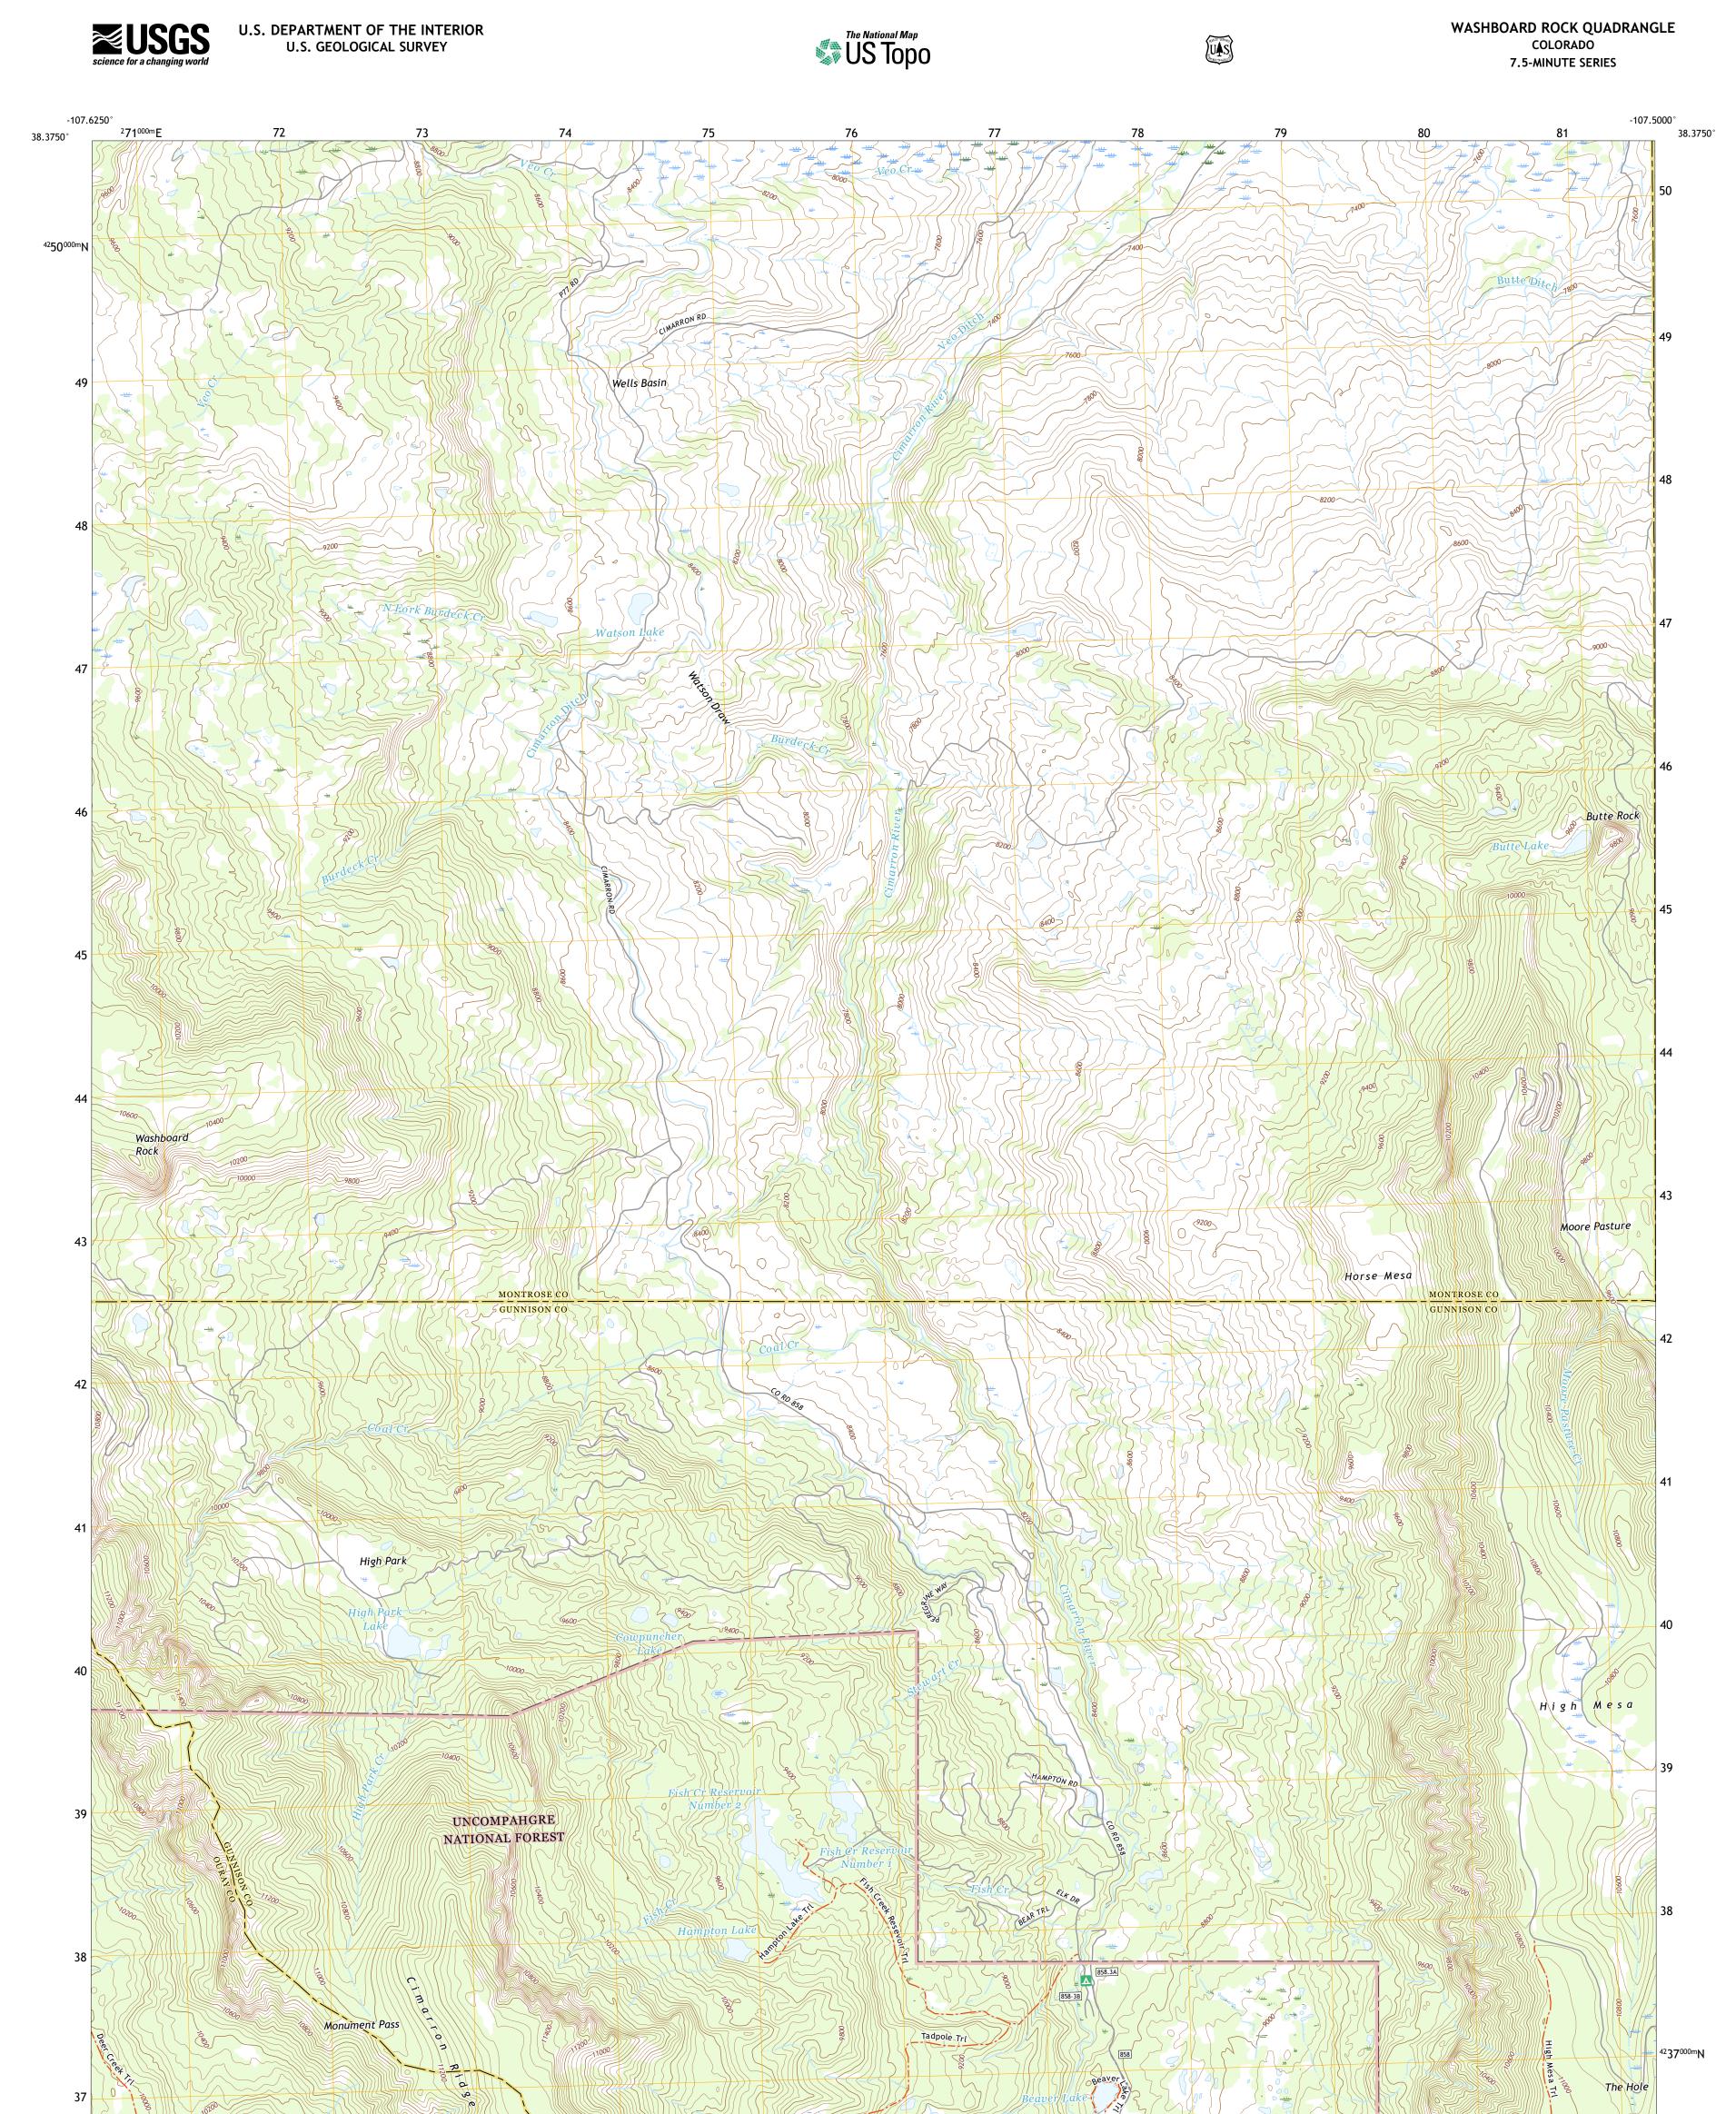

Produced by the United States Geological Survey North American Datum of 1983 (NAD83) World Geodetic System of 1984 (WGS84). Projection and 1 000-meter grid:Universal Transverse Mercator, Zone 13S This map is not a legal document. Boundaries may be generalized for this map scale. Private lands within government reservations may not be shown. Obtain permission before entering private lands.

Imagery......NAIP, October 2017 - January 2018 Roads.....U.S. Census Bureau, 2016 - 2016 Roads within US Forest Service Lands......FSTopo Data with limited Forest Service updates, 2013 Names......GNIS, 1978 - 2020 Hydrography.....National Hydrography Dataset, 2002 - 2020 Contours.....Multiple sources; see metadata file 2017 - 2021 Public Land Survey System......BLM, 2021 Wetlands......BLM, 2021



RO