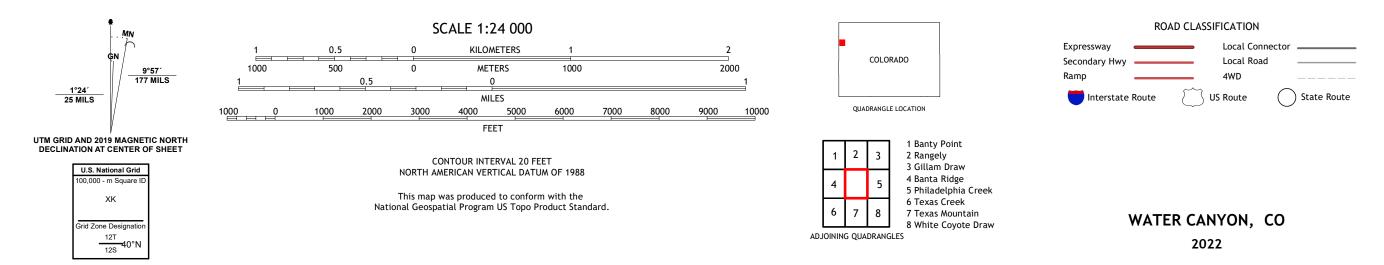

WATER CANYON QUADRANGLE COLORADO - RIO BLANCO COUNTY 7.5-MINUTE SERIES

**Produced by the United States Geological Survey** North American Datum of 1983 (NAD83) World Geodetic System of 1984 (WGS84). Projection and 1 000-meter grid:Universal Transverse Mercator, Zone 12S This map is not a legal document. Boundaries may be generalized for this map scale. Private lands within government reservations may not be shown. Obtain permission before entering private lands.