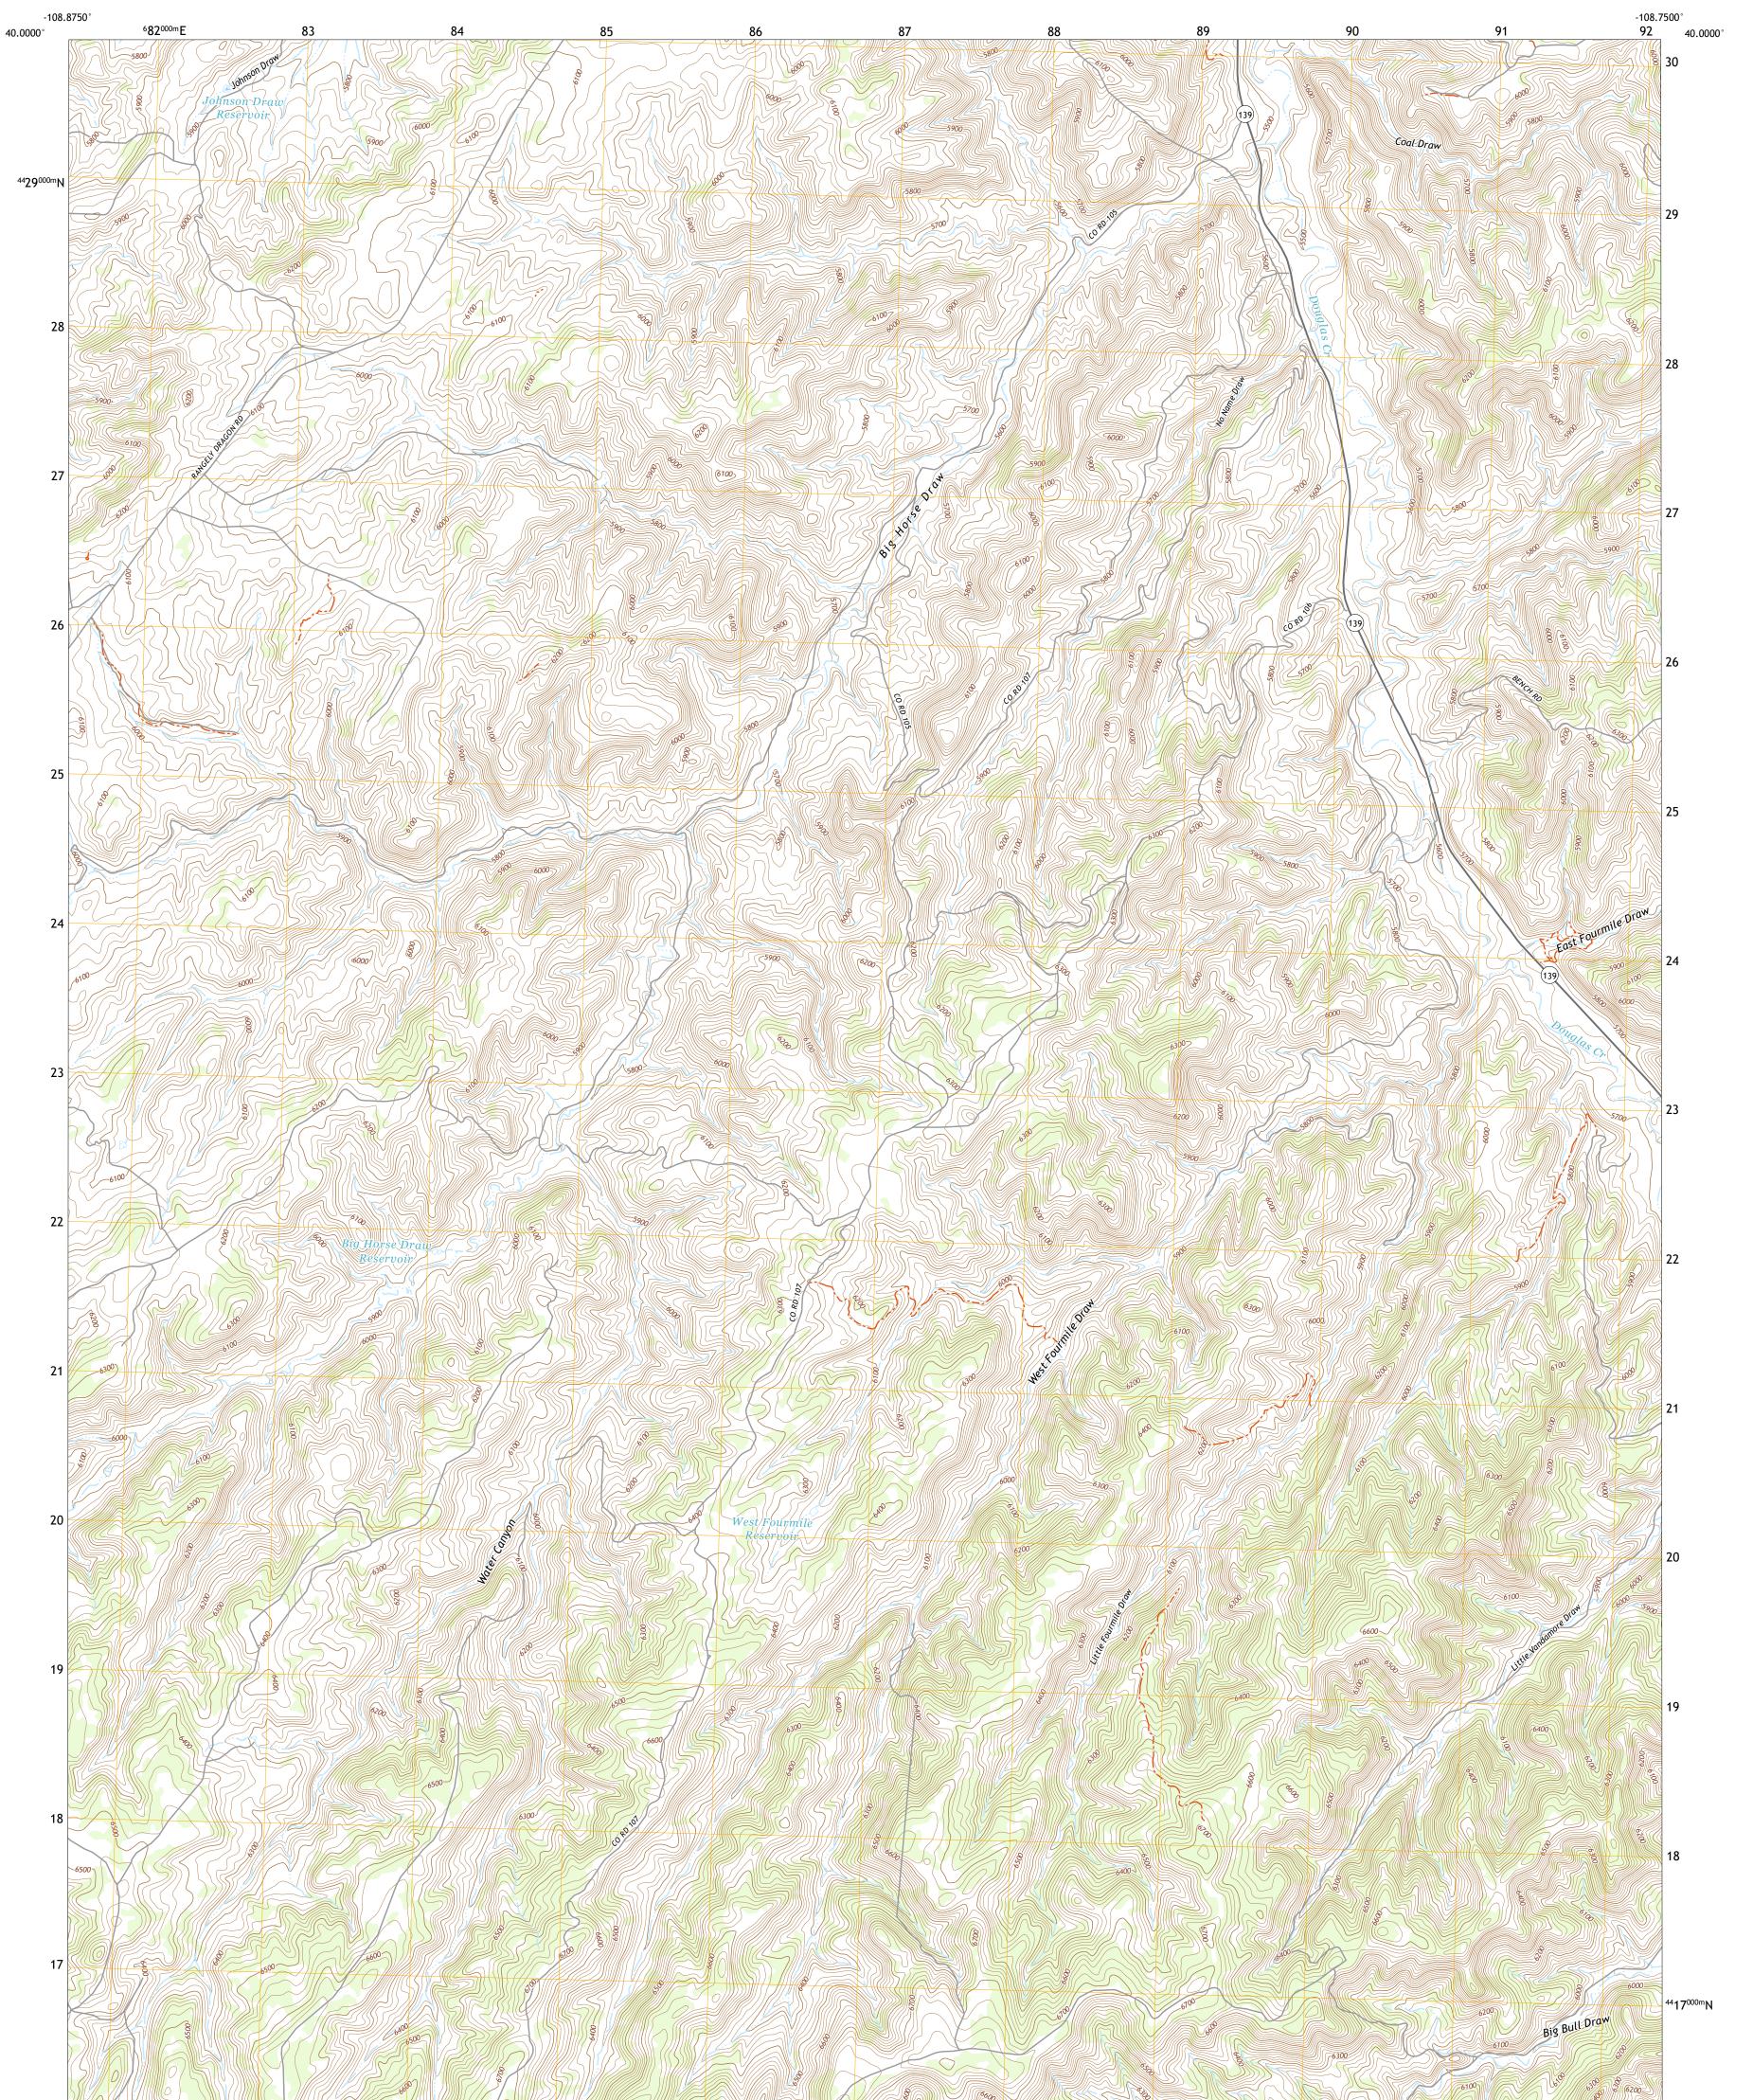

WATER CANYON QUADRANGLE COLORADO - RIO BLANCO COUNTY 7.5-MINUTE SERIES

**Produced by the United States Geological Survey** North American Datum of 1983 (NAD83) World Geodetic System of 1984 (WGS84). Projection and 1 000-meter grid:Universal Transverse Mercator, Zone 12S This map is not a legal document. Boundaries may be generalized for this map scale. Private lands within government reservations may not be shown. Obtain permission before entering private lands.

Imagery......NAIP, October 2017 - January 2018 Roads......GNIS, 2016 - 2016 Names......GNIS, 2017 - 2018 Hydrography......GNIS, 2017 - 2018 Hydrography......National Hydrography Dataset, 2003 - 2019 Contours.....National Elevation Dataset, 2006 Boundaries......Multiple sources; see metadata file 2019 - 2021 Public Land Survey System......BLM, 2021 Wetlands......BLM, 2009