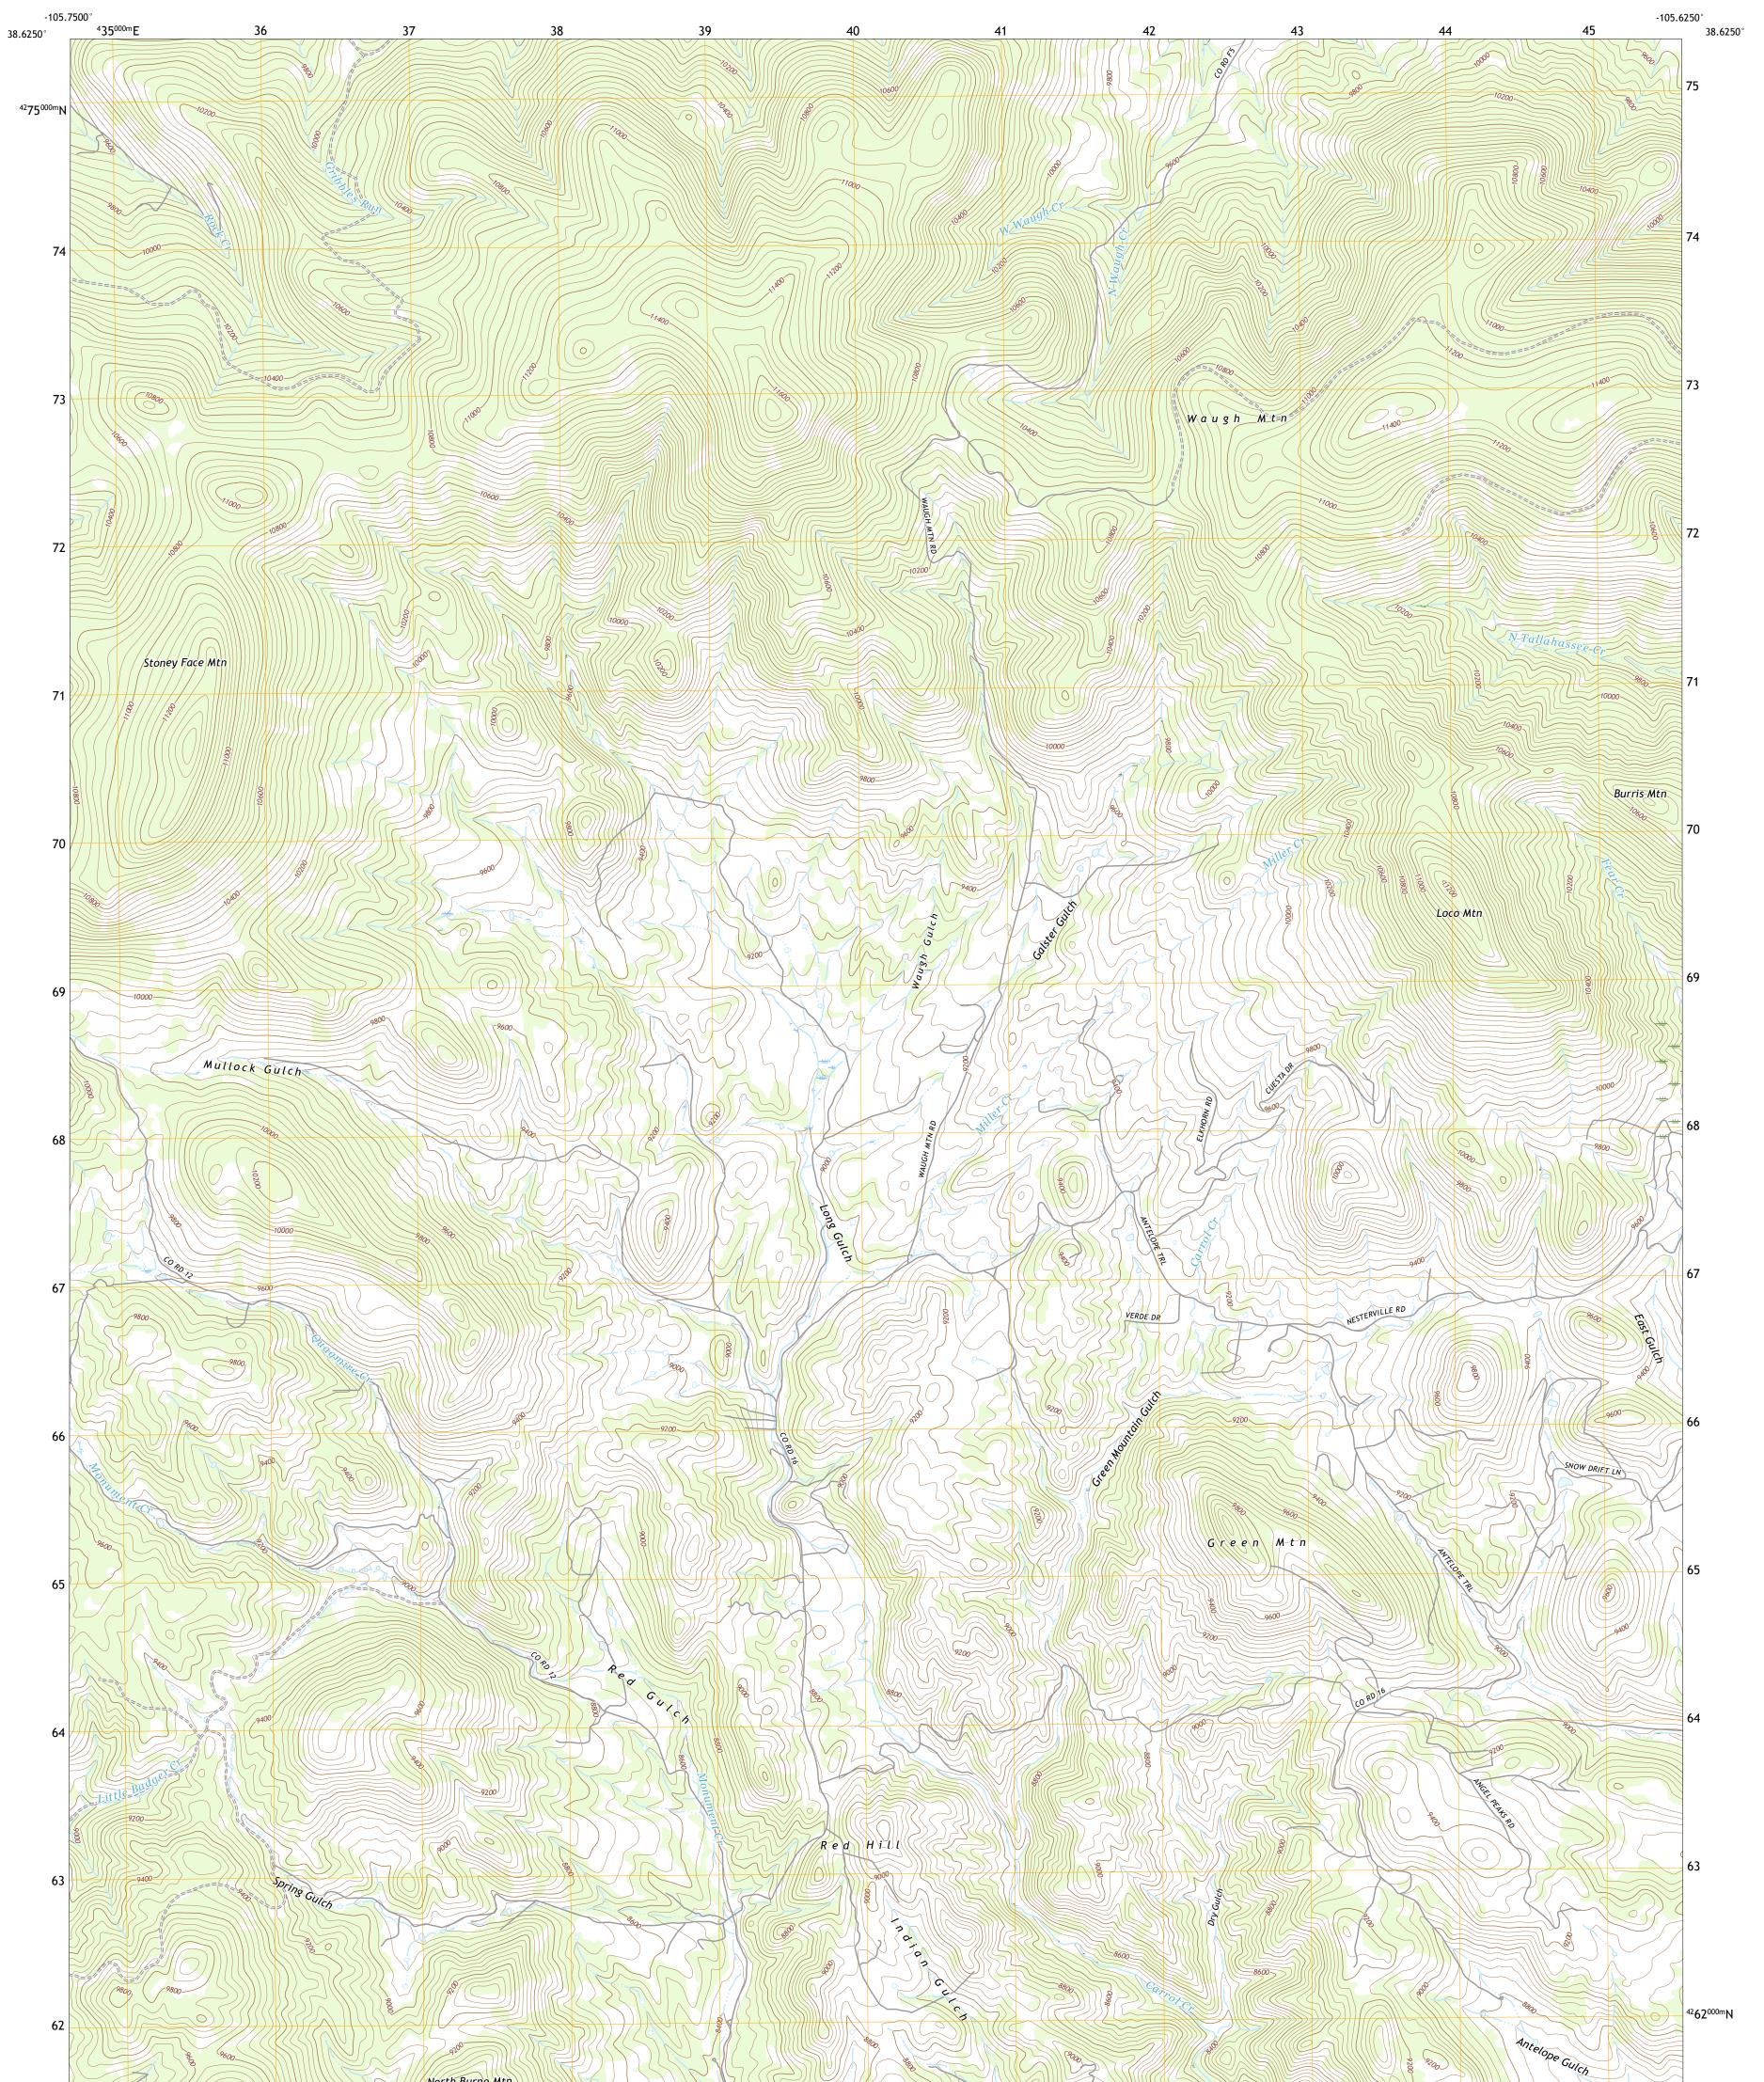

## U.S. DEPARTMENT OF THE INTERIOR U.S. GEOLOGICAL SURVEY

WAUGH MOUNTAIN QUADRANGLE COLORADO - FREMONT COUNTY 7.5-MINUTE SERIES

Produced by the United States Geological Survey North American Datum of 1983 (NAD83) World Geodetic System of 1984 (WGS84). Projection and 1 000-meter grid:Universal Transverse Mercator, Zone 13S This map is not a legal document. Boundaries may be generalized for this map scale. Private lands within government reservations may not be shown. Obtain permission before entering private lands.

Imagery.NAIP, September 2017 - January 2018Roads.U.S. Census Bureau, 2016 - 2016Names.GNIS, 2016 - 2020Hydrography.National Hydrography Dataset, 2004 - 2018Contours.National Elevation Dataset, 2005Boundaries.Multiple sources; see metadata file 2019 - 2021Public Land Survey SystemBLM, 2021Wetlands.FWS National Wetlands Inventory 2011