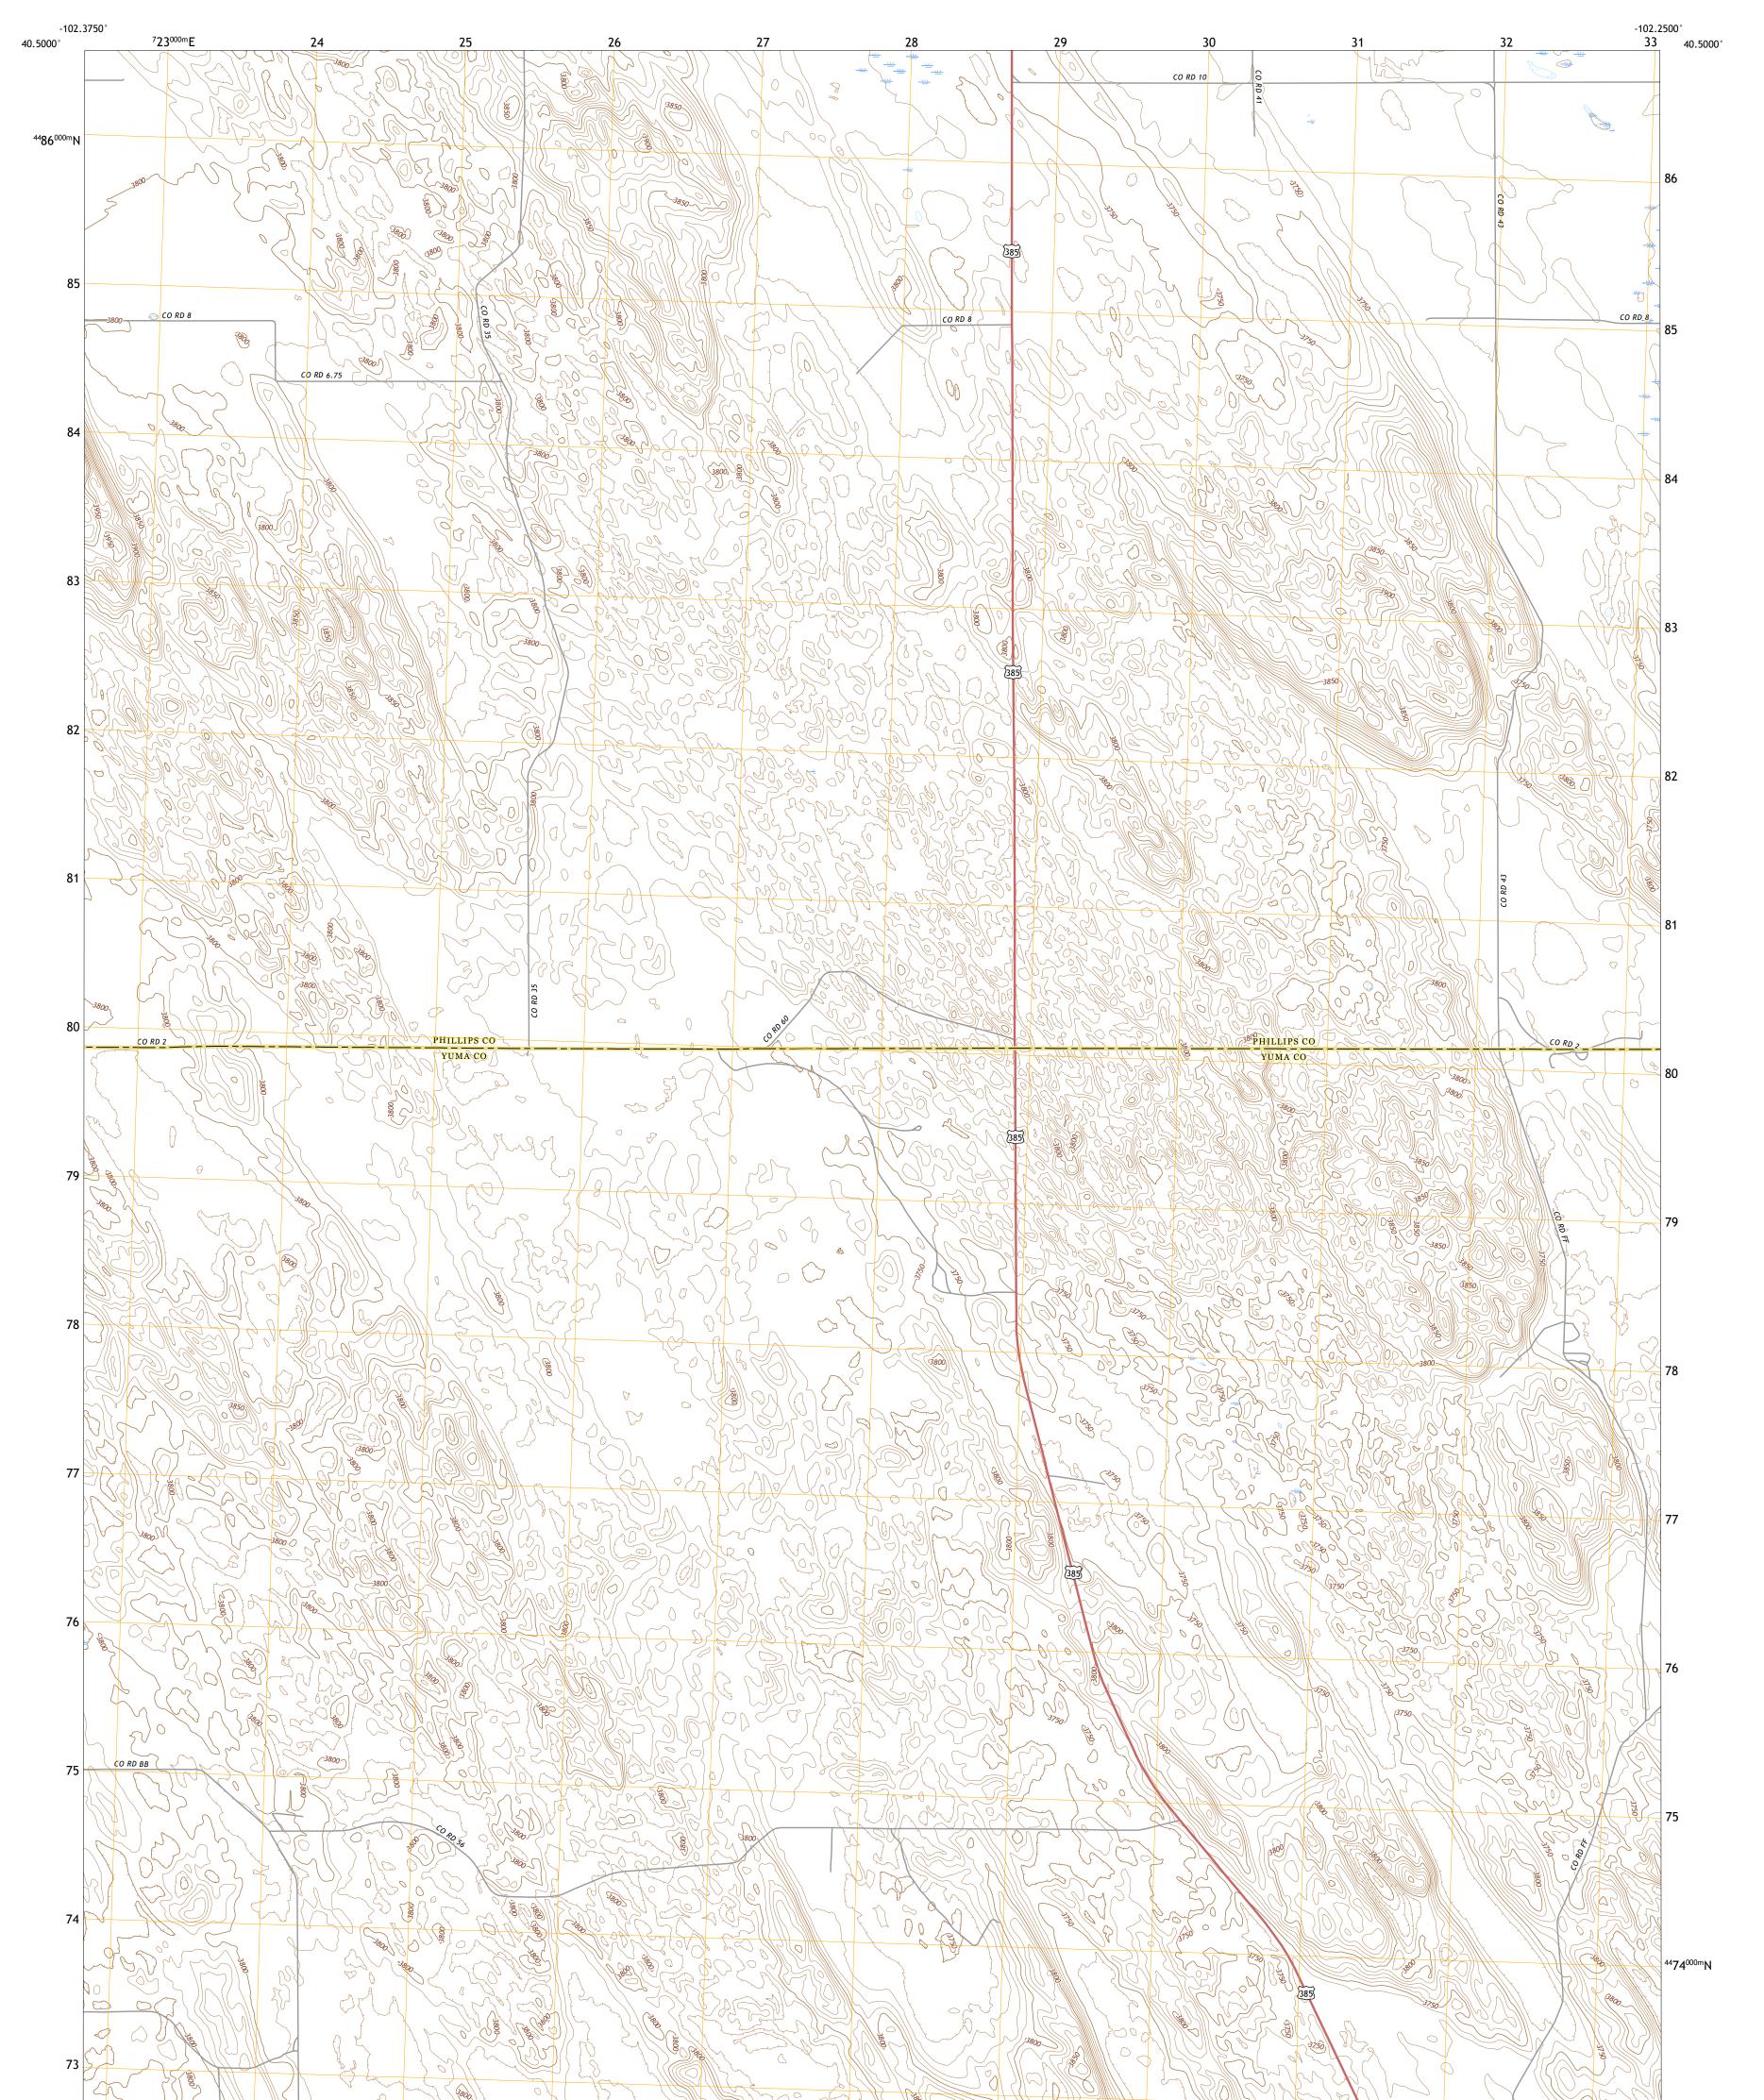

## U.S. DEPARTMENT OF THE INTERIOR U.S. GEOLOGICAL SURVEY

WAUNETA NE QUADRANGLE COLORADO 7.5-MINUTE SERIES

Produced by the United States Geological Survey North American Datum of 1983 (NAD83) World Geodetic System of 1984 (WGS84). Projection and 1 000-meter grid:Universal Transverse Mercator, Zone 13T This map is not a legal document. Boundaries may be generalized for this map scale. Private lands within government reservations may not be shown. Obtain permission before entering private lands.