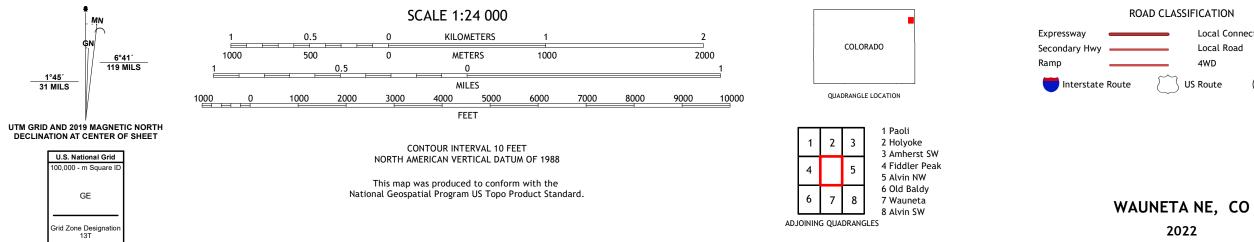

ates Geological Survey North American Datum of 1983 (NAD83) World Geodetic System of 1984 (WGS84). Projection and 1 000-meter grid:Universal Transverse Mercator, Zone 13T This map is not a legal document. Boundaries may be generalized for this map scale. Private lands within government reservations may not be shown. Obtain permission before entering private lands.

Imagery......NAIP, July 2017 - October 2017 Roads......NAIP, July 2017 - October 2017 Roads......Nalperson Bureau, 2016 Names.......GNIS, Not Available Hydrography Dataset, 2004 - 2018 Contours.....National Hydrography Dataset, 2004 - 2018 Contours.....National Elevation Dataset, 2021 Boundaries......Multiple sources; see metadata file 2019 - 2021 Public Land Survey System.......BLM, 2021 Wetlands......BLM, 2021

1°45′ 31 MILS





2022