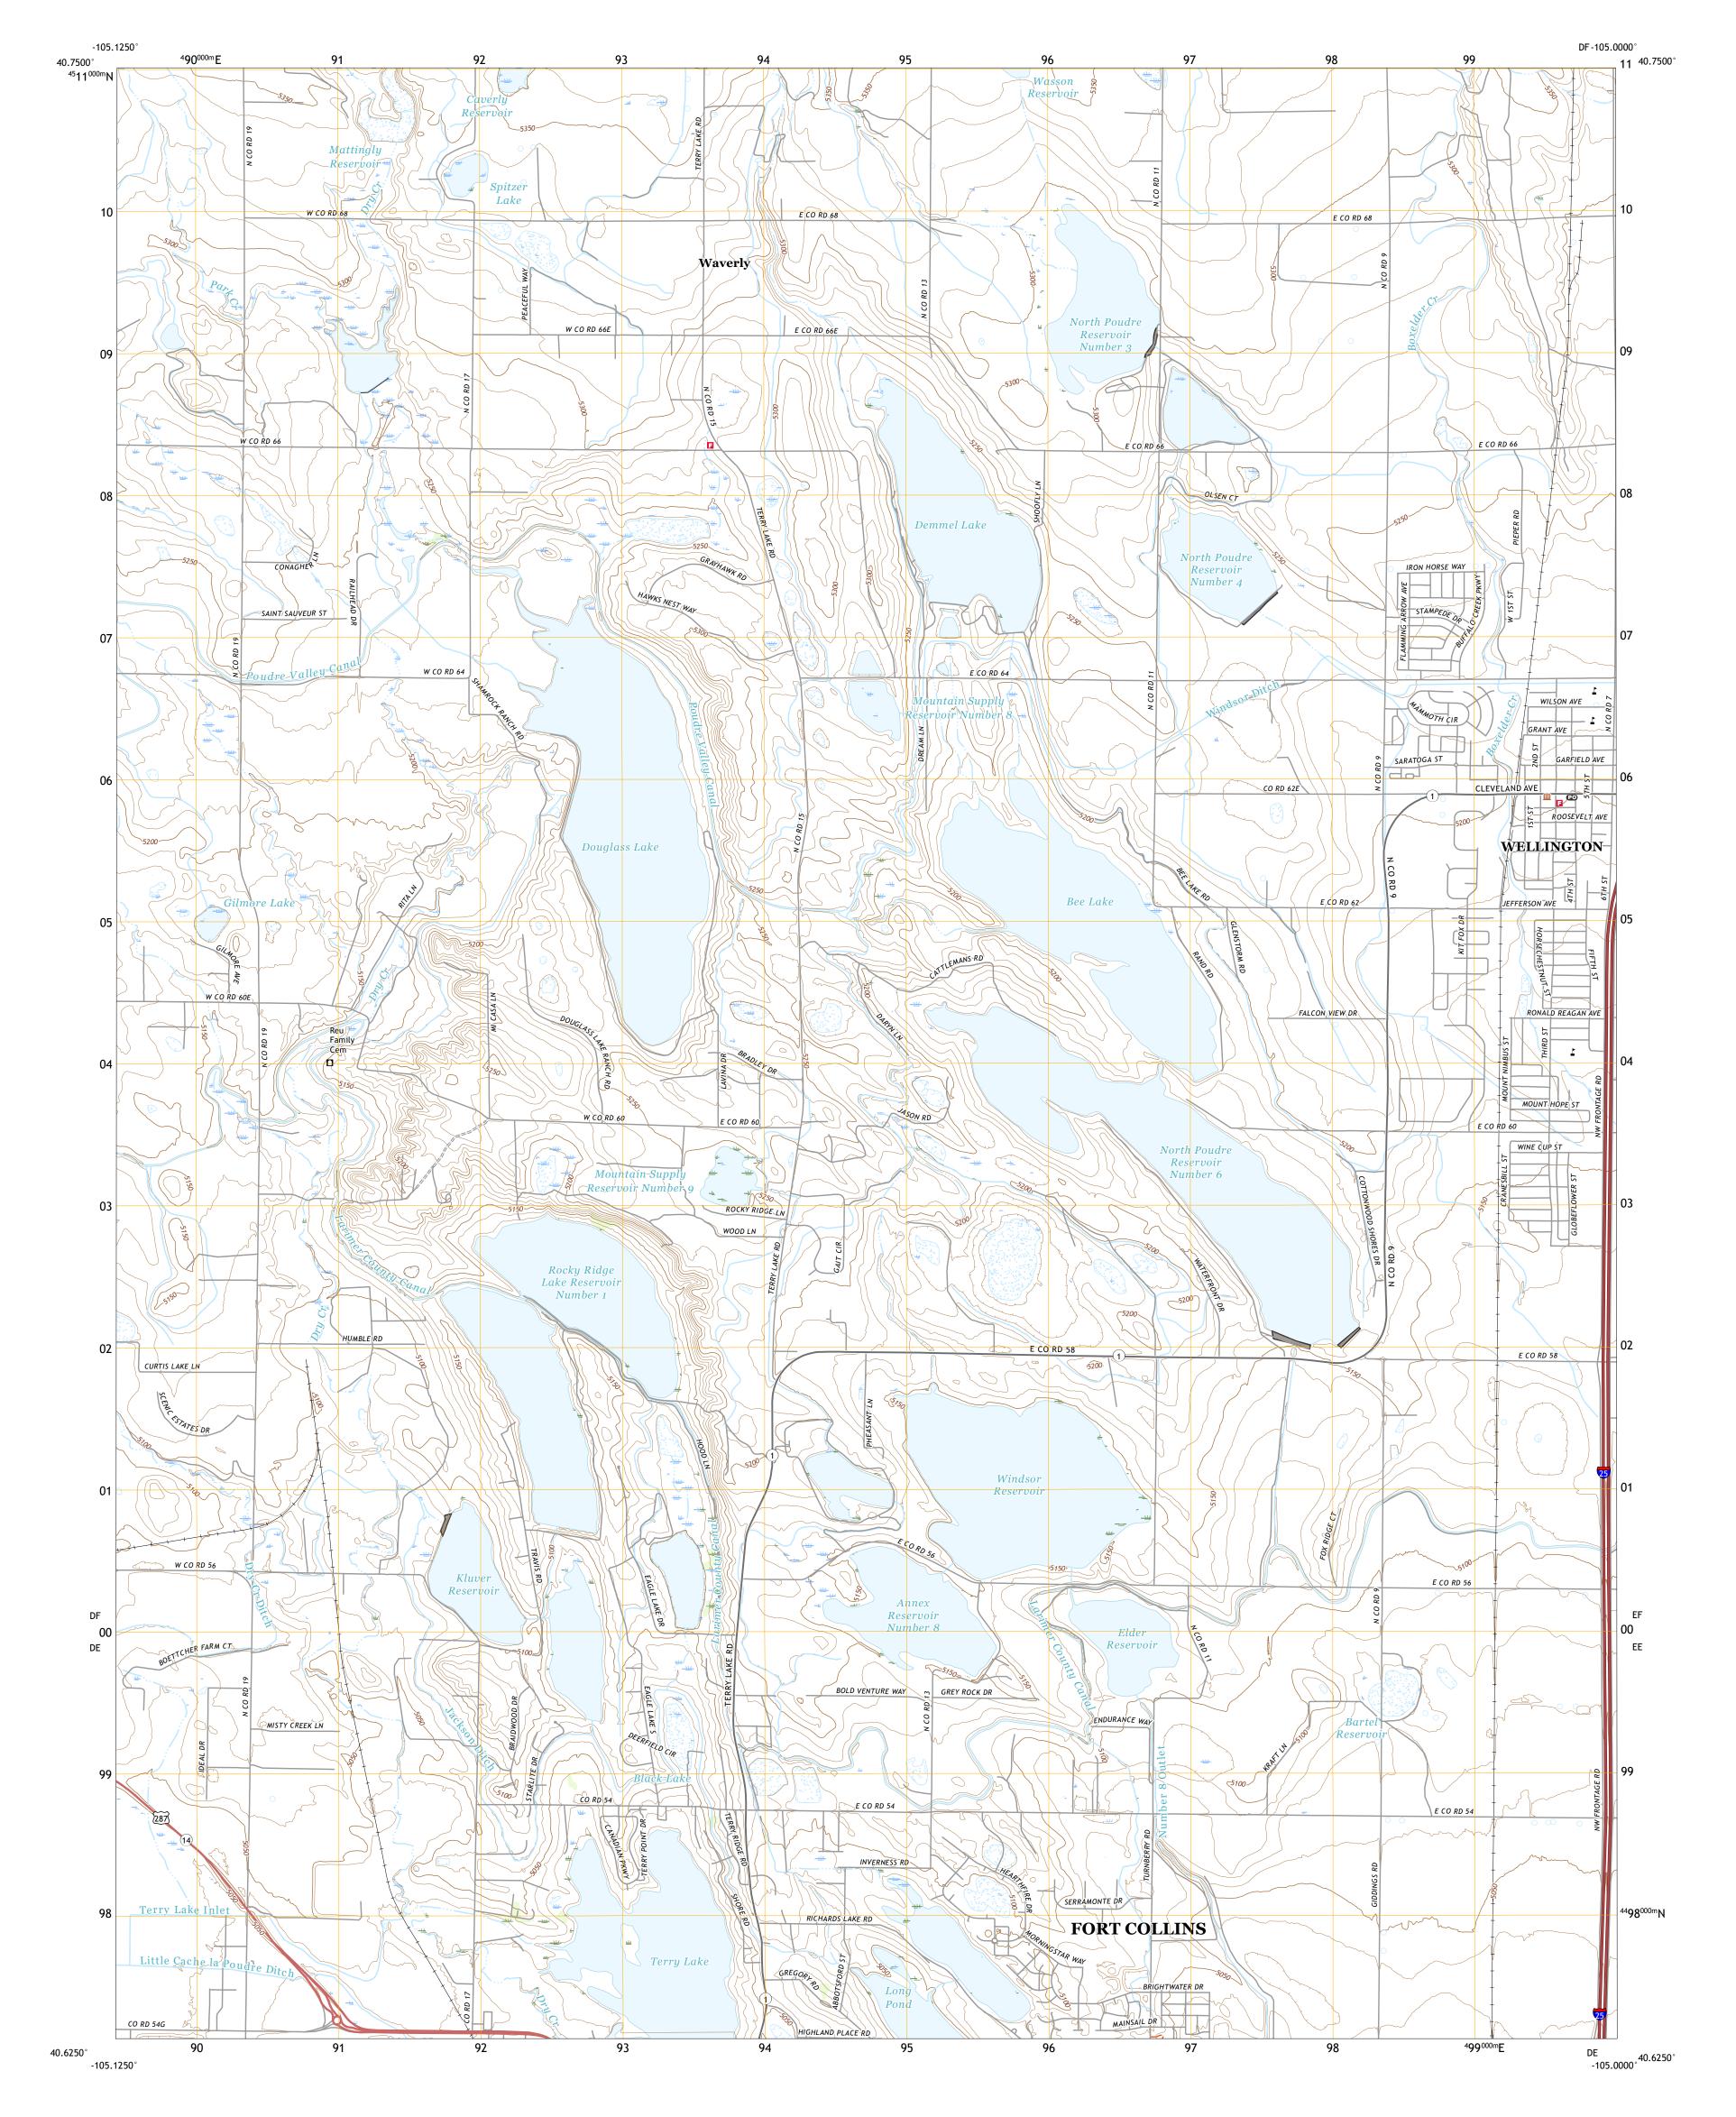

## U.S. DEPARTMENT OF THE INTERIOR U.S. GEOLOGICAL SURVEY

WELLINGTON QUADRANGLE COLORADO - LARIMER COUNTY 7.5-MINUTE SERIES

Produced by the United States Geological Survey North American Datum of 1983 (NAD83) World Geodetic System of 1984 (WGS84). Projection and 1 000-meter grid:Universal Transverse Mercator, Zone 13T This map is not a legal document. Boundaries may be generalized for this map scale. Private lands within government reservations may not be shown. Obtain permission before entering private lands.

ImageryNAIP, August 2017 - January 2018RoadsU.S. Census Bureau, 2016 - 2016NamesGNIS, 1978 - 2021HydrographyDataset, 2004 - 2020ContoursNational Hydrography Dataset, 2015BoundariesMultiple sources; see metadata file 2019 - 2021PublicLand Survey SystemBLM, 2021WetlandsInventory 1975 - 2009