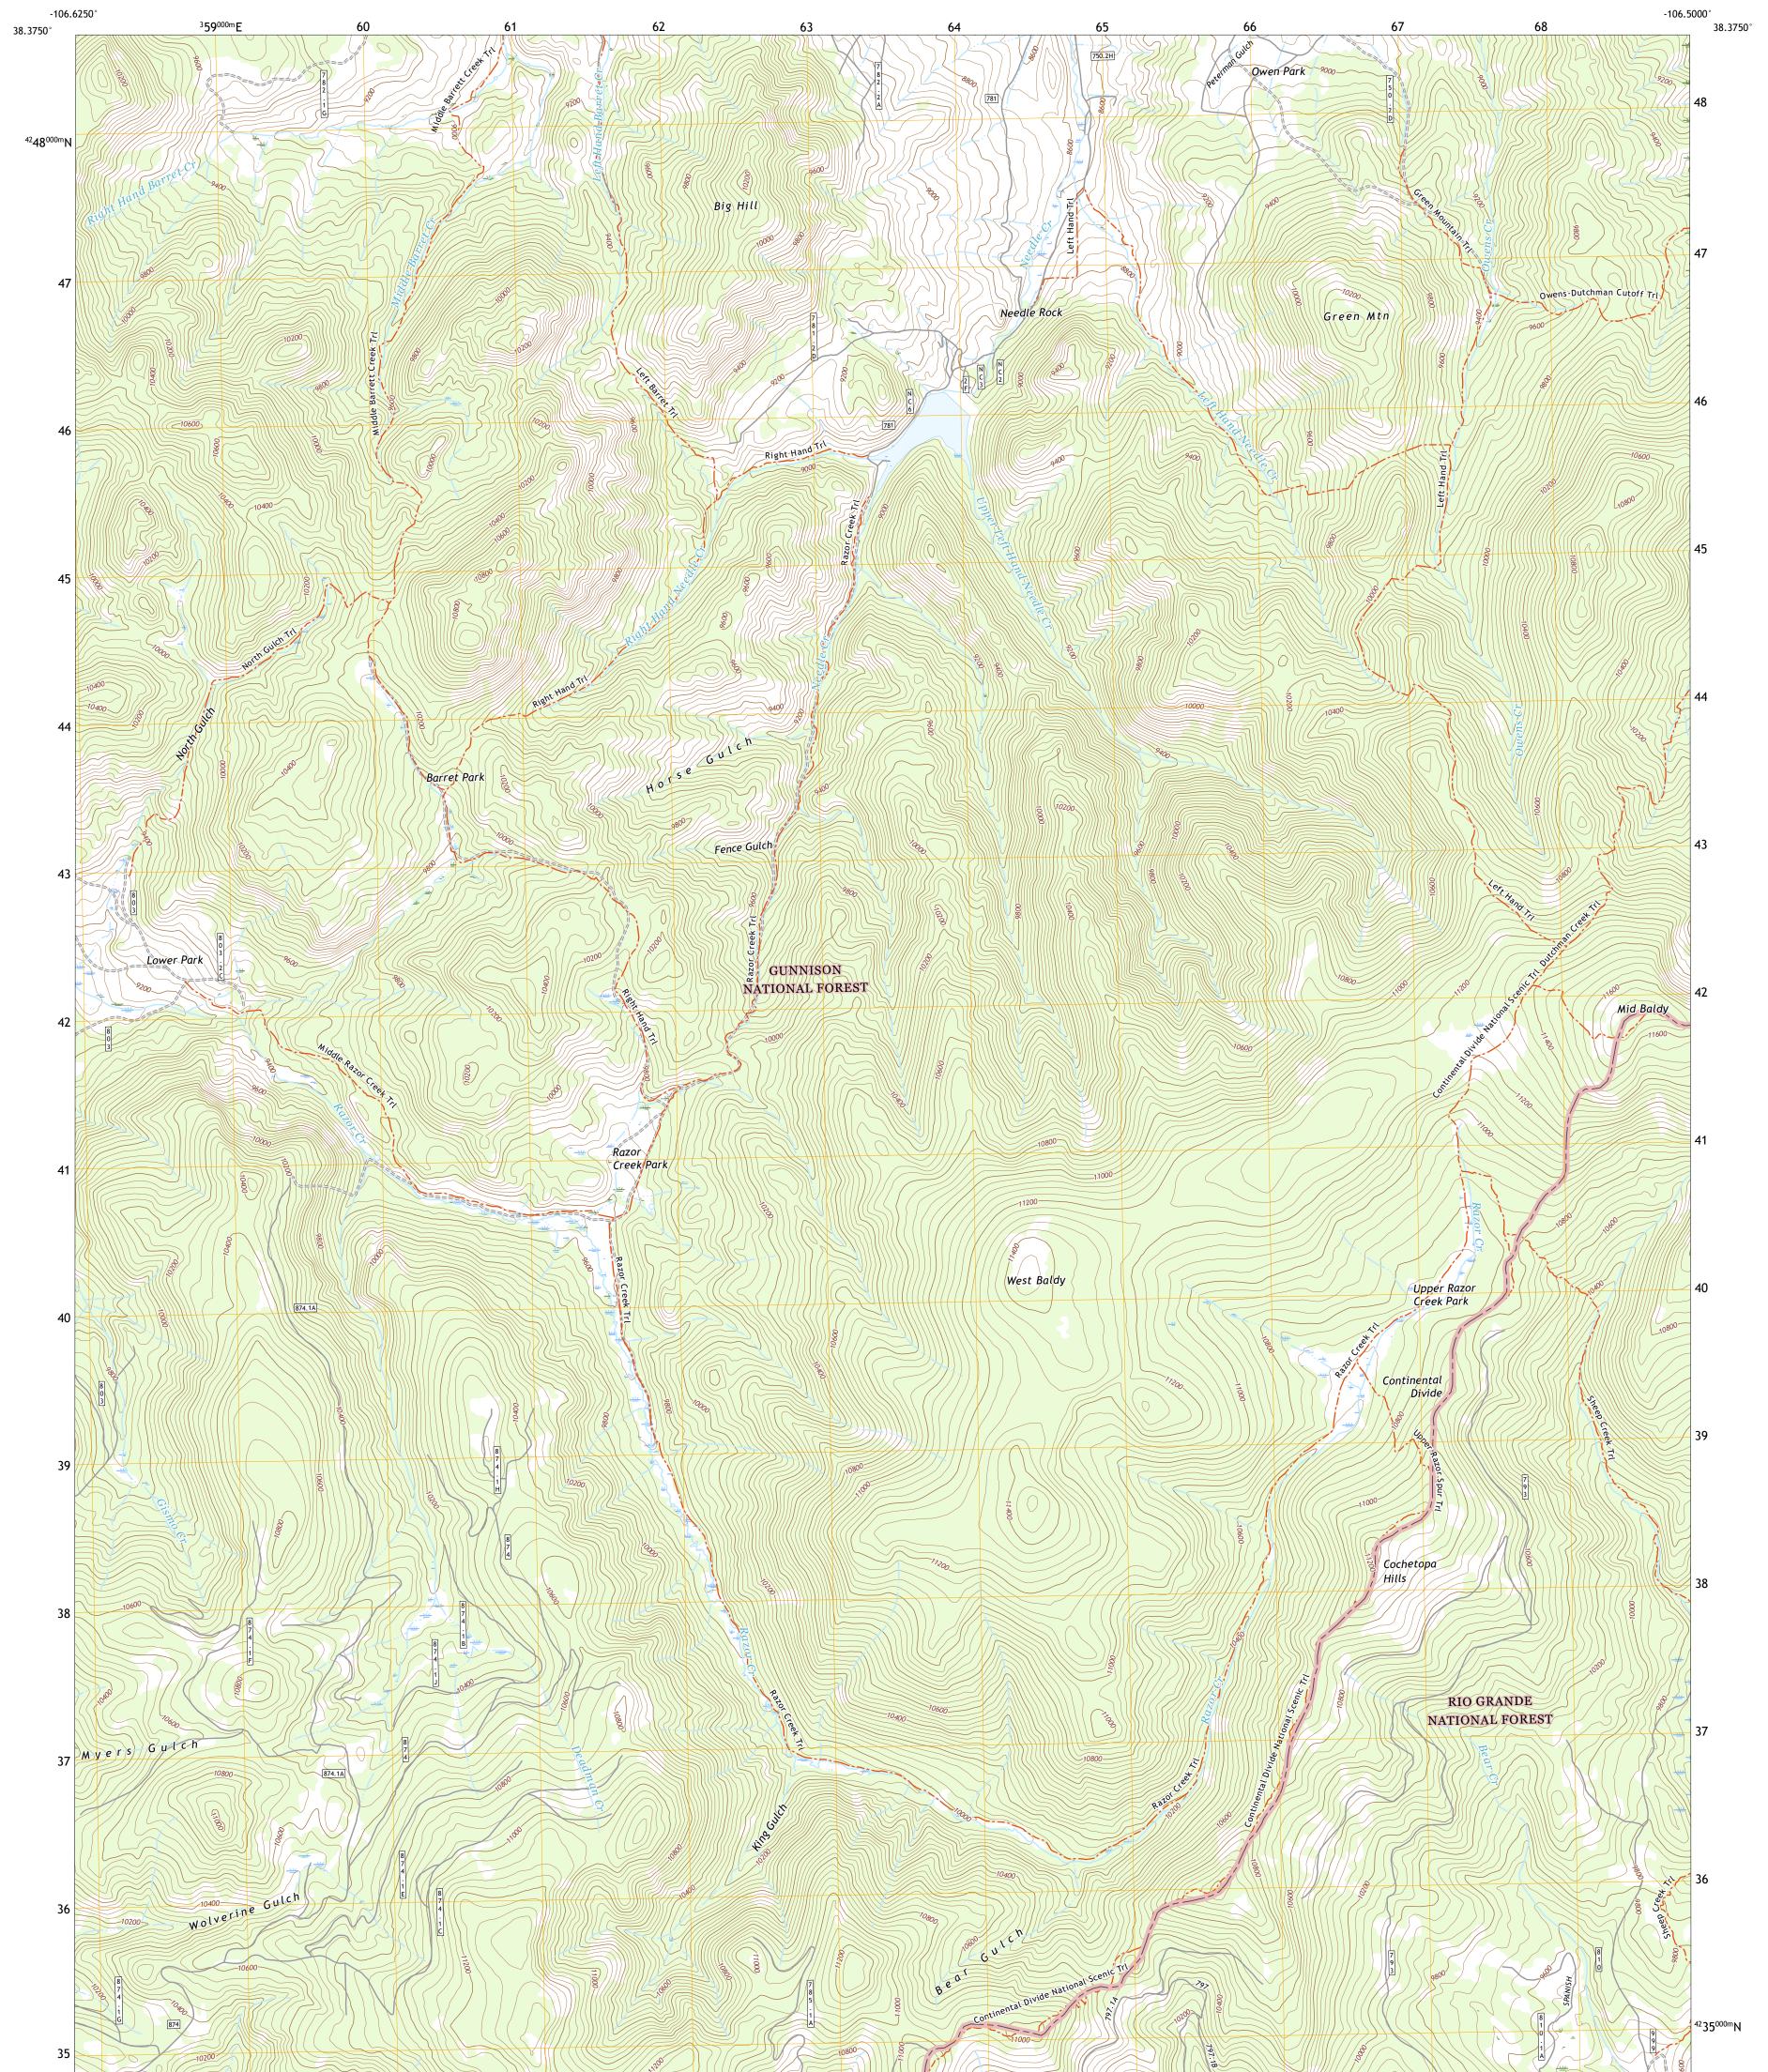

ULST STATE

WEST BALDY QUADRANGLE COLORADO - SAGUACHE COUNTY 7.5-MINUTE SERIES

Produced by the United States Geological Survey North American Datum of 1983 (NAD83) World Geodetic System of 1984 (WGS84). Projection and 1 000-meter grid:Universal Transverse Mercator, Zone 13S This map is not a legal document. Boundaries may be generalized for this map scale. Private lands within government reservations may not be shown. Obtain permission before entering private lands.

Imagery......NAIP, October 2017 - January 2018 Roads......NAIP, October 2017 - January 2018 Roads within US Forest Service Lands........FSTopo Data with limited Forest Service updates, 2013 Names.......GNIS, 1978 - 2021 Hydrography......National Hydrography Dataset, 2002 - 2019 Contours......Multiple sources; see metadata file 2017 - 2021 Public Land Survey System......BLM, 2021 Wetlands......BLM, 2021