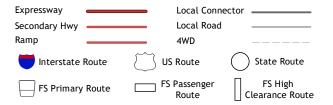

ROAD CLASSIFICATION

Check with local Forest Service unit for current travel conditions and restrictions.

WEST BECKWITH MOUNTAIN, CO