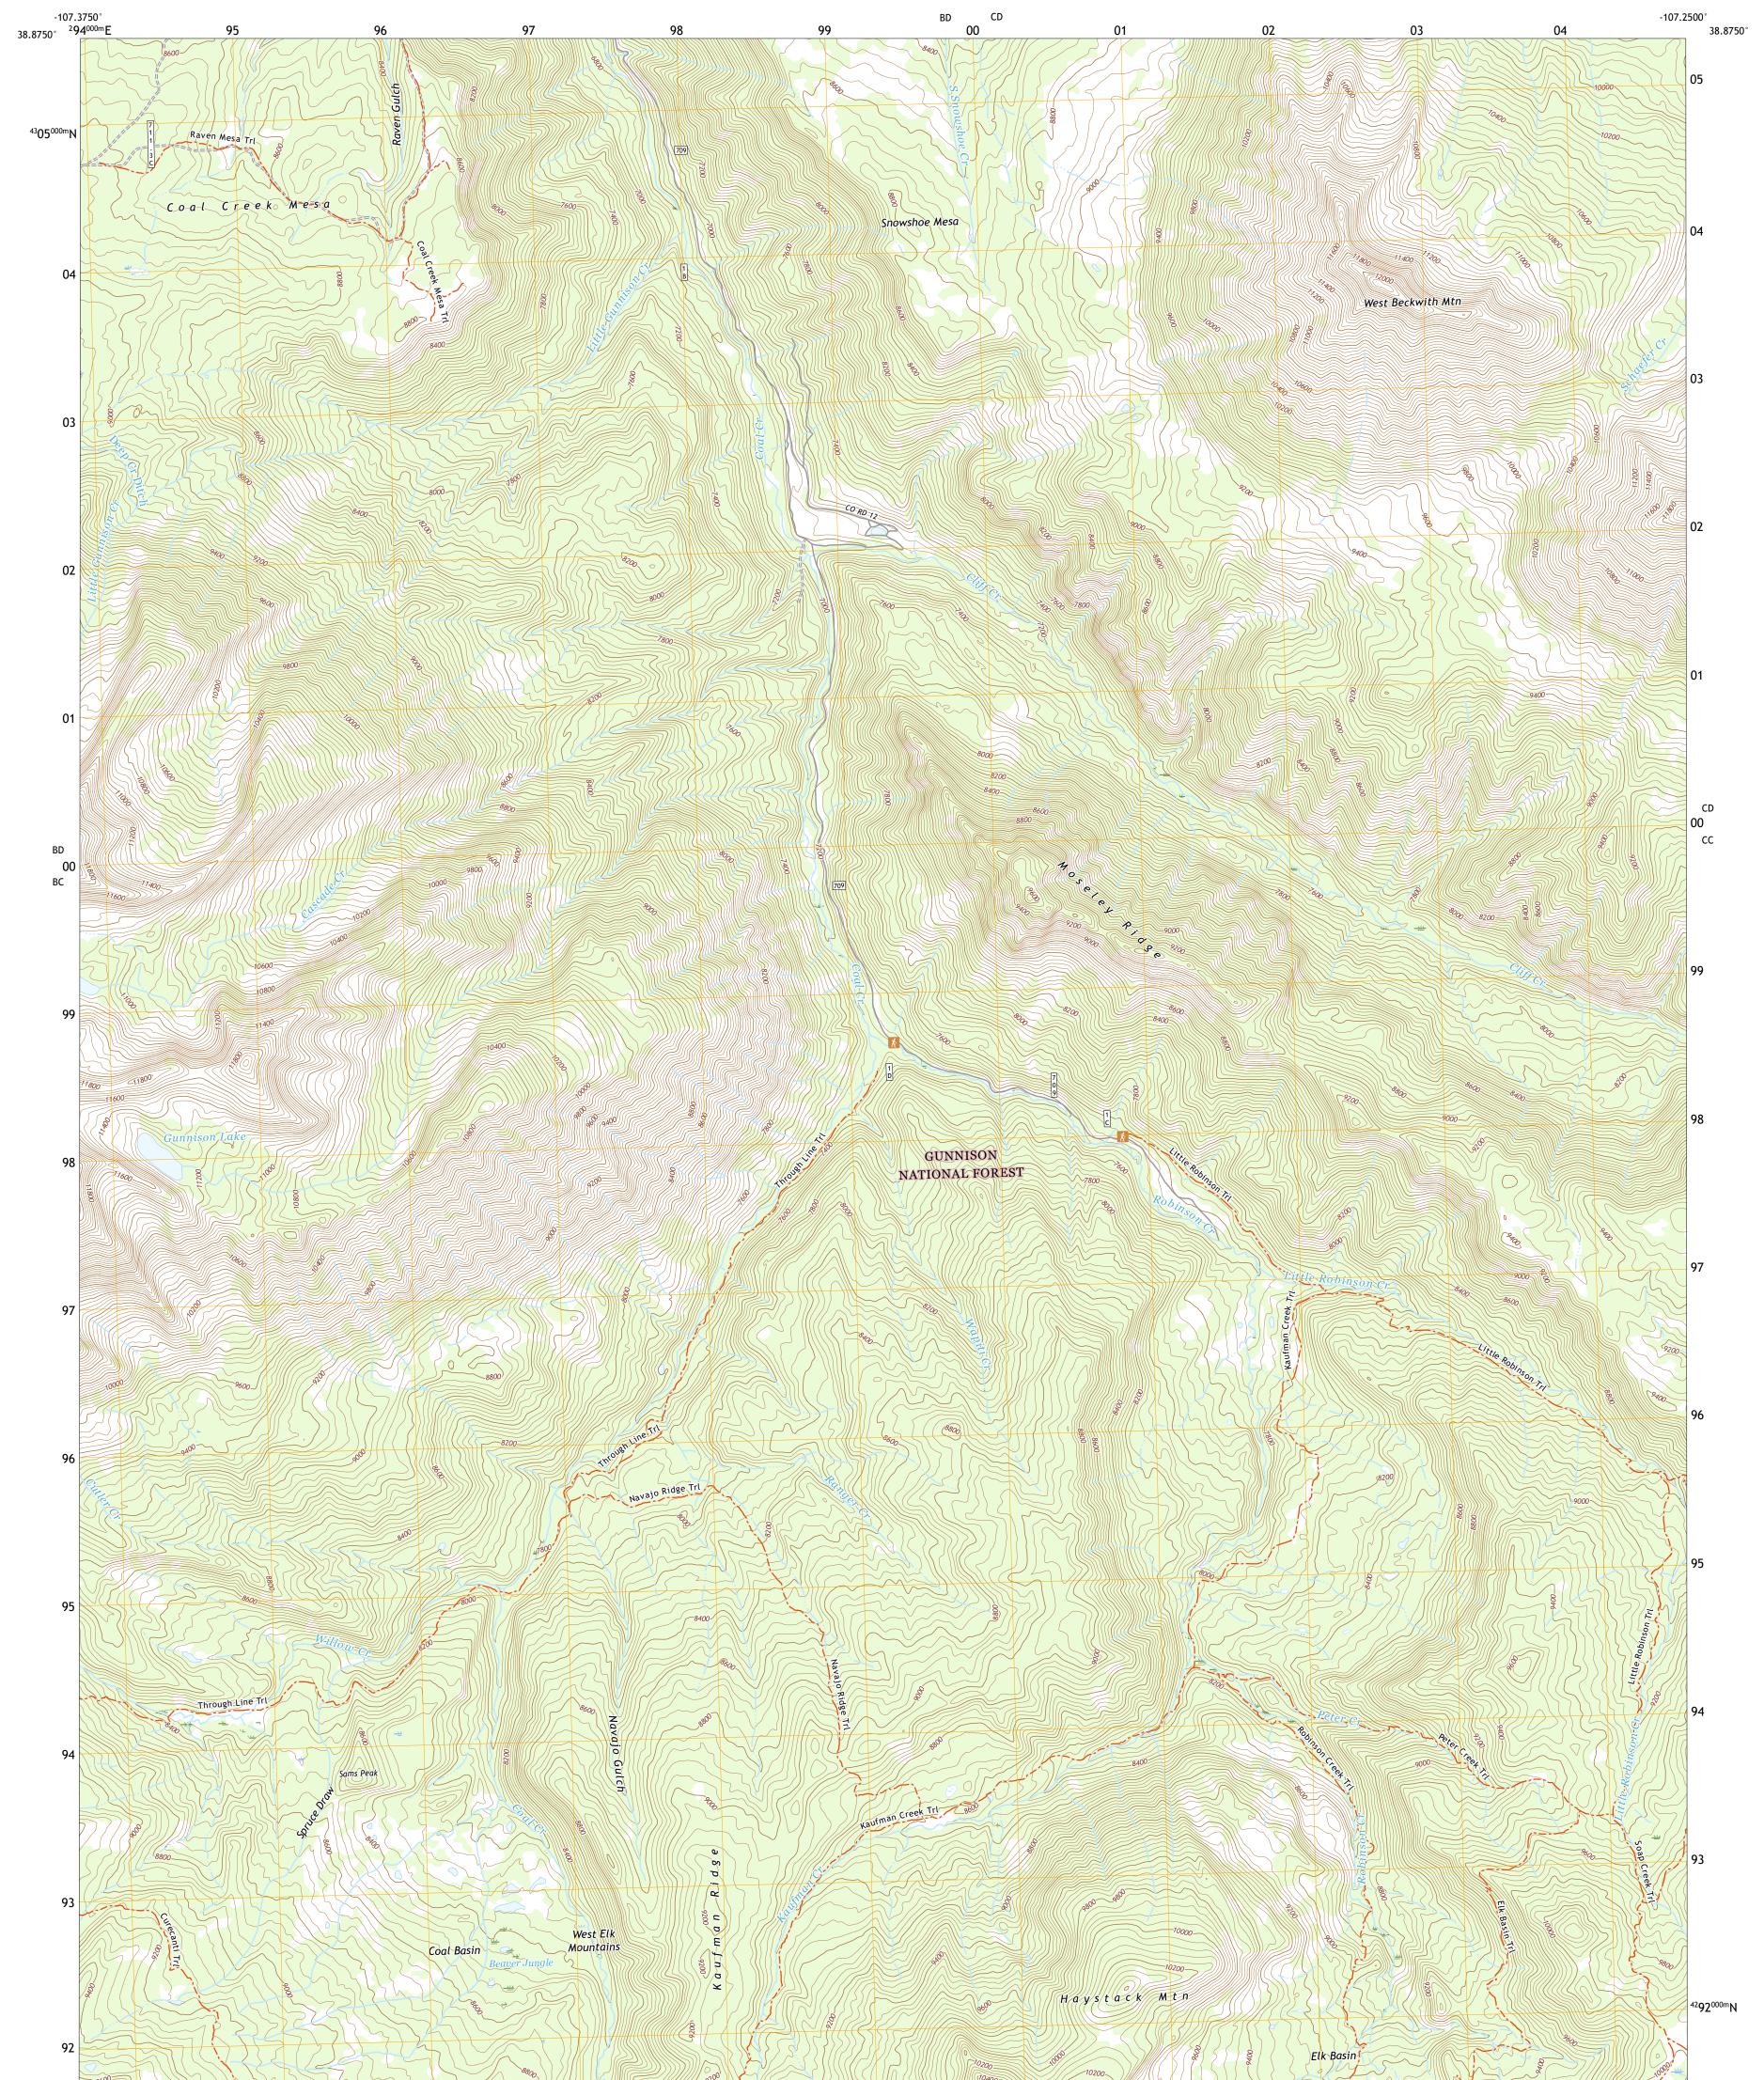

The National Map US Topo

WEST BECKWITH MOUNTAIN QUADRANGLE COLORADO - GUNNISON COUNTY 7.5-MINUTE SERIES

Produced by the United States Geological Survey North American Datum of 1983 (NAD83) World Geodetic System of 1984 (WGS84). Projection and 1 000-meter grid:Universal Transverse Mercator, Zone 135 This map is not a legal document. Boundaries may be generalized for this map scale. Private lands within government reservations may not be shown. Obtain permission before entering private lands.