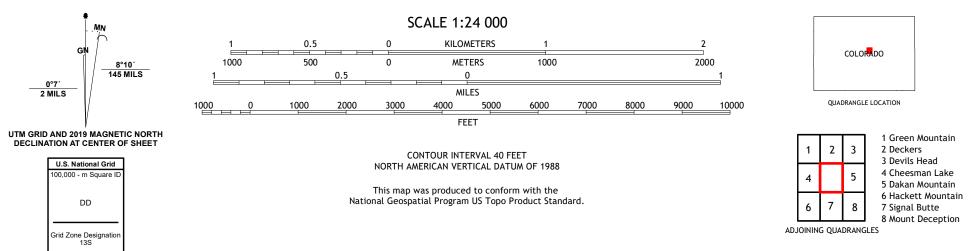

PORTS SPRACE

WESTCREEK QUADRANGLE COLORADO 7.5-MINUTE SERIES

Produced by the United States Geological Survey North American Datum of 1983 (NAD83) World Geodetic System of 1984 (WGS84). Projection and 1 000-meter grid:Universal Transverse Mercator, Zone 135 This map is not a legal document. Boundaries may be generalized for this map scale. Private lands within government reservations may not be shown. Obtain permission before entering private lands.