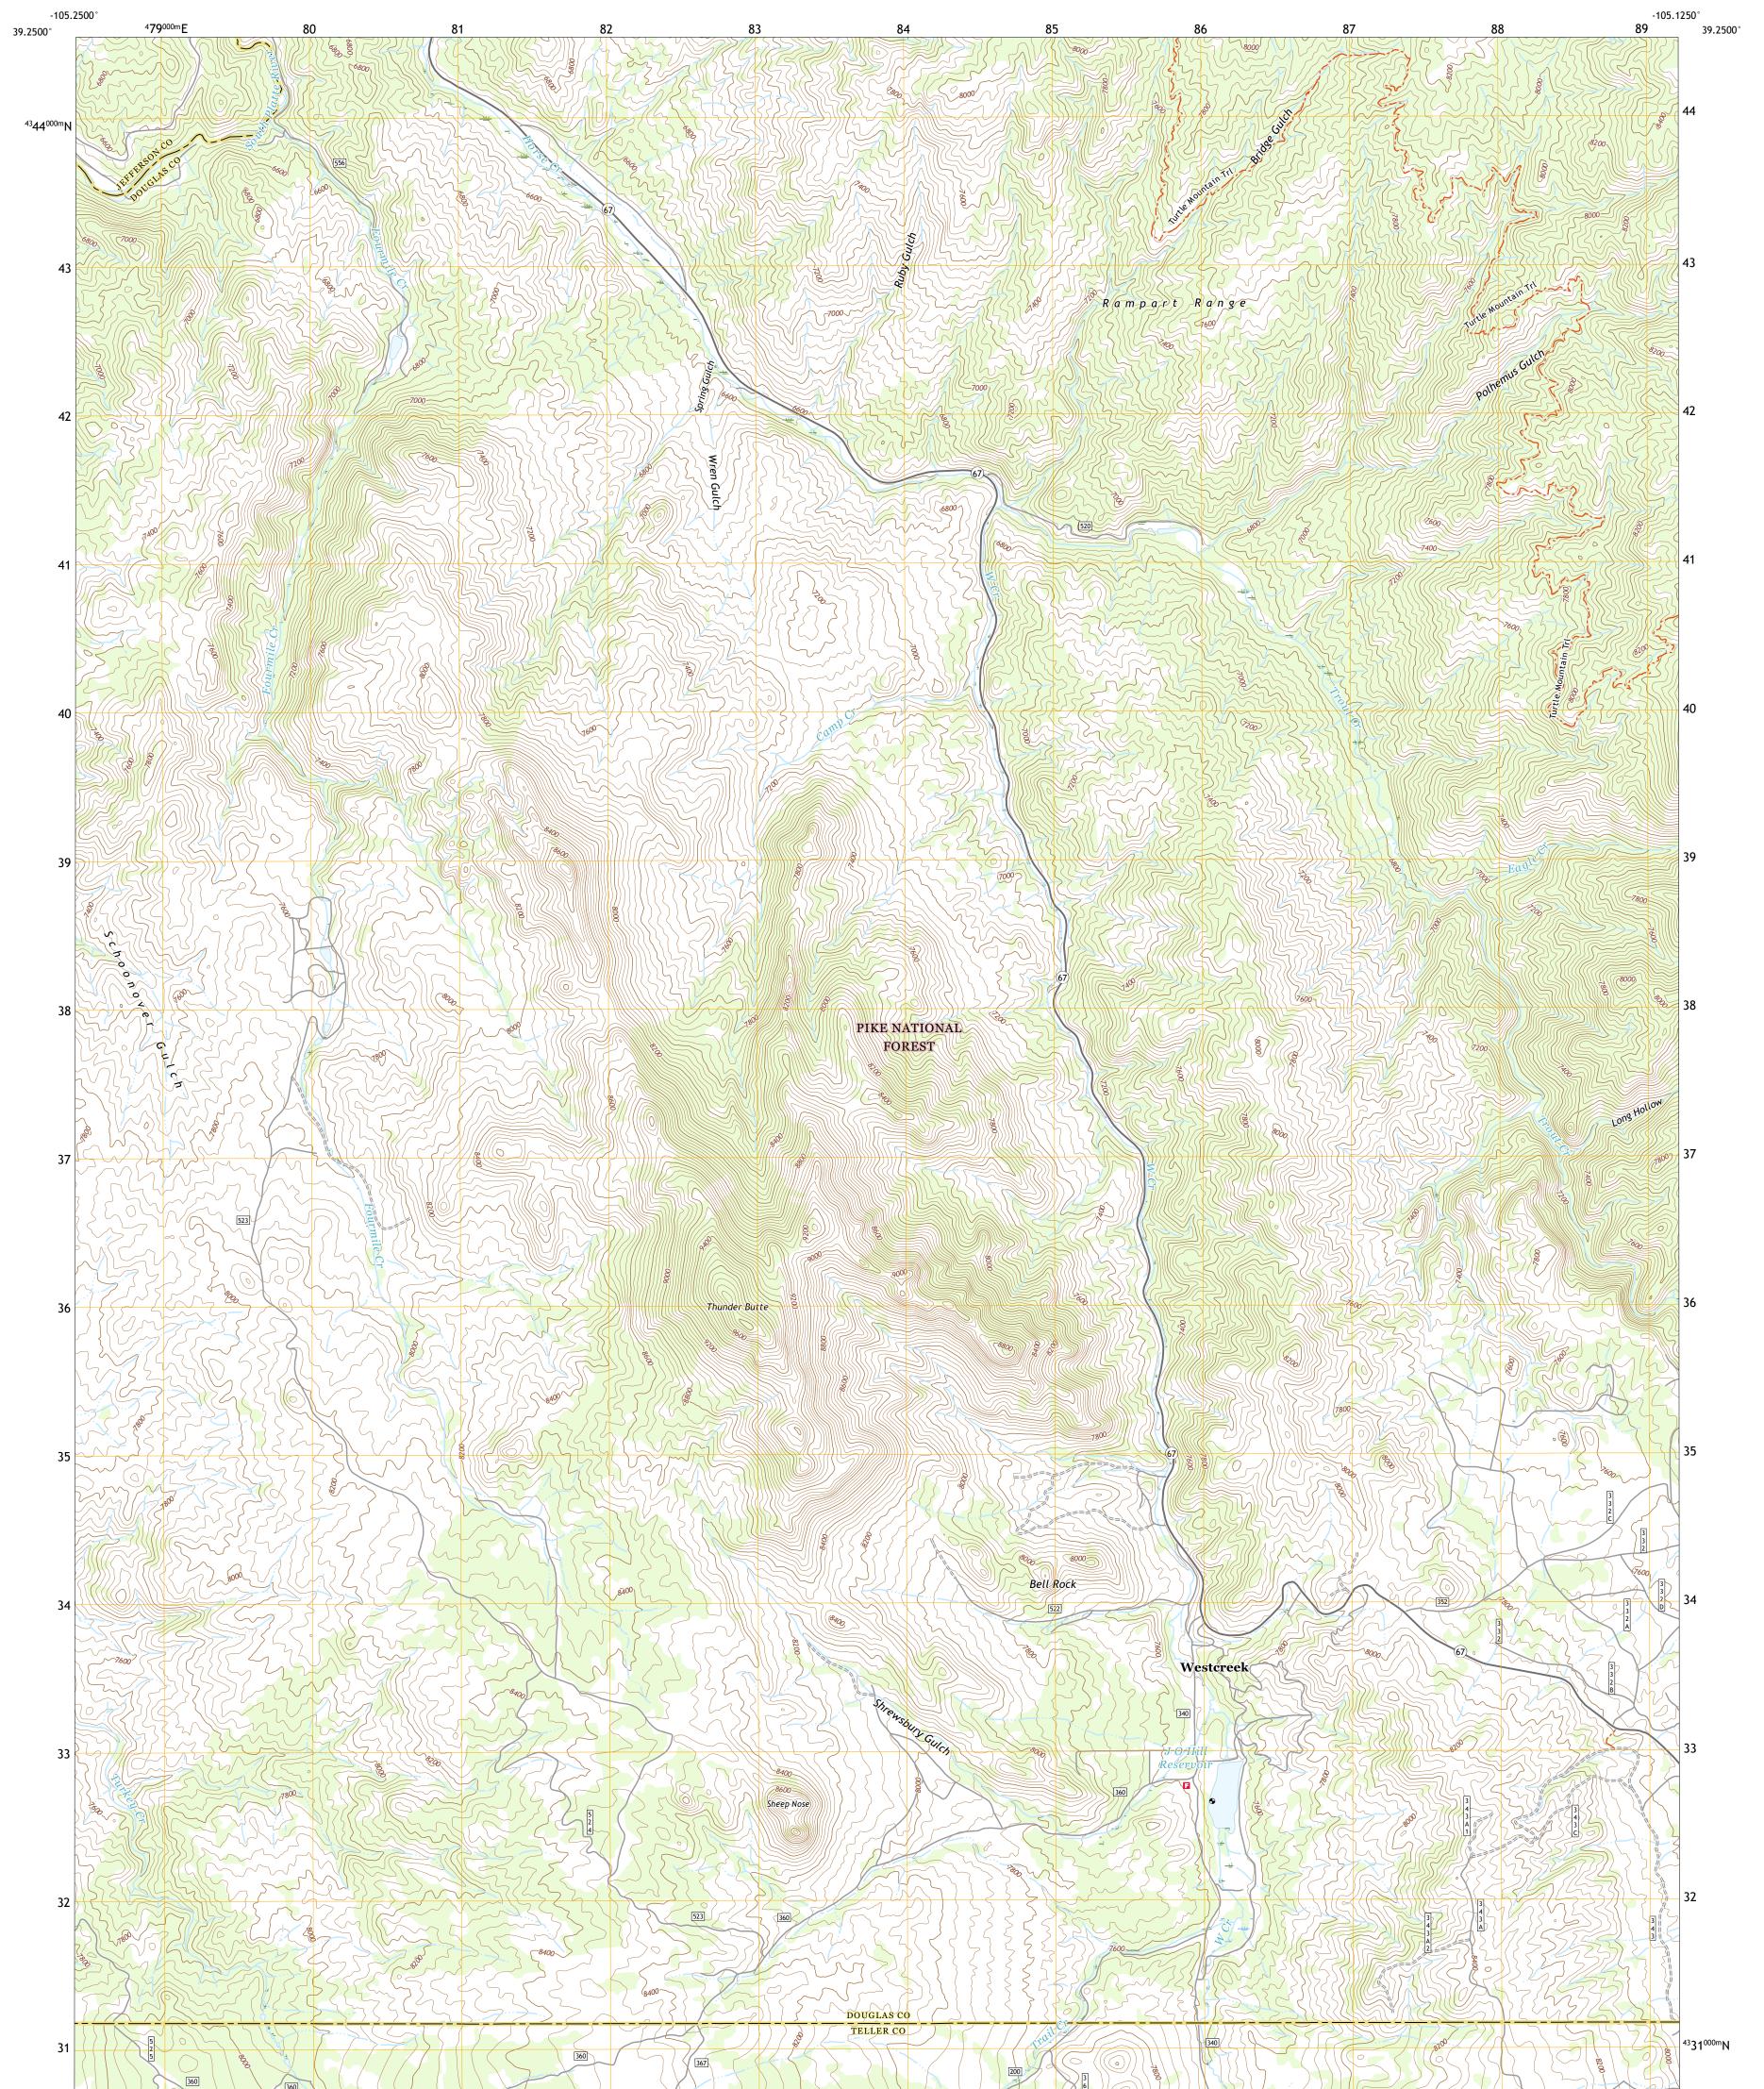

PORTS SPRACE

WESTCREEK QUADRANGLE COLORADO 7.5-MINUTE SERIES

Produced by the United States Geological Survey North American Datum of 1983 (NAD83) World Geodetic System of 1984 (WGS84). Projection and 1 000-meter grid:Universal Transverse Mercator, Zone 135 This map is not a legal document. Boundaries may be generalized for this map scale. Private lands within government reservations may not be shown. Obtain permission before entering private lands.