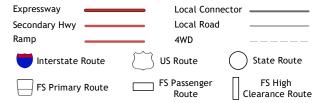

ROAD CLASSIFICATION

Check with local Forest Service unit for current travel conditions and restrictions.