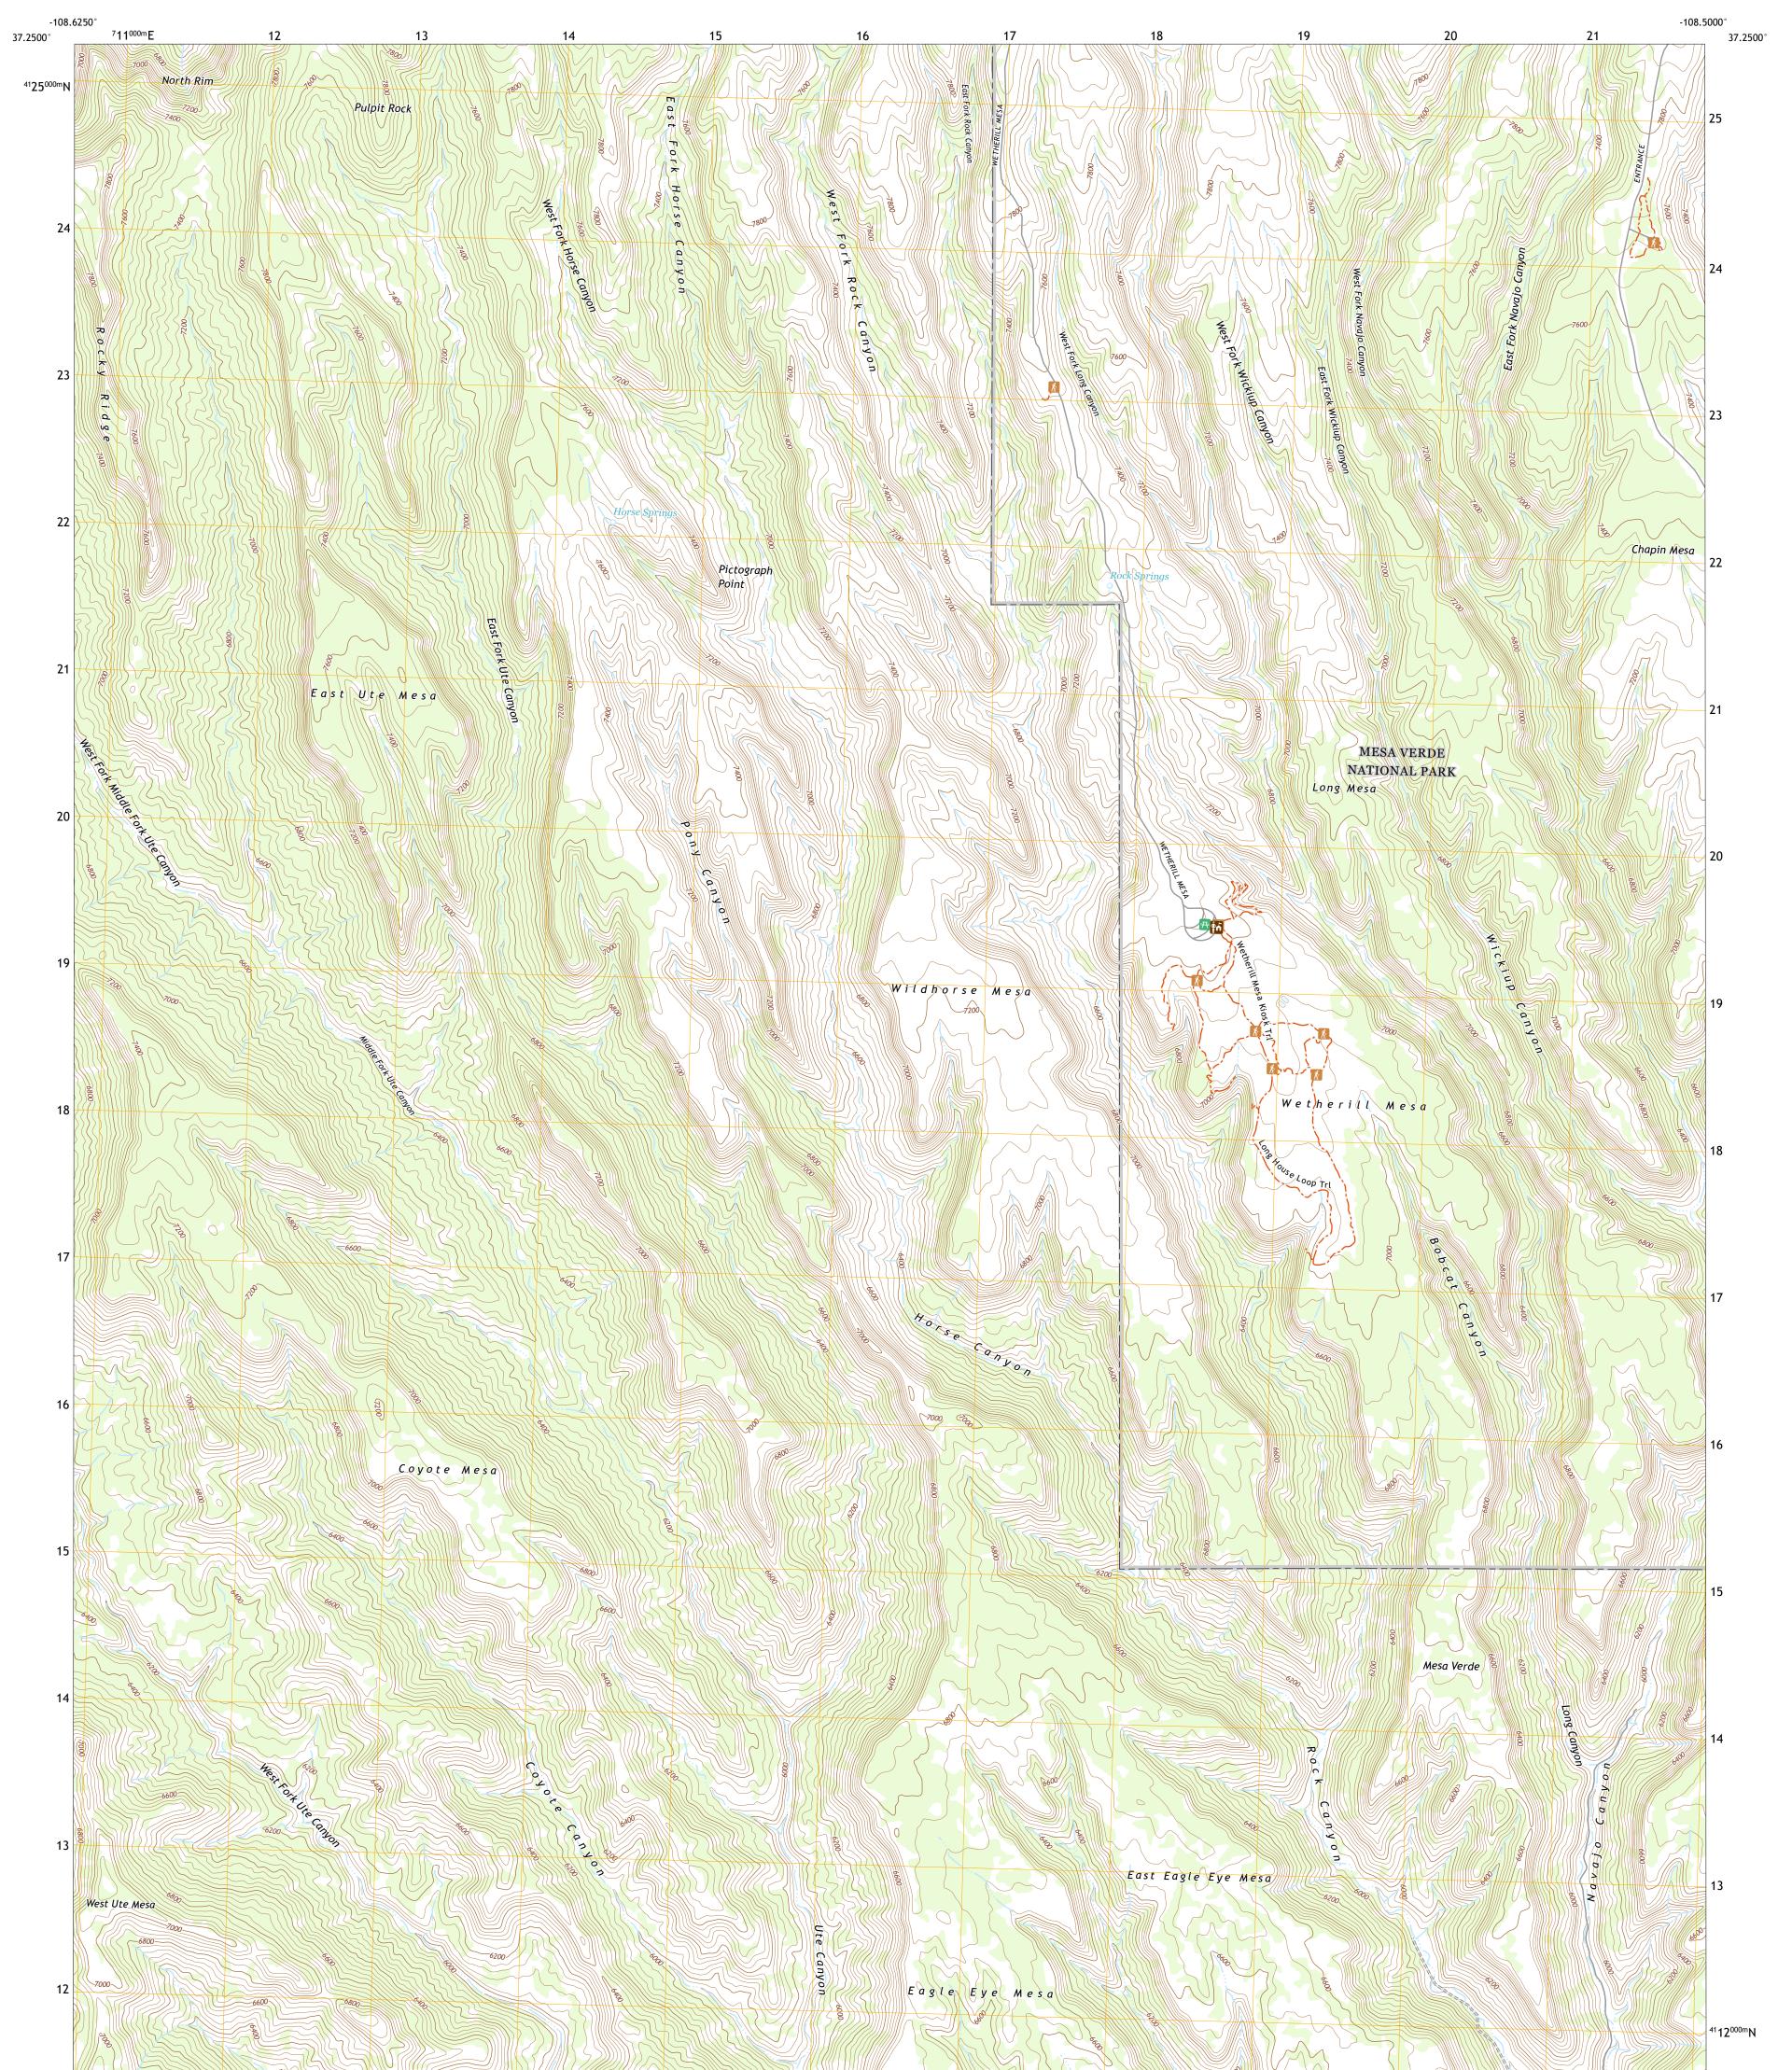

WETHERILL MESA QUADRANGLE COLORADO - MONTEZUMA COUNTY 7.5-MINUTE SERIES

Produced by the United States Geological Survey North American Datum of 1983 (NAD83) World Geodetic System of 1984 (WGS84). Projection and 1 000-meter grid:Universal Transverse Mercator, Zone 125 This map is not a legal document. Boundaries may be generalized for this map scale. Private lands within government reservations may not be shown. Obtain permission before entering private lands.

Imagery.NAIP, September 2017 - January 2018Roads.U.S. Census Bureau, 2016 - 2019Names.GNIS, 1978 - 2018Hydrography.National Hydrography Dataset, 2003 - 2019Contours.National Elevation Dataset, 2005Boundaries.Multiple sources; see metadata file 2019 - 2021Public Land Survey SystemBLM, 2021Wetlands.FWS National Wetlands Inventory 1983