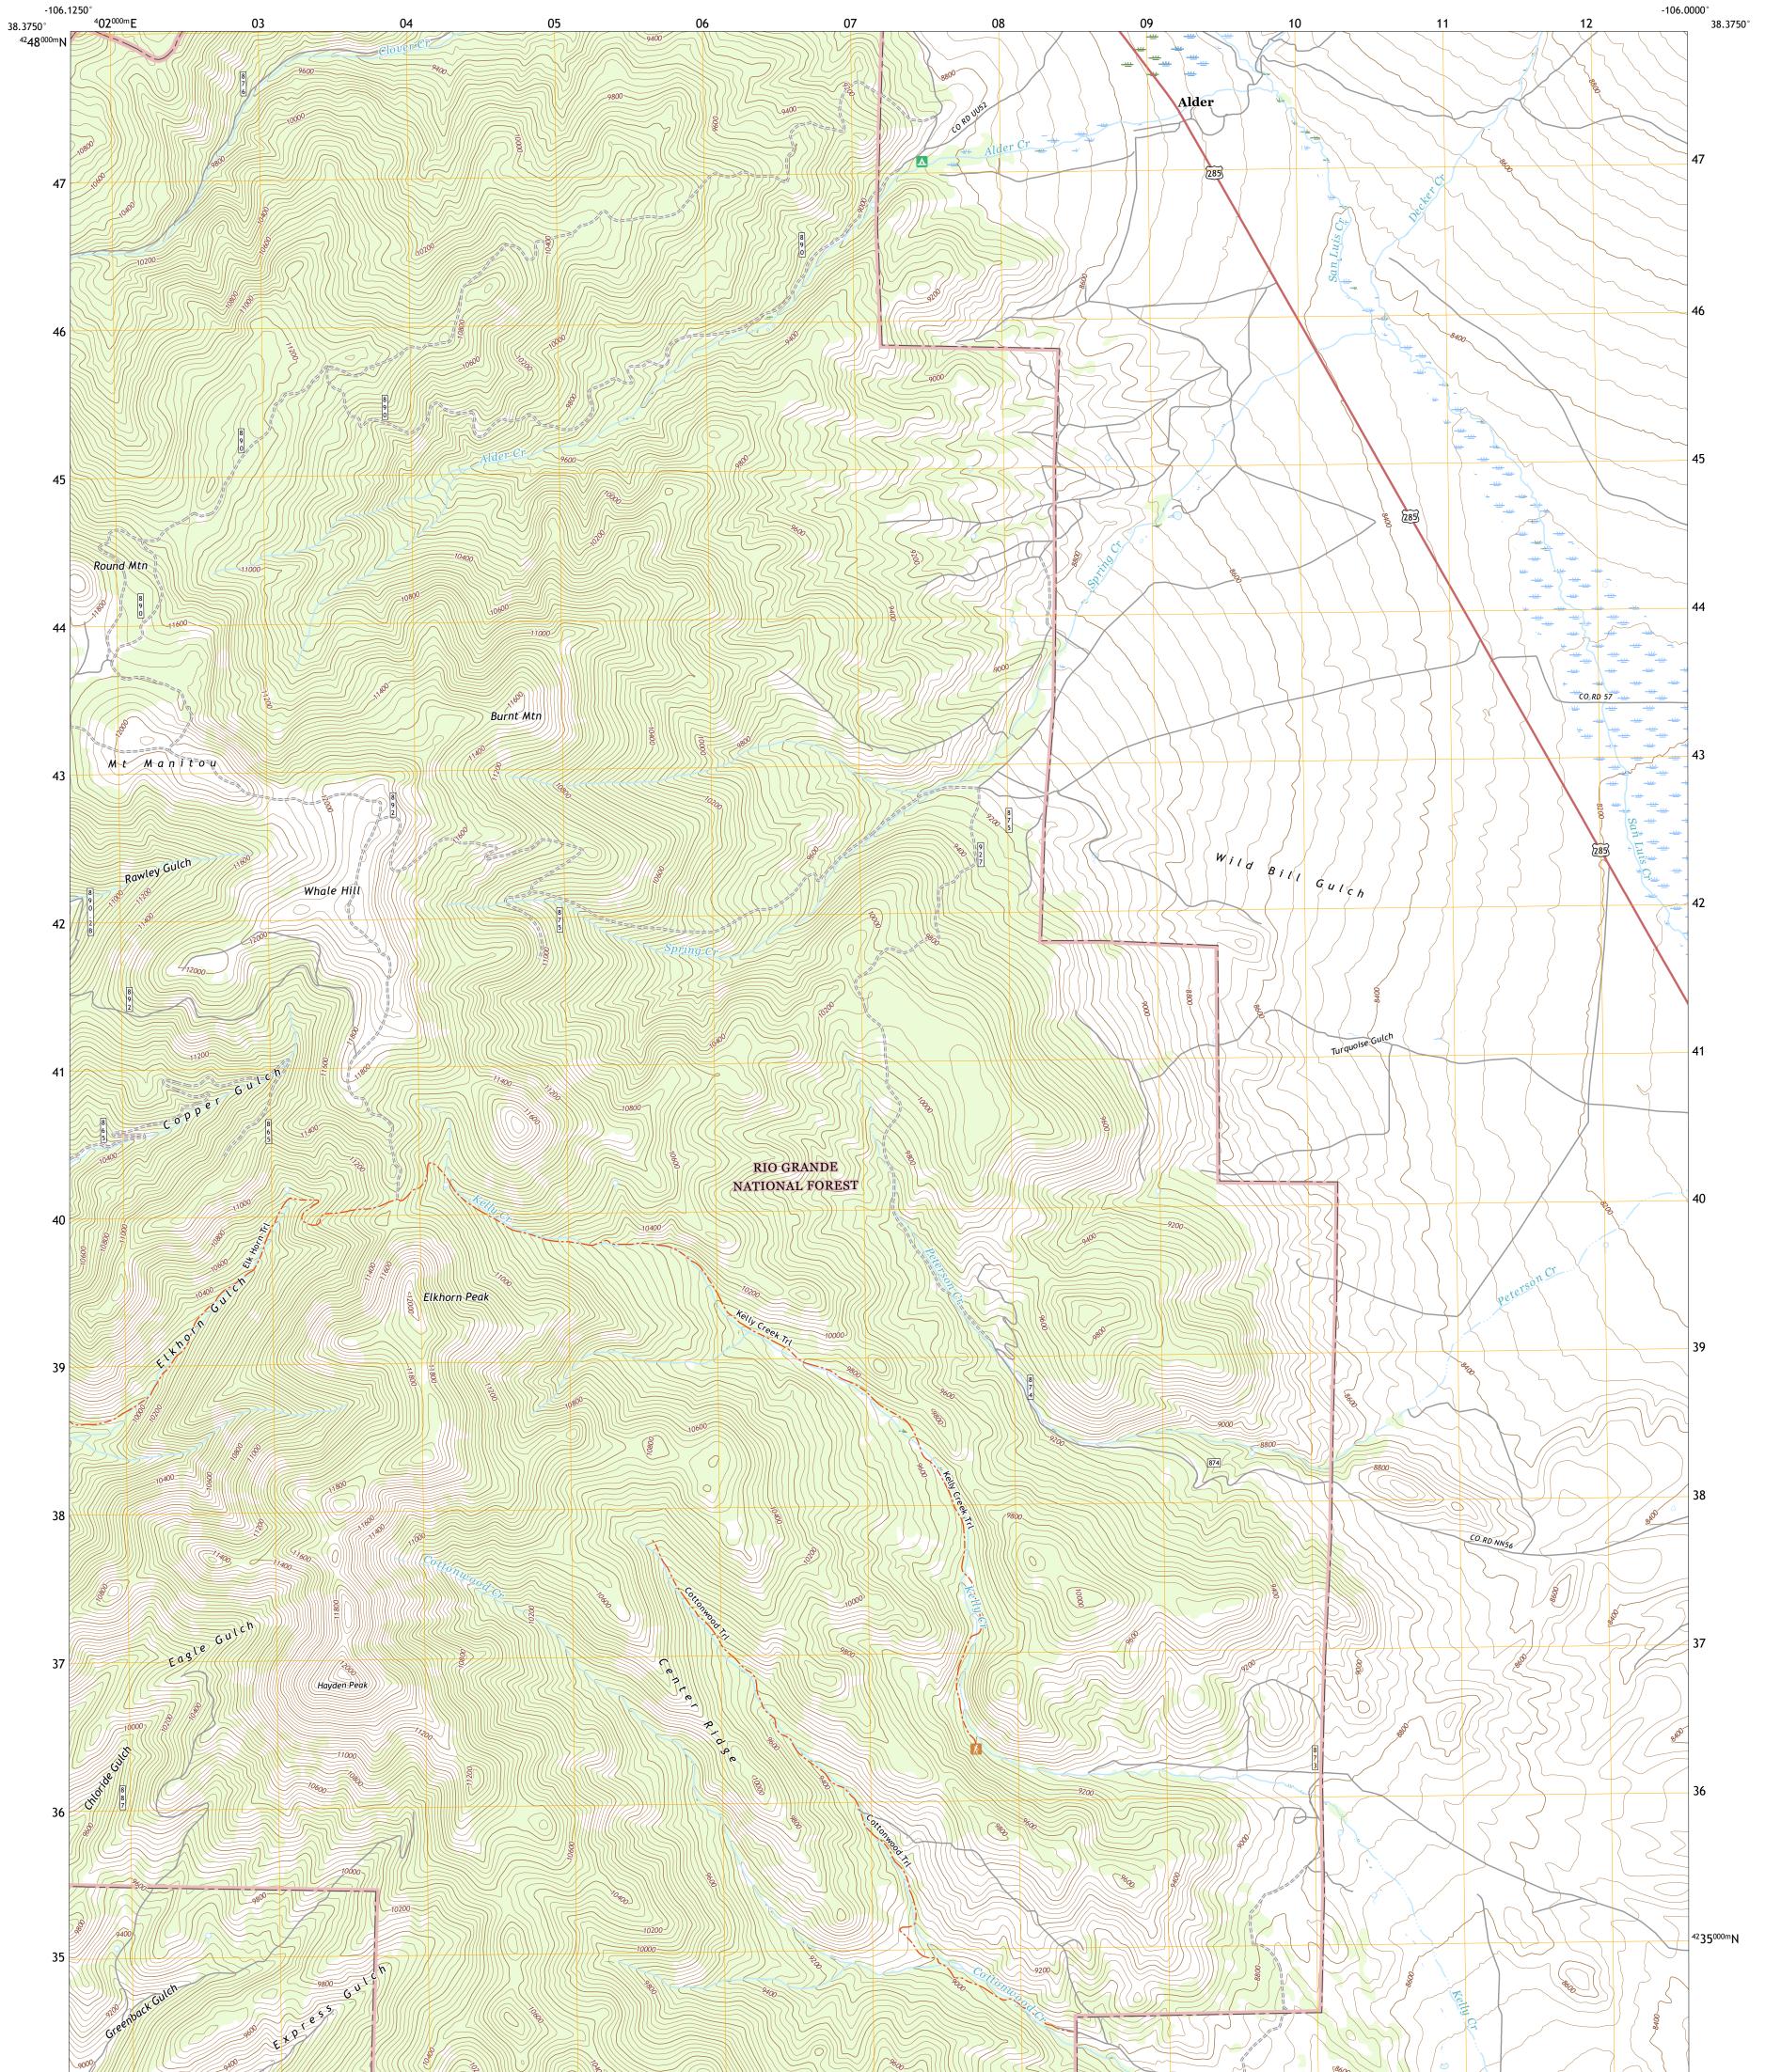

## U.S. DEPARTMENT OF THE INTERIOR U.S. GEOLOGICAL SURVEY

POREST STRUCE

WHALE HILL QUADRANGLE COLORADO - SAGUACHE COUNTY 7.5-MINUTE SERIES

Produced by the United States Geological Survey North American Datum of 1983 (NAD83) World Geodetic System of 1984 (WGS84). Projection and 1 000-meter grid:Universal Transverse Mercator, Zone 13S This map is not a legal document. Boundaries may be generalized for this map scale. Private lands within government reservations may not be shown. Obtain permission before entering private lands.

Imagery......NAIP, October 2017 - January 2018 Roads......NAIP, October 2017 - January 2018 Roads within US Forest Service Lands........FSTopo Data with limited Forest Service updates, 2013 Names.......GNIS, 1978 - 2020 Hydrography......National Hydrography Dataset, 2004 - 2019 Contours......Multiple sources; see metadata file 2017 - 2021 Public Land Survey System......BLM, 2021 Wetlands......BLM, 2021

ROAD CLASSIFICATION

Check with local Forest Service unit for current travel conditions and restrictions.

2022