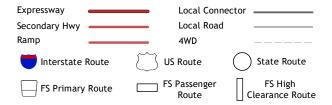

ROAD CLASSIFICATION

Check with local Forest Service unit for current travel conditions and restrictions.

2022