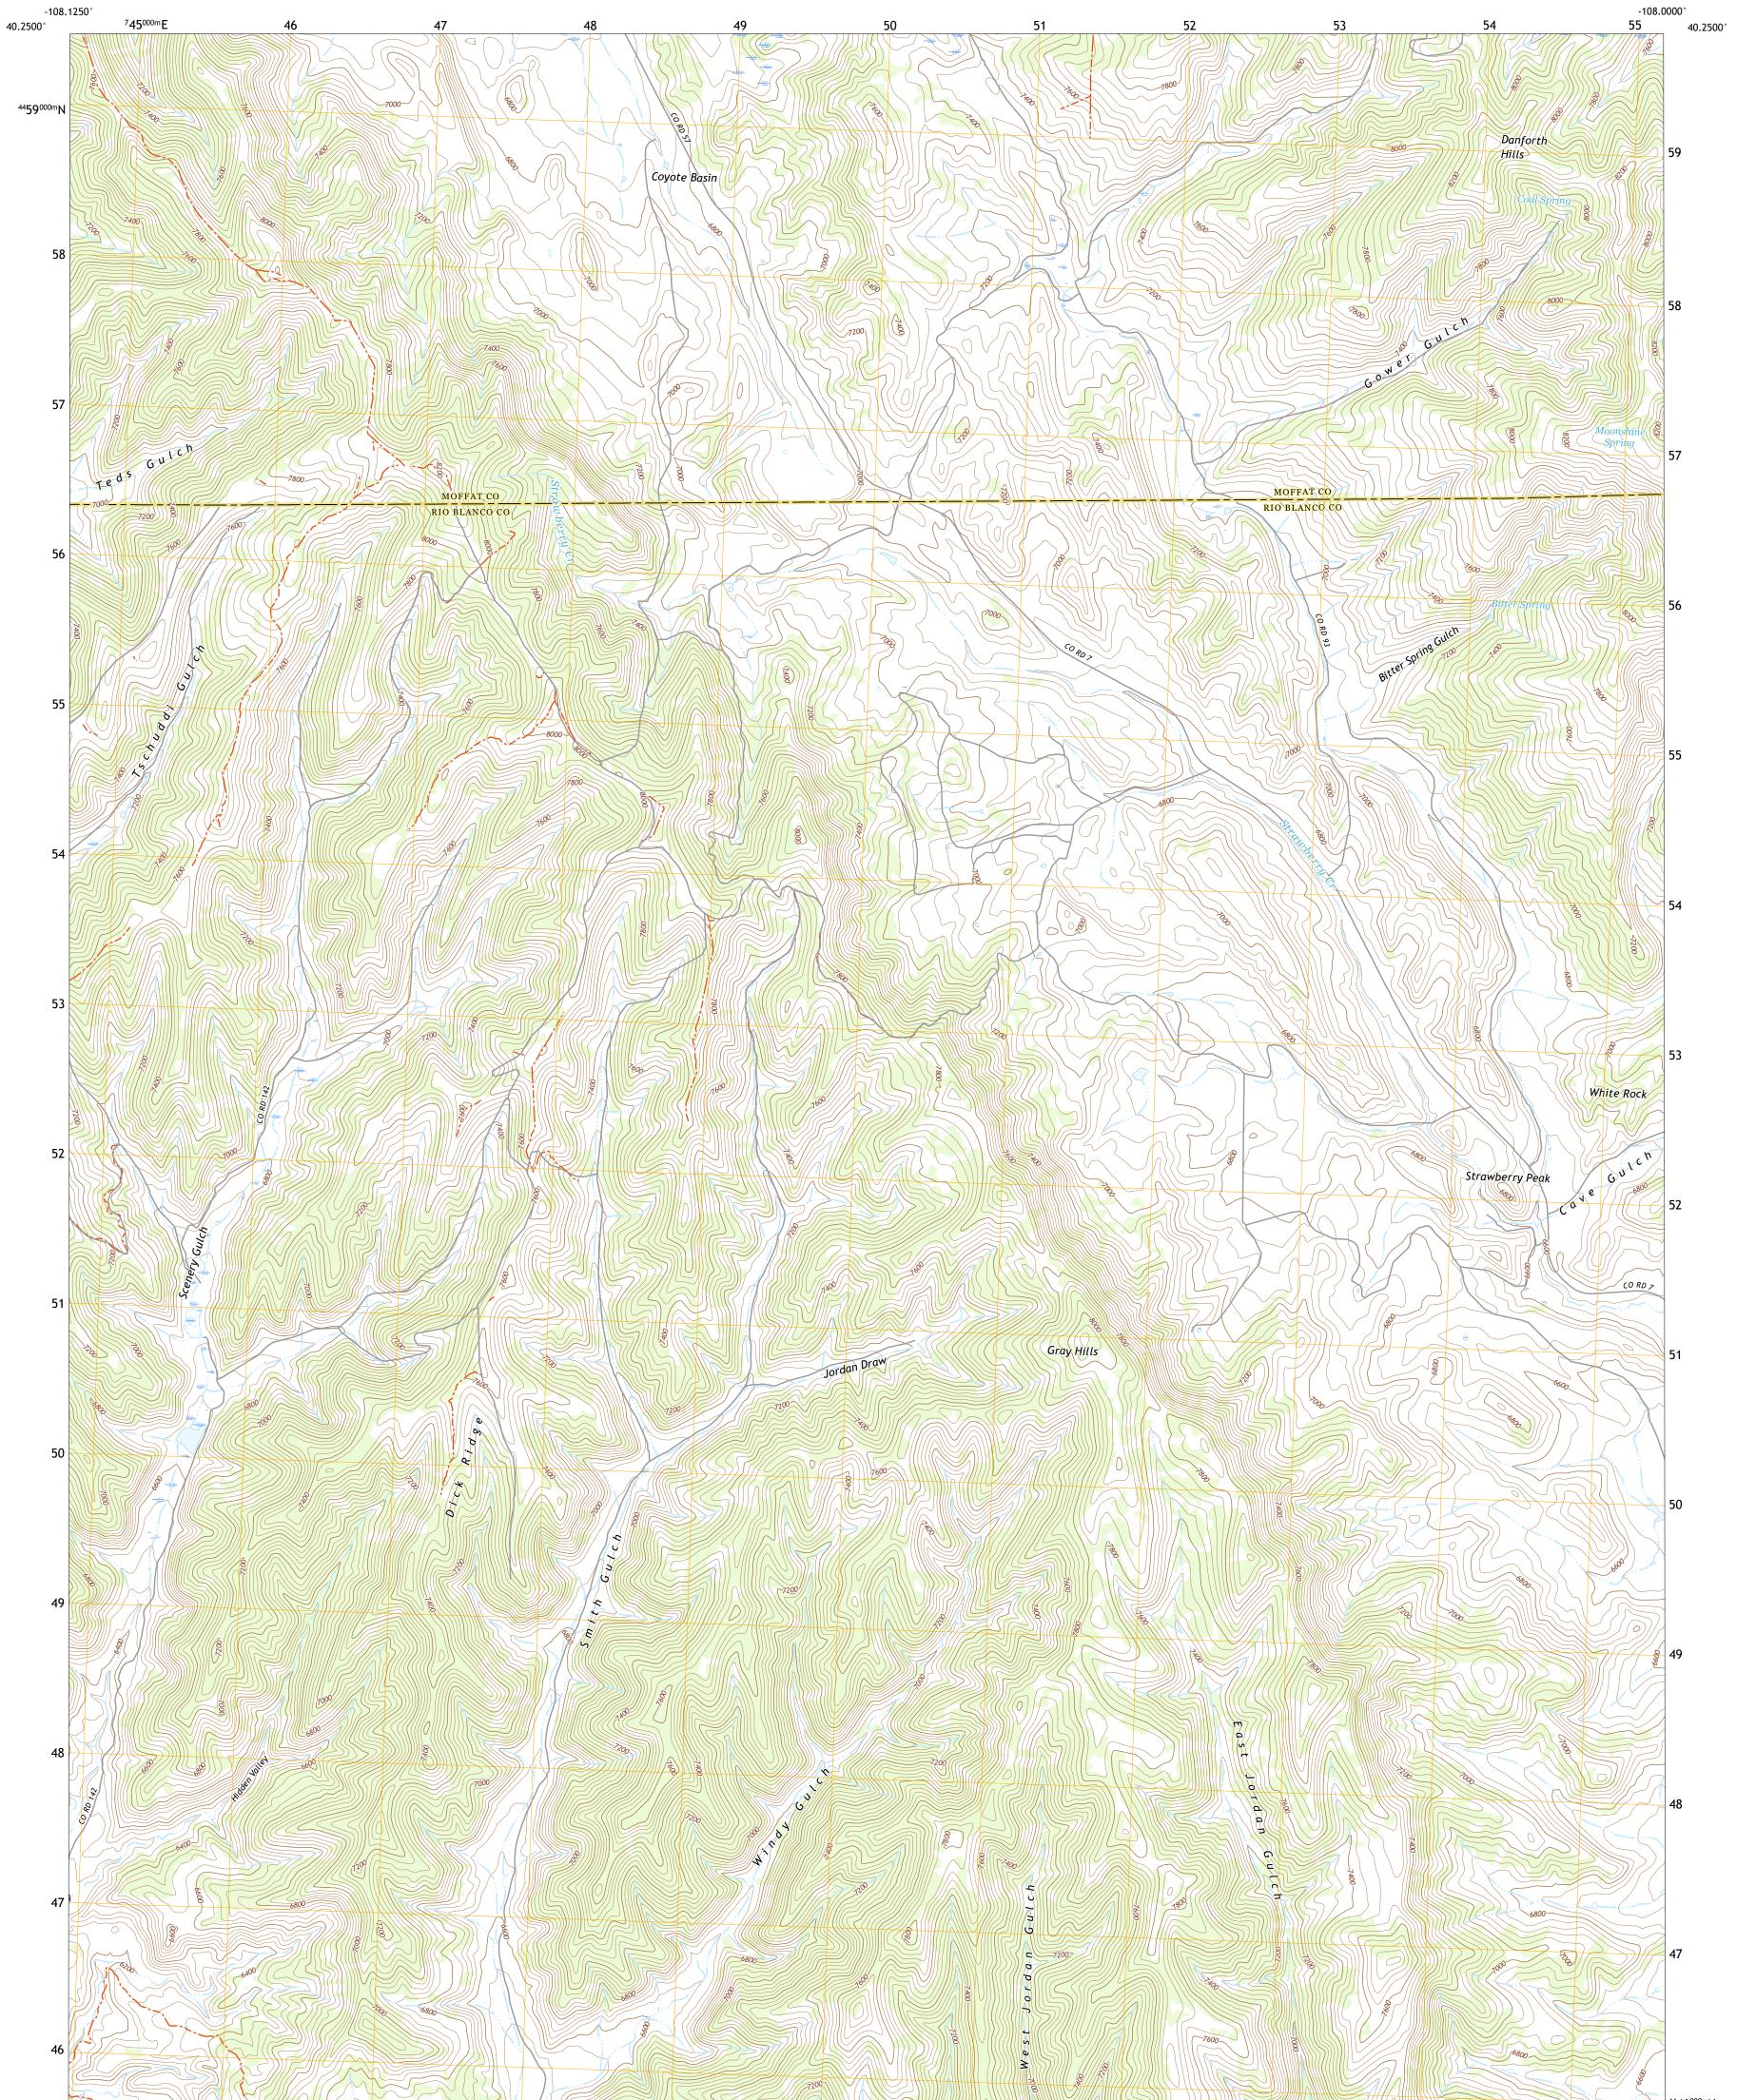

## U.S. DEPARTMENT OF THE INTERIOR U.S. GEOLOGICAL SURVEY

WHITE ROCK QUADRANGLE COLORADO 7.5-MINUTE SERIES

Produced by the United States Geological Survey North American Datum of 1983 (NAD83) World Geodetic System of 1984 (WGS84). Projection and 1 000-meter grid:Universal Transverse Mercator, Zone 12T This map is not a legal document. Boundaries may be generalized for this map scale. Private lands within government reservations may not be shown. Obtain permission before entering private lands.

Imagery......NAIP, August 2017 - January 2018 Roads......Q016 Names......GNIS, 1978 - 2021 Hydrography......GNIS, 1978 - 2021 Contours.....National Hydrography Dataset, 2003 - 2021 Contours.....National Elevation Dataset, 2004 Boundaries.....Multiple sources; see metadata file 2019 - 2021 Public Land Survey System......BLM, 2021 Wetlands......BLM, 2029