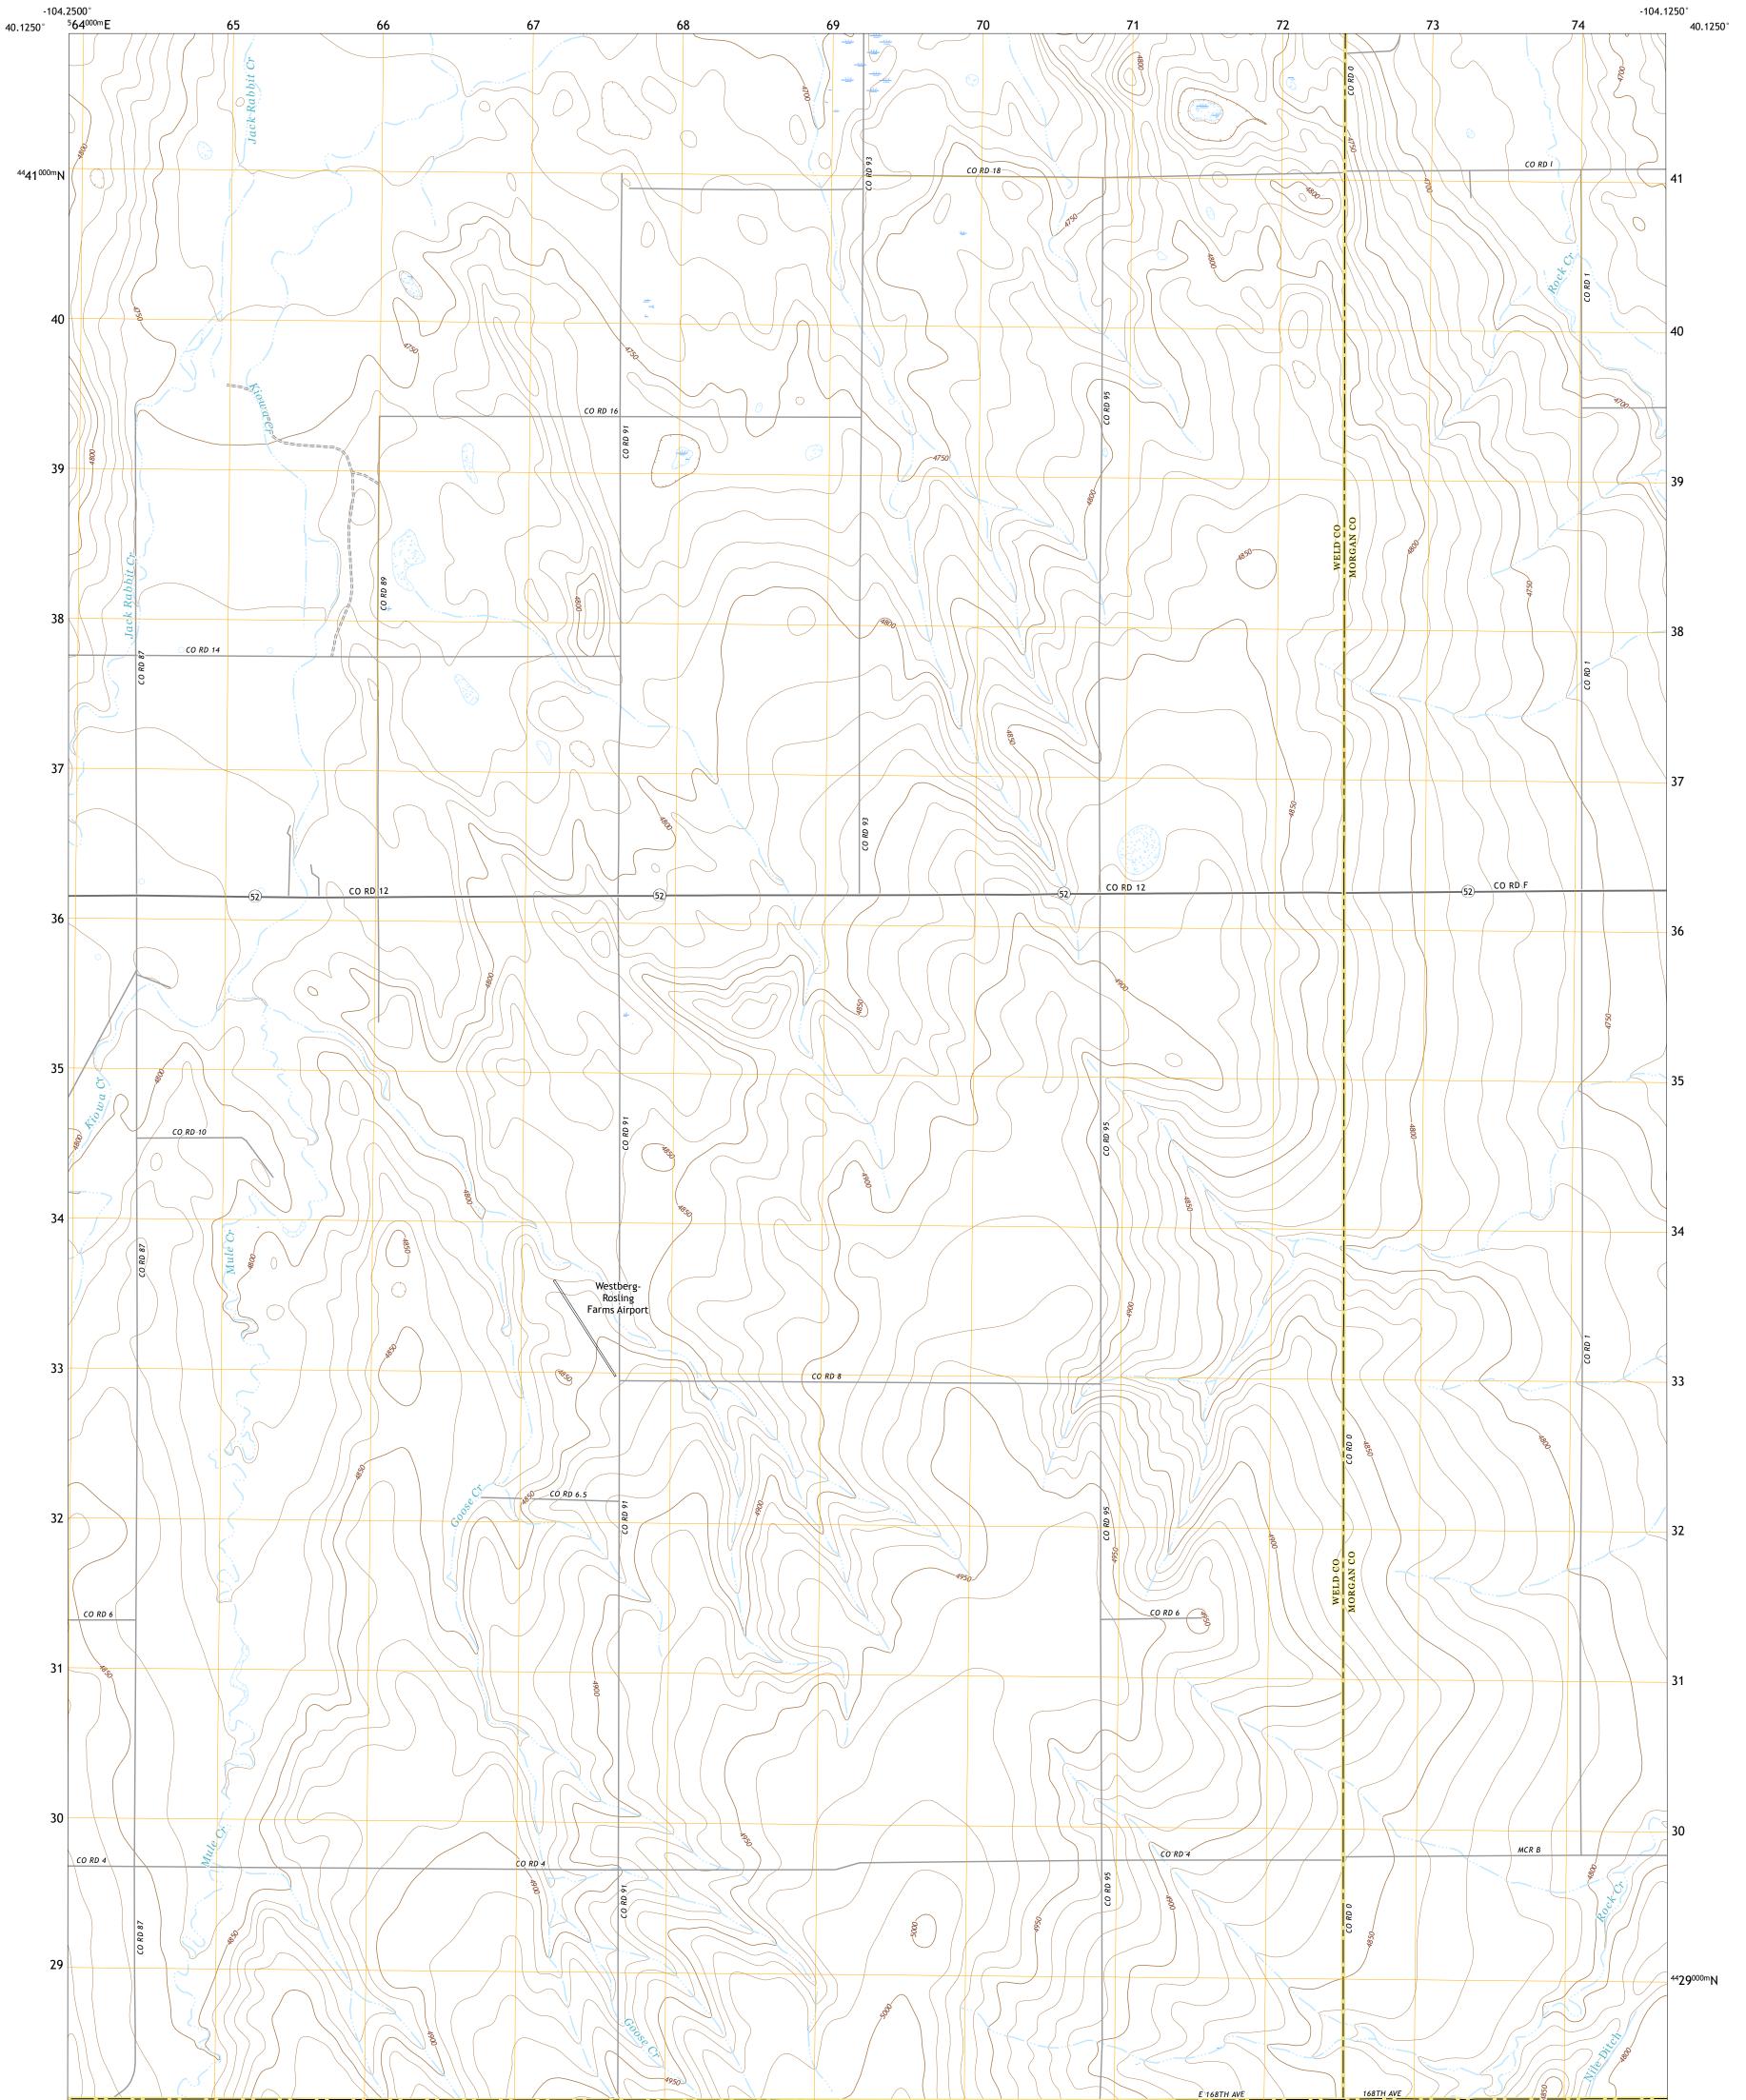

## U.S. DEPARTMENT OF THE INTERIOR U.S. GEOLOGICAL SURVEY



WIGGINS SW QUADRANGLE COLORADO 7.5-MINUTE SERIES





Produced by the United States Geological Survey North American Datum of 1983 (NAD83) World Geodetic System of 1984 (WGS84). Projection and 1 000-meter grid:Universal Transverse Mercator, Zone 13T\13S This map is not a legal document. Boundaries may be generalized for this map scale. Private lands within government reservations may not be shown. Obtain permission before entering private lands.

Imagery..... Roads..... Names..... .....NAIP, August 2017 - November 2017 U.S. Census Bureau, 2016 .....GNIS, Not Available 





State Route