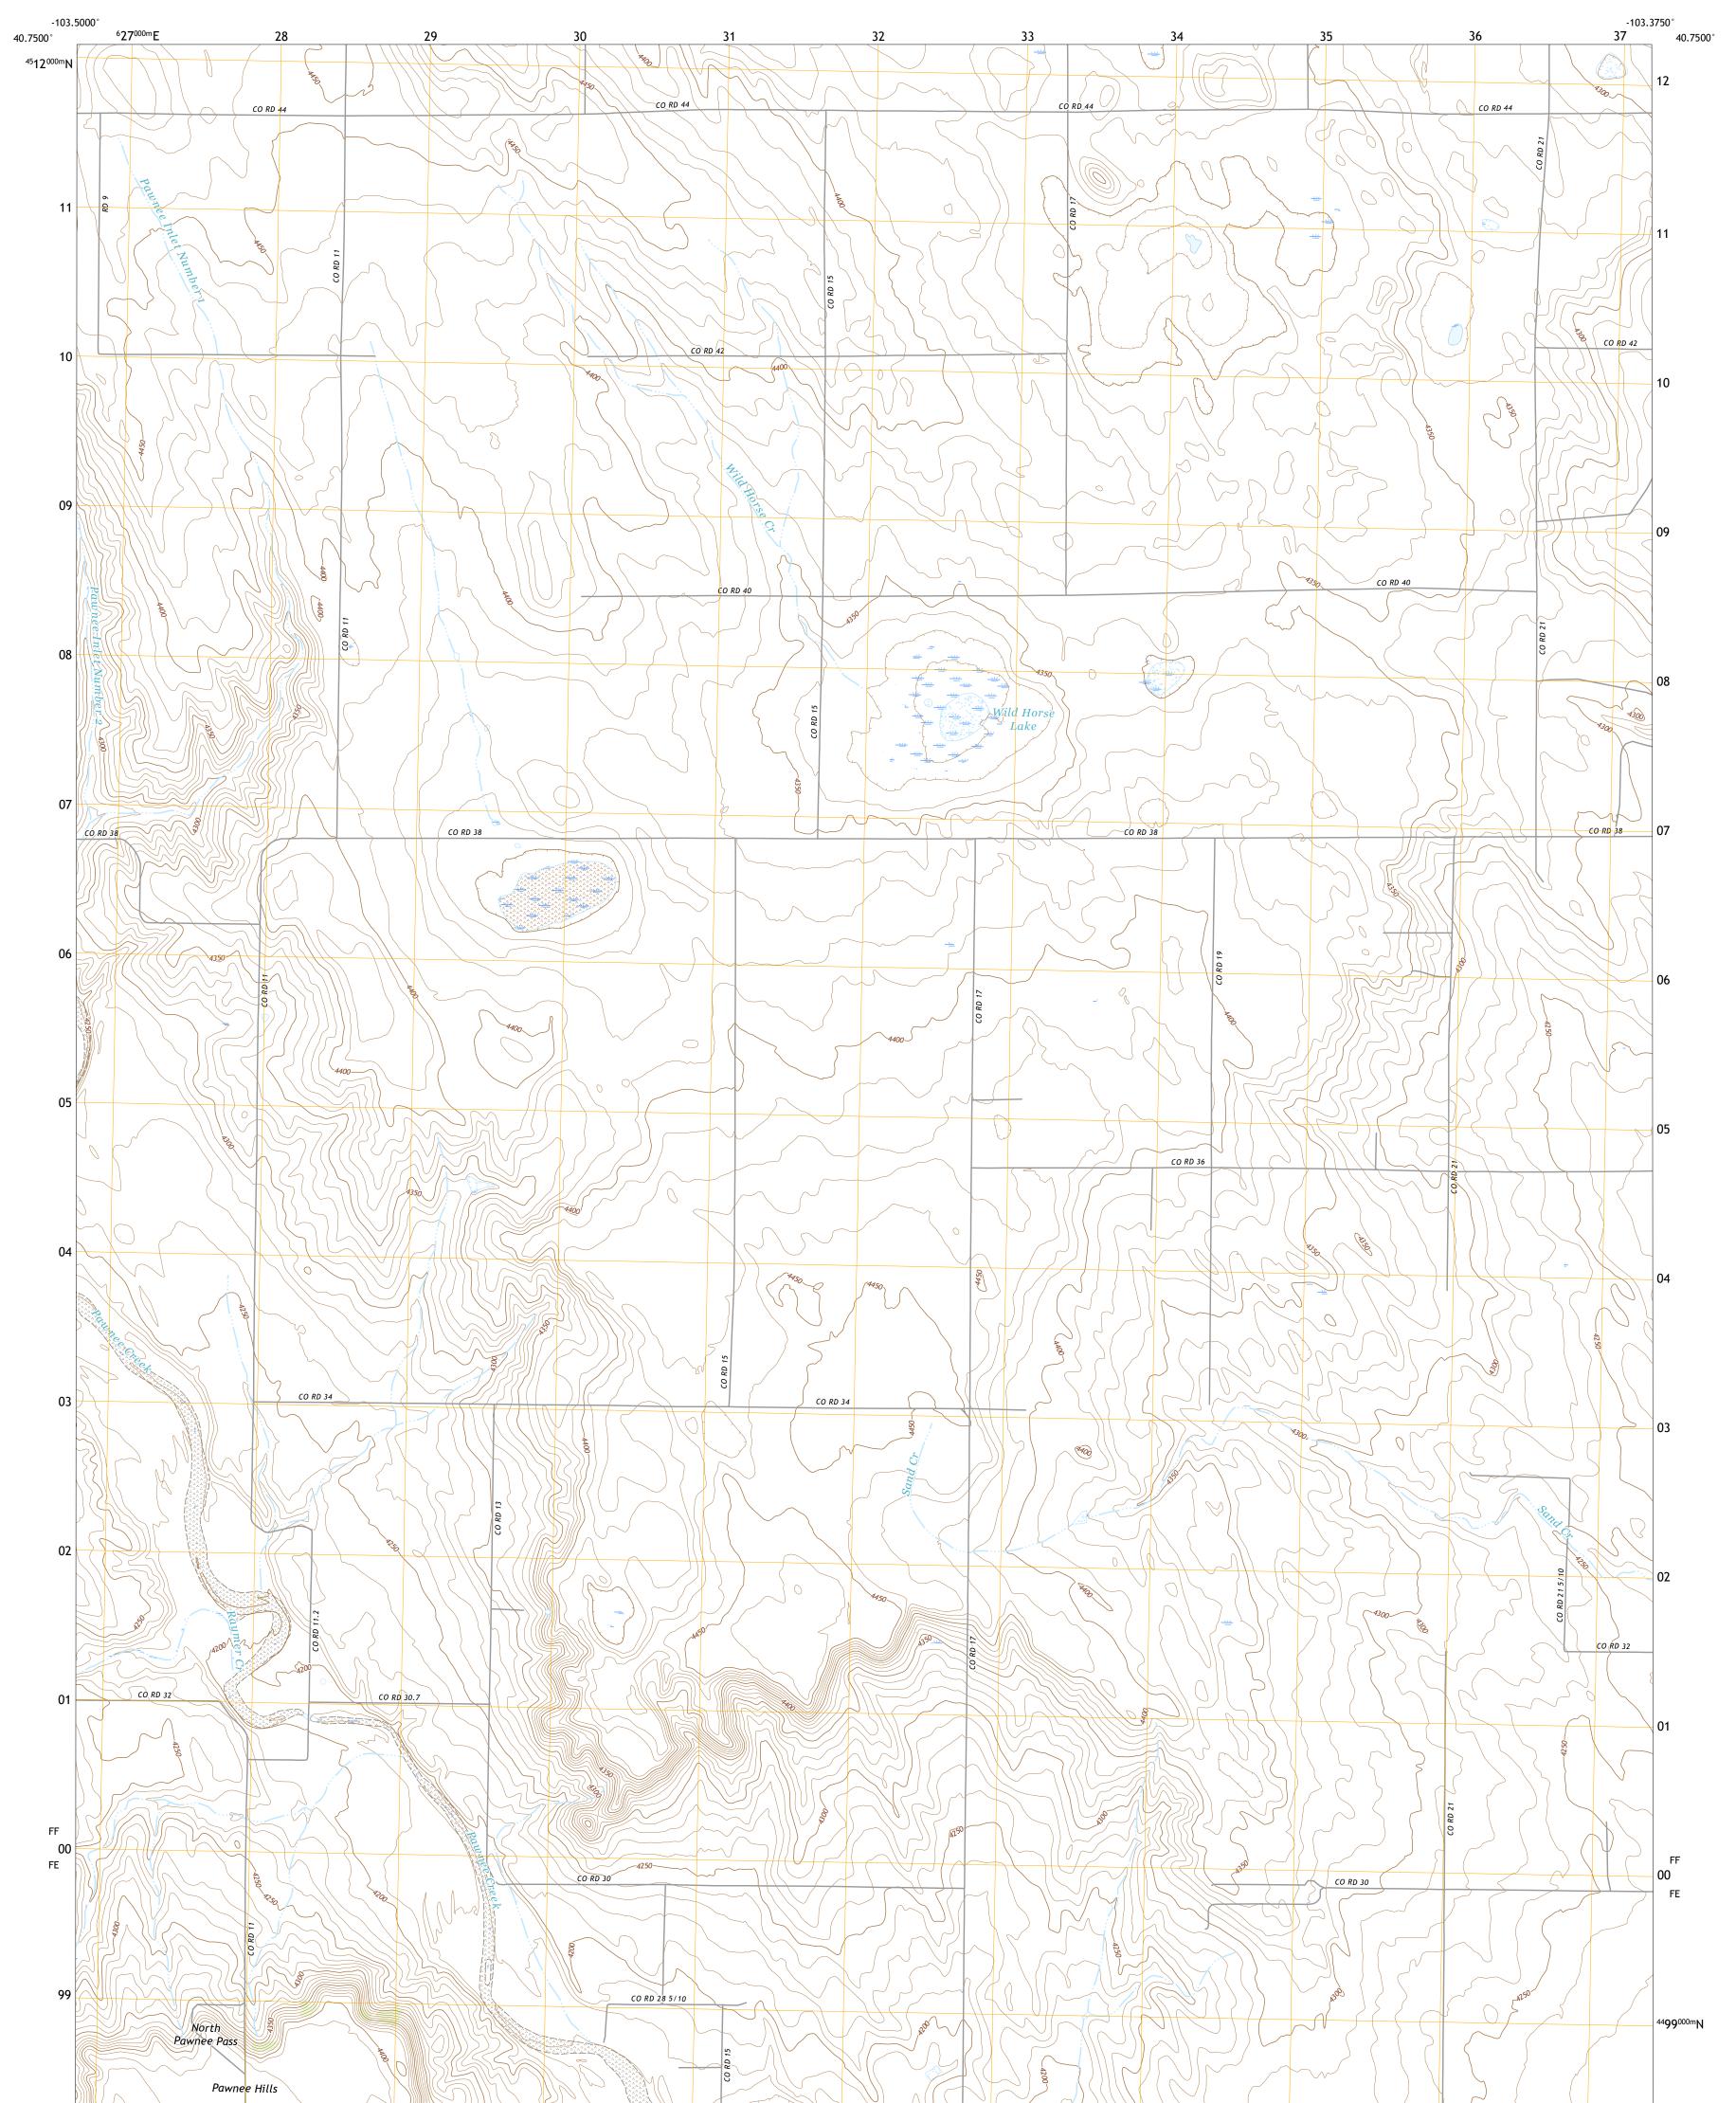

Produced by the United States Geological Survey North American Datum of 1983 (NAD83) World Geodetic System of 1984 (WGS84). Projection and 1 000-meter grid:Universal Transverse Mercator, Zone 13T This map is not a legal document. Boundaries may be generalized for this map scale. Private lands within government reservations may not be shown. Obtain permission before entering private lands.

Imagery......NAIP, August 2017 - October 2017 Roads......U.S. Census Bureau, 2016 Names......GNIS, 1978 - 2009 Hydrography......National Hydrography Dataset, 2004 - 2019 Contours.....National Elevation Dataset, 2021 Boundaries......Multiple sources; see metadata file 2019 - 2021 Public Land Survey System......BLM, 2021 Wetlands......BLM, 2021